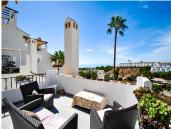

R4841425

Calahonda

REF# R4841425 260.000 €

| BEDS | BATHS | BUILT | TERRACE |
|------|-------|-------|---------|
| 2    | 2     | 82 m² | 37 m²   |

Spacious 2-Bedroom Apartment with Sea Views for Sale in Calahonda Located in the heart of Lower Calahonda, this well presented 2-bedroom, 2-bathroom apartment is situated within a sought-after development, a 20-minute walk from local shops and a short stroll further to the beach. Its south-west orientation provides breathtaking sea views from the expansive private terrace, creating an ideal spot for relaxing or entertaining. Inside, the apartment features a spacious lounge and dining area, complemented by an open, fully fitted kitchen. The master bedroom includes an ensuite bathroom and direct access to a second private terrace, while the second double bedroom offers plenty of space for family or guests. The property is finished with marble floors and includes hot and cold air-conditioning throughout, ensuring year-round comfort. The development boasts excellent amenities, including two swimming pools—one large outdoor pool and a smaller indoor pool for year-round use. Additional features include CCTV security and communal parking. This well-priced apartment is offered for sale fully furnished and represents a fantastic opportunity for buyers seeking a prime location with easy access to both local amenities and the beach.