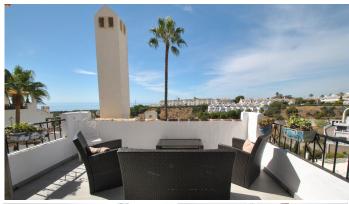

R4841425

Calahonda

REF# R4841425 260.000 €

| BEDS | BATHS | BUILT | TERRACE |
|------|-------|-------|---------|
| 2    | 2     | 82 m² | 37 m²   |

Spacious 2-Bedroom Apartment with Sea Views for Sale in Calahonda Located in the heart of Lower Calahonda, this well presented 2-bedroom, 2-bathroom apartment is situated within a sought-after development, a 20-minute walk from local shops and a short stroll further to the beach. Its south-west orientation provides breathtaking sea views from the expansive private terrace, creating an ideal spot for relaxing or entertaining. Inside, the apartment features a spacious lounge and dining area, complemented by an open, fully fitted kitchen. The master bedroom includes an ensuite bathroom and direct access to a second private terrace, while the second double bedroom offers plenty of space for family or guests. The property is finished with marble floors and includes hot and cold air-conditioning throughout, ensuring year-round comfort. The development boasts excellent amenities, including two swimming pools—one large outdoor pool and a smaller indoor pool for year-round use. Additional features include CCTV security and communal parking. This well-priced apartment is offered for sale fully furnished and represents a fantastic opportunity for buyers seeking a prime location with easy access to both local amenities and the beach.