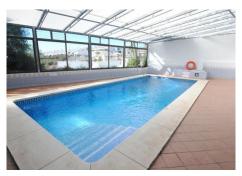

R4841425

Calahonda

REF# R4841425 260.000 €

| BEDS | BATHS | BUILT | TERRACE |
|------|-------|-------|---------|
| 2    | 2     | 82 m² | 37 m²   |

Spacious 2-Bedroom Apartment with Sea Views for Sale in Calahonda Located in the heart of Lower Calahonda, this well presented 2-bedroom, 2-bathroom apartment is situated within a sought-after development, a 20-minute walk from local shops and a short stroll further to the beach. Its south-west orientation provides breathtaking sea views from the expansive private terrace, creating an ideal spot for relaxing or entertaining. Inside, the apartment features a spacious lounge and dining area, complemented by an open, fully fitted kitchen. The master bedroom includes an ensuite bathroom and direct access to a second private terrace, while the second double bedroom offers plenty of space for family or guests. The property is finished with marble floors and includes hot and cold air-conditioning throughout, ensuring year-round comfort. The development boasts excellent amenities, including two swimming pools—one large outdoor pool and a smaller indoor pool for year-round use. Additional features include CCTV security and communal parking. This well-priced apartment is offered for sale fully furnished and represents a fantastic opportunity for buyers seeking a prime location with easy access to both local amenities and the beach.