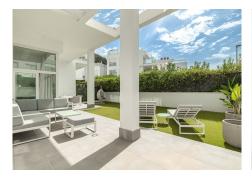

## R4841092

Benahavís

REF# R4841092 699.000 €

| BEDS | BATHS | BUILT  | PLOT  | TERRACE |
|------|-------|--------|-------|---------|
| 3    | 3     | 224 m² | 60 m² | 36 m²   |

Spectacular ground floor duplex flat located in the exclusive gated community of Riverside, in the village of Benahavís, a secure environment where residents enjoy peace and privacy. One of the most outstanding features of this development is its impressive swimming pool, ideal for enjoying the sun and the beauty of the area. The flat is an example of spaciousness and sophistication. It has three spacious bedrooms, including an elegant master bedroom with an en-suite bathroom. The open-concept living room connects seamlessly with the kitchen and features double-height ceilings, creating a spacious and welcoming ambience. In the basement, residents will find a spacious entertainment area, ideal for hosting events or use as a recreational area. In addition, there is a practical laundry room, a guest toilet and a large storage room, adding functionality to the space. The exterior of the property is not to be outdone, offering spacious outdoor and indoor areas with plenty of privacy. A 36-square-metre terrace plus more than 60-square-metre garden complements the outdoor living experience. Just a 15-minute drive to the beach, 20 minutes to Puerto Banús and 25 minutes to Marbella, residents have access to the vibrant lifestyle and amenities that these iconic destinations have to offer. For those travelling, Malaga Airport is just 45 minutes away, ensuring easy access for residents and visitors alike.