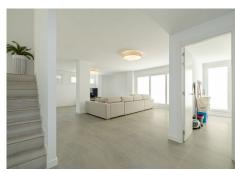

## R4841092

Benahavís

REF# R4841092 699.000 €

| BEDS | BATHS | BUILT  | PLOT  | TERRACE |
|------|-------|--------|-------|---------|
| 3    | 3     | 224 m² | 60 m² | 36 m²   |

Spectacular ground floor duplex flat located in the exclusive gated community of Riverside, in the village of Benahavís, a secure environment where residents enjoy peace and privacy. One of the most outstanding features of this development is its impressive swimming pool, ideal for enjoying the sun and the beauty of the area. The flat is an example of spaciousness and sophistication. It has three spacious bedrooms, including an elegant master bedroom with an en-suite bathroom. The open-concept living room connects seamlessly with the kitchen and features double-height ceilings, creating a spacious and welcoming ambience. In the basement, residents will find a spacious entertainment area, ideal for hosting events or use as a recreational area. In addition, there is a practical laundry room, a guest toilet and a large storage room, adding functionality to the space. The exterior of the property is not to be outdone, offering spacious outdoor and indoor areas with plenty of privacy. A 36-square-metre terrace plus more than 60-square-metre garden complements the outdoor living experience. Just a 15-minute drive to the beach, 20 minutes to Puerto Banús and 25 minutes to Marbella, residents have access to the vibrant lifestyle and amenities that these iconic destinations have to offer. For those travelling, Malaga Airport is just 45 minutes away, ensuring easy access for residents and visitors alike.