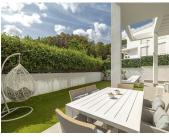

## R4841092

Benahavís

REF# R4841092 699.000 €

| BEDS | BATHS | BUILT  | PLOT  | TERRACE |
|------|-------|--------|-------|---------|
| 3    | 3     | 224 m² | 60 m² | 36 m²   |

Spectacular ground floor duplex flat located in the exclusive gated community of Riverside, in the village of Benahavís, a secure environment where residents enjoy peace and privacy. One of the most outstanding features of this development is its impressive swimming pool, ideal for enjoying the sun and the beauty of the area. The flat is an example of spaciousness and sophistication. It has three spacious bedrooms, including an elegant master bedroom with an en-suite bathroom. The open-concept living room connects seamlessly with the kitchen and features double-height ceilings, creating a spacious and welcoming ambience. In the basement, residents will find a spacious entertainment area, ideal for hosting events or use as a recreational area. In addition, there is a practical laundry room, a guest toilet and a large storage room, adding functionality to the space. The exterior of the property is not to be outdone, offering spacious outdoor and indoor areas with plenty of privacy. A 36-square-metre terrace plus more than 60-square-metre garden complements the outdoor living experience. Just a 15-minute drive to the beach, 20 minutes to Puerto Banús and 25 minutes to Marbella, residents have access to the vibrant lifestyle and amenities that these iconic destinations have to offer. For those travelling, Malaga Airport is just 45 minutes away, ensuring easy access for residents and visitors alike.