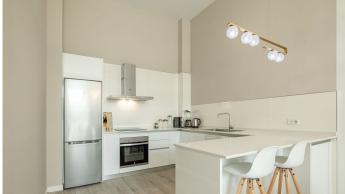

## R4841092

Benahavís

REF# R4841092 699.000 €

| BEDS | BATHS | BUILT  | PLOT  | TERRACE |
|------|-------|--------|-------|---------|
| 3    | 3     | 224 m² | 60 m² | 36 m²   |

Spectacular ground floor duplex flat located in the exclusive gated community of Riverside, in the village of Benahavís, a secure environment where residents enjoy peace and privacy. One of the most outstanding features of this development is its impressive swimming pool, ideal for enjoying the sun and the beauty of the area. The flat is an example of spaciousness and sophistication. It has three spacious bedrooms, including an elegant master bedroom with an en-suite bathroom. The open-concept living room connects seamlessly with the kitchen and features double-height ceilings, creating a spacious and welcoming ambience. In the basement, residents will find a spacious entertainment area, ideal for hosting events or use as a recreational area. In addition, there is a practical laundry room, a guest toilet and a large storage room, adding functionality to the space. The exterior of the property is not to be outdone, offering spacious outdoor and indoor areas with plenty of privacy. A 36-square-metre terrace plus more than 60-square-metre garden complements the outdoor living experience. Just a 15-minute drive to the beach, 20 minutes to Puerto Banús and 25 minutes to Marbella, residents have access to the vibrant lifestyle and amenities that these iconic destinations have to offer. For those travelling, Malaga Airport is just 45 minutes away, ensuring easy access for residents and visitors alike.