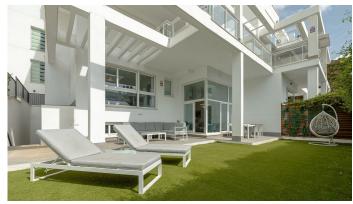

## R4841092

Benahavís

REF# R4841092 699.000 €

| BEDS | BATHS | BUILT  | PLOT  | TERRACE |
|------|-------|--------|-------|---------|
| 3    | 3     | 224 m² | 60 m² | 36 m²   |

Spectacular ground floor duplex flat located in the exclusive gated community of Riverside, in the village of Benahavís, a secure environment where residents enjoy peace and privacy. One of the most outstanding features of this development is its impressive swimming pool, ideal for enjoying the sun and the beauty of the area. The flat is an example of spaciousness and sophistication. It has three spacious bedrooms, including an elegant master bedroom with an en-suite bathroom. The open-concept living room connects seamlessly with the kitchen and features double-height ceilings, creating a spacious and welcoming ambience. In the basement, residents will find a spacious entertainment area, ideal for hosting events or use as a recreational area. In addition, there is a practical laundry room, a guest toilet and a large storage room, adding functionality to the space. The exterior of the property is not to be outdone, offering spacious outdoor and indoor areas with plenty of privacy. A 36-square-metre terrace plus more than 60-square-metre garden complements the outdoor living experience. Just a 15-minute drive to the beach, 20 minutes to Puerto Banús and 25 minutes to Marbella, residents have access to the vibrant lifestyle and amenities that these iconic destinations have to offer. For those travelling, Malaga Airport is just 45 minutes away, ensuring easy access for residents and visitors alike.