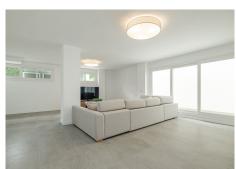

## R4841092

Benahavís

REF# R4841092 699.000 €

| BEDS | BATHS | BUILT  | PLOT  | TERRACE |
|------|-------|--------|-------|---------|
| 3    | 3     | 224 m² | 60 m² | 36 m²   |

Spectacular ground floor duplex flat located in the exclusive gated community of Riverside, in the village of Benahavís, a secure environment where residents enjoy peace and privacy. One of the most outstanding features of this development is its impressive swimming pool, ideal for enjoying the sun and the beauty of the area. The flat is an example of spaciousness and sophistication. It has three spacious bedrooms, including an elegant master bedroom with an en-suite bathroom. The open-concept living room connects seamlessly with the kitchen and features double-height ceilings, creating a spacious and welcoming ambience. In the basement, residents will find a spacious entertainment area, ideal for hosting events or use as a recreational area. In addition, there is a practical laundry room, a guest toilet and a large storage room, adding functionality to the space. The exterior of the property is not to be outdone, offering spacious outdoor and indoor areas with plenty of privacy. A 36-square-metre terrace plus more than 60-square-metre garden complements the outdoor living experience. Just a 15-minute drive to the beach, 20 minutes to Puerto Banús and 25 minutes to Marbella, residents have access to the vibrant lifestyle and amenities that these iconic destinations have to offer. For those travelling, Malaga Airport is just 45 minutes away, ensuring easy access for residents and visitors alike.