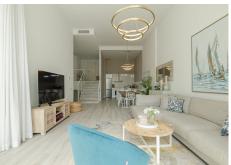

## R4841092

Benahavís

REF# R4841092 699.000 €

| BEDS | BATHS | BUILT  | PLOT  | TERRACE |
|------|-------|--------|-------|---------|
| 3    | 3     | 224 m² | 60 m² | 36 m²   |

Spectacular ground floor duplex flat located in the exclusive gated community of Riverside, in the village of Benahavís, a secure environment where residents enjoy peace and privacy. One of the most outstanding features of this development is its impressive swimming pool, ideal for enjoying the sun and the beauty of the area. The flat is an example of spaciousness and sophistication. It has three spacious bedrooms, including an elegant master bedroom with an en-suite bathroom. The open-concept living room connects seamlessly with the kitchen and features double-height ceilings, creating a spacious and welcoming ambience. In the basement, residents will find a spacious entertainment area, ideal for hosting events or use as a recreational area. In addition, there is a practical laundry room, a guest toilet and a large storage room, adding functionality to the space. The exterior of the property is not to be outdone, offering spacious outdoor and indoor areas with plenty of privacy. A 36-square-metre terrace plus more than 60-square-metre garden complements the outdoor living experience. Just a 15-minute drive to the beach, 20 minutes to Puerto Banús and 25 minutes to Marbella, residents have access to the vibrant lifestyle and amenities that these iconic destinations have to offer. For those travelling, Malaga Airport is just 45 minutes away, ensuring easy access for residents and visitors alike.