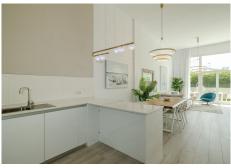

## R4841092

Benahavís

REF# R4841092 699.000 €

| BEDS | BATHS | BUILT  | PLOT  | TERRACE |
|------|-------|--------|-------|---------|
| 3    | 3     | 224 m² | 60 m² | 36 m²   |

Spectacular ground floor duplex flat located in the exclusive gated community of Riverside, in the village of Benahavís, a secure environment where residents enjoy peace and privacy. One of the most outstanding features of this development is its impressive swimming pool, ideal for enjoying the sun and the beauty of the area. The flat is an example of spaciousness and sophistication. It has three spacious bedrooms, including an elegant master bedroom with an en-suite bathroom. The open-concept living room connects seamlessly with the kitchen and features double-height ceilings, creating a spacious and welcoming ambience. In the basement, residents will find a spacious entertainment area, ideal for hosting events or use as a recreational area. In addition, there is a practical laundry room, a guest toilet and a large storage room, adding functionality to the space. The exterior of the property is not to be outdone, offering spacious outdoor and indoor areas with plenty of privacy. A 36-square-metre terrace plus more than 60-square-metre garden complements the outdoor living experience. Just a 15-minute drive to the beach, 20 minutes to Puerto Banús and 25 minutes to Marbella, residents have access to the vibrant lifestyle and amenities that these iconic destinations have to offer. For those travelling, Malaga Airport is just 45 minutes away, ensuring easy access for residents and visitors alike.