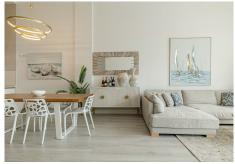

## R4841092

Benahavís

REF# R4841092 699.000 €

| BEDS | BATHS | BUILT  | PLOT  | TERRACE |
|------|-------|--------|-------|---------|
| 3    | 3     | 224 m² | 60 m² | 36 m²   |

Spectacular ground floor duplex flat located in the exclusive gated community of Riverside, in the village of Benahavís, a secure environment where residents enjoy peace and privacy. One of the most outstanding features of this development is its impressive swimming pool, ideal for enjoying the sun and the beauty of the area. The flat is an example of spaciousness and sophistication. It has three spacious bedrooms, including an elegant master bedroom with an en-suite bathroom. The open-concept living room connects seamlessly with the kitchen and features double-height ceilings, creating a spacious and welcoming ambience. In the basement, residents will find a spacious entertainment area, ideal for hosting events or use as a recreational area. In addition, there is a practical laundry room, a guest toilet and a large storage room, adding functionality to the space. The exterior of the property is not to be outdone, offering spacious outdoor and indoor areas with plenty of privacy. A 36-square-metre terrace plus more than 60-square-metre garden complements the outdoor living experience. Just a 15-minute drive to the beach, 20 minutes to Puerto Banús and 25 minutes to Marbella, residents have access to the vibrant lifestyle and amenities that these iconic destinations have to offer. For those travelling, Malaga Airport is just 45 minutes away, ensuring easy access for residents and visitors alike.