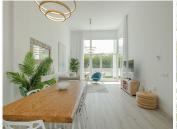

## R4841092

Benahavís

REF# R4841092 699.000 €

| BEDS | BATHS | BUILT  | PLOT  | TERRACE |
|------|-------|--------|-------|---------|
| 3    | 3     | 224 m² | 60 m² | 36 m²   |

Spectacular ground floor duplex flat located in the exclusive gated community of Riverside, in the village of Benahavís, a secure environment where residents enjoy peace and privacy. One of the most outstanding features of this development is its impressive swimming pool, ideal for enjoying the sun and the beauty of the area. The flat is an example of spaciousness and sophistication. It has three spacious bedrooms, including an elegant master bedroom with an en-suite bathroom. The open-concept living room connects seamlessly with the kitchen and features double-height ceilings, creating a spacious and welcoming ambience. In the basement, residents will find a spacious entertainment area, ideal for hosting events or use as a recreational area. In addition, there is a practical laundry room, a guest toilet and a large storage room, adding functionality to the space. The exterior of the property is not to be outdone, offering spacious outdoor and indoor areas with plenty of privacy. A 36-square-metre terrace plus more than 60-square-metre garden complements the outdoor living experience. Just a 15-minute drive to the beach, 20 minutes to Puerto Banús and 25 minutes to Marbella, residents have access to the vibrant lifestyle and amenities that these iconic destinations have to offer. For those travelling, Malaga Airport is just 45 minutes away, ensuring easy access for residents and visitors alike.