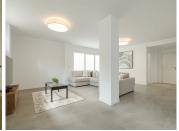

## R4841092

Benahavís

REF# R4841092 699.000 €

| BEDS | BATHS | BUILT  | PLOT  | TERRACE |
|------|-------|--------|-------|---------|
| 3    | 3     | 224 m² | 60 m² | 36 m²   |

Spectacular ground floor duplex flat located in the exclusive gated community of Riverside, in the village of Benahavís, a secure environment where residents enjoy peace and privacy. One of the most outstanding features of this development is its impressive swimming pool, ideal for enjoying the sun and the beauty of the area. The flat is an example of spaciousness and sophistication. It has three spacious bedrooms, including an elegant master bedroom with an en-suite bathroom. The open-concept living room connects seamlessly with the kitchen and features double-height ceilings, creating a spacious and welcoming ambience. In the basement, residents will find a spacious entertainment area, ideal for hosting events or use as a recreational area. In addition, there is a practical laundry room, a guest toilet and a large storage room, adding functionality to the space. The exterior of the property is not to be outdone, offering spacious outdoor and indoor areas with plenty of privacy. A 36-square-metre terrace plus more than 60-square-metre garden complements the outdoor living experience. Just a 15-minute drive to the beach, 20 minutes to Puerto Banús and 25 minutes to Marbella, residents have access to the vibrant lifestyle and amenities that these iconic destinations have to offer. For those travelling, Malaga Airport is just 45 minutes away, ensuring easy access for residents and visitors alike.