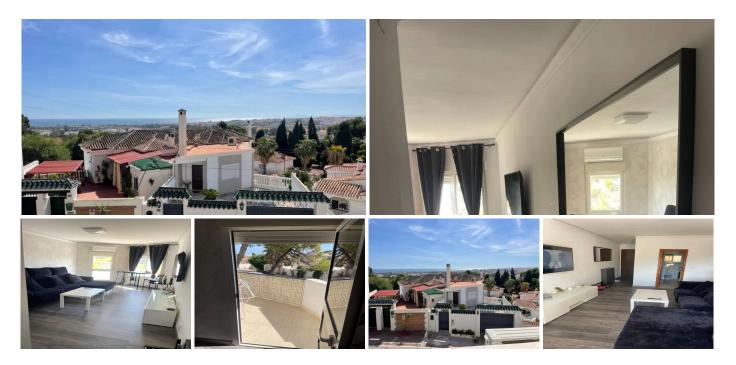

## R4841008 ♥ Nueva Andalucía REF# R4841008 265.000 €

| BEDS | BATHS | BUILT | TERRACE |
|------|-------|-------|---------|
| 2    | 1     | 70 m² | 10 m²   |

This charming apartment, located in the area of La Campana, Nueva Andalucia, offers a unique opportunity to enjoy a Mediterranean lifestyle. With 2 bedrooms and 1 full bathroom, this property is perfect for both residential and investment purposes. The living-dining room is bright and spacious, creating a cozy atmosphere to enjoy with family or friends. The terrace with sea views offers a relaxing atmosphere. The kitchen is fully equipped and designed to optimize space, with modern finishes that offer functionality and style. The location is unbeatable: just minutes from restaurants, stores and all the services offered by Nueva Andalucia, as well as the best beaches and golf courses on the Costa del Sol. This apartment is a real gem in La Campana, don't miss the opportunity to make it yours!