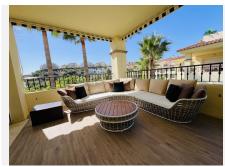

R4840903

• La Cala Hills

REF# R4840903 320.000 €

| BEDS | BATHS | BUILT  | TERRACE |
|------|-------|--------|---------|
| 2    | 2     | 171 m² | 28 m²   |

Beautifully Presented, Bright, and Spacious Apartment in La Cala Hills. This immaculate corner unit apartment, located in the sought-after community of La Cala Hills, is beautifully presented, bright, and spacious, offering the perfect blend of comfort and style. Featuring two large balconies with stunning views of the community and the Sierra de Mijas mountain range, this home enjoys plenty of natural light, thanks to its large windows throughout. Upon entry, you're greeted by a spacious  $40m^2$  lounge and dining area, which flows seamlessly onto both balconies, creating the ideal space for relaxation or entertaining. The master suite includes an ensuite bathroom with both a shower and bath, ample fitted wardrobes, and direct access to the terrace. The second bedroom also enjoys its own private balcony, ensuring a sense of privacy and luxury. A second bathroom, a fully fitted kitchen with a separate utility room, and one-level living with convenient lift access add to the convenience and functionality of the home. This gated community is meticulously maintained, offering underground parking, a storage unit, and beautifully landscaped communal areas with green spaces and swimming pools. Located within walking distance of restaurants, bars, supermarkets, and schools, the property also benefits from regular bus routes connecting to Fuengirola, with Mijas Golf Resort and La Zambra hotel just a 5-minute drive away. The golden beaches of Costa del Sol are only 10 minutes away, and Malaga airport is reachable in under 30 minutes. We have the