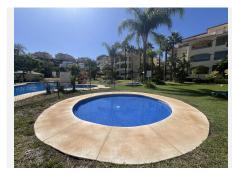

R4840903

• La Cala Hills

REF# R4840903 320.000 €

| BEDS | BATHS | BUILT  | TERRACE |
|------|-------|--------|---------|
| 2    | 2     | 171 m² | 28 m²   |

Beautifully Presented, Bright, and Spacious Apartment in La Cala Hills. This immaculate corner unit apartment, located in the sought-after community of La Cala Hills, is beautifully presented, bright, and spacious, offering the perfect blend of comfort and style. Featuring two large balconies with stunning views of the community and the Sierra de Mijas mountain range, this home enjoys plenty of natural light, thanks to its large windows throughout. Upon entry, you're greeted by a spacious  $40m^2$  lounge and dining area, which flows seamlessly onto both balconies, creating the ideal space for relaxation or entertaining. The master suite includes an ensuite bathroom with both a shower and bath, ample fitted wardrobes, and direct access to the terrace. The second bedroom also enjoys its own private balcony, ensuring a sense of privacy and luxury. A second bathroom, a fully fitted kitchen with a separate utility room, and one-level living with convenient lift access add to the convenience and functionality of the home. This gated community is meticulously maintained, offering underground parking, a storage unit, and beautifully landscaped communal areas with green spaces and swimming pools. Located within walking distance of restaurants, bars, supermarkets, and schools, the property also benefits from regular bus routes connecting to Fuengirola, with Mijas Golf Resort and La Zambra hotel just a 5-minute drive away. The golden beaches of Costa del Sol are only 10 minutes away, and Malaga airport is reachable in under 30 minutes. We have the