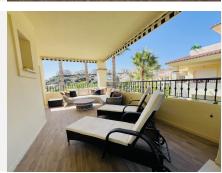

R4840903

• La Cala Hills

REF# R4840903 320.000 €

| BEDS | BATHS | BUILT  | TERRACE |
|------|-------|--------|---------|
| 2    | 2     | 171 m² | 28 m²   |

Beautifully Presented, Bright, and Spacious Apartment in La Cala Hills. This immaculate corner unit apartment, located in the sought-after community of La Cala Hills, is beautifully presented, bright, and spacious, offering the perfect blend of comfort and style. Featuring two large balconies with stunning views of the community and the Sierra de Mijas mountain range, this home enjoys plenty of natural light, thanks to its large windows throughout. Upon entry, you're greeted by a spacious  $40m^2$  lounge and dining area, which flows seamlessly onto both balconies, creating the ideal space for relaxation or entertaining. The master suite includes an ensuite bathroom with both a shower and bath, ample fitted wardrobes, and direct access to the terrace. The second bedroom also enjoys its own private balcony, ensuring a sense of privacy and luxury. A second bathroom, a fully fitted kitchen with a separate utility room, and one-level living with convenient lift access add to the convenience and functionality of the home. This gated community is meticulously maintained, offering underground parking, a storage unit, and beautifully landscaped communal areas with green spaces and swimming pools. Located within walking distance of restaurants, bars, supermarkets, and schools, the property also benefits from regular bus routes connecting to Fuengirola, with Mijas Golf Resort and La Zambra hotel just a 5-minute drive away. The golden beaches of Costa del Sol are only 10 minutes away, and Malaga airport is reachable in under 30 minutes. We have the