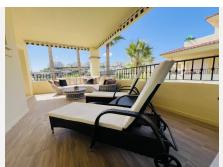

R4840903

• La Cala Hills

REF# R4840903 320.000 €

| BEDS | BATHS | BUILT  | TERRACE |
|------|-------|--------|---------|
| 2    | 2     | 171 m² | 28 m²   |

Beautifully Presented, Bright, and Spacious Apartment in La Cala Hills. This immaculate corner unit apartment, located in the sought-after community of La Cala Hills, is beautifully presented, bright, and spacious, offering the perfect blend of comfort and style. Featuring two large balconies with stunning views of the community and the Sierra de Mijas mountain range, this home enjoys plenty of natural light, thanks to its large windows throughout. Upon entry, you're greeted by a spacious  $40m^2$  lounge and dining area, which flows seamlessly onto both balconies, creating the ideal space for relaxation or entertaining. The master suite includes an ensuite bathroom with both a shower and bath, ample fitted wardrobes, and direct access to the terrace. The second bedroom also enjoys its own private balcony, ensuring a sense of privacy and luxury. A second bathroom, a fully fitted kitchen with a separate utility room, and one-level living with convenient lift access add to the convenience and functionality of the home. This gated community is meticulously maintained, offering underground parking, a storage unit, and beautifully landscaped communal areas with green spaces and swimming pools. Located within walking distance of restaurants, bars, supermarkets, and schools, the property also benefits from regular bus routes connecting to Fuengirola, with Mijas Golf Resort and La Zambra hotel just a 5-minute drive away. The golden beaches of Costa del Sol are only 10 minutes away, and Malaga airport is reachable in under 30 minutes. We have the