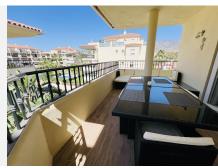

R4840903

• La Cala Hills

REF# R4840903 320.000 €

| BEDS | BATHS | BUILT  | TERRACE |
|------|-------|--------|---------|
| 2    | 2     | 171 m² | 28 m²   |

Beautifully Presented, Bright, and Spacious Apartment in La Cala Hills. This immaculate corner unit apartment, located in the sought-after community of La Cala Hills, is beautifully presented, bright, and spacious, offering the perfect blend of comfort and style. Featuring two large balconies with stunning views of the community and the Sierra de Mijas mountain range, this home enjoys plenty of natural light, thanks to its large windows throughout. Upon entry, you're greeted by a spacious  $40m^2$  lounge and dining area, which flows seamlessly onto both balconies, creating the ideal space for relaxation or entertaining. The master suite includes an ensuite bathroom with both a shower and bath, ample fitted wardrobes, and direct access to the terrace. The second bedroom also enjoys its own private balcony, ensuring a sense of privacy and luxury. A second bathroom, a fully fitted kitchen with a separate utility room, and one-level living with convenient lift access add to the convenience and functionality of the home. This gated community is meticulously maintained, offering underground parking, a storage unit, and beautifully landscaped communal areas with green spaces and swimming pools. Located within walking distance of restaurants, bars, supermarkets, and schools, the property also benefits from regular bus routes connecting to Fuengirola, with Mijas Golf Resort and La Zambra hotel just a 5-minute drive away. The golden beaches of Costa del Sol are only 10 minutes away, and Malaga airport is reachable in under 30 minutes. We have the