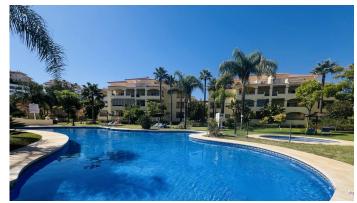

R4840903

• La Cala Hills

REF# R4840903 320.000 €

| BEDS | BATHS | BUILT  | TERRACE |
|------|-------|--------|---------|
| 2    | 2     | 171 m² | 28 m²   |

Beautifully Presented, Bright, and Spacious Apartment in La Cala Hills. This immaculate corner unit apartment, located in the sought-after community of La Cala Hills, is beautifully presented, bright, and spacious, offering the perfect blend of comfort and style. Featuring two large balconies with stunning views of the community and the Sierra de Mijas mountain range, this home enjoys plenty of natural light, thanks to its large windows throughout. Upon entry, you're greeted by a spacious  $40m^2$  lounge and dining area, which flows seamlessly onto both balconies, creating the ideal space for relaxation or entertaining. The master suite includes an ensuite bathroom with both a shower and bath, ample fitted wardrobes, and direct access to the terrace. The second bedroom also enjoys its own private balcony, ensuring a sense of privacy and luxury. A second bathroom, a fully fitted kitchen with a separate utility room, and one-level living with convenient lift access add to the convenience and functionality of the home. This gated community is meticulously maintained, offering underground parking, a storage unit, and beautifully landscaped communal areas with green spaces and swimming pools. Located within walking distance of restaurants, bars, supermarkets, and schools, the property also benefits from regular bus routes connecting to Fuengirola, with Mijas Golf Resort and La Zambra hotel just a 5-minute drive away. The golden beaches of Costa del Sol are only 10 minutes away, and Malaga airport is reachable in under 30 minutes. We have the