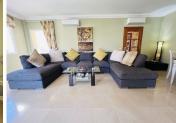

R4840903

• La Cala Hills

REF# R4840903 320.000 €

| BEDS | BATHS | BUILT  | TERRACE |
|------|-------|--------|---------|
| 2    | 2     | 171 m² | 28 m²   |

Beautifully Presented, Bright, and Spacious Apartment in La Cala Hills. This immaculate corner unit apartment, located in the sought-after community of La Cala Hills, is beautifully presented, bright, and spacious, offering the perfect blend of comfort and style. Featuring two large balconies with stunning views of the community and the Sierra de Mijas mountain range, this home enjoys plenty of natural light, thanks to its large windows throughout. Upon entry, you're greeted by a spacious  $40m^2$  lounge and dining area, which flows seamlessly onto both balconies, creating the ideal space for relaxation or entertaining. The master suite includes an ensuite bathroom with both a shower and bath, ample fitted wardrobes, and direct access to the terrace. The second bedroom also enjoys its own private balcony, ensuring a sense of privacy and luxury. A second bathroom, a fully fitted kitchen with a separate utility room, and one-level living with convenient lift access add to the convenience and functionality of the home. This gated community is meticulously maintained, offering underground parking, a storage unit, and beautifully landscaped communal areas with green spaces and swimming pools. Located within walking distance of restaurants, bars, supermarkets, and schools, the property also benefits from regular bus routes connecting to Fuengirola, with Mijas Golf Resort and La Zambra hotel just a 5-minute drive away. The golden beaches of Costa del Sol are only 10 minutes away, and Malaga airport is reachable in under 30 minutes. We have the