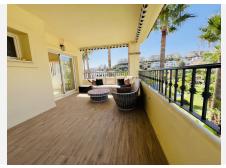

R4840903

• La Cala Hills

REF# R4840903 320.000 €

| BEDS | BATHS | BUILT  | TERRACE |
|------|-------|--------|---------|
| 2    | 2     | 171 m² | 28 m²   |

Beautifully Presented, Bright, and Spacious Apartment in La Cala Hills. This immaculate corner unit apartment, located in the sought-after community of La Cala Hills, is beautifully presented, bright, and spacious, offering the perfect blend of comfort and style. Featuring two large balconies with stunning views of the community and the Sierra de Mijas mountain range, this home enjoys plenty of natural light, thanks to its large windows throughout. Upon entry, you're greeted by a spacious  $40m^2$  lounge and dining area, which flows seamlessly onto both balconies, creating the ideal space for relaxation or entertaining. The master suite includes an ensuite bathroom with both a shower and bath, ample fitted wardrobes, and direct access to the terrace. The second bedroom also enjoys its own private balcony, ensuring a sense of privacy and luxury. A second bathroom, a fully fitted kitchen with a separate utility room, and one-level living with convenient lift access add to the convenience and functionality of the home. This gated community is meticulously maintained, offering underground parking, a storage unit, and beautifully landscaped communal areas with green spaces and swimming pools. Located within walking distance of restaurants, bars, supermarkets, and schools, the property also benefits from regular bus routes connecting to Fuengirola, with Mijas Golf Resort and La Zambra hotel just a 5-minute drive away. The golden beaches of Costa del Sol are only 10 minutes away, and Malaga airport is reachable in under 30 minutes. We have the