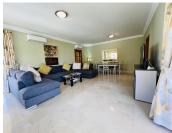

R4840903

• La Cala Hills

REF# R4840903 320.000 €

| BEDS | BATHS | BUILT  | TERRACE |
|------|-------|--------|---------|
| 2    | 2     | 171 m² | 28 m²   |

Beautifully Presented, Bright, and Spacious Apartment in La Cala Hills. This immaculate corner unit apartment, located in the sought-after community of La Cala Hills, is beautifully presented, bright, and spacious, offering the perfect blend of comfort and style. Featuring two large balconies with stunning views of the community and the Sierra de Mijas mountain range, this home enjoys plenty of natural light, thanks to its large windows throughout. Upon entry, you're greeted by a spacious  $40m^2$  lounge and dining area, which flows seamlessly onto both balconies, creating the ideal space for relaxation or entertaining. The master suite includes an ensuite bathroom with both a shower and bath, ample fitted wardrobes, and direct access to the terrace. The second bedroom also enjoys its own private balcony, ensuring a sense of privacy and luxury. A second bathroom, a fully fitted kitchen with a separate utility room, and one-level living with convenient lift access add to the convenience and functionality of the home. This gated community is meticulously maintained, offering underground parking, a storage unit, and beautifully landscaped communal areas with green spaces and swimming pools. Located within walking distance of restaurants, bars, supermarkets, and schools, the property also benefits from regular bus routes connecting to Fuengirola, with Mijas Golf Resort and La Zambra hotel just a 5-minute drive away. The golden beaches of Costa del Sol are only 10 minutes away, and Malaga airport is reachable in under 30 minutes. We have the