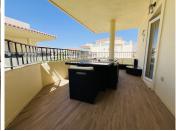

R4840903

• La Cala Hills

REF# R4840903 320.000 €

| BEDS | BATHS | BUILT  | TERRACE |
|------|-------|--------|---------|
| 2    | 2     | 171 m² | 28 m²   |

Beautifully Presented, Bright, and Spacious Apartment in La Cala Hills. This immaculate corner unit apartment, located in the sought-after community of La Cala Hills, is beautifully presented, bright, and spacious, offering the perfect blend of comfort and style. Featuring two large balconies with stunning views of the community and the Sierra de Mijas mountain range, this home enjoys plenty of natural light, thanks to its large windows throughout. Upon entry, you're greeted by a spacious  $40m^2$  lounge and dining area, which flows seamlessly onto both balconies, creating the ideal space for relaxation or entertaining. The master suite includes an ensuite bathroom with both a shower and bath, ample fitted wardrobes, and direct access to the terrace. The second bedroom also enjoys its own private balcony, ensuring a sense of privacy and luxury. A second bathroom, a fully fitted kitchen with a separate utility room, and one-level living with convenient lift access add to the convenience and functionality of the home. This gated community is meticulously maintained, offering underground parking, a storage unit, and beautifully landscaped communal areas with green spaces and swimming pools. Located within walking distance of restaurants, bars, supermarkets, and schools, the property also benefits from regular bus routes connecting to Fuengirola, with Mijas Golf Resort and La Zambra hotel just a 5-minute drive away. The golden beaches of Costa del Sol are only 10 minutes away, and Malaga airport is reachable in under 30 minutes. We have the