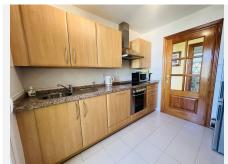

R4840903

• La Cala Hills

REF# R4840903 320.000 €

| BEDS | BATHS | BUILT  | TERRACE |
|------|-------|--------|---------|
| 2    | 2     | 171 m² | 28 m²   |

Beautifully Presented, Bright, and Spacious Apartment in La Cala Hills. This immaculate corner unit apartment, located in the sought-after community of La Cala Hills, is beautifully presented, bright, and spacious, offering the perfect blend of comfort and style. Featuring two large balconies with stunning views of the community and the Sierra de Mijas mountain range, this home enjoys plenty of natural light, thanks to its large windows throughout. Upon entry, you're greeted by a spacious  $40m^2$  lounge and dining area, which flows seamlessly onto both balconies, creating the ideal space for relaxation or entertaining. The master suite includes an ensuite bathroom with both a shower and bath, ample fitted wardrobes, and direct access to the terrace. The second bedroom also enjoys its own private balcony, ensuring a sense of privacy and luxury. A second bathroom, a fully fitted kitchen with a separate utility room, and one-level living with convenient lift access add to the convenience and functionality of the home. This gated community is meticulously maintained, offering underground parking, a storage unit, and beautifully landscaped communal areas with green spaces and swimming pools. Located within walking distance of restaurants, bars, supermarkets, and schools, the property also benefits from regular bus routes connecting to Fuengirola, with Mijas Golf Resort and La Zambra hotel just a 5-minute drive away. The golden beaches of Costa del Sol are only 10 minutes away, and Malaga airport is reachable in under 30 minutes. We have the