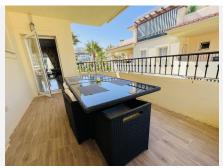

R4840903

• La Cala Hills

REF# R4840903 320.000 €

| BEDS | BATHS | BUILT  | TERRACE |
|------|-------|--------|---------|
| 2    | 2     | 171 m² | 28 m²   |

Beautifully Presented, Bright, and Spacious Apartment in La Cala Hills. This immaculate corner unit apartment, located in the sought-after community of La Cala Hills, is beautifully presented, bright, and spacious, offering the perfect blend of comfort and style. Featuring two large balconies with stunning views of the community and the Sierra de Mijas mountain range, this home enjoys plenty of natural light, thanks to its large windows throughout. Upon entry, you're greeted by a spacious  $40m^2$  lounge and dining area, which flows seamlessly onto both balconies, creating the ideal space for relaxation or entertaining. The master suite includes an ensuite bathroom with both a shower and bath, ample fitted wardrobes, and direct access to the terrace. The second bedroom also enjoys its own private balcony, ensuring a sense of privacy and luxury. A second bathroom, a fully fitted kitchen with a separate utility room, and one-level living with convenient lift access add to the convenience and functionality of the home. This gated community is meticulously maintained, offering underground parking, a storage unit, and beautifully landscaped communal areas with green spaces and swimming pools. Located within walking distance of restaurants, bars, supermarkets, and schools, the property also benefits from regular bus routes connecting to Fuengirola, with Mijas Golf Resort and La Zambra hotel just a 5-minute drive away. The golden beaches of Costa del Sol are only 10 minutes away, and Malaga airport is reachable in under 30 minutes. We have the