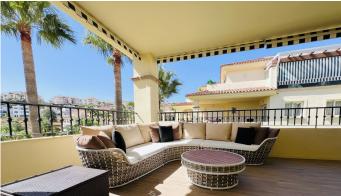

R4840903

• La Cala Hills

REF# R4840903 320.000 €

| BEDS | BATHS | BUILT  | TERRACE |
|------|-------|--------|---------|
| 2    | 2     | 171 m² | 28 m²   |

Beautifully Presented, Bright, and Spacious Apartment in La Cala Hills. This immaculate corner unit apartment, located in the sought-after community of La Cala Hills, is beautifully presented, bright, and spacious, offering the perfect blend of comfort and style. Featuring two large balconies with stunning views of the community and the Sierra de Mijas mountain range, this home enjoys plenty of natural light, thanks to its large windows throughout. Upon entry, you're greeted by a spacious  $40m^2$  lounge and dining area, which flows seamlessly onto both balconies, creating the ideal space for relaxation or entertaining. The master suite includes an ensuite bathroom with both a shower and bath, ample fitted wardrobes, and direct access to the terrace. The second bedroom also enjoys its own private balcony, ensuring a sense of privacy and luxury. A second bathroom, a fully fitted kitchen with a separate utility room, and one-level living with convenient lift access add to the convenience and functionality of the home. This gated community is meticulously maintained, offering underground parking, a storage unit, and beautifully landscaped communal areas with green spaces and swimming pools. Located within walking distance of restaurants, bars, supermarkets, and schools, the property also benefits from regular bus routes connecting to Fuengirola, with Mijas Golf Resort and La Zambra hotel just a 5-minute drive away. The golden beaches of Costa del Sol are only 10 minutes away, and Malaga airport is reachable in under 30 minutes. We have the