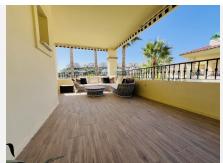

R4840903

• La Cala Hills

REF# R4840903 320.000 €

| BEDS | BATHS | BUILT  | TERRACE |
|------|-------|--------|---------|
| 2    | 2     | 171 m² | 28 m²   |

Beautifully Presented, Bright, and Spacious Apartment in La Cala Hills. This immaculate corner unit apartment, located in the sought-after community of La Cala Hills, is beautifully presented, bright, and spacious, offering the perfect blend of comfort and style. Featuring two large balconies with stunning views of the community and the Sierra de Mijas mountain range, this home enjoys plenty of natural light, thanks to its large windows throughout. Upon entry, you're greeted by a spacious  $40m^2$  lounge and dining area, which flows seamlessly onto both balconies, creating the ideal space for relaxation or entertaining. The master suite includes an ensuite bathroom with both a shower and bath, ample fitted wardrobes, and direct access to the terrace. The second bedroom also enjoys its own private balcony, ensuring a sense of privacy and luxury. A second bathroom, a fully fitted kitchen with a separate utility room, and one-level living with convenient lift access add to the convenience and functionality of the home. This gated community is meticulously maintained, offering underground parking, a storage unit, and beautifully landscaped communal areas with green spaces and swimming pools. Located within walking distance of restaurants, bars, supermarkets, and schools, the property also benefits from regular bus routes connecting to Fuengirola, with Mijas Golf Resort and La Zambra hotel just a 5-minute drive away. The golden beaches of Costa del Sol are only 10 minutes away, and Malaga airport is reachable in under 30 minutes. We have the