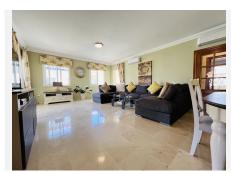

R4840903

• La Cala Hills

REF# R4840903 320.000 €

| BEDS | BATHS | BUILT  | TERRACE |
|------|-------|--------|---------|
| 2    | 2     | 171 m² | 28 m²   |

Beautifully Presented, Bright, and Spacious Apartment in La Cala Hills. This immaculate corner unit apartment, located in the sought-after community of La Cala Hills, is beautifully presented, bright, and spacious, offering the perfect blend of comfort and style. Featuring two large balconies with stunning views of the community and the Sierra de Mijas mountain range, this home enjoys plenty of natural light, thanks to its large windows throughout. Upon entry, you're greeted by a spacious  $40m^2$  lounge and dining area, which flows seamlessly onto both balconies, creating the ideal space for relaxation or entertaining. The master suite includes an ensuite bathroom with both a shower and bath, ample fitted wardrobes, and direct access to the terrace. The second bedroom also enjoys its own private balcony, ensuring a sense of privacy and luxury. A second bathroom, a fully fitted kitchen with a separate utility room, and one-level living with convenient lift access add to the convenience and functionality of the home. This gated community is meticulously maintained, offering underground parking, a storage unit, and beautifully landscaped communal areas with green spaces and swimming pools. Located within walking distance of restaurants, bars, supermarkets, and schools, the property also benefits from regular bus routes connecting to Fuengirola, with Mijas Golf Resort and La Zambra hotel just a 5-minute drive away. The golden beaches of Costa del Sol are only 10 minutes away, and Malaga airport is reachable in under 30 minutes. We have the