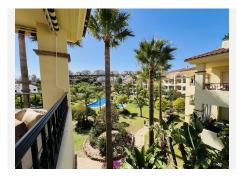

R4840903

• La Cala Hills

REF# R4840903 320.000 €

| BEDS | BATHS | BUILT  | TERRACE |
|------|-------|--------|---------|
| 2    | 2     | 171 m² | 28 m²   |

Beautifully Presented, Bright, and Spacious Apartment in La Cala Hills. This immaculate corner unit apartment, located in the sought-after community of La Cala Hills, is beautifully presented, bright, and spacious, offering the perfect blend of comfort and style. Featuring two large balconies with stunning views of the community and the Sierra de Mijas mountain range, this home enjoys plenty of natural light, thanks to its large windows throughout. Upon entry, you're greeted by a spacious  $40m^2$  lounge and dining area, which flows seamlessly onto both balconies, creating the ideal space for relaxation or entertaining. The master suite includes an ensuite bathroom with both a shower and bath, ample fitted wardrobes, and direct access to the terrace. The second bedroom also enjoys its own private balcony, ensuring a sense of privacy and luxury. A second bathroom, a fully fitted kitchen with a separate utility room, and one-level living with convenient lift access add to the convenience and functionality of the home. This gated community is meticulously maintained, offering underground parking, a storage unit, and beautifully landscaped communal areas with green spaces and swimming pools. Located within walking distance of restaurants, bars, supermarkets, and schools, the property also benefits from regular bus routes connecting to Fuengirola, with Mijas Golf Resort and La Zambra hotel just a 5-minute drive away. The golden beaches of Costa del Sol are only 10 minutes away, and Malaga airport is reachable in under 30 minutes. We have the