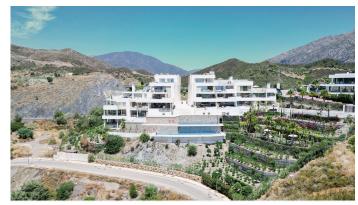

## R4840783

Nueva Andalucía

REF# R4840783 1.495.000 €

| BEDS | BATHS | BUILT  | TERRACE |
|------|-------|--------|---------|
| 4    | 4.5   | 159 m² | 167 m²  |

If you seek a truly luxurious and special residence, this apartment is an outstanding choice. Exuding high class, elegance, and top-quality materials and finishes, it promises not to disappoint. Situated in the highly desirable Nueva Andalucía area of Marbella, it offers a tranquil oasis with stunning open views to the sea, while still being just minutes from all the amenities of Nueva Andalucía and Puerto Banus. It features 4 bedrooms and 4 bathrooms plus a guest toilet. Its south-west orientation ensures maximum sunlight, making the home very bright and light. Upon entering, an entrance hall with a guest toilet and storage is on the left, while to the right is a guest bedroom with an en-suite bathroom and terrace access. Straight ahead is the spacious open-plan kitchen, dining area, and living room, characterized by floor-to-ceiling glass doors that provide a seamless indoor/outdoor living experience. The gorgeous terrace offers breathtaking mountain and sea views, ideal for morning coffee or dinners with loved ones. On the ground floor, there are two additional guest bedrooms and the master bedroom, all with en-suite bathrooms. The master and guest bedrooms have access to a covered terrace, plunge pool, and private garden, giving the apartment the feel of a private house. The privileged location is near Lago de Las Tortugas, with golf courses such as Real Club de Golf Las Brisas, Los Naranjos Golf Club, and Aloha Golf Club nearby. This area is not only a golfer's paradise but also offers all the amenities needed for an exceptional lifestyle, including restaurants,