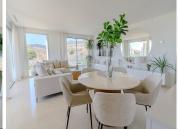

## R4840783

Nueva Andalucía

REF# R4840783 1.495.000 €

| BEDS | BATHS | BUILT  | TERRACE |
|------|-------|--------|---------|
| 4    | 4.5   | 159 m² | 167 m²  |

If you seek a truly luxurious and special residence, this apartment is an outstanding choice. Exuding high class, elegance, and top-quality materials and finishes, it promises not to disappoint. Situated in the highly desirable Nueva Andalucía area of Marbella, it offers a tranquil oasis with stunning open views to the sea, while still being just minutes from all the amenities of Nueva Andalucía and Puerto Banus. It features 4 bedrooms and 4 bathrooms plus a guest toilet. Its south-west orientation ensures maximum sunlight, making the home very bright and light. Upon entering, an entrance hall with a guest toilet and storage is on the left, while to the right is a guest bedroom with an en-suite bathroom and terrace access. Straight ahead is the spacious open-plan kitchen, dining area, and living room, characterized by floor-to-ceiling glass doors that provide a seamless indoor/outdoor living experience. The gorgeous terrace offers breathtaking mountain and sea views, ideal for morning coffee or dinners with loved ones. On the ground floor, there are two additional guest bedrooms and the master bedroom, all with en-suite bathrooms. The master and guest bedrooms have access to a covered terrace, plunge pool, and private garden, giving the apartment the feel of a private house. The privileged location is near Lago de Las Tortugas, with golf courses such as Real Club de Golf Las Brisas, Los Naranjos Golf Club, and Aloha Golf Club nearby. This area is not only a golfer's paradise but also offers all the amenities needed for an exceptional lifestyle, including restaurants,