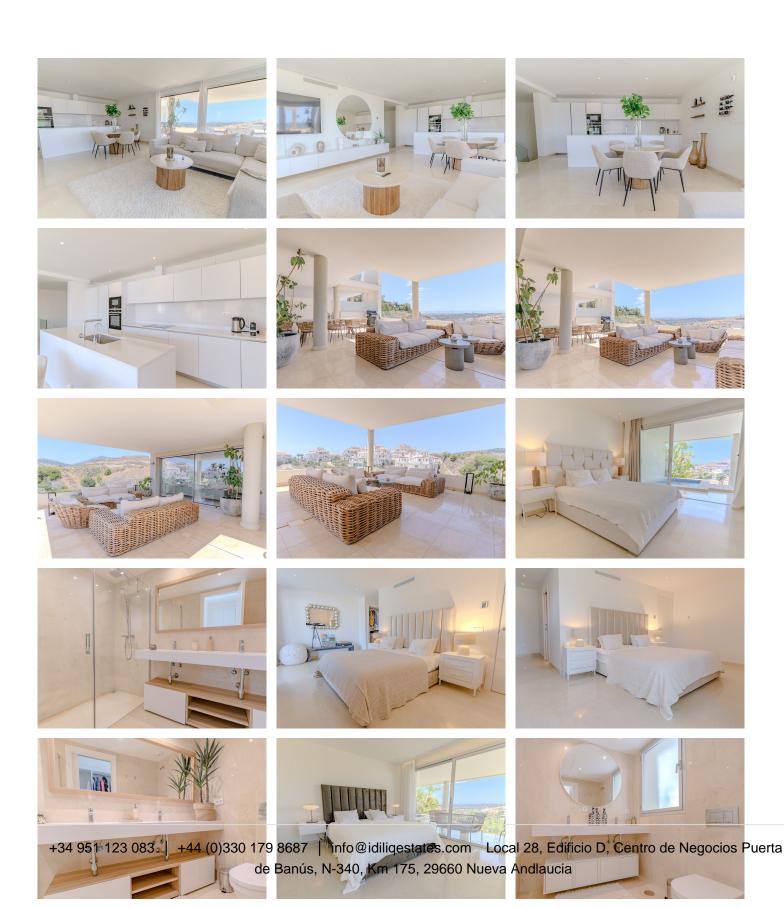

## R4840783

Nueva Andalucía

REF# R4840783 1.495.000 €

| BEDS | BATHS | BUILT  | TERRACE |
|------|-------|--------|---------|
| 4    | 4.5   | 159 m² | 167 m²  |

If you seek a truly luxurious and special residence, this apartment is an outstanding choice. Exuding high class, elegance, and top-quality materials and finishes, it promises not to disappoint. Situated in the highly desirable Nueva Andalucía area of Marbella, it offers a tranquil oasis with stunning open views to the sea, while still being just minutes from all the amenities of Nueva Andalucía and Puerto Banus. It features 4 bedrooms and 4 bathrooms plus a guest toilet. Its south-west orientation ensures maximum sunlight, making the home very bright and light. Upon entering, an entrance hall with a guest toilet and storage is on the left, while to the right is a guest bedroom with an en-suite bathroom and terrace access. Straight ahead is the spacious open-plan kitchen, dining area, and living room, characterized by floor-to-ceiling glass doors that provide a seamless indoor/outdoor living experience. The gorgeous terrace offers breathtaking mountain and sea views, ideal for morning coffee or dinners with loved ones. On the ground floor, there are two additional guest bedrooms and the master bedroom, all with en-suite bathrooms. The master and guest bedrooms have access to a covered terrace, plunge pool, and private garden, giving the apartment the feel of a private house. The privileged location is near Lago de Las Tortugas, with golf courses such as Real Club de Golf Las Brisas, Los Naranjos Golf Club, and Aloha Golf Club nearby. This area is not only a golfer's paradise but also offers all the amenities needed for an exceptional lifestyle, including restaurants,