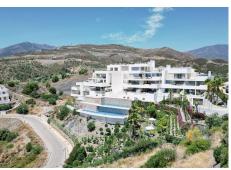

## R4840783

Nueva Andalucía

REF# R4840783 1.495.000 €

| BEDS | BATHS | BUILT  | TERRACE |
|------|-------|--------|---------|
| 4    | 4.5   | 159 m² | 167 m²  |

If you seek a truly luxurious and special residence, this apartment is an outstanding choice. Exuding high class, elegance, and top-quality materials and finishes, it promises not to disappoint. Situated in the highly desirable Nueva Andalucía area of Marbella, it offers a tranquil oasis with stunning open views to the sea, while still being just minutes from all the amenities of Nueva Andalucía and Puerto Banus. It features 4 bedrooms and 4 bathrooms plus a guest toilet. Its south-west orientation ensures maximum sunlight, making the home very bright and light. Upon entering, an entrance hall with a guest toilet and storage is on the left, while to the right is a guest bedroom with an en-suite bathroom and terrace access. Straight ahead is the spacious open-plan kitchen, dining area, and living room, characterized by floor-to-ceiling glass doors that provide a seamless indoor/outdoor living experience. The gorgeous terrace offers breathtaking mountain and sea views, ideal for morning coffee or dinners with loved ones. On the ground floor, there are two additional guest bedrooms and the master bedroom, all with en-suite bathrooms. The master and guest bedrooms have access to a covered terrace, plunge pool, and private garden, giving the apartment the feel of a private house. The privileged location is near Lago de Las Tortugas, with golf courses such as Real Club de Golf Las Brisas, Los Naranjos Golf Club, and Aloha Golf Club nearby. This area is not only a golfer's paradise but also offers all the amenities needed for an exceptional lifestyle, including restaurants,