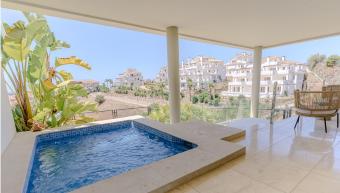

## R4840783

Nueva Andalucía

REF# R4840783 1.495.000 €

| BEDS | BATHS | BUILT  | TERRACE |
|------|-------|--------|---------|
| 4    | 4.5   | 159 m² | 167 m²  |

If you seek a truly luxurious and special residence, this apartment is an outstanding choice. Exuding high class, elegance, and top-quality materials and finishes, it promises not to disappoint. Situated in the highly desirable Nueva Andalucía area of Marbella, it offers a tranquil oasis with stunning open views to the sea, while still being just minutes from all the amenities of Nueva Andalucía and Puerto Banus. It features 4 bedrooms and 4 bathrooms plus a guest toilet. Its south-west orientation ensures maximum sunlight, making the home very bright and light. Upon entering, an entrance hall with a guest toilet and storage is on the left, while to the right is a guest bedroom with an en-suite bathroom and terrace access. Straight ahead is the spacious open-plan kitchen, dining area, and living room, characterized by floor-to-ceiling glass doors that provide a seamless indoor/outdoor living experience. The gorgeous terrace offers breathtaking mountain and sea views, ideal for morning coffee or dinners with loved ones. On the ground floor, there are two additional guest bedrooms and the master bedroom, all with en-suite bathrooms. The master and guest bedrooms have access to a covered terrace, plunge pool, and private garden, giving the apartment the feel of a private house. The privileged location is near Lago de Las Tortugas, with golf courses such as Real Club de Golf Las Brisas, Los Naranjos Golf Club, and Aloha Golf Club nearby. This area is not only a golfer's paradise but also offers all the amenities needed for an exceptional lifestyle, including restaurants,