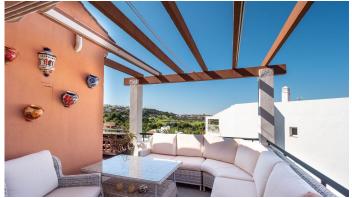

R4839883

Alhaurin Golf

REF# R4839883 365.000 €

| BEDS | BATHS | BUILT  | TERRACE |
|------|-------|--------|---------|
| 3    | 2     | 126 m² | 32 m²   |

This well-presented Duplex Penthouse with lift access is located in the famous Alhaurin Golf Complex, within walking distance of bars and restaurants. The first level comprises a hallway, an open lounge/dining area enjoying golf views and direct access to two terraces, an ensuite master bedroom with an ensuite bathroom with fitted wardrobes (access to a terrace), and a recently installed modern kitchen with all the mod cons. From the hallway, a staircase leads up to two more bedrooms, a family bathroom, a landing with fitted wardrobes, and access to a private terrace with amazing views. The property features marble floors, hot and cold air conditioning, double glazing, fitted wardrobes, allocated covered parking, a storage room, a communal swimming pool, and a clubhouse with a restaurant. This is an excellent investment opportunity with the potential to generate extra income from a robust rental market in both short and long-term lets. Access to the coast/beach takes about 20 minutes, and the airport takes 30 minutes. The popular Pueblos of Coin and Alhaurin El Grande are within a 10-minute drive. Penthouse Duplex, Alhaurin Golf, Costa del Sol. 3 Bedrooms, 2 Bathrooms, Built 147 m². Setting: Close To Golf, Urbanisation. Condition: Excellent. Pool: Communal. Climate Control: Air Conditioning, Hot A/C, Cold A/C. Views: Mountain, Golf, Country, Panoramic. Features: Lift, Fitted Wardrobes, Near Transport, Private Terrace, Storage Room, Ensuite Bathroom, Marble Flooring, Double Glazing, Restaurant On Site. Furniture: Optional. Kitchen: Fully Fitted.