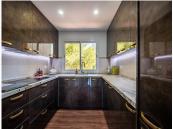

R4839883

Alhaurin Golf

REF# R4839883 365.000 €

| BEDS | BATHS | BUILT  | TERRACE |
|------|-------|--------|---------|
| 3    | 2     | 126 m² | 32 m²   |

This well-presented Duplex Penthouse with lift access is located in the famous Alhaurin Golf Complex, within walking distance of bars and restaurants. The first level comprises a hallway, an open lounge/dining area enjoying golf views and direct access to two terraces, an ensuite master bedroom with an ensuite bathroom with fitted wardrobes (access to a terrace), and a recently installed modern kitchen with all the mod cons. From the hallway, a staircase leads up to two more bedrooms, a family bathroom, a landing with fitted wardrobes, and access to a private terrace with amazing views. The property features marble floors, hot and cold air conditioning, double glazing, fitted wardrobes, allocated covered parking, a storage room, a communal swimming pool, and a clubhouse with a restaurant. This is an excellent investment opportunity with the potential to generate extra income from a robust rental market in both short and long-term lets. Access to the coast/beach takes about 20 minutes, and the airport takes 30 minutes. The popular Pueblos of Coin and Alhaurin El Grande are within a 10-minute drive. Penthouse Duplex, Alhaurin Golf, Costa del Sol. 3 Bedrooms, 2 Bathrooms, Built 147 m². Setting: Close To Golf, Urbanisation. Condition: Excellent. Pool: Communal. Climate Control: Air Conditioning, Hot A/C, Cold A/C. Views: Mountain, Golf, Country, Panoramic. Features: Lift, Fitted Wardrobes, Near Transport, Private Terrace, Storage Room, Ensuite Bathroom, Marble Flooring, Double Glazing, Restaurant On Site. Furniture: Optional. Kitchen: Fully Fitted.