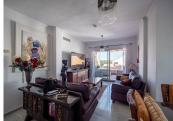

R4839883

Alhaurin Golf

REF# R4839883 365.000 €

| BEDS | BATHS | BUILT  | TERRACE |
|------|-------|--------|---------|
| 3    | 2     | 126 m² | 32 m²   |

This well-presented Duplex Penthouse with lift access is located in the famous Alhaurin Golf Complex, within walking distance of bars and restaurants. The first level comprises a hallway, an open lounge/dining area enjoying golf views and direct access to two terraces, an ensuite master bedroom with an ensuite bathroom with fitted wardrobes (access to a terrace), and a recently installed modern kitchen with all the mod cons. From the hallway, a staircase leads up to two more bedrooms, a family bathroom, a landing with fitted wardrobes, and access to a private terrace with amazing views. The property features marble floors, hot and cold air conditioning, double glazing, fitted wardrobes, allocated covered parking, a storage room, a communal swimming pool, and a clubhouse with a restaurant. This is an excellent investment opportunity with the potential to generate extra income from a robust rental market in both short and long-term lets. Access to the coast/beach takes about 20 minutes, and the airport takes 30 minutes. The popular Pueblos of Coin and Alhaurin El Grande are within a 10-minute drive. Penthouse Duplex, Alhaurin Golf, Costa del Sol. 3 Bedrooms, 2 Bathrooms, Built 147 m². Setting: Close To Golf, Urbanisation. Condition: Excellent. Pool: Communal. Climate Control: Air Conditioning, Hot A/C, Cold A/C. Views: Mountain, Golf, Country, Panoramic. Features: Lift, Fitted Wardrobes, Near Transport, Private Terrace, Storage Room, Ensuite Bathroom, Marble Flooring, Double Glazing, Restaurant On Site. Furniture: Optional. Kitchen: Fully Fitted.