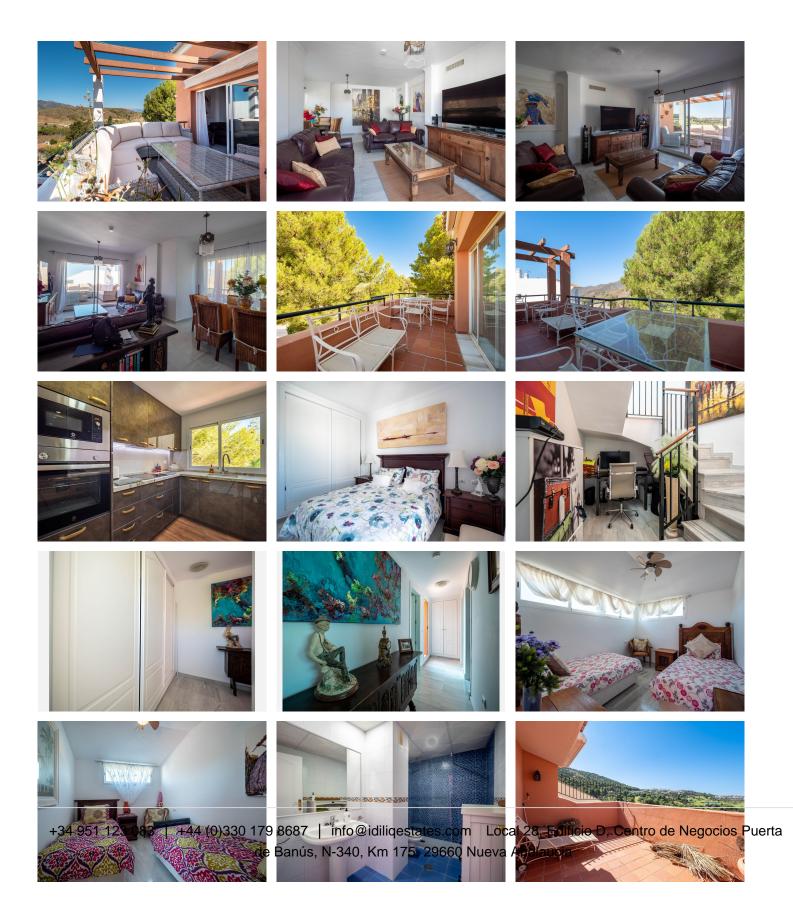

R4839883

Alhaurin Golf

REF# R4839883 365.000 €

| BEDS | BATHS | BUILT  | TERRACE |
|------|-------|--------|---------|
| 3    | 2     | 126 m² | 32 m²   |

This well-presented Duplex Penthouse with lift access is located in the famous Alhaurin Golf Complex, within walking distance of bars and restaurants. The first level comprises a hallway, an open lounge/dining area enjoying golf views and direct access to two terraces, an ensuite master bedroom with an ensuite bathroom with fitted wardrobes (access to a terrace), and a recently installed modern kitchen with all the mod cons. From the hallway, a staircase leads up to two more bedrooms, a family bathroom, a landing with fitted wardrobes, and access to a private terrace with amazing views. The property features marble floors, hot and cold air conditioning, double glazing, fitted wardrobes, allocated covered parking, a storage room, a communal swimming pool, and a clubhouse with a restaurant. This is an excellent investment opportunity with the potential to generate extra income from a robust rental market in both short and long-term lets. Access to the coast/beach takes about 20 minutes, and the airport takes 30 minutes. The popular Pueblos of Coin and Alhaurin El Grande are within a 10-minute drive. Penthouse Duplex, Alhaurin Golf, Costa del Sol. 3 Bedrooms, 2 Bathrooms, Built 147 m². Setting: Close To Golf, Urbanisation. Condition: Excellent. Pool: Communal. Climate Control: Air Conditioning, Hot A/C, Cold A/C. Views: Mountain, Golf, Country, Panoramic. Features: Lift, Fitted Wardrobes, Near Transport, Private Terrace, Storage Room, Ensuite Bathroom, Marble Flooring, Double Glazing, Restaurant On Site. Furniture: Optional. Kitchen: Fully Fitted.