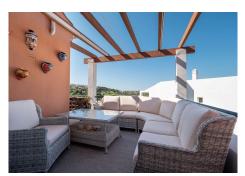

R4839883

Alhaurin Golf

REF# R4839883 365.000 €

| BEDS | BATHS | BUILT  | TERRACE |
|------|-------|--------|---------|
| 3    | 2     | 126 m² | 32 m²   |

This well-presented Duplex Penthouse with lift access is located in the famous Alhaurin Golf Complex, within walking distance of bars and restaurants. The first level comprises a hallway, an open lounge/dining area enjoying golf views and direct access to two terraces, an ensuite master bedroom with an ensuite bathroom with fitted wardrobes (access to a terrace), and a recently installed modern kitchen with all the mod cons. From the hallway, a staircase leads up to two more bedrooms, a family bathroom, a landing with fitted wardrobes, and access to a private terrace with amazing views. The property features marble floors, hot and cold air conditioning, double glazing, fitted wardrobes, allocated covered parking, a storage room, a communal swimming pool, and a clubhouse with a restaurant. This is an excellent investment opportunity with the potential to generate extra income from a robust rental market in both short and long-term lets. Access to the coast/beach takes about 20 minutes, and the airport takes 30 minutes. The popular Pueblos of Coin and Alhaurin El Grande are within a 10-minute drive. Penthouse Duplex, Alhaurin Golf, Costa del Sol. 3 Bedrooms, 2 Bathrooms, Built 147 m². Setting: Close To Golf, Urbanisation. Condition: Excellent. Pool: Communal. Climate Control: Air Conditioning, Hot A/C, Cold A/C. Views: Mountain, Golf, Country, Panoramic. Features: Lift, Fitted Wardrobes, Near Transport, Private Terrace, Storage Room, Ensuite Bathroom, Marble Flooring, Double Glazing, Restaurant On Site. Furniture: Optional. Kitchen: Fully Fitted.