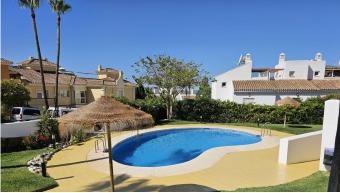

R4839883

Alhaurin Golf

REF# R4839883 365.000 €

| BEDS | BATHS | BUILT  | TERRACE |
|------|-------|--------|---------|
| 3    | 2     | 126 m² | 32 m²   |

This well-presented Duplex Penthouse with lift access is located in the famous Alhaurin Golf Complex, within walking distance of bars and restaurants. The first level comprises a hallway, an open lounge/dining area enjoying golf views and direct access to two terraces, an ensuite master bedroom with an ensuite bathroom with fitted wardrobes (access to a terrace), and a recently installed modern kitchen with all the mod cons. From the hallway, a staircase leads up to two more bedrooms, a family bathroom, a landing with fitted wardrobes, and access to a private terrace with amazing views. The property features marble floors, hot and cold air conditioning, double glazing, fitted wardrobes, allocated covered parking, a storage room, a communal swimming pool, and a clubhouse with a restaurant. This is an excellent investment opportunity with the potential to generate extra income from a robust rental market in both short and long-term lets. Access to the coast/beach takes about 20 minutes, and the airport takes 30 minutes. The popular Pueblos of Coin and Alhaurin El Grande are within a 10-minute drive. Penthouse Duplex, Alhaurin Golf, Costa del Sol. 3 Bedrooms, 2 Bathrooms, Built 147 m². Setting: Close To Golf, Urbanisation. Condition: Excellent. Pool: Communal. Climate Control: Air Conditioning, Hot A/C, Cold A/C. Views: Mountain, Golf, Country, Panoramic. Features: Lift, Fitted Wardrobes, Near Transport, Private Terrace, Storage Room, Ensuite Bathroom, Marble Flooring, Double Glazing, Restaurant On Site. Furniture: Optional. Kitchen: Fully Fitted.