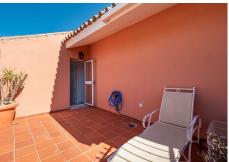

R4839883

Alhaurin Golf

REF# R4839883 365.000 €

| BEDS | BATHS | BUILT  | TERRACE |
|------|-------|--------|---------|
| 3    | 2     | 126 m² | 32 m²   |

This well-presented Duplex Penthouse with lift access is located in the famous Alhaurin Golf Complex, within walking distance of bars and restaurants. The first level comprises a hallway, an open lounge/dining area enjoying golf views and direct access to two terraces, an ensuite master bedroom with an ensuite bathroom with fitted wardrobes (access to a terrace), and a recently installed modern kitchen with all the mod cons. From the hallway, a staircase leads up to two more bedrooms, a family bathroom, a landing with fitted wardrobes, and access to a private terrace with amazing views. The property features marble floors, hot and cold air conditioning, double glazing, fitted wardrobes, allocated covered parking, a storage room, a communal swimming pool, and a clubhouse with a restaurant. This is an excellent investment opportunity with the potential to generate extra income from a robust rental market in both short and long-term lets. Access to the coast/beach takes about 20 minutes, and the airport takes 30 minutes. The popular Pueblos of Coin and Alhaurin El Grande are within a 10-minute drive. Penthouse Duplex, Alhaurin Golf, Costa del Sol. 3 Bedrooms, 2 Bathrooms, Built 147 m². Setting: Close To Golf, Urbanisation. Condition: Excellent. Pool: Communal. Climate Control: Air Conditioning, Hot A/C, Cold A/C. Views: Mountain, Golf, Country, Panoramic. Features: Lift, Fitted Wardrobes, Near Transport, Private Terrace, Storage Room, Ensuite Bathroom, Marble Flooring, Double Glazing, Restaurant On Site. Furniture: Optional. Kitchen: Fully Fitted.