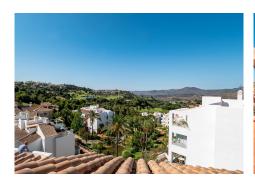

R4839883

Alhaurin Golf

REF# R4839883 365.000 €

| BEDS | BATHS | BUILT  | TERRACE |
|------|-------|--------|---------|
| 3    | 2     | 126 m² | 32 m²   |

This well-presented Duplex Penthouse with lift access is located in the famous Alhaurin Golf Complex, within walking distance of bars and restaurants. The first level comprises a hallway, an open lounge/dining area enjoying golf views and direct access to two terraces, an ensuite master bedroom with an ensuite bathroom with fitted wardrobes (access to a terrace), and a recently installed modern kitchen with all the mod cons. From the hallway, a staircase leads up to two more bedrooms, a family bathroom, a landing with fitted wardrobes, and access to a private terrace with amazing views. The property features marble floors, hot and cold air conditioning, double glazing, fitted wardrobes, allocated covered parking, a storage room, a communal swimming pool, and a clubhouse with a restaurant. This is an excellent investment opportunity with the potential to generate extra income from a robust rental market in both short and long-term lets. Access to the coast/beach takes about 20 minutes, and the airport takes 30 minutes. The popular Pueblos of Coin and Alhaurin El Grande are within a 10-minute drive. Penthouse Duplex, Alhaurin Golf, Costa del Sol. 3 Bedrooms, 2 Bathrooms, Built 147 m². Setting: Close To Golf, Urbanisation. Condition: Excellent. Pool: Communal. Climate Control: Air Conditioning, Hot A/C, Cold A/C. Views: Mountain, Golf, Country, Panoramic. Features: Lift, Fitted Wardrobes, Near Transport, Private Terrace, Storage Room, Ensuite Bathroom, Marble Flooring, Double Glazing, Restaurant On Site. Furniture: Optional. Kitchen: Fully Fitted.