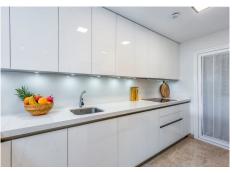

#### Marbella

REF# R4839838 630.000 €

| BEDS | BATHS | BUILT  | PLOT  | TERRACE |
|------|-------|--------|-------|---------|
| 2    | 2     | 118 m² | 20 m² | 57 m²   |

This beautifull project in Nueva Andalucia is the best example of adaptation to a unique natural environment, with numerous spectacular tropical gardens of over 13,000 square meters with a beautiful swimming pool and small lake. The project consists of excellent luxury apartments on a plot of 26,000 square meters and with a typical Mediterranean design and was designed by professional architects, and as a result, it consists of a beautiful design and layout that blends perfectly into the sun-drenched exotic landscape surrounded by gardens and palm trees. This two bedroom apartment on the ground floor has a very spacious luxury kitchen with all appliances, utility room, a large living room with access to the partly covered terrace and 2 bathrooms, 1 of which is en suite. The terrace overlooks a beautiful swimming pool. The apartment comes with a parking space in the underground garage and a storage room.