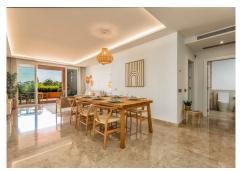

#### Marbella

REF# R4839838 630.000 €

| BEDS | BATHS | BUILT  | PLOT  | TERRACE |
|------|-------|--------|-------|---------|
| 2    | 2     | 118 m² | 20 m² | 57 m²   |

This beautifull project in Nueva Andalucia is the best example of adaptation to a unique natural environment, with numerous spectacular tropical gardens of over 13,000 square meters with a beautiful swimming pool and small lake. The project consists of excellent luxury apartments on a plot of 26,000 square meters and with a typical Mediterranean design and was designed by professional architects, and as a result, it consists of a beautiful design and layout that blends perfectly into the sun-drenched exotic landscape surrounded by gardens and palm trees. This two bedroom apartment on the ground floor has a very spacious luxury kitchen with all appliances, utility room, a large living room with access to the partly covered terrace and 2 bathrooms, 1 of which is en suite. The terrace overlooks a beautiful swimming pool. The apartment comes with a parking space in the underground garage and a storage room.