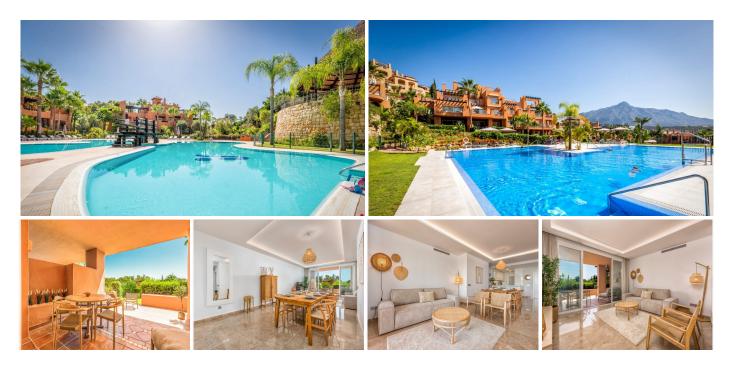

#### Marbella

REF# R4839838 630.000 €

| BEDS | BATHS | BUILT  | PLOT  | TERRACE |
|------|-------|--------|-------|---------|
| 2    | 2     | 118 m² | 20 m² | 57 m²   |

This beautifull project in Nueva Andalucia is the best example of adaptation to a unique natural environment, with numerous spectacular tropical gardens of over 13,000 square meters with a beautiful swimming pool and small lake. The project consists of excellent luxury apartments on a plot of 26,000 square meters and with a typical Mediterranean design and was designed by professional architects, and as a result, it consists of a beautiful design and layout that blends perfectly into the sun-drenched exotic landscape surrounded by gardens and palm trees. This two bedroom apartment on the ground floor has a very spacious luxury kitchen with all appliances, utility room, a large living room with access to the partly covered terrace and 2 bathrooms, 1 of which is en suite. The terrace overlooks a beautiful swimming pool. The apartment comes with a parking space in the underground garage and a storage room.