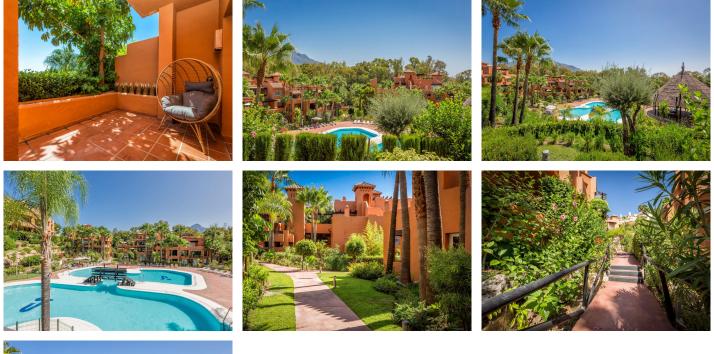

#### Marbella

REF# R4839838 630.000 €

| BEDS | BATHS | BUILT  | PLOT  | TERRACE |
|------|-------|--------|-------|---------|
| 2    | 2     | 118 m² | 20 m² | 57 m²   |

This beautifull project in Nueva Andalucia is the best example of adaptation to a unique natural environment, with numerous spectacular tropical gardens of over 13,000 square meters with a beautiful swimming pool and small lake. The project consists of excellent luxury apartments on a plot of 26,000 square meters and with a typical Mediterranean design and was designed by professional architects, and as a result, it consists of a beautiful design and layout that blends perfectly into the sun-drenched exotic landscape surrounded by gardens and palm trees. This two bedroom apartment on the ground floor has a very spacious luxury kitchen with all appliances, utility room, a large living room with access to the partly covered terrace and 2 bathrooms, 1 of which is en suite. The terrace overlooks a beautiful swimming pool. The apartment comes with a parking space in the underground garage and a storage room.