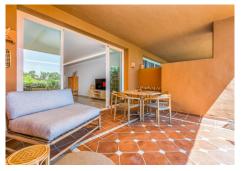

#### Marbella

REF# R4839838 630.000 €

| BEDS | BATHS | BUILT  | PLOT  | TERRACE |
|------|-------|--------|-------|---------|
| 2    | 2     | 118 m² | 20 m² | 57 m²   |

This beautifull project in Nueva Andalucia is the best example of adaptation to a unique natural environment, with numerous spectacular tropical gardens of over 13,000 square meters with a beautiful swimming pool and small lake. The project consists of excellent luxury apartments on a plot of 26,000 square meters and with a typical Mediterranean design and was designed by professional architects, and as a result, it consists of a beautiful design and layout that blends perfectly into the sun-drenched exotic landscape surrounded by gardens and palm trees. This two bedroom apartment on the ground floor has a very spacious luxury kitchen with all appliances, utility room, a large living room with access to the partly covered terrace and 2 bathrooms, 1 of which is en suite. The terrace overlooks a beautiful swimming pool. The apartment comes with a parking space in the underground garage and a storage room.