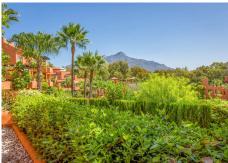

#### Marbella

REF# R4839838 630.000 €

| BEDS | BATHS | BUILT  | PLOT  | TERRACE |
|------|-------|--------|-------|---------|
| 2    | 2     | 118 m² | 20 m² | 57 m²   |

This beautifull project in Nueva Andalucia is the best example of adaptation to a unique natural environment, with numerous spectacular tropical gardens of over 13,000 square meters with a beautiful swimming pool and small lake. The project consists of excellent luxury apartments on a plot of 26,000 square meters and with a typical Mediterranean design and was designed by professional architects, and as a result, it consists of a beautiful design and layout that blends perfectly into the sun-drenched exotic landscape surrounded by gardens and palm trees. This two bedroom apartment on the ground floor has a very spacious luxury kitchen with all appliances, utility room, a large living room with access to the partly covered terrace and 2 bathrooms, 1 of which is en suite. The terrace overlooks a beautiful swimming pool. The apartment comes with a parking space in the underground garage and a storage room.