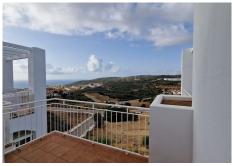

R4839595

Manilva

REF# R4839595 195.000 €

| BEDS | BATHS | BUILT | TERRACE |
|------|-------|-------|---------|
| 1    | 1     | 70 m² | 12 m²   |

This Penthouse consists of a bedroom with an en-suite bathroom, living room with fireplace, fully fitted kitchen with appliances, it has air conditioning, and has two terraces, one of them with direct views of the sea and south facing, and the other very spacious northeast orientation and overlooking the common areas, it has included in the price a garage space in the basement, It also has on the upper floor of the homes a communal solarium area with fantastic 360° views of the sea, mountain and surroundings, in this space it is allowed to sunbathe, enjoy a barbecue with the family. The urbanization has a lift, garden areas and communal swimming pools. In addition a furniture pack is included.