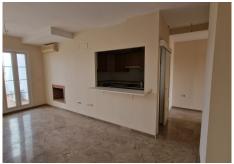

R4839595

Manilva

REF# R4839595 195.000 €

| BEDS | BATHS | BUILT | TERRACE |
|------|-------|-------|---------|
| 1    | 1     | 70 m² | 12 m²   |

This Penthouse consists of a bedroom with an en-suite bathroom, living room with fireplace, fully fitted kitchen with appliances, it has air conditioning, and has two terraces, one of them with direct views of the sea and south facing, and the other very spacious northeast orientation and overlooking the common areas, it has included in the price a garage space in the basement, It also has on the upper floor of the homes a communal solarium area with fantastic 360° views of the sea, mountain and surroundings, in this space it is allowed to sunbathe, enjoy a barbecue with the family. The urbanization has a lift, garden areas and communal swimming pools. In addition a furniture pack is included.