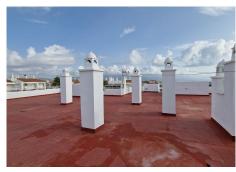

R4839595

Manilva

REF# R4839595 195.000 €

| BEDS | BATHS | BUILT | TERRACE |
|------|-------|-------|---------|
| 1    | 1     | 70 m² | 12 m²   |

This Penthouse consists of a bedroom with an en-suite bathroom, living room with fireplace, fully fitted kitchen with appliances, it has air conditioning, and has two terraces, one of them with direct views of the sea and south facing, and the other very spacious northeast orientation and overlooking the common areas, it has included in the price a garage space in the basement, It also has on the upper floor of the homes a communal solarium area with fantastic 360° views of the sea, mountain and surroundings, in this space it is allowed to sunbathe, enjoy a barbecue with the family. The urbanization has a lift, garden areas and communal swimming pools. In addition a furniture pack is included.