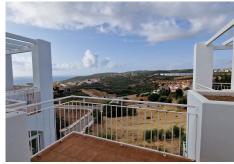

R4839595

Manilva

REF# R4839595 195.000 €

| BEDS | BATHS | BUILT | TERRACE |
|------|-------|-------|---------|
| 1    | 1     | 70 m² | 12 m²   |

This Penthouse consists of a bedroom with an en-suite bathroom, living room with fireplace, fully fitted kitchen with appliances, it has air conditioning, and has two terraces, one of them with direct views of the sea and south facing, and the other very spacious northeast orientation and overlooking the common areas, it has included in the price a garage space in the basement, It also has on the upper floor of the homes a communal solarium area with fantastic 360° views of the sea, mountain and surroundings, in this space it is allowed to sunbathe, enjoy a barbecue with the family. The urbanization has a lift, garden areas and communal swimming pools. In addition a furniture pack is included.