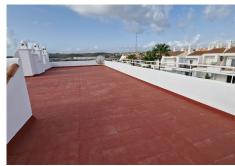

R4839595

Manilva

REF# R4839595 195.000 €

| BEDS | BATHS | BUILT | TERRACE |
|------|-------|-------|---------|
| 1    | 1     | 70 m² | 12 m²   |

This Penthouse consists of a bedroom with an en-suite bathroom, living room with fireplace, fully fitted kitchen with appliances, it has air conditioning, and has two terraces, one of them with direct views of the sea and south facing, and the other very spacious northeast orientation and overlooking the common areas, it has included in the price a garage space in the basement, It also has on the upper floor of the homes a communal solarium area with fantastic 360° views of the sea, mountain and surroundings, in this space it is allowed to sunbathe, enjoy a barbecue with the family. The urbanization has a lift, garden areas and communal swimming pools. In addition a furniture pack is included.