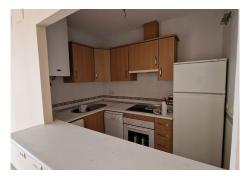

R4839595

Manilva

REF# R4839595 195.000 €

| BEDS | BATHS | BUILT | TERRACE |
|------|-------|-------|---------|
| 1    | 1     | 70 m² | 12 m²   |

This Penthouse consists of a bedroom with an en-suite bathroom, living room with fireplace, fully fitted kitchen with appliances, it has air conditioning, and has two terraces, one of them with direct views of the sea and south facing, and the other very spacious northeast orientation and overlooking the common areas, it has included in the price a garage space in the basement, It also has on the upper floor of the homes a communal solarium area with fantastic 360° views of the sea, mountain and surroundings, in this space it is allowed to sunbathe, enjoy a barbecue with the family. The urbanization has a lift, garden areas and communal swimming pools. In addition a furniture pack is included.