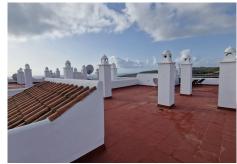

R4839595

Manilva

REF# R4839595 195.000 €

| BEDS | BATHS | BUILT | TERRACE |
|------|-------|-------|---------|
| 1    | 1     | 70 m² | 12 m²   |

This Penthouse consists of a bedroom with an en-suite bathroom, living room with fireplace, fully fitted kitchen with appliances, it has air conditioning, and has two terraces, one of them with direct views of the sea and south facing, and the other very spacious northeast orientation and overlooking the common areas, it has included in the price a garage space in the basement, It also has on the upper floor of the homes a communal solarium area with fantastic 360° views of the sea, mountain and surroundings, in this space it is allowed to sunbathe, enjoy a barbecue with the family. The urbanization has a lift, garden areas and communal swimming pools. In addition a furniture pack is included.