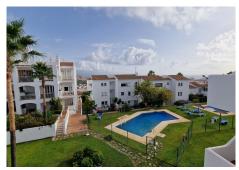

R4839595

Manilva

REF# R4839595 195.000 €

| BEDS | BATHS | BUILT | TERRACE |
|------|-------|-------|---------|
| 1    | 1     | 70 m² | 12 m²   |

This Penthouse consists of a bedroom with an en-suite bathroom, living room with fireplace, fully fitted kitchen with appliances, it has air conditioning, and has two terraces, one of them with direct views of the sea and south facing, and the other very spacious northeast orientation and overlooking the common areas, it has included in the price a garage space in the basement, It also has on the upper floor of the homes a communal solarium area with fantastic 360° views of the sea, mountain and surroundings, in this space it is allowed to sunbathe, enjoy a barbecue with the family. The urbanization has a lift, garden areas and communal swimming pools. In addition a furniture pack is included.