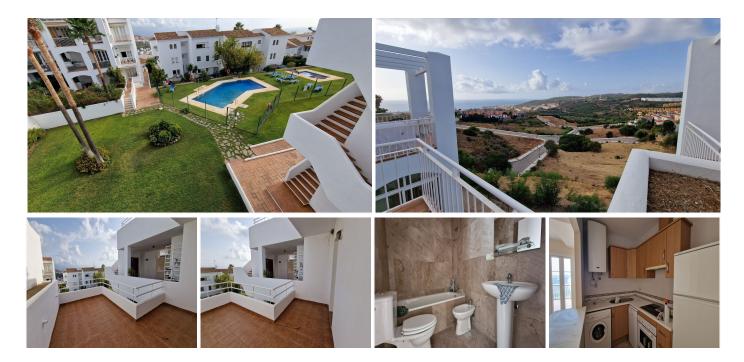

R4839595

Manilva

REF# R4839595 195.000 €

| BEDS | BATHS | BUILT | TERRACE |
|------|-------|-------|---------|
| 1    | 1     | 70 m² | 12 m²   |

This Penthouse consists of a bedroom with an en-suite bathroom, living room with fireplace, fully fitted kitchen with appliances, it has air conditioning, and has two terraces, one of them with direct views of the sea and south facing, and the other very spacious northeast orientation and overlooking the common areas, it has included in the price a garage space in the basement, It also has on the upper floor of the homes a communal solarium area with fantastic 360° views of the sea, mountain and surroundings, in this space it is allowed to sunbathe, enjoy a barbecue with the family. The urbanization has a lift, garden areas and communal swimming pools. In addition a furniture pack is included.