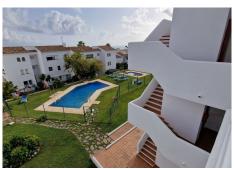

R4839595

Manilva

REF# R4839595 195.000 €

| BEDS | BATHS | BUILT | TERRACE |
|------|-------|-------|---------|
| 1    | 1     | 70 m² | 12 m²   |

This Penthouse consists of a bedroom with an en-suite bathroom, living room with fireplace, fully fitted kitchen with appliances, it has air conditioning, and has two terraces, one of them with direct views of the sea and south facing, and the other very spacious northeast orientation and overlooking the common areas, it has included in the price a garage space in the basement, It also has on the upper floor of the homes a communal solarium area with fantastic 360° views of the sea, mountain and surroundings, in this space it is allowed to sunbathe, enjoy a barbecue with the family. The urbanization has a lift, garden areas and communal swimming pools. In addition a furniture pack is included.