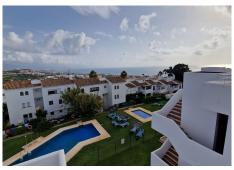

R4839595

Manilva

REF# R4839595 195.000 €

| BEDS | BATHS | BUILT | TERRACE |
|------|-------|-------|---------|
| 1    | 1     | 70 m² | 12 m²   |

This Penthouse consists of a bedroom with an en-suite bathroom, living room with fireplace, fully fitted kitchen with appliances, it has air conditioning, and has two terraces, one of them with direct views of the sea and south facing, and the other very spacious northeast orientation and overlooking the common areas, it has included in the price a garage space in the basement, It also has on the upper floor of the homes a communal solarium area with fantastic 360° views of the sea, mountain and surroundings, in this space it is allowed to sunbathe, enjoy a barbecue with the family. The urbanization has a lift, garden areas and communal swimming pools. In addition a furniture pack is included.