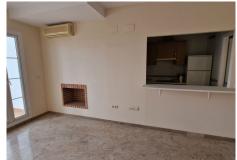

R4839595

Manilva

REF# R4839595 195.000 €

| BEDS | BATHS | BUILT | TERRACE |
|------|-------|-------|---------|
| 1    | 1     | 70 m² | 12 m²   |

This Penthouse consists of a bedroom with an en-suite bathroom, living room with fireplace, fully fitted kitchen with appliances, it has air conditioning, and has two terraces, one of them with direct views of the sea and south facing, and the other very spacious northeast orientation and overlooking the common areas, it has included in the price a garage space in the basement, It also has on the upper floor of the homes a communal solarium area with fantastic 360° views of the sea, mountain and surroundings, in this space it is allowed to sunbathe, enjoy a barbecue with the family. The urbanization has a lift, garden areas and communal swimming pools. In addition a furniture pack is included.