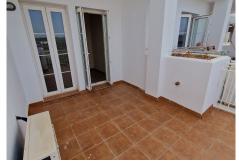

R4839595

Manilva

REF# R4839595 195.000 €

| BEDS | BATHS | BUILT | TERRACE |
|------|-------|-------|---------|
| 1    | 1     | 70 m² | 12 m²   |

This Penthouse consists of a bedroom with an en-suite bathroom, living room with fireplace, fully fitted kitchen with appliances, it has air conditioning, and has two terraces, one of them with direct views of the sea and south facing, and the other very spacious northeast orientation and overlooking the common areas, it has included in the price a garage space in the basement, It also has on the upper floor of the homes a communal solarium area with fantastic 360° views of the sea, mountain and surroundings, in this space it is allowed to sunbathe, enjoy a barbecue with the family. The urbanization has a lift, garden areas and communal swimming pools. In addition a furniture pack is included.