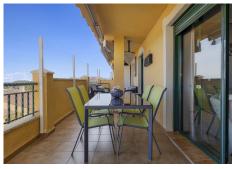

## R4839547

Torrequebrada

REF# R4839547 380.000 €

| BEDS | BATHS | BUILT | TERRACE |
|------|-------|-------|---------|
| 2    | 2     | 80 m² | 25 m²   |

Spacious 2 bedroom apartment with spacious terrace in the well sought after gated community Las Adelfas in Finca Dona Maria in Torrequebrada. The views are mesmerizing: panoramic golf and sea views. Just stunning! The apartment measures 80 m2 inside and has a spacious partially covered terrace. Perfect to spend the endless Andalucian summers. The distribution of this bright and spacious apartment is as follows: the living room, the master bedroom and the guest bedroom are enjoying these fabulous views. These rooms also have direct access to the spacious partially covered terrace. The kitchen has been fully reformed recently, as well as both bathrooms. The master bedroom has an ensuite bathroom with double sink, toilet, and bath tub. The second bathroom is equipped with sink, toilet, and walk in shower. The apartment is equipped with several built-in in wardrobes. The master bedroom has the luxury of a walk-in closet. The flooring is cream marble. From Calle Camelia it is only 1.2 km to the sandy and wide beaches of Benalmadena Costa. The communal areas are well-kept. The communal pool is a saltwater pool. Included in the price is a parking space (covered) and a storage room of 5 m2. This property is located on the 1st floor and is accessible by stairs or lift. The building only has 4 stories. A must-see!