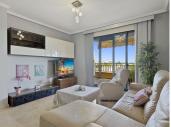

## R4839547

Torrequebrada

REF# R4839547 380.000 €

| BEDS | BATHS | BUILT | TERRACE |
|------|-------|-------|---------|
| 2    | 2     | 80 m² | 25 m²   |

Spacious 2 bedroom apartment with spacious terrace in the well sought after gated community Las Adelfas in Finca Dona Maria in Torrequebrada. The views are mesmerizing: panoramic golf and sea views. Just stunning! The apartment measures 80 m2 inside and has a spacious partially covered terrace. Perfect to spend the endless Andalucian summers. The distribution of this bright and spacious apartment is as follows: the living room, the master bedroom and the guest bedroom are enjoying these fabulous views. These rooms also have direct access to the spacious partially covered terrace. The kitchen has been fully reformed recently, as well as both bathrooms. The master bedroom has an ensuite bathroom with double sink, toilet, and bath tub. The second bathroom is equipped with sink, toilet, and walk in shower. The apartment is equipped with several built-in in wardrobes. The master bedroom has the luxury of a walk-in closet. The flooring is cream marble. From Calle Camelia it is only 1.2 km to the sandy and wide beaches of Benalmadena Costa. The communal areas are well-kept. The communal pool is a saltwater pool. Included in the price is a parking space (covered) and a storage room of 5 m2. This property is located on the 1st floor and is accessible by stairs or lift. The building only has 4 stories. A must-see!