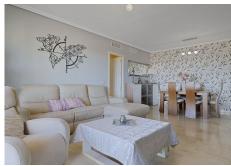

## R4839547

Torrequebrada

REF# R4839547 380.000 €

| BEDS | BATHS | BUILT | TERRACE |
|------|-------|-------|---------|
| 2    | 2     | 80 m² | 25 m²   |

Spacious 2 bedroom apartment with spacious terrace in the well sought after gated community Las Adelfas in Finca Dona Maria in Torrequebrada. The views are mesmerizing: panoramic golf and sea views. Just stunning! The apartment measures 80 m2 inside and has a spacious partially covered terrace. Perfect to spend the endless Andalucian summers. The distribution of this bright and spacious apartment is as follows: the living room, the master bedroom and the guest bedroom are enjoying these fabulous views. These rooms also have direct access to the spacious partially covered terrace. The kitchen has been fully reformed recently, as well as both bathrooms. The master bedroom has an ensuite bathroom with double sink, toilet, and bath tub. The second bathroom is equipped with sink, toilet, and walk in shower. The apartment is equipped with several built-in in wardrobes. The master bedroom has the luxury of a walk-in closet. The flooring is cream marble. From Calle Camelia it is only 1.2 km to the sandy and wide beaches of Benalmadena Costa. The communal areas are well-kept. The communal pool is a saltwater pool. Included in the price is a parking space (covered) and a storage room of 5 m2. This property is located on the 1st floor and is accessible by stairs or lift. The building only has 4 stories. A must-see!