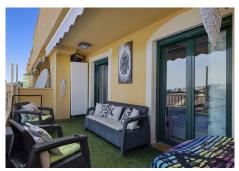

## R4839547

Torrequebrada

REF# R4839547 380.000 €

| BEDS | BATHS | BUILT | TERRACE |
|------|-------|-------|---------|
| 2    | 2     | 80 m² | 25 m²   |

Spacious 2 bedroom apartment with spacious terrace in the well sought after gated community Las Adelfas in Finca Dona Maria in Torrequebrada. The views are mesmerizing: panoramic golf and sea views. Just stunning! The apartment measures 80 m2 inside and has a spacious partially covered terrace. Perfect to spend the endless Andalucian summers. The distribution of this bright and spacious apartment is as follows: the living room, the master bedroom and the guest bedroom are enjoying these fabulous views. These rooms also have direct access to the spacious partially covered terrace. The kitchen has been fully reformed recently, as well as both bathrooms. The master bedroom has an ensuite bathroom with double sink, toilet, and bath tub. The second bathroom is equipped with sink, toilet, and walk in shower. The apartment is equipped with several built-in in wardrobes. The master bedroom has the luxury of a walk-in closet. The flooring is cream marble. From Calle Camelia it is only 1.2 km to the sandy and wide beaches of Benalmadena Costa. The communal areas are well-kept. The communal pool is a saltwater pool. Included in the price is a parking space (covered) and a storage room of 5 m2. This property is located on the 1st floor and is accessible by stairs or lift. The building only has 4 stories. A must-see!