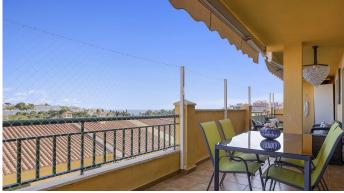

## R4839547

Torrequebrada

REF# R4839547 380.000 €

| BEDS | BATHS | BUILT | TERRACE |
|------|-------|-------|---------|
| 2    | 2     | 80 m² | 25 m²   |

Spacious 2 bedroom apartment with spacious terrace in the well sought after gated community Las Adelfas in Finca Dona Maria in Torrequebrada. The views are mesmerizing: panoramic golf and sea views. Just stunning! The apartment measures 80 m2 inside and has a spacious partially covered terrace. Perfect to spend the endless Andalucian summers. The distribution of this bright and spacious apartment is as follows: the living room, the master bedroom and the guest bedroom are enjoying these fabulous views. These rooms also have direct access to the spacious partially covered terrace. The kitchen has been fully reformed recently, as well as both bathrooms. The master bedroom has an ensuite bathroom with double sink, toilet, and bath tub. The second bathroom is equipped with sink, toilet, and walk in shower. The apartment is equipped with several built-in in wardrobes. The master bedroom has the luxury of a walk-in closet. The flooring is cream marble. From Calle Camelia it is only 1.2 km to the sandy and wide beaches of Benalmadena Costa. The communal areas are well-kept. The communal pool is a saltwater pool. Included in the price is a parking space (covered) and a storage room of 5 m2. This property is located on the 1st floor and is accessible by stairs or lift. The building only has 4 stories. A must-see!