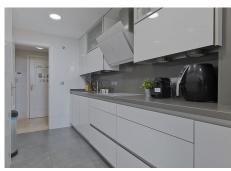

## R4839547

Torrequebrada

REF# R4839547 380.000 €

| BEDS | BATHS | BUILT | TERRACE |
|------|-------|-------|---------|
| 2    | 2     | 80 m² | 25 m²   |

Spacious 2 bedroom apartment with spacious terrace in the well sought after gated community Las Adelfas in Finca Dona Maria in Torrequebrada. The views are mesmerizing: panoramic golf and sea views. Just stunning! The apartment measures 80 m2 inside and has a spacious partially covered terrace. Perfect to spend the endless Andalucian summers. The distribution of this bright and spacious apartment is as follows: the living room, the master bedroom and the guest bedroom are enjoying these fabulous views. These rooms also have direct access to the spacious partially covered terrace. The kitchen has been fully reformed recently, as well as both bathrooms. The master bedroom has an ensuite bathroom with double sink, toilet, and bath tub. The second bathroom is equipped with sink, toilet, and walk in shower. The apartment is equipped with several built-in in wardrobes. The master bedroom has the luxury of a walk-in closet. The flooring is cream marble. From Calle Camelia it is only 1.2 km to the sandy and wide beaches of Benalmadena Costa. The communal areas are well-kept. The communal pool is a saltwater pool. Included in the price is a parking space (covered) and a storage room of 5 m2. This property is located on the 1st floor and is accessible by stairs or lift. The building only has 4 stories. A must-see!