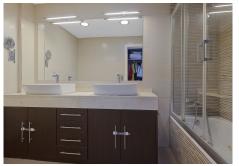

## R4839547

Torrequebrada

REF# R4839547 380.000 €

| BEDS | BATHS | BUILT | TERRACE |
|------|-------|-------|---------|
| 2    | 2     | 80 m² | 25 m²   |

Spacious 2 bedroom apartment with spacious terrace in the well sought after gated community Las Adelfas in Finca Dona Maria in Torrequebrada. The views are mesmerizing: panoramic golf and sea views. Just stunning! The apartment measures 80 m2 inside and has a spacious partially covered terrace. Perfect to spend the endless Andalucian summers. The distribution of this bright and spacious apartment is as follows: the living room, the master bedroom and the guest bedroom are enjoying these fabulous views. These rooms also have direct access to the spacious partially covered terrace. The kitchen has been fully reformed recently, as well as both bathrooms. The master bedroom has an ensuite bathroom with double sink, toilet, and bath tub. The second bathroom is equipped with sink, toilet, and walk in shower. The apartment is equipped with several built-in in wardrobes. The master bedroom has the luxury of a walk-in closet. The flooring is cream marble. From Calle Camelia it is only 1.2 km to the sandy and wide beaches of Benalmadena Costa. The communal areas are well-kept. The communal pool is a saltwater pool. Included in the price is a parking space (covered) and a storage room of 5 m2. This property is located on the 1st floor and is accessible by stairs or lift. The building only has 4 stories. A must-see!