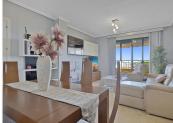

## R4839547

Torrequebrada

REF# R4839547 380.000 €

| BEDS | BATHS | BUILT | TERRACE |
|------|-------|-------|---------|
| 2    | 2     | 80 m² | 25 m²   |

Spacious 2 bedroom apartment with spacious terrace in the well sought after gated community Las Adelfas in Finca Dona Maria in Torrequebrada. The views are mesmerizing: panoramic golf and sea views. Just stunning! The apartment measures 80 m2 inside and has a spacious partially covered terrace. Perfect to spend the endless Andalucian summers. The distribution of this bright and spacious apartment is as follows: the living room, the master bedroom and the guest bedroom are enjoying these fabulous views. These rooms also have direct access to the spacious partially covered terrace. The kitchen has been fully reformed recently, as well as both bathrooms. The master bedroom has an ensuite bathroom with double sink, toilet, and bath tub. The second bathroom is equipped with sink, toilet, and walk in shower. The apartment is equipped with several built-in in wardrobes. The master bedroom has the luxury of a walk-in closet. The flooring is cream marble. From Calle Camelia it is only 1.2 km to the sandy and wide beaches of Benalmadena Costa. The communal areas are well-kept. The communal pool is a saltwater pool. Included in the price is a parking space (covered) and a storage room of 5 m2. This property is located on the 1st floor and is accessible by stairs or lift. The building only has 4 stories. A must-see!