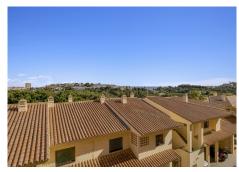

## R4839547

Torrequebrada

REF# R4839547 380.000 €

| BEDS | BATHS | BUILT | TERRACE |
|------|-------|-------|---------|
| 2    | 2     | 80 m² | 25 m²   |

Spacious 2 bedroom apartment with spacious terrace in the well sought after gated community Las Adelfas in Finca Dona Maria in Torrequebrada. The views are mesmerizing: panoramic golf and sea views. Just stunning! The apartment measures 80 m2 inside and has a spacious partially covered terrace. Perfect to spend the endless Andalucian summers. The distribution of this bright and spacious apartment is as follows: the living room, the master bedroom and the guest bedroom are enjoying these fabulous views. These rooms also have direct access to the spacious partially covered terrace. The kitchen has been fully reformed recently, as well as both bathrooms. The master bedroom has an ensuite bathroom with double sink, toilet, and bath tub. The second bathroom is equipped with sink, toilet, and walk in shower. The apartment is equipped with several built-in in wardrobes. The master bedroom has the luxury of a walk-in closet. The flooring is cream marble. From Calle Camelia it is only 1.2 km to the sandy and wide beaches of Benalmadena Costa. The communal areas are well-kept. The communal pool is a saltwater pool. Included in the price is a parking space (covered) and a storage room of 5 m2. This property is located on the 1st floor and is accessible by stairs or lift. The building only has 4 stories. A must-see!