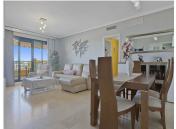

## R4839547

Torrequebrada

REF# R4839547 380.000 €

| BEDS | BATHS | BUILT | TERRACE |
|------|-------|-------|---------|
| 2    | 2     | 80 m² | 25 m²   |

Spacious 2 bedroom apartment with spacious terrace in the well sought after gated community Las Adelfas in Finca Dona Maria in Torrequebrada. The views are mesmerizing: panoramic golf and sea views. Just stunning! The apartment measures 80 m2 inside and has a spacious partially covered terrace. Perfect to spend the endless Andalucian summers. The distribution of this bright and spacious apartment is as follows: the living room, the master bedroom and the guest bedroom are enjoying these fabulous views. These rooms also have direct access to the spacious partially covered terrace. The kitchen has been fully reformed recently, as well as both bathrooms. The master bedroom has an ensuite bathroom with double sink, toilet, and bath tub. The second bathroom is equipped with sink, toilet, and walk in shower. The apartment is equipped with several built-in in wardrobes. The master bedroom has the luxury of a walk-in closet. The flooring is cream marble. From Calle Camelia it is only 1.2 km to the sandy and wide beaches of Benalmadena Costa. The communal areas are well-kept. The communal pool is a saltwater pool. Included in the price is a parking space (covered) and a storage room of 5 m2. This property is located on the 1st floor and is accessible by stairs or lift. The building only has 4 stories. A must-see!