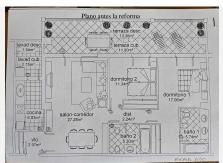

## R4839547

Torrequebrada

REF# R4839547 380.000 €

| BEDS | BATHS | BUILT | TERRACE |
|------|-------|-------|---------|
| 2    | 2     | 80 m² | 25 m²   |

Spacious 2 bedroom apartment with spacious terrace in the well sought after gated community Las Adelfas in Finca Dona Maria in Torrequebrada. The views are mesmerizing: panoramic golf and sea views. Just stunning! The apartment measures 80 m2 inside and has a spacious partially covered terrace. Perfect to spend the endless Andalucian summers. The distribution of this bright and spacious apartment is as follows: the living room, the master bedroom and the guest bedroom are enjoying these fabulous views. These rooms also have direct access to the spacious partially covered terrace. The kitchen has been fully reformed recently, as well as both bathrooms. The master bedroom has an ensuite bathroom with double sink, toilet, and bath tub. The second bathroom is equipped with sink, toilet, and walk in shower. The apartment is equipped with several built-in in wardrobes. The master bedroom has the luxury of a walk-in closet. The flooring is cream marble. From Calle Camelia it is only 1.2 km to the sandy and wide beaches of Benalmadena Costa. The communal areas are well-kept. The communal pool is a saltwater pool. Included in the price is a parking space (covered) and a storage room of 5 m2. This property is located on the 1st floor and is accessible by stairs or lift. The building only has 4 stories. A must-see!