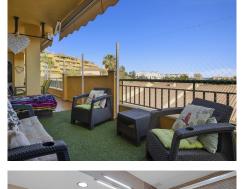

## R4839547

Torrequebrada

REF# R4839547 380.000 €

| BEDS | BATHS | BUILT | TERRACE |
|------|-------|-------|---------|
| 2    | 2     | 80 m² | 25 m²   |

Spacious 2 bedroom apartment with spacious terrace in the well sought after gated community Las Adelfas in Finca Dona Maria in Torrequebrada. The views are mesmerizing: panoramic golf and sea views. Just stunning! The apartment measures 80 m2 inside and has a spacious partially covered terrace. Perfect to spend the endless Andalucian summers. The distribution of this bright and spacious apartment is as follows: the living room, the master bedroom and the guest bedroom are enjoying these fabulous views. These rooms also have direct access to the spacious partially covered terrace. The kitchen has been fully reformed recently, as well as both bathrooms. The master bedroom has an ensuite bathroom with double sink, toilet, and bath tub. The second bathroom is equipped with sink, toilet, and walk in shower. The apartment is equipped with several built-in in wardrobes. The master bedroom has the luxury of a walk-in closet. The flooring is cream marble. From Calle Camelia it is only 1.2 km to the sandy and wide beaches of Benalmadena Costa. The communal areas are well-kept. The communal pool is a saltwater pool. Included in the price is a parking space (covered) and a storage room of 5 m2. This property is located on the 1st floor and is accessible by stairs or lift. The building only has 4 stories. A must-see!