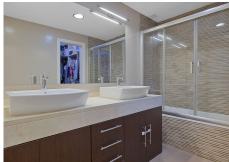

## R4839547

Torrequebrada

REF# R4839547 380.000 €

| BEDS | BATHS | BUILT | TERRACE |
|------|-------|-------|---------|
| 2    | 2     | 80 m² | 25 m²   |

Spacious 2 bedroom apartment with spacious terrace in the well sought after gated community Las Adelfas in Finca Dona Maria in Torrequebrada. The views are mesmerizing: panoramic golf and sea views. Just stunning! The apartment measures 80 m2 inside and has a spacious partially covered terrace. Perfect to spend the endless Andalucian summers. The distribution of this bright and spacious apartment is as follows: the living room, the master bedroom and the guest bedroom are enjoying these fabulous views. These rooms also have direct access to the spacious partially covered terrace. The kitchen has been fully reformed recently, as well as both bathrooms. The master bedroom has an ensuite bathroom with double sink, toilet, and bath tub. The second bathroom is equipped with sink, toilet, and walk in shower. The apartment is equipped with several built-in in wardrobes. The master bedroom has the luxury of a walk-in closet. The flooring is cream marble. From Calle Camelia it is only 1.2 km to the sandy and wide beaches of Benalmadena Costa. The communal areas are well-kept. The communal pool is a saltwater pool. Included in the price is a parking space (covered) and a storage room of 5 m2. This property is located on the 1st floor and is accessible by stairs or lift. The building only has 4 stories. A must-see!