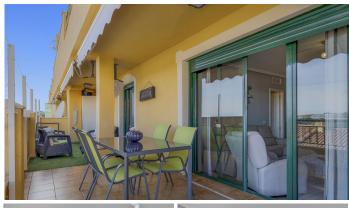

## R4839547

Torrequebrada

REF# R4839547 380.000 €

| BEDS | BATHS | BUILT | TERRACE |
|------|-------|-------|---------|
| 2    | 2     | 80 m² | 25 m²   |

Spacious 2 bedroom apartment with spacious terrace in the well sought after gated community Las Adelfas in Finca Dona Maria in Torrequebrada. The views are mesmerizing: panoramic golf and sea views. Just stunning! The apartment measures 80 m2 inside and has a spacious partially covered terrace. Perfect to spend the endless Andalucian summers. The distribution of this bright and spacious apartment is as follows: the living room, the master bedroom and the guest bedroom are enjoying these fabulous views. These rooms also have direct access to the spacious partially covered terrace. The kitchen has been fully reformed recently, as well as both bathrooms. The master bedroom has an ensuite bathroom with double sink, toilet, and bath tub. The second bathroom is equipped with sink, toilet, and walk in shower. The apartment is equipped with several built-in in wardrobes. The master bedroom has the luxury of a walk-in closet. The flooring is cream marble. From Calle Camelia it is only 1.2 km to the sandy and wide beaches of Benalmadena Costa. The communal areas are well-kept. The communal pool is a saltwater pool. Included in the price is a parking space (covered) and a storage room of 5 m2. This property is located on the 1st floor and is accessible by stairs or lift. The building only has 4 stories. A must-see!