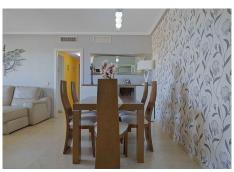

## R4839547

Torrequebrada

REF# R4839547 380.000 €

| BEDS | BATHS | BUILT | TERRACE |
|------|-------|-------|---------|
| 2    | 2     | 80 m² | 25 m²   |

Spacious 2 bedroom apartment with spacious terrace in the well sought after gated community Las Adelfas in Finca Dona Maria in Torrequebrada. The views are mesmerizing: panoramic golf and sea views. Just stunning! The apartment measures 80 m2 inside and has a spacious partially covered terrace. Perfect to spend the endless Andalucian summers. The distribution of this bright and spacious apartment is as follows: the living room, the master bedroom and the guest bedroom are enjoying these fabulous views. These rooms also have direct access to the spacious partially covered terrace. The kitchen has been fully reformed recently, as well as both bathrooms. The master bedroom has an ensuite bathroom with double sink, toilet, and bath tub. The second bathroom is equipped with sink, toilet, and walk in shower. The apartment is equipped with several built-in in wardrobes. The master bedroom has the luxury of a walk-in closet. The flooring is cream marble. From Calle Camelia it is only 1.2 km to the sandy and wide beaches of Benalmadena Costa. The communal areas are well-kept. The communal pool is a saltwater pool. Included in the price is a parking space (covered) and a storage room of 5 m2. This property is located on the 1st floor and is accessible by stairs or lift. The building only has 4 stories. A must-see!