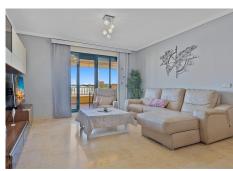

## R4839547

Torrequebrada

REF# R4839547 380.000 €

| BEDS | BATHS | BUILT | TERRACE |
|------|-------|-------|---------|
| 2    | 2     | 80 m² | 25 m²   |

Spacious 2 bedroom apartment with spacious terrace in the well sought after gated community Las Adelfas in Finca Dona Maria in Torrequebrada. The views are mesmerizing: panoramic golf and sea views. Just stunning! The apartment measures 80 m2 inside and has a spacious partially covered terrace. Perfect to spend the endless Andalucian summers. The distribution of this bright and spacious apartment is as follows: the living room, the master bedroom and the guest bedroom are enjoying these fabulous views. These rooms also have direct access to the spacious partially covered terrace. The kitchen has been fully reformed recently, as well as both bathrooms. The master bedroom has an ensuite bathroom with double sink, toilet, and bath tub. The second bathroom is equipped with sink, toilet, and walk in shower. The apartment is equipped with several built-in in wardrobes. The master bedroom has the luxury of a walk-in closet. The flooring is cream marble. From Calle Camelia it is only 1.2 km to the sandy and wide beaches of Benalmadena Costa. The communal areas are well-kept. The communal pool is a saltwater pool. Included in the price is a parking space (covered) and a storage room of 5 m2. This property is located on the 1st floor and is accessible by stairs or lift. The building only has 4 stories. A must-see!