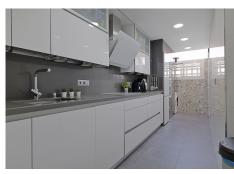

## R4839547

Torrequebrada

REF# R4839547 380.000 €

| BEDS | BATHS | BUILT | TERRACE |
|------|-------|-------|---------|
| 2    | 2     | 80 m² | 25 m²   |

Spacious 2 bedroom apartment with spacious terrace in the well sought after gated community Las Adelfas in Finca Dona Maria in Torrequebrada. The views are mesmerizing: panoramic golf and sea views. Just stunning! The apartment measures 80 m2 inside and has a spacious partially covered terrace. Perfect to spend the endless Andalucian summers. The distribution of this bright and spacious apartment is as follows: the living room, the master bedroom and the guest bedroom are enjoying these fabulous views. These rooms also have direct access to the spacious partially covered terrace. The kitchen has been fully reformed recently, as well as both bathrooms. The master bedroom has an ensuite bathroom with double sink, toilet, and bath tub. The second bathroom is equipped with sink, toilet, and walk in shower. The apartment is equipped with several built-in in wardrobes. The master bedroom has the luxury of a walk-in closet. The flooring is cream marble. From Calle Camelia it is only 1.2 km to the sandy and wide beaches of Benalmadena Costa. The communal areas are well-kept. The communal pool is a saltwater pool. Included in the price is a parking space (covered) and a storage room of 5 m2. This property is located on the 1st floor and is accessible by stairs or lift. The building only has 4 stories. A must-see!