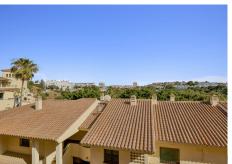

## R4839547

Torrequebrada

REF# R4839547 380.000 €

| BEDS | BATHS | BUILT | TERRACE |
|------|-------|-------|---------|
| 2    | 2     | 80 m² | 25 m²   |

Spacious 2 bedroom apartment with spacious terrace in the well sought after gated community Las Adelfas in Finca Dona Maria in Torrequebrada. The views are mesmerizing: panoramic golf and sea views. Just stunning! The apartment measures 80 m2 inside and has a spacious partially covered terrace. Perfect to spend the endless Andalucian summers. The distribution of this bright and spacious apartment is as follows: the living room, the master bedroom and the guest bedroom are enjoying these fabulous views. These rooms also have direct access to the spacious partially covered terrace. The kitchen has been fully reformed recently, as well as both bathrooms. The master bedroom has an ensuite bathroom with double sink, toilet, and bath tub. The second bathroom is equipped with sink, toilet, and walk in shower. The apartment is equipped with several built-in in wardrobes. The master bedroom has the luxury of a walk-in closet. The flooring is cream marble. From Calle Camelia it is only 1.2 km to the sandy and wide beaches of Benalmadena Costa. The communal areas are well-kept. The communal pool is a saltwater pool. Included in the price is a parking space (covered) and a storage room of 5 m2. This property is located on the 1st floor and is accessible by stairs or lift. The building only has 4 stories. A must-see!