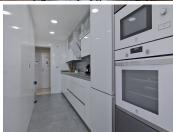

## R4839547

Torrequebrada

REF# R4839547 380.000 €

| BEDS | BATHS | BUILT | TERRACE |
|------|-------|-------|---------|
| 2    | 2     | 80 m² | 25 m²   |

Spacious 2 bedroom apartment with spacious terrace in the well sought after gated community Las Adelfas in Finca Dona Maria in Torrequebrada. The views are mesmerizing: panoramic golf and sea views. Just stunning! The apartment measures 80 m2 inside and has a spacious partially covered terrace. Perfect to spend the endless Andalucian summers. The distribution of this bright and spacious apartment is as follows: the living room, the master bedroom and the guest bedroom are enjoying these fabulous views. These rooms also have direct access to the spacious partially covered terrace. The kitchen has been fully reformed recently, as well as both bathrooms. The master bedroom has an ensuite bathroom with double sink, toilet, and bath tub. The second bathroom is equipped with sink, toilet, and walk in shower. The apartment is equipped with several built-in in wardrobes. The master bedroom has the luxury of a walk-in closet. The flooring is cream marble. From Calle Camelia it is only 1.2 km to the sandy and wide beaches of Benalmadena Costa. The communal areas are well-kept. The communal pool is a saltwater pool. Included in the price is a parking space (covered) and a storage room of 5 m2. This property is located on the 1st floor and is accessible by stairs or lift. The building only has 4 stories. A must-see!