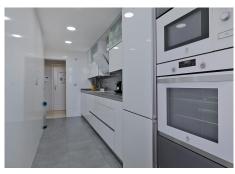

## R4839547

Torrequebrada

REF# R4839547 380.000 €

| BEDS | BATHS | BUILT | TERRACE |
|------|-------|-------|---------|
| 2    | 2     | 80 m² | 25 m²   |

Spacious 2 bedroom apartment with spacious terrace in the well sought after gated community Las Adelfas in Finca Dona Maria in Torrequebrada. The views are mesmerizing: panoramic golf and sea views. Just stunning! The apartment measures 80 m2 inside and has a spacious partially covered terrace. Perfect to spend the endless Andalucian summers. The distribution of this bright and spacious apartment is as follows: the living room, the master bedroom and the guest bedroom are enjoying these fabulous views. These rooms also have direct access to the spacious partially covered terrace. The kitchen has been fully reformed recently, as well as both bathrooms. The master bedroom has an ensuite bathroom with double sink, toilet, and bath tub. The second bathroom is equipped with sink, toilet, and walk in shower. The apartment is equipped with several built-in in wardrobes. The master bedroom has the luxury of a walk-in closet. The flooring is cream marble. From Calle Camelia it is only 1.2 km to the sandy and wide beaches of Benalmadena Costa. The communal areas are well-kept. The communal pool is a saltwater pool. Included in the price is a parking space (covered) and a storage room of 5 m2. This property is located on the 1st floor and is accessible by stairs or lift. The building only has 4 stories. A must-see!