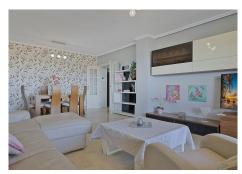

## R4839547

Torrequebrada

REF# R4839547 380.000 €

| BEDS | BATHS | BUILT | TERRACE |
|------|-------|-------|---------|
| 2    | 2     | 80 m² | 25 m²   |

Spacious 2 bedroom apartment with spacious terrace in the well sought after gated community Las Adelfas in Finca Dona Maria in Torrequebrada. The views are mesmerizing: panoramic golf and sea views. Just stunning! The apartment measures 80 m2 inside and has a spacious partially covered terrace. Perfect to spend the endless Andalucian summers. The distribution of this bright and spacious apartment is as follows: the living room, the master bedroom and the guest bedroom are enjoying these fabulous views. These rooms also have direct access to the spacious partially covered terrace. The kitchen has been fully reformed recently, as well as both bathrooms. The master bedroom has an ensuite bathroom with double sink, toilet, and bath tub. The second bathroom is equipped with sink, toilet, and walk in shower. The apartment is equipped with several built-in in wardrobes. The master bedroom has the luxury of a walk-in closet. The flooring is cream marble. From Calle Camelia it is only 1.2 km to the sandy and wide beaches of Benalmadena Costa. The communal areas are well-kept. The communal pool is a saltwater pool. Included in the price is a parking space (covered) and a storage room of 5 m2. This property is located on the 1st floor and is accessible by stairs or lift. The building only has 4 stories. A must-see!