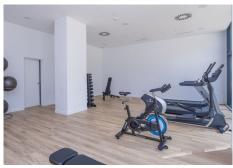

R4839400

Málaga

REF# R4839400 585.000 €

| BEDS | BATHS | BUILT  |
|------|-------|--------|
| 3    | 2     | 134 m² |

We present a spectacular 3-bedroom apartment on the 12th floor of the South Tower, within a prestigious complex, located in the northern area of Malaga. This property is located in a residential environment with excellent access to the charms and services of the city center. The apartment has a total constructed area of 134.05 m², which includes a 12.21 m² terrace. Upon entering, you will find an elegant hall with built-in wardrobes. The kitchen, fully equipped with high-end appliances, has direct access to the terrace, offering an ideal space to enjoy the views. The spacious living room, with sliding glass doors, also connects to the terrace, providing a feeling of spaciousness and luminosity. The master bedroom stands out for its dressing room and en suite bathroom, creating a private and comfortable space. In addition, there are two additional bedrooms, both with built-in wardrobes, and a second full bathroom. The apartment also has a practical laundry room. All the finishes and materials used are of the highest quality, guaranteeing a luxury experience. On the 30th floor of the building, residents can enjoy impressive common areas, which include a chill-out area with panoramic views of Malaga, the sea and the main points of interest of the city. There is also an exclusive pool area with hammocks, ideal for relaxing and enjoying the Mediterranean climate. The building offers a wide range of additional services, such as a reception, a modern co-working area, a gym, a private cinema room and a children's play area, designed for the enjoyment of the whole family. The