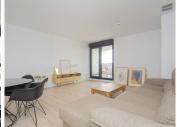

R4839400

Málaga

REF# R4839400 585.000 €

| BEDS | BATHS | BUILT  |
|------|-------|--------|
| 3    | 2     | 134 m² |

We present a spectacular 3-bedroom apartment on the 12th floor of the South Tower, within a prestigious complex, located in the northern area of Malaga. This property is located in a residential environment with excellent access to the charms and services of the city center. The apartment has a total constructed area of 134.05 m², which includes a 12.21 m² terrace. Upon entering, you will find an elegant hall with built-in wardrobes. The kitchen, fully equipped with high-end appliances, has direct access to the terrace, offering an ideal space to enjoy the views. The spacious living room, with sliding glass doors, also connects to the terrace, providing a feeling of spaciousness and luminosity. The master bedroom stands out for its dressing room and en suite bathroom, creating a private and comfortable space. In addition, there are two additional bedrooms, both with built-in wardrobes, and a second full bathroom. The apartment also has a practical laundry room. All the finishes and materials used are of the highest quality, guaranteeing a luxury experience. On the 30th floor of the building, residents can enjoy impressive common areas, which include a chill-out area with panoramic views of Malaga, the sea and the main points of interest of the city. There is also an exclusive pool area with hammocks, ideal for relaxing and enjoying the Mediterranean climate. The building offers a wide range of additional services, such as a reception, a modern co-working area, a gym, a private cinema room and a children's play area, designed for the enjoyment of the whole family. The