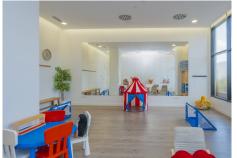

R4839400

Málaga

REF# R4839400 585.000 €

| BEDS | BATHS | BUILT  |
|------|-------|--------|
| 3    | 2     | 134 m² |

We present a spectacular 3-bedroom apartment on the 12th floor of the South Tower, within a prestigious complex, located in the northern area of Malaga. This property is located in a residential environment with excellent access to the charms and services of the city center. The apartment has a total constructed area of 134.05 m², which includes a 12.21 m² terrace. Upon entering, you will find an elegant hall with built-in wardrobes. The kitchen, fully equipped with high-end appliances, has direct access to the terrace, offering an ideal space to enjoy the views. The spacious living room, with sliding glass doors, also connects to the terrace, providing a feeling of spaciousness and luminosity. The master bedroom stands out for its dressing room and en suite bathroom, creating a private and comfortable space. In addition, there are two additional bedrooms, both with built-in wardrobes, and a second full bathroom. The apartment also has a practical laundry room. All the finishes and materials used are of the highest quality, guaranteeing a luxury experience. On the 30th floor of the building, residents can enjoy impressive common areas, which include a chill-out area with panoramic views of Malaga, the sea and the main points of interest of the city. There is also an exclusive pool area with hammocks, ideal for relaxing and enjoying the Mediterranean climate. The building offers a wide range of additional services, such as a reception, a modern co-working area, a gym, a private cinema room and a children's play area, designed for the enjoyment of the whole family. The