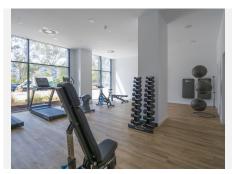

R4839400

Málaga

REF# R4839400 585.000 €

| BEDS | BATHS | BUILT  |
|------|-------|--------|
| 3    | 2     | 134 m² |

We present a spectacular 3-bedroom apartment on the 12th floor of the South Tower, within a prestigious complex, located in the northern area of Malaga. This property is located in a residential environment with excellent access to the charms and services of the city center. The apartment has a total constructed area of 134.05 m², which includes a 12.21 m² terrace. Upon entering, you will find an elegant hall with built-in wardrobes. The kitchen, fully equipped with high-end appliances, has direct access to the terrace, offering an ideal space to enjoy the views. The spacious living room, with sliding glass doors, also connects to the terrace, providing a feeling of spaciousness and luminosity. The master bedroom stands out for its dressing room and en suite bathroom, creating a private and comfortable space. In addition, there are two additional bedrooms, both with built-in wardrobes, and a second full bathroom. The apartment also has a practical laundry room. All the finishes and materials used are of the highest quality, guaranteeing a luxury experience. On the 30th floor of the building, residents can enjoy impressive common areas, which include a chill-out area with panoramic views of Malaga, the sea and the main points of interest of the city. There is also an exclusive pool area with hammocks, ideal for relaxing and enjoying the Mediterranean climate. The building offers a wide range of additional services, such as a reception, a modern co-working area, a gym, a private cinema room and a children's play area, designed for the enjoyment of the whole family. The