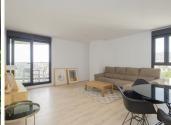

R4839400

Málaga

REF# R4839400 585.000 €

| BEDS | BATHS | BUILT  |
|------|-------|--------|
| 3    | 2     | 134 m² |

We present a spectacular 3-bedroom apartment on the 12th floor of the South Tower, within a prestigious complex, located in the northern area of Malaga. This property is located in a residential environment with excellent access to the charms and services of the city center. The apartment has a total constructed area of 134.05 m², which includes a 12.21 m² terrace. Upon entering, you will find an elegant hall with built-in wardrobes. The kitchen, fully equipped with high-end appliances, has direct access to the terrace, offering an ideal space to enjoy the views. The spacious living room, with sliding glass doors, also connects to the terrace, providing a feeling of spaciousness and luminosity. The master bedroom stands out for its dressing room and en suite bathroom, creating a private and comfortable space. In addition, there are two additional bedrooms, both with built-in wardrobes, and a second full bathroom. The apartment also has a practical laundry room. All the finishes and materials used are of the highest quality, guaranteeing a luxury experience. On the 30th floor of the building, residents can enjoy impressive common areas, which include a chill-out area with panoramic views of Malaga, the sea and the main points of interest of the city. There is also an exclusive pool area with hammocks, ideal for relaxing and enjoying the Mediterranean climate. The building offers a wide range of additional services, such as a reception, a modern co-working area, a gym, a private cinema room and a children's play area, designed for the enjoyment of the whole family. The