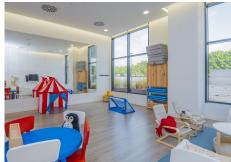

R4839400

Málaga

REF# R4839400 585.000 €

| BEDS | BATHS | BUILT  |
|------|-------|--------|
| 3    | 2     | 134 m² |

We present a spectacular 3-bedroom apartment on the 12th floor of the South Tower, within a prestigious complex, located in the northern area of Malaga. This property is located in a residential environment with excellent access to the charms and services of the city center. The apartment has a total constructed area of 134.05 m², which includes a 12.21 m² terrace. Upon entering, you will find an elegant hall with built-in wardrobes. The kitchen, fully equipped with high-end appliances, has direct access to the terrace, offering an ideal space to enjoy the views. The spacious living room, with sliding glass doors, also connects to the terrace, providing a feeling of spaciousness and luminosity. The master bedroom stands out for its dressing room and en suite bathroom, creating a private and comfortable space. In addition, there are two additional bedrooms, both with built-in wardrobes, and a second full bathroom. The apartment also has a practical laundry room. All the finishes and materials used are of the highest quality, guaranteeing a luxury experience. On the 30th floor of the building, residents can enjoy impressive common areas, which include a chill-out area with panoramic views of Malaga, the sea and the main points of interest of the city. There is also an exclusive pool area with hammocks, ideal for relaxing and enjoying the Mediterranean climate. The building offers a wide range of additional services, such as a reception, a modern co-working area, a gym, a private cinema room and a children's play area, designed for the enjoyment of the whole family. The