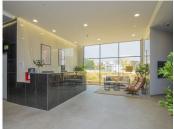

R4839400

Málaga

REF# R4839400 585.000 €

| BEDS | BATHS | BUILT  |
|------|-------|--------|
| 3    | 2     | 134 m² |

We present a spectacular 3-bedroom apartment on the 12th floor of the South Tower, within a prestigious complex, located in the northern area of Malaga. This property is located in a residential environment with excellent access to the charms and services of the city center. The apartment has a total constructed area of 134.05 m², which includes a 12.21 m² terrace. Upon entering, you will find an elegant hall with built-in wardrobes. The kitchen, fully equipped with high-end appliances, has direct access to the terrace, offering an ideal space to enjoy the views. The spacious living room, with sliding glass doors, also connects to the terrace, providing a feeling of spaciousness and luminosity. The master bedroom stands out for its dressing room and en suite bathroom, creating a private and comfortable space. In addition, there are two additional bedrooms, both with built-in wardrobes, and a second full bathroom. The apartment also has a practical laundry room. All the finishes and materials used are of the highest quality, guaranteeing a luxury experience. On the 30th floor of the building, residents can enjoy impressive common areas, which include a chill-out area with panoramic views of Malaga, the sea and the main points of interest of the city. There is also an exclusive pool area with hammocks, ideal for relaxing and enjoying the Mediterranean climate. The building offers a wide range of additional services, such as a reception, a modern co-working area, a gym, a private cinema room and a children's play area, designed for the enjoyment of the whole family. The