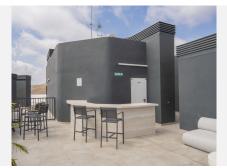

R4839400

Málaga

REF# R4839400 585.000 €

| BEDS | BATHS | BUILT  |
|------|-------|--------|
| 3    | 2     | 134 m² |

We present a spectacular 3-bedroom apartment on the 12th floor of the South Tower, within a prestigious complex, located in the northern area of Malaga. This property is located in a residential environment with excellent access to the charms and services of the city center. The apartment has a total constructed area of 134.05 m², which includes a 12.21 m² terrace. Upon entering, you will find an elegant hall with built-in wardrobes. The kitchen, fully equipped with high-end appliances, has direct access to the terrace, offering an ideal space to enjoy the views. The spacious living room, with sliding glass doors, also connects to the terrace, providing a feeling of spaciousness and luminosity. The master bedroom stands out for its dressing room and en suite bathroom, creating a private and comfortable space. In addition, there are two additional bedrooms, both with built-in wardrobes, and a second full bathroom. The apartment also has a practical laundry room. All the finishes and materials used are of the highest quality, guaranteeing a luxury experience. On the 30th floor of the building, residents can enjoy impressive common areas, which include a chill-out area with panoramic views of Malaga, the sea and the main points of interest of the city. There is also an exclusive pool area with hammocks, ideal for relaxing and enjoying the Mediterranean climate. The building offers a wide range of additional services, such as a reception, a modern co-working area, a gym, a private cinema room and a children's play area, designed for the enjoyment of the whole family. The