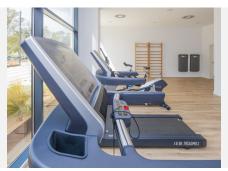

R4839400

Málaga

REF# R4839400 585.000 €

| BEDS | BATHS | BUILT  |
|------|-------|--------|
| 3    | 2     | 134 m² |

We present a spectacular 3-bedroom apartment on the 12th floor of the South Tower, within a prestigious complex, located in the northern area of Malaga. This property is located in a residential environment with excellent access to the charms and services of the city center. The apartment has a total constructed area of 134.05 m², which includes a 12.21 m² terrace. Upon entering, you will find an elegant hall with built-in wardrobes. The kitchen, fully equipped with high-end appliances, has direct access to the terrace, offering an ideal space to enjoy the views. The spacious living room, with sliding glass doors, also connects to the terrace, providing a feeling of spaciousness and luminosity. The master bedroom stands out for its dressing room and en suite bathroom, creating a private and comfortable space. In addition, there are two additional bedrooms, both with built-in wardrobes, and a second full bathroom. The apartment also has a practical laundry room. All the finishes and materials used are of the highest quality, guaranteeing a luxury experience. On the 30th floor of the building, residents can enjoy impressive common areas, which include a chill-out area with panoramic views of Malaga, the sea and the main points of interest of the city. There is also an exclusive pool area with hammocks, ideal for relaxing and enjoying the Mediterranean climate. The building offers a wide range of additional services, such as a reception, a modern co-working area, a gym, a private cinema room and a children's play area, designed for the enjoyment of the whole family. The