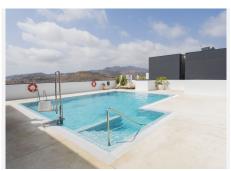

R4839400

Málaga

REF# R4839400 585.000 €

| BEDS | BATHS | BUILT  |
|------|-------|--------|
| 3    | 2     | 134 m² |

We present a spectacular 3-bedroom apartment on the 12th floor of the South Tower, within a prestigious complex, located in the northern area of Malaga. This property is located in a residential environment with excellent access to the charms and services of the city center. The apartment has a total constructed area of 134.05 m², which includes a 12.21 m² terrace. Upon entering, you will find an elegant hall with built-in wardrobes. The kitchen, fully equipped with high-end appliances, has direct access to the terrace, offering an ideal space to enjoy the views. The spacious living room, with sliding glass doors, also connects to the terrace, providing a feeling of spaciousness and luminosity. The master bedroom stands out for its dressing room and en suite bathroom, creating a private and comfortable space. In addition, there are two additional bedrooms, both with built-in wardrobes, and a second full bathroom. The apartment also has a practical laundry room. All the finishes and materials used are of the highest quality, guaranteeing a luxury experience. On the 30th floor of the building, residents can enjoy impressive common areas, which include a chill-out area with panoramic views of Malaga, the sea and the main points of interest of the city. There is also an exclusive pool area with hammocks, ideal for relaxing and enjoying the Mediterranean climate. The building offers a wide range of additional services, such as a reception, a modern co-working area, a gym, a private cinema room and a children's play area, designed for the enjoyment of the whole family. The