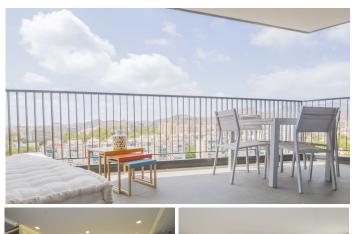

R4839400

Málaga

REF# R4839400 585.000 €

| BEDS | BATHS | BUILT  |
|------|-------|--------|
| 3    | 2     | 134 m² |

We present a spectacular 3-bedroom apartment on the 12th floor of the South Tower, within a prestigious complex, located in the northern area of Malaga. This property is located in a residential environment with excellent access to the charms and services of the city center. The apartment has a total constructed area of 134.05 m², which includes a 12.21 m² terrace. Upon entering, you will find an elegant hall with built-in wardrobes. The kitchen, fully equipped with high-end appliances, has direct access to the terrace, offering an ideal space to enjoy the views. The spacious living room, with sliding glass doors, also connects to the terrace, providing a feeling of spaciousness and luminosity. The master bedroom stands out for its dressing room and en suite bathroom, creating a private and comfortable space. In addition, there are two additional bedrooms, both with built-in wardrobes, and a second full bathroom. The apartment also has a practical laundry room. All the finishes and materials used are of the highest quality, guaranteeing a luxury experience. On the 30th floor of the building, residents can enjoy impressive common areas, which include a chill-out area with panoramic views of Malaga, the sea and the main points of interest of the city. There is also an exclusive pool area with hammocks, ideal for relaxing and enjoying the Mediterranean climate. The building offers a wide range of additional services, such as a reception, a modern co-working area, a gym, a private cinema room and a children's play area, designed for the enjoyment of the whole family. The