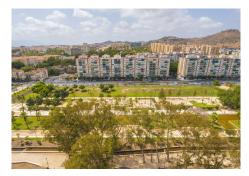

R4839400

Málaga

REF# R4839400 585.000 €

| BEDS | BATHS | BUILT  |
|------|-------|--------|
| 3    | 2     | 134 m² |

We present a spectacular 3-bedroom apartment on the 12th floor of the South Tower, within a prestigious complex, located in the northern area of Malaga. This property is located in a residential environment with excellent access to the charms and services of the city center. The apartment has a total constructed area of 134.05 m², which includes a 12.21 m² terrace. Upon entering, you will find an elegant hall with built-in wardrobes. The kitchen, fully equipped with high-end appliances, has direct access to the terrace, offering an ideal space to enjoy the views. The spacious living room, with sliding glass doors, also connects to the terrace, providing a feeling of spaciousness and luminosity. The master bedroom stands out for its dressing room and en suite bathroom, creating a private and comfortable space. In addition, there are two additional bedrooms, both with built-in wardrobes, and a second full bathroom. The apartment also has a practical laundry room. All the finishes and materials used are of the highest quality, guaranteeing a luxury experience. On the 30th floor of the building, residents can enjoy impressive common areas, which include a chill-out area with panoramic views of Malaga, the sea and the main points of interest of the city. There is also an exclusive pool area with hammocks, ideal for relaxing and enjoying the Mediterranean climate. The building offers a wide range of additional services, such as a reception, a modern co-working area, a gym, a private cinema room and a children's play area, designed for the enjoyment of the whole family. The