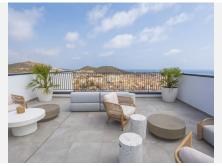

R4839400

Málaga

REF# R4839400 585.000 €

| BEDS | BATHS | BUILT  |
|------|-------|--------|
| 3    | 2     | 134 m² |

We present a spectacular 3-bedroom apartment on the 12th floor of the South Tower, within a prestigious complex, located in the northern area of Malaga. This property is located in a residential environment with excellent access to the charms and services of the city center. The apartment has a total constructed area of 134.05 m², which includes a 12.21 m² terrace. Upon entering, you will find an elegant hall with built-in wardrobes. The kitchen, fully equipped with high-end appliances, has direct access to the terrace, offering an ideal space to enjoy the views. The spacious living room, with sliding glass doors, also connects to the terrace, providing a feeling of spaciousness and luminosity. The master bedroom stands out for its dressing room and en suite bathroom, creating a private and comfortable space. In addition, there are two additional bedrooms, both with built-in wardrobes, and a second full bathroom. The apartment also has a practical laundry room. All the finishes and materials used are of the highest quality, guaranteeing a luxury experience. On the 30th floor of the building, residents can enjoy impressive common areas, which include a chill-out area with panoramic views of Malaga, the sea and the main points of interest of the city. There is also an exclusive pool area with hammocks, ideal for relaxing and enjoying the Mediterranean climate. The building offers a wide range of additional services, such as a reception, a modern co-working area, a gym, a private cinema room and a children's play area, designed for the enjoyment of the whole family. The