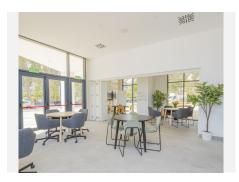

R4839400

Málaga

REF# R4839400 585.000 €

| BEDS | BATHS | BUILT  |
|------|-------|--------|
| 3    | 2     | 134 m² |

We present a spectacular 3-bedroom apartment on the 12th floor of the South Tower, within a prestigious complex, located in the northern area of Malaga. This property is located in a residential environment with excellent access to the charms and services of the city center. The apartment has a total constructed area of 134.05 m², which includes a 12.21 m² terrace. Upon entering, you will find an elegant hall with built-in wardrobes. The kitchen, fully equipped with high-end appliances, has direct access to the terrace, offering an ideal space to enjoy the views. The spacious living room, with sliding glass doors, also connects to the terrace, providing a feeling of spaciousness and luminosity. The master bedroom stands out for its dressing room and en suite bathroom, creating a private and comfortable space. In addition, there are two additional bedrooms, both with built-in wardrobes, and a second full bathroom. The apartment also has a practical laundry room. All the finishes and materials used are of the highest quality, guaranteeing a luxury experience. On the 30th floor of the building, residents can enjoy impressive common areas, which include a chill-out area with panoramic views of Malaga, the sea and the main points of interest of the city. There is also an exclusive pool area with hammocks, ideal for relaxing and enjoying the Mediterranean climate. The building offers a wide range of additional services, such as a reception, a modern co-working area, a gym, a private cinema room and a children's play area, designed for the enjoyment of the whole family. The