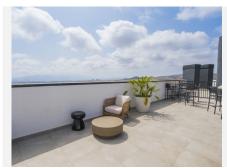

R4839400

Málaga

REF# R4839400 585.000 €

| BEDS | BATHS | BUILT  |
|------|-------|--------|
| 3    | 2     | 134 m² |

We present a spectacular 3-bedroom apartment on the 12th floor of the South Tower, within a prestigious complex, located in the northern area of Malaga. This property is located in a residential environment with excellent access to the charms and services of the city center. The apartment has a total constructed area of 134.05 m², which includes a 12.21 m² terrace. Upon entering, you will find an elegant hall with built-in wardrobes. The kitchen, fully equipped with high-end appliances, has direct access to the terrace, offering an ideal space to enjoy the views. The spacious living room, with sliding glass doors, also connects to the terrace, providing a feeling of spaciousness and luminosity. The master bedroom stands out for its dressing room and en suite bathroom, creating a private and comfortable space. In addition, there are two additional bedrooms, both with built-in wardrobes, and a second full bathroom. The apartment also has a practical laundry room. All the finishes and materials used are of the highest quality, guaranteeing a luxury experience. On the 30th floor of the building, residents can enjoy impressive common areas, which include a chill-out area with panoramic views of Malaga, the sea and the main points of interest of the city. There is also an exclusive pool area with hammocks, ideal for relaxing and enjoying the Mediterranean climate. The building offers a wide range of additional services, such as a reception, a modern co-working area, a gym, a private cinema room and a children's play area, designed for the enjoyment of the whole family. The