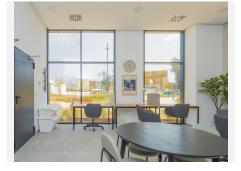

R4839400

Málaga

REF# R4839400 585.000 €

| BEDS | BATHS | BUILT  |
|------|-------|--------|
| 3    | 2     | 134 m² |

We present a spectacular 3-bedroom apartment on the 12th floor of the South Tower, within a prestigious complex, located in the northern area of Malaga. This property is located in a residential environment with excellent access to the charms and services of the city center. The apartment has a total constructed area of 134.05 m², which includes a 12.21 m² terrace. Upon entering, you will find an elegant hall with built-in wardrobes. The kitchen, fully equipped with high-end appliances, has direct access to the terrace, offering an ideal space to enjoy the views. The spacious living room, with sliding glass doors, also connects to the terrace, providing a feeling of spaciousness and luminosity. The master bedroom stands out for its dressing room and en suite bathroom, creating a private and comfortable space. In addition, there are two additional bedrooms, both with built-in wardrobes, and a second full bathroom. The apartment also has a practical laundry room. All the finishes and materials used are of the highest quality, guaranteeing a luxury experience. On the 30th floor of the building, residents can enjoy impressive common areas, which include a chill-out area with panoramic views of Malaga, the sea and the main points of interest of the city. There is also an exclusive pool area with hammocks, ideal for relaxing and enjoying the Mediterranean climate. The building offers a wide range of additional services, such as a reception, a modern co-working area, a gym, a private cinema room and a children's play area, designed for the enjoyment of the whole family. The