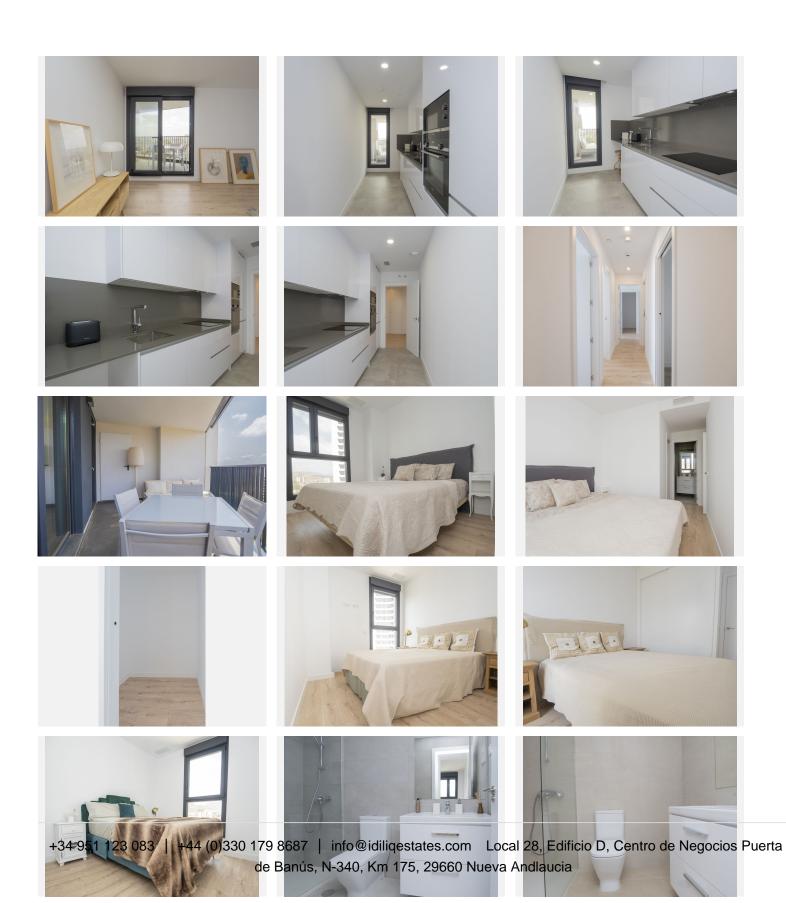

R4839400

Málaga

REF# R4839400 585.000 €

| BEDS | BATHS | BUILT  |
|------|-------|--------|
| 3    | 2     | 134 m² |

We present a spectacular 3-bedroom apartment on the 12th floor of the South Tower, within a prestigious complex, located in the northern area of Malaga. This property is located in a residential environment with excellent access to the charms and services of the city center. The apartment has a total constructed area of 134.05 m², which includes a 12.21 m² terrace. Upon entering, you will find an elegant hall with built-in wardrobes. The kitchen, fully equipped with high-end appliances, has direct access to the terrace, offering an ideal space to enjoy the views. The spacious living room, with sliding glass doors, also connects to the terrace, providing a feeling of spaciousness and luminosity. The master bedroom stands out for its dressing room and en suite bathroom, creating a private and comfortable space. In addition, there are two additional bedrooms, both with built-in wardrobes, and a second full bathroom. The apartment also has a practical laundry room. All the finishes and materials used are of the highest quality, guaranteeing a luxury experience. On the 30th floor of the building, residents can enjoy impressive common areas, which include a chill-out area with panoramic views of Malaga, the sea and the main points of interest of the city. There is also an exclusive pool area with hammocks, ideal for relaxing and enjoying the Mediterranean climate. The building offers a wide range of additional services, such as a reception, a modern co-working area, a gym, a private cinema room and a children's play area, designed for the enjoyment of the whole family. The

apartment includes a spacious parking space and a private storage room, providing greater comfort and functionality to this dream home.