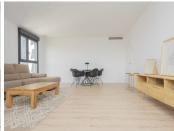

R4839400

Málaga

REF# R4839400 585.000 €

| BEDS | BATHS | BUILT  |
|------|-------|--------|
| 3    | 2     | 134 m² |

We present a spectacular 3-bedroom apartment on the 12th floor of the South Tower, within a prestigious complex, located in the northern area of Malaga. This property is located in a residential environment with excellent access to the charms and services of the city center. The apartment has a total constructed area of 134.05 m², which includes a 12.21 m² terrace. Upon entering, you will find an elegant hall with built-in wardrobes. The kitchen, fully equipped with high-end appliances, has direct access to the terrace, offering an ideal space to enjoy the views. The spacious living room, with sliding glass doors, also connects to the terrace, providing a feeling of spaciousness and luminosity. The master bedroom stands out for its dressing room and en suite bathroom, creating a private and comfortable space. In addition, there are two additional bedrooms, both with built-in wardrobes, and a second full bathroom. The apartment also has a practical laundry room. All the finishes and materials used are of the highest quality, guaranteeing a luxury experience. On the 30th floor of the building, residents can enjoy impressive common areas, which include a chill-out area with panoramic views of Malaga, the sea and the main points of interest of the city. There is also an exclusive pool area with hammocks, ideal for relaxing and enjoying the Mediterranean climate. The building offers a wide range of additional services, such as a reception, a modern co-working area, a gym, a private cinema room and a children's play area, designed for the enjoyment of the whole family. The