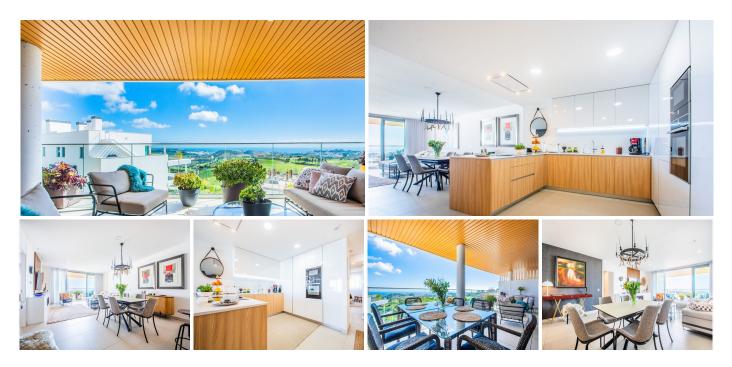

## 

| BEDS | BATHS | BUILT              | TERRACE |
|------|-------|--------------------|---------|
| 3    | 3.5   | 146 m <sup>2</sup> | 31 m²   |

For sale: a stunning three-bedroom apartment located in the prestigious complex in the sought-after Calanova Golf area of Mijas, Málaga. Each bedroom features its own en-suite bathroom and opens onto a spacious terrace that offers breathtaking views of the Calanova Golf course, the Mediterranean Sea, and the surrounding mountains. This luxurious apartment is part of an exclusive development renowned for its top-tier amenities. Residents enjoy access to two outdoor swimming pools, a state-of-the-art spa with a jacuzzi, sauna, and Turkish bath, a private cinema, a golf simulator, a wine cellar, and a modern co-working space. For relaxation, there is a poolside bar with direct beach access, while 24-hour security and concierge services provide peace of mind. The development also features a fully equipped gym for fitness enthusiasts. The apartment comes with two underground parking spaces and a storage room. It includes high-end features such as underfloor heating throughout, a guest bathroom, a laundry room, and an open-plan living area with a kitchen island that opens onto the expansive terrace, perfect for entertaining or enjoying the panoramic views. Located just a short drive from the vibrant coastal town of La Cala de Mijas, residents are within easy reach of an array of restaurants, bars, supermarkets, and beach clubs. The Calanova Golf Club is a short stroll away, offering a first-class restaurant, clubhouse, golf lessons, and one of the largest pro shops in Europe. This property perfectly blends luxury living with the tranquility of a golf-side setting, making +34 951 123 083 | +44 (0)330 179 8687 | info@idiliqestates.com Local 28, Edificio D, Centro de Negocios Puerta de Banús, N-340, Km 175, 29660 Nueva Andlaucia

it an exceptional opportunity for those seeking a high-end lifestyle in Mijas Costa.