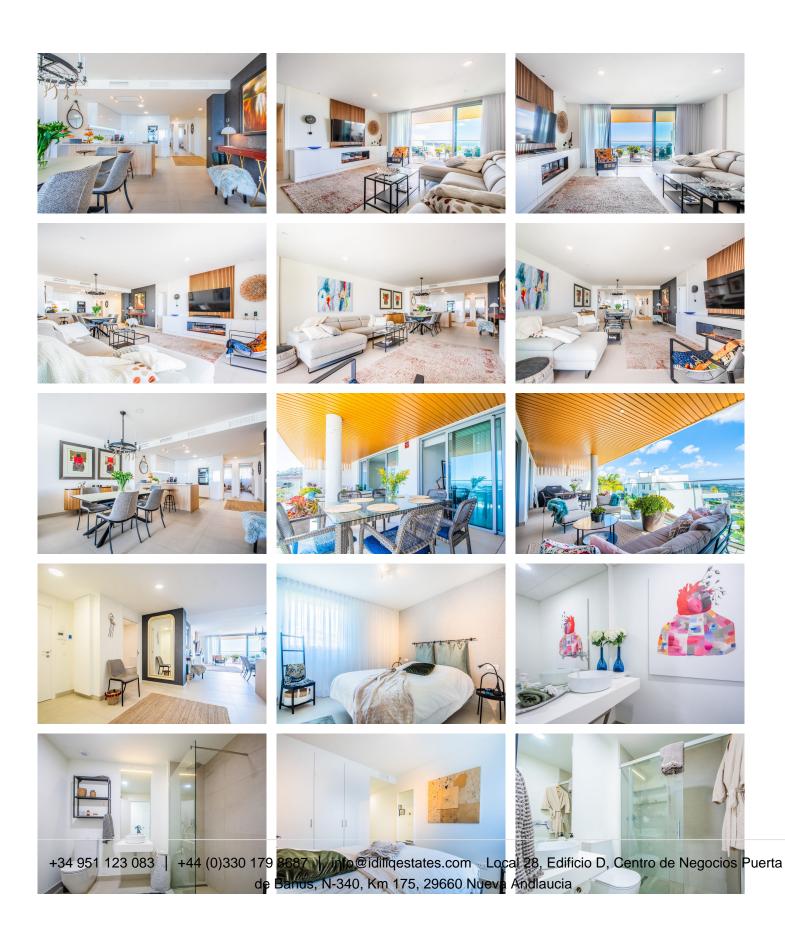

## 

| BEDS | BATHS | BUILT              | TERRACE |
|------|-------|--------------------|---------|
| 3    | 3.5   | 146 m <sup>2</sup> | 31 m²   |

For sale: a stunning three-bedroom apartment located in the prestigious complex in the sought-after Calanova Golf area of Mijas, Málaga. Each bedroom features its own en-suite bathroom and opens onto a spacious terrace that offers breathtaking views of the Calanova Golf course, the Mediterranean Sea, and the surrounding mountains. This luxurious apartment is part of an exclusive development renowned for its top-tier amenities. Residents enjoy access to two outdoor swimming pools, a state-of-the-art spa with a jacuzzi, sauna, and Turkish bath, a private cinema, a golf simulator, a wine cellar, and a modern co-working space. For relaxation, there is a poolside bar with direct beach access, while 24-hour security and concierge services provide peace of mind. The development also features a fully equipped gym for fitness enthusiasts. The apartment comes with two underground parking spaces and a storage room. It includes high-end features such as underfloor heating throughout, a guest bathroom, a laundry room, and an open-plan living area with a kitchen island that opens onto the expansive terrace, perfect for entertaining or enjoying the panoramic views. Located just a short drive from the vibrant coastal town of La Cala de Mijas, residents are within easy reach of an array of restaurants, bars, supermarkets, and beach clubs. The Calanova Golf Club is a short stroll away, offering a first-class restaurant, clubhouse, golf lessons, and one of the largest pro shops in Europe. This property perfectly blends luxury living with the tranquility of a golf-side setting, making +34 951 123 083 | +44 (0)330 179 8687 | info@idiliqestates.com Local 28, Edificio D, Centro de Negocios Puerta de Banús, N-340, Km 175, 29660 Nueva Andlaucia

it an exceptional opportunity for those seeking a high-end lifestyle in Mijas Costa.