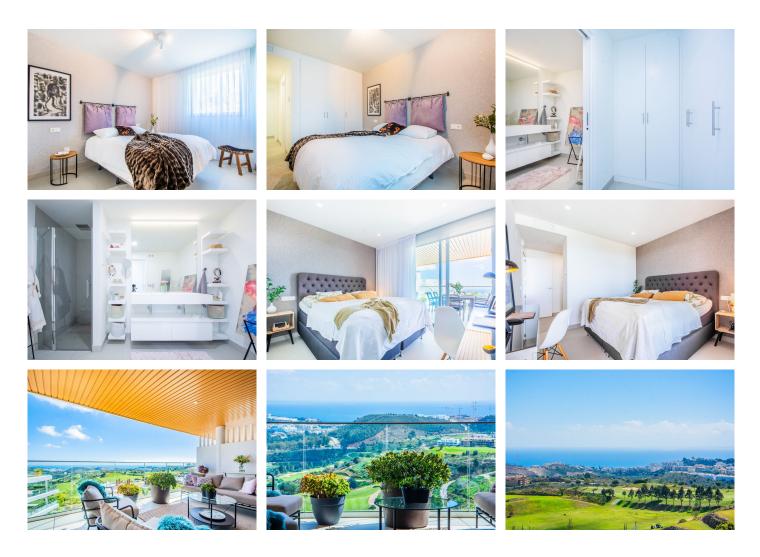

## 

| BEDS | BATHS | BUILT              | TERRACE |
|------|-------|--------------------|---------|
| 3    | 3.5   | 146 m <sup>2</sup> | 31 m²   |

For sale: a stunning three-bedroom apartment located in the prestigious complex in the sought-after Calanova Golf area of Mijas, Málaga. Each bedroom features its own en-suite bathroom and opens onto a spacious terrace that offers breathtaking views of the Calanova Golf course, the Mediterranean Sea, and the surrounding mountains. This luxurious apartment is part of an exclusive development renowned for its top-tier amenities. Residents enjoy access to two outdoor swimming pools, a state-of-the-art spa with a jacuzzi, sauna, and Turkish bath, a private cinema, a golf simulator, a wine cellar, and a modern co-working space. For relaxation, there is a poolside bar with direct beach access, while 24-hour security and concierge services provide peace of mind. The development also features a fully equipped gym for fitness enthusiasts. The apartment comes with two underground parking spaces and a storage room. It includes high-end features such as underfloor heating throughout, a guest bathroom, a laundry room, and an open-plan living area with a kitchen island that opens onto the expansive terrace, perfect for entertaining or enjoying the panoramic views. Located just a short drive from the vibrant coastal town of La Cala de Mijas, residents are within easy reach of an array of restaurants, bars, supermarkets, and beach clubs. The Calanova Golf Club is a short stroll away, offering a first-class restaurant, clubhouse, golf lessons, and one of the largest pro shops in Europe. This property perfectly blends luxury living with the tranquility of a golf-side setting, making +34 951 123 083 | +44 (0)330 179 8687 | info@idiliqestates.com Local 28, Edificio D, Centro de Negocios Puerta de Banús, N-340, Km 175, 29660 Nueva Andlaucia

it an exceptional opportunity for those seeking a high-end lifestyle in Mijas Costa.