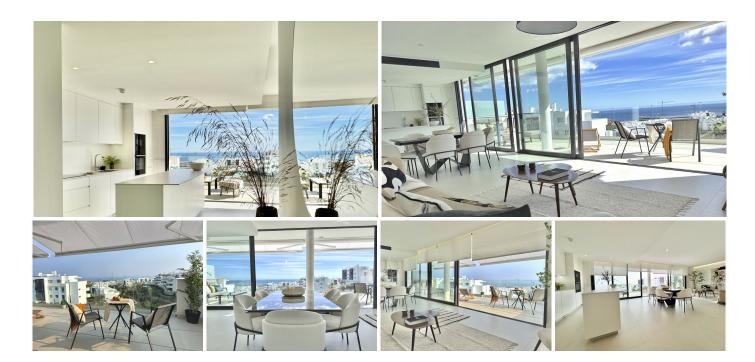

R4839340

Fuengirola

REF# R4839340 895.000 €

| BEDS | BATHS | BUILT  | TERRACE |
|------|-------|--------|---------|
| 3    | 3     | 131 m² | 43 m²   |

Top rental potential with some of the best sea views in the complex. Fantastic extra large 3-bed contemporary apartment with frontal panoramic views in an exclusive eco sustainable gated resort surrounded by green areas and a few minutes from the beach. This property includes a storage and 2 large parking spaces. The apartment is surrounded by green areas and has fantastic open frontal views onto the green valley leading to the sea. The interior has been tastefully furnished and reveals a feel of space, the interior blending in nicely with the outside terrace. The master bedroom enjoys a private terrace with sea views and a walk-in closet. Extras include both outdoor and indoor electric awnings, underfloor heating in all rooms controlled from your phone via domotics., Neff kitchen appliances. Perimetral ceiling led lighting in sitting room and bedrooms. A co-working area as well as 100.000 sqm of gardens, a 5 km walk with spas, cycle paths, electric charging points for both bicycles and cars have been designed for the residents well being and needs. Enjoy privileged access to one of the top facilities on the Costa del Sol, the Higueron Sports Club (including paddle and tennis courts, heated 25m pool, large gym, and many more activities) Spa and Beach club. Shuttle bus available onsite. Concierge service available, including for managing your rentals if you wish. Amenities in the neighbourhood, include supermarket, drycleaner, pharmacy, a dozen restaurants, among which Michelin-star rated Sollo. Very well connected, there is a train station taking you

to the airport or Malaga city center. A few minutes from the beach. Only 15 minute drive to Malaga International Airport and 20 minutes to Puerto Banús and Marbella

083 | +44 (0)330 (79 8687 | info@idifiqestates.com Local 28, Edificio D, Centro de Negocios Puerta de Banús, N-340, Km 175, 29660 Nueva Andlaucia