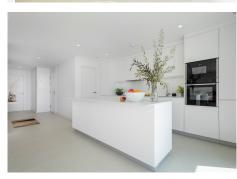

R4839340

Fuengirola

REF# R4839340 895.000 €

| BEDS | BATHS | BUILT  | TERRACE |
|------|-------|--------|---------|
| 3    | 3     | 131 m² | 43 m²   |

Top rental potential with some of the best sea views in the complex. Fantastic extra large 3-bed contemporary apartment with frontal panoramic views in an exclusive eco sustainable gated resort surrounded by green areas and a few minutes from the beach. This property includes a storage and 2 large parking spaces. The apartment is surrounded by green areas and has fantastic open frontal views onto the green valley leading to the sea. The interior has been tastefully furnished and reveals a feel of space, the interior blending in nicely with the outside terrace. The master bedroom enjoys a private terrace with sea views and a walk-in closet. Extras include both outdoor and indoor electric awnings, underfloor heating in all rooms controlled from your phone via domotics., Neff kitchen appliances. Perimetral ceiling led lighting in sitting room and bedrooms. A co-working area as well as 100.000 sqm of gardens, a 5 km walk with spas, cycle paths, electric charging points for both bicycles and cars have been designed for the residents well being and needs. Enjoy privileged access to one of the top facilities on the Costa del Sol, the Higueron Sports Club (including paddle and tennis courts, heated 25m pool, large gym, and many more activities) Spa and Beach club. Shuttle bus available onsite. Concierge service available, including for managing your rentals if you wish. Amenities in the neighbourhood, include supermarket, drycleaner, pharmacy, a dozen restaurants, among which Michelin-star rated Sollo. Very well connected, there is a train station taking you