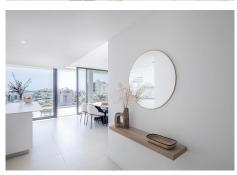

R4839340

Fuengirola

REF# R4839340 895.000 €

| BEDS | BATHS | BUILT  | TERRACE |
|------|-------|--------|---------|
| 3    | 3     | 131 m² | 43 m²   |

Top rental potential with some of the best sea views in the complex. Fantastic extra large 3-bed contemporary apartment with frontal panoramic views in an exclusive eco sustainable gated resort surrounded by green areas and a few minutes from the beach. This property includes a storage and 2 large parking spaces. The apartment is surrounded by green areas and has fantastic open frontal views onto the green valley leading to the sea. The interior has been tastefully furnished and reveals a feel of space, the interior blending in nicely with the outside terrace. The master bedroom enjoys a private terrace with sea views and a walk-in closet. Extras include both outdoor and indoor electric awnings, underfloor heating in all rooms controlled from your phone via domotics., Neff kitchen appliances. Perimetral ceiling led lighting in sitting room and bedrooms. A co-working area as well as 100.000 sqm of gardens, a 5 km walk with spas, cycle paths, electric charging points for both bicycles and cars have been designed for the residents well being and needs. Enjoy privileged access to one of the top facilities on the Costa del Sol, the Higueron Sports Club (including paddle and tennis courts, heated 25m pool, large gym, and many more activities) Spa and Beach club. Shuttle bus available onsite. Concierge service available, including for managing your rentals if you wish. Amenities in the neighbourhood, include supermarket, drycleaner, pharmacy, a dozen restaurants, among which Michelin-star rated Sollo. Very well connected, there is a train station taking you