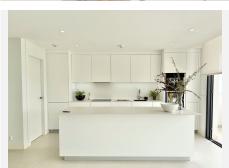

R4839340

Fuengirola

REF# R4839340 895.000 €

| BEDS | BATHS | BUILT  | TERRACE |
|------|-------|--------|---------|
| 3    | 3     | 131 m² | 43 m²   |

Top rental potential with some of the best sea views in the complex. Fantastic extra large 3-bed contemporary apartment with frontal panoramic views in an exclusive eco sustainable gated resort surrounded by green areas and a few minutes from the beach. This property includes a storage and 2 large parking spaces. The apartment is surrounded by green areas and has fantastic open frontal views onto the green valley leading to the sea. The interior has been tastefully furnished and reveals a feel of space, the interior blending in nicely with the outside terrace. The master bedroom enjoys a private terrace with sea views and a walk-in closet. Extras include both outdoor and indoor electric awnings, underfloor heating in all rooms controlled from your phone via domotics., Neff kitchen appliances. Perimetral ceiling led lighting in sitting room and bedrooms. A co-working area as well as 100.000 sqm of gardens, a 5 km walk with spas, cycle paths, electric charging points for both bicycles and cars have been designed for the residents well being and needs. Enjoy privileged access to one of the top facilities on the Costa del Sol, the Higueron Sports Club (including paddle and tennis courts, heated 25m pool, large gym, and many more activities) Spa and Beach club. Shuttle bus available onsite. Concierge service available, including for managing your rentals if you wish. Amenities in the neighbourhood, include supermarket, drycleaner, pharmacy, a dozen restaurants, among which Michelin-star rated Sollo. Very well connected, there is a train station taking you