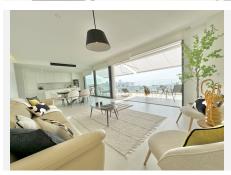

R4839340

Fuengirola

REF# R4839340 895.000 €

| BEDS | BATHS | BUILT  | TERRACE |
|------|-------|--------|---------|
| 3    | 3     | 131 m² | 43 m²   |

Top rental potential with some of the best sea views in the complex. Fantastic extra large 3-bed contemporary apartment with frontal panoramic views in an exclusive eco sustainable gated resort surrounded by green areas and a few minutes from the beach. This property includes a storage and 2 large parking spaces. The apartment is surrounded by green areas and has fantastic open frontal views onto the green valley leading to the sea. The interior has been tastefully furnished and reveals a feel of space, the interior blending in nicely with the outside terrace. The master bedroom enjoys a private terrace with sea views and a walk-in closet. Extras include both outdoor and indoor electric awnings, underfloor heating in all rooms controlled from your phone via domotics., Neff kitchen appliances. Perimetral ceiling led lighting in sitting room and bedrooms. A co-working area as well as 100.000 sqm of gardens, a 5 km walk with spas, cycle paths, electric charging points for both bicycles and cars have been designed for the residents well being and needs. Enjoy privileged access to one of the top facilities on the Costa del Sol, the Higueron Sports Club (including paddle and tennis courts, heated 25m pool, large gym, and many more activities) Spa and Beach club. Shuttle bus available onsite. Concierge service available, including for managing your rentals if you wish. Amenities in the neighbourhood, include supermarket, drycleaner, pharmacy, a dozen restaurants, among which Michelin-star rated Sollo. Very well connected, there is a train station taking you