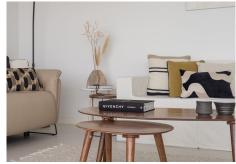

R4839340

Fuengirola

REF# R4839340 895.000 €

| BEDS | BATHS | BUILT  | TERRACE |
|------|-------|--------|---------|
| 3    | 3     | 131 m² | 43 m²   |

Top rental potential with some of the best sea views in the complex. Fantastic extra large 3-bed contemporary apartment with frontal panoramic views in an exclusive eco sustainable gated resort surrounded by green areas and a few minutes from the beach. This property includes a storage and 2 large parking spaces. The apartment is surrounded by green areas and has fantastic open frontal views onto the green valley leading to the sea. The interior has been tastefully furnished and reveals a feel of space, the interior blending in nicely with the outside terrace. The master bedroom enjoys a private terrace with sea views and a walk-in closet. Extras include both outdoor and indoor electric awnings, underfloor heating in all rooms controlled from your phone via domotics., Neff kitchen appliances. Perimetral ceiling led lighting in sitting room and bedrooms. A co-working area as well as 100.000 sqm of gardens, a 5 km walk with spas, cycle paths, electric charging points for both bicycles and cars have been designed for the residents well being and needs. Enjoy privileged access to one of the top facilities on the Costa del Sol, the Higueron Sports Club (including paddle and tennis courts, heated 25m pool, large gym, and many more activities) Spa and Beach club. Shuttle bus available onsite. Concierge service available, including for managing your rentals if you wish. Amenities in the neighbourhood, include supermarket, drycleaner, pharmacy, a dozen restaurants, among which Michelin-star rated Sollo. Very well connected, there is a train station taking you