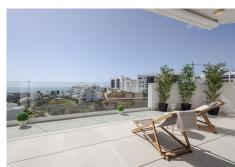

R4839340

Fuengirola

REF# R4839340 895.000 €

| BEDS | BATHS | BUILT  | TERRACE |
|------|-------|--------|---------|
| 3    | 3     | 131 m² | 43 m²   |

Top rental potential with some of the best sea views in the complex. Fantastic extra large 3-bed contemporary apartment with frontal panoramic views in an exclusive eco sustainable gated resort surrounded by green areas and a few minutes from the beach. This property includes a storage and 2 large parking spaces. The apartment is surrounded by green areas and has fantastic open frontal views onto the green valley leading to the sea. The interior has been tastefully furnished and reveals a feel of space, the interior blending in nicely with the outside terrace. The master bedroom enjoys a private terrace with sea views and a walk-in closet. Extras include both outdoor and indoor electric awnings, underfloor heating in all rooms controlled from your phone via domotics., Neff kitchen appliances. Perimetral ceiling led lighting in sitting room and bedrooms. A co-working area as well as 100.000 sqm of gardens, a 5 km walk with spas, cycle paths, electric charging points for both bicycles and cars have been designed for the residents well being and needs. Enjoy privileged access to one of the top facilities on the Costa del Sol, the Higueron Sports Club (including paddle and tennis courts, heated 25m pool, large gym, and many more activities) Spa and Beach club. Shuttle bus available onsite. Concierge service available, including for managing your rentals if you wish. Amenities in the neighbourhood, include supermarket, drycleaner, pharmacy, a dozen restaurants, among which Michelin-star rated Sollo. Very well connected, there is a train station taking you