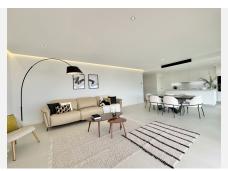

R4839340

Fuengirola

REF# R4839340 895.000 €

| BEDS | BATHS | BUILT  | TERRACE |
|------|-------|--------|---------|
| 3    | 3     | 131 m² | 43 m²   |

Top rental potential with some of the best sea views in the complex. Fantastic extra large 3-bed contemporary apartment with frontal panoramic views in an exclusive eco sustainable gated resort surrounded by green areas and a few minutes from the beach. This property includes a storage and 2 large parking spaces. The apartment is surrounded by green areas and has fantastic open frontal views onto the green valley leading to the sea. The interior has been tastefully furnished and reveals a feel of space, the interior blending in nicely with the outside terrace. The master bedroom enjoys a private terrace with sea views and a walk-in closet. Extras include both outdoor and indoor electric awnings, underfloor heating in all rooms controlled from your phone via domotics., Neff kitchen appliances. Perimetral ceiling led lighting in sitting room and bedrooms. A co-working area as well as 100.000 sqm of gardens, a 5 km walk with spas, cycle paths, electric charging points for both bicycles and cars have been designed for the residents well being and needs. Enjoy privileged access to one of the top facilities on the Costa del Sol, the Higueron Sports Club (including paddle and tennis courts, heated 25m pool, large gym, and many more activities) Spa and Beach club. Shuttle bus available onsite. Concierge service available, including for managing your rentals if you wish. Amenities in the neighbourhood, include supermarket, drycleaner, pharmacy, a dozen restaurants, among which Michelin-star rated Sollo. Very well connected, there is a train station taking you