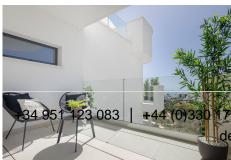

R4839340

Fuengirola

REF# R4839340 895.000 €

| BEDS | BATHS | BUILT  | TERRACE |
|------|-------|--------|---------|
| 3    | 3     | 131 m² | 43 m²   |

Top rental potential with some of the best sea views in the complex. Fantastic extra large 3-bed contemporary apartment with frontal panoramic views in an exclusive eco sustainable gated resort surrounded by green areas and a few minutes from the beach. This property includes a storage and 2 large parking spaces. The apartment is surrounded by green areas and has fantastic open frontal views onto the green valley leading to the sea. The interior has been tastefully furnished and reveals a feel of space, the interior blending in nicely with the outside terrace. The master bedroom enjoys a private terrace with sea views and a walk-in closet. Extras include both outdoor and indoor electric awnings, underfloor heating in all rooms controlled from your phone via domotics., Neff kitchen appliances. Perimetral ceiling led lighting in sitting room and bedrooms. A co-working area as well as 100.000 sqm of gardens, a 5 km walk with spas, cycle paths, electric charging points for both bicycles and cars have been designed for the residents well being and needs. Enjoy privileged access to one of the top facilities on the Costa del Sol, the Higueron Sports Club (including paddle and tennis courts, heated 25m pool, large gym, and many more activities) Spa and Beach club. Shuttle bus available onsite. Concierge service available, including for managing your rentals if you wish. Amenities in the neighbourhood, include supermarket, drycleaner, pharmacy, a dozen restaurants, among which Michelin-star rated Sollo. Very well connected, there is a train station taking you