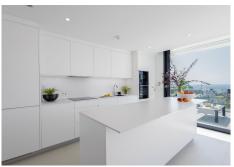

R4839340

Fuengirola

REF# R4839340 895.000 €

| BEDS | BATHS | BUILT  | TERRACE |
|------|-------|--------|---------|
| 3    | 3     | 131 m² | 43 m²   |

Top rental potential with some of the best sea views in the complex. Fantastic extra large 3-bed contemporary apartment with frontal panoramic views in an exclusive eco sustainable gated resort surrounded by green areas and a few minutes from the beach. This property includes a storage and 2 large parking spaces. The apartment is surrounded by green areas and has fantastic open frontal views onto the green valley leading to the sea. The interior has been tastefully furnished and reveals a feel of space, the interior blending in nicely with the outside terrace. The master bedroom enjoys a private terrace with sea views and a walk-in closet. Extras include both outdoor and indoor electric awnings, underfloor heating in all rooms controlled from your phone via domotics., Neff kitchen appliances. Perimetral ceiling led lighting in sitting room and bedrooms. A co-working area as well as 100.000 sqm of gardens, a 5 km walk with spas, cycle paths, electric charging points for both bicycles and cars have been designed for the residents well being and needs. Enjoy privileged access to one of the top facilities on the Costa del Sol, the Higueron Sports Club (including paddle and tennis courts, heated 25m pool, large gym, and many more activities) Spa and Beach club. Shuttle bus available onsite. Concierge service available, including for managing your rentals if you wish. Amenities in the neighbourhood, include supermarket, drycleaner, pharmacy, a dozen restaurants, among which Michelin-star rated Sollo. Very well connected, there is a train station taking you