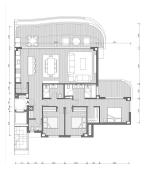

R4839340

Fuengirola

REF# R4839340 895.000 €

| BEDS | BATHS | BUILT  | TERRACE |
|------|-------|--------|---------|
| 3    | 3     | 131 m² | 43 m²   |

Top rental potential with some of the best sea views in the complex. Fantastic extra large 3-bed contemporary apartment with frontal panoramic views in an exclusive eco sustainable gated resort surrounded by green areas and a few minutes from the beach. This property includes a storage and 2 large parking spaces. The apartment is surrounded by green areas and has fantastic open frontal views onto the green valley leading to the sea. The interior has been tastefully furnished and reveals a feel of space, the interior blending in nicely with the outside terrace. The master bedroom enjoys a private terrace with sea views and a walk-in closet. Extras include both outdoor and indoor electric awnings, underfloor heating in all rooms controlled from your phone via domotics., Neff kitchen appliances. Perimetral ceiling led lighting in sitting room and bedrooms. A co-working area as well as 100.000 sqm of gardens, a 5 km walk with spas, cycle paths, electric charging points for both bicycles and cars have been designed for the residents well being and needs. Enjoy privileged access to one of the top facilities on the Costa del Sol, the Higueron Sports Club (including paddle and tennis courts, heated 25m pool, large gym, and many more activities) Spa and Beach club. Shuttle bus available onsite. Concierge service available, including for managing your rentals if you wish. Amenities in the neighbourhood, include supermarket, drycleaner, pharmacy, a dozen restaurants, among which Michelin-star rated Sollo. Very well connected, there is a train station taking you