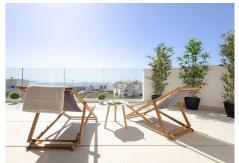

R4839340

Fuengirola

REF# R4839340 895.000 €

| BEDS | BATHS | BUILT  | TERRACE |
|------|-------|--------|---------|
| 3    | 3     | 131 m² | 43 m²   |

Top rental potential with some of the best sea views in the complex. Fantastic extra large 3-bed contemporary apartment with frontal panoramic views in an exclusive eco sustainable gated resort surrounded by green areas and a few minutes from the beach. This property includes a storage and 2 large parking spaces. The apartment is surrounded by green areas and has fantastic open frontal views onto the green valley leading to the sea. The interior has been tastefully furnished and reveals a feel of space, the interior blending in nicely with the outside terrace. The master bedroom enjoys a private terrace with sea views and a walk-in closet. Extras include both outdoor and indoor electric awnings, underfloor heating in all rooms controlled from your phone via domotics., Neff kitchen appliances. Perimetral ceiling led lighting in sitting room and bedrooms. A co-working area as well as 100.000 sqm of gardens, a 5 km walk with spas, cycle paths, electric charging points for both bicycles and cars have been designed for the residents well being and needs. Enjoy privileged access to one of the top facilities on the Costa del Sol, the Higueron Sports Club (including paddle and tennis courts, heated 25m pool, large gym, and many more activities) Spa and Beach club. Shuttle bus available onsite. Concierge service available, including for managing your rentals if you wish. Amenities in the neighbourhood, include supermarket, drycleaner, pharmacy, a dozen restaurants, among which Michelin-star rated Sollo. Very well connected, there is a train station taking you