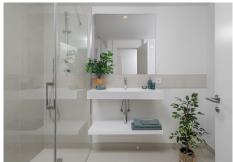

R4839340

Fuengirola

REF# R4839340 895.000 €

| BEDS | BATHS | BUILT  | TERRACE |
|------|-------|--------|---------|
| 3    | 3     | 131 m² | 43 m²   |

Top rental potential with some of the best sea views in the complex. Fantastic extra large 3-bed contemporary apartment with frontal panoramic views in an exclusive eco sustainable gated resort surrounded by green areas and a few minutes from the beach. This property includes a storage and 2 large parking spaces. The apartment is surrounded by green areas and has fantastic open frontal views onto the green valley leading to the sea. The interior has been tastefully furnished and reveals a feel of space, the interior blending in nicely with the outside terrace. The master bedroom enjoys a private terrace with sea views and a walk-in closet. Extras include both outdoor and indoor electric awnings, underfloor heating in all rooms controlled from your phone via domotics., Neff kitchen appliances. Perimetral ceiling led lighting in sitting room and bedrooms. A co-working area as well as 100.000 sqm of gardens, a 5 km walk with spas, cycle paths, electric charging points for both bicycles and cars have been designed for the residents well being and needs. Enjoy privileged access to one of the top facilities on the Costa del Sol, the Higueron Sports Club (including paddle and tennis courts, heated 25m pool, large gym, and many more activities) Spa and Beach club. Shuttle bus available onsite. Concierge service available, including for managing your rentals if you wish. Amenities in the neighbourhood, include supermarket, drycleaner, pharmacy, a dozen restaurants, among which Michelin-star rated Sollo. Very well connected, there is a train station taking you