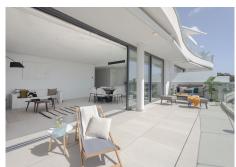

R4839340

Fuengirola

REF# R4839340 895.000 €

| BEDS | BATHS | BUILT  | TERRACE |
|------|-------|--------|---------|
| 3    | 3     | 131 m² | 43 m²   |

Top rental potential with some of the best sea views in the complex. Fantastic extra large 3-bed contemporary apartment with frontal panoramic views in an exclusive eco sustainable gated resort surrounded by green areas and a few minutes from the beach. This property includes a storage and 2 large parking spaces. The apartment is surrounded by green areas and has fantastic open frontal views onto the green valley leading to the sea. The interior has been tastefully furnished and reveals a feel of space, the interior blending in nicely with the outside terrace. The master bedroom enjoys a private terrace with sea views and a walk-in closet. Extras include both outdoor and indoor electric awnings, underfloor heating in all rooms controlled from your phone via domotics., Neff kitchen appliances. Perimetral ceiling led lighting in sitting room and bedrooms. A co-working area as well as 100.000 sqm of gardens, a 5 km walk with spas, cycle paths, electric charging points for both bicycles and cars have been designed for the residents well being and needs. Enjoy privileged access to one of the top facilities on the Costa del Sol, the Higueron Sports Club (including paddle and tennis courts, heated 25m pool, large gym, and many more activities) Spa and Beach club. Shuttle bus available onsite. Concierge service available, including for managing your rentals if you wish. Amenities in the neighbourhood, include supermarket, drycleaner, pharmacy, a dozen restaurants, among which Michelin-star rated Sollo. Very well connected, there is a train station taking you