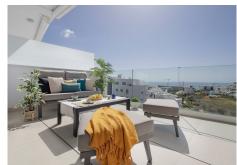

R4839340

Fuengirola

REF# R4839340 895.000 €

| BEDS | BATHS | BUILT  | TERRACE |
|------|-------|--------|---------|
| 3    | 3     | 131 m² | 43 m²   |

Top rental potential with some of the best sea views in the complex. Fantastic extra large 3-bed contemporary apartment with frontal panoramic views in an exclusive eco sustainable gated resort surrounded by green areas and a few minutes from the beach. This property includes a storage and 2 large parking spaces. The apartment is surrounded by green areas and has fantastic open frontal views onto the green valley leading to the sea. The interior has been tastefully furnished and reveals a feel of space, the interior blending in nicely with the outside terrace. The master bedroom enjoys a private terrace with sea views and a walk-in closet. Extras include both outdoor and indoor electric awnings, underfloor heating in all rooms controlled from your phone via domotics., Neff kitchen appliances. Perimetral ceiling led lighting in sitting room and bedrooms. A co-working area as well as 100.000 sqm of gardens, a 5 km walk with spas, cycle paths, electric charging points for both bicycles and cars have been designed for the residents well being and needs. Enjoy privileged access to one of the top facilities on the Costa del Sol, the Higueron Sports Club (including paddle and tennis courts, heated 25m pool, large gym, and many more activities) Spa and Beach club. Shuttle bus available onsite. Concierge service available, including for managing your rentals if you wish. Amenities in the neighbourhood, include supermarket, drycleaner, pharmacy, a dozen restaurants, among which Michelin-star rated Sollo. Very well connected, there is a train station taking you