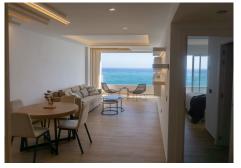

R4839334

Torrequebrada

REF# R4839334 700.000 €

| BEDS | BATHS | BUILT  |
|------|-------|--------|
| 2    | 2     | 135 m² |

Discover luxury on the shores of the Mediterranean in this exclusive first line property inspired by the great caravels, this apartment will make you feel like you're sailing the sea from the comfort of your home. Newly renovated to the highest quality standards, this seaside oasis offers a unique and sophisticated experience. Vacation rental license and high profitability. 5 stars reviews. Key Features: - Exclusivity, Access to the beach - 2 bright and comfortable bedrooms, 2 full bathrooms. - Incredible glass wall with panoramic sea views, perfect for enjoying the most breathtaking sunrises. - Exclusive natural pool by the sea. - Private garage for added convenience and security. - From the bed, living room, or terrace, you can enjoy the relaxing sound of the waves, offering an unmatched atmosphere of peace and serenity. The kitchen is fully equipped. Located in the sought-after area of Benalmádena, this apartment has everything you need just steps away: restaurants, shops, supermarkets, and public transport. The area offers an excellent quality of life and quick access to the best spots on the Costa del Sol. INTERNATIONAL SCHOOL If you're looking for an exclusive and elegant retreat on the Mediterranean, this apartment in La Pinta is your best choice. Ideal both for enjoying a dream vacation and as a highly profitable investment.