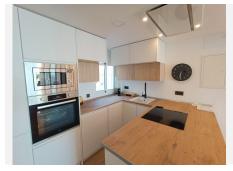

R4839334

Torrequebrada

REF# R4839334 700.000 €

| BEDS | BATHS | BUILT  |
|------|-------|--------|
| 2    | 2     | 135 m² |

Discover luxury on the shores of the Mediterranean in this exclusive first line property inspired by the great caravels, this apartment will make you feel like you're sailing the sea from the comfort of your home. Newly renovated to the highest quality standards, this seaside oasis offers a unique and sophisticated experience. Vacation rental license and high profitability. 5 stars reviews. Key Features: - Exclusivity, Access to the beach - 2 bright and comfortable bedrooms, 2 full bathrooms. - Incredible glass wall with panoramic sea views, perfect for enjoying the most breathtaking sunrises. - Exclusive natural pool by the sea. - Private garage for added convenience and security. - From the bed, living room, or terrace, you can enjoy the relaxing sound of the waves, offering an unmatched atmosphere of peace and serenity. The kitchen is fully equipped. Located in the sought-after area of Benalmádena, this apartment has everything you need just steps away: restaurants, shops, supermarkets, and public transport. The area offers an excellent quality of life and quick access to the best spots on the Costa del Sol. INTERNATIONAL SCHOOL If you're looking for an exclusive and elegant retreat on the Mediterranean, this apartment in La Pinta is your best choice. Ideal both for enjoying a dream vacation and as a highly profitable investment.