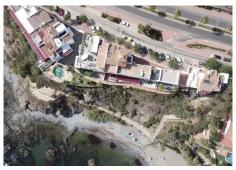

R4839334

Torrequebrada

REF# R4839334 700.000 €

| BEDS | BATHS | BUILT  |
|------|-------|--------|
| 2    | 2     | 135 m² |

Discover luxury on the shores of the Mediterranean in this exclusive first line property inspired by the great caravels, this apartment will make you feel like you're sailing the sea from the comfort of your home. Newly renovated to the highest quality standards, this seaside oasis offers a unique and sophisticated experience. Vacation rental license and high profitability. 5 stars reviews. Key Features: - Exclusivity, Access to the beach - 2 bright and comfortable bedrooms, 2 full bathrooms. - Incredible glass wall with panoramic sea views, perfect for enjoying the most breathtaking sunrises. - Exclusive natural pool by the sea. - Private garage for added convenience and security. - From the bed, living room, or terrace, you can enjoy the relaxing sound of the waves, offering an unmatched atmosphere of peace and serenity. The kitchen is fully equipped. Located in the sought-after area of Benalmádena, this apartment has everything you need just steps away: restaurants, shops, supermarkets, and public transport. The area offers an excellent quality of life and quick access to the best spots on the Costa del Sol. INTERNATIONAL SCHOOL If you're looking for an exclusive and elegant retreat on the Mediterranean, this apartment in La Pinta is your best choice. Ideal both for enjoying a dream vacation and as a highly profitable investment.