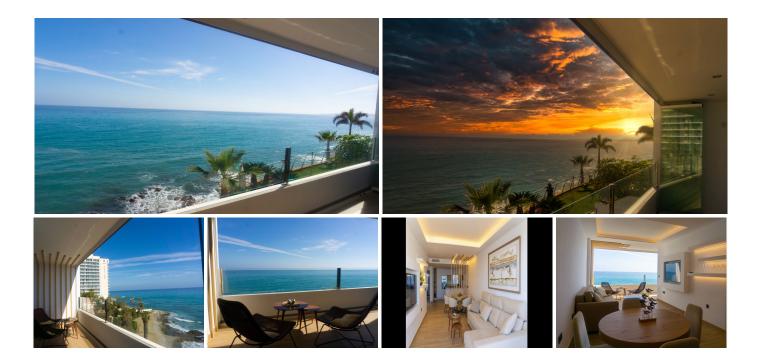

R4839334

Torrequebrada

REF# R4839334 700.000 €

| BEDS | BATHS | BUILT  |
|------|-------|--------|
| 2    | 2     | 135 m² |

Discover luxury on the shores of the Mediterranean in this exclusive first line property inspired by the great caravels, this apartment will make you feel like you're sailing the sea from the comfort of your home. Newly renovated to the highest quality standards, this seaside oasis offers a unique and sophisticated experience. Vacation rental license and high profitability. 5 stars reviews. Key Features: - Exclusivity, Access to the beach - 2 bright and comfortable bedrooms, 2 full bathrooms. - Incredible glass wall with panoramic sea views, perfect for enjoying the most breathtaking sunrises. - Exclusive natural pool by the sea. - Private garage for added convenience and security. - From the bed, living room, or terrace, you can enjoy the relaxing sound of the waves, offering an unmatched atmosphere of peace and serenity. The kitchen is fully equipped. Located in the sought-after area of Benalmádena, this apartment has everything you need just steps away: restaurants, shops, supermarkets, and public transport. The area offers an excellent quality of life and quick access to the best spots on the Costa del Sol. INTERNATIONAL SCHOOL If you're looking for an exclusive and elegant retreat on the Mediterranean, this apartment in La Pinta is your best choice. Ideal both for enjoying a dream vacation and as a highly profitable investment.