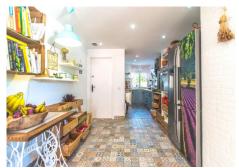

## R4839109

Estepona

REF# R4839109 465.000 €

| BEDS | BATHS | BUILT  |
|------|-------|--------|
| 5    | 3.5   | 264 m² |

Opportunity!! Very spacious, bright, and elegant corner townhouse with panoramic views of the mountains and sea views located in a prestigious area and a short distance to both services and the beach. It is distributed in up to 5 floors: Floor -1: It is the entrance with vehicles with automatic gate and parking for 2 cars where the entrance door is located. There is a hall, a bedroom with access to a small internal patio with natural light, a full bathroom plus a multifunctional room that is currently mainly used as a large dressing room. Going up the stairs we reach the ground floor. Floor 0: It is the pedestrian entrance at street level with a nice entrance porch, elegant hall with guest toilet and a very useful small laundry room. Large living room with electric fireplace and access to the wonderful and large sunny patio with a dining table that in turn gives access to the community area. On this same floor is the main kitchen completely renovated and tastefully equipped open to the living room. Going up the marble stairs we reach the first floor. Floor 1: Distributor corridor of the 3 elegant bedrooms with 2 bathrooms. Very spacious master bedroom with dressing area, large bathroom, and access to a nice balcony with a small table and views of the community garden. The other 2 bedrooms are also very bright and share a second bathroom. We go up to the second floor: Floor 2: We find a second living room with an equipped and open kitchen, with access to 2 large terraces. The widest one is oriented to the southeast, closed with glass curtains, above it covered by an awning for