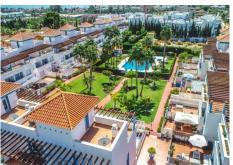

## R4839109

Estepona

REF# R4839109 465.000 €

| BEDS | BATHS | BUILT  |
|------|-------|--------|
| 5    | 3.5   | 264 m² |

Opportunity!! Very spacious, bright, and elegant corner townhouse with panoramic views of the mountains and sea views located in a prestigious area and a short distance to both services and the beach. It is distributed in up to 5 floors: Floor -1: It is the entrance with vehicles with automatic gate and parking for 2 cars where the entrance door is located. There is a hall, a bedroom with access to a small internal patio with natural light, a full bathroom plus a multifunctional room that is currently mainly used as a large dressing room. Going up the stairs we reach the ground floor. Floor 0: It is the pedestrian entrance at street level with a nice entrance porch, elegant hall with guest toilet and a very useful small laundry room. Large living room with electric fireplace and access to the wonderful and large sunny patio with a dining table that in turn gives access to the community area. On this same floor is the main kitchen completely renovated and tastefully equipped open to the living room. Going up the marble stairs we reach the first floor. Floor 1: Distributor corridor of the 3 elegant bedrooms with 2 bathrooms. Very spacious master bedroom with dressing area, large bathroom, and access to a nice balcony with a small table and views of the community garden. The other 2 bedrooms are also very bright and share a second bathroom. We go up to the second floor: Floor 2: We find a second living room with an equipped and open kitchen, with access to 2 large terraces. The widest one is oriented to the southeast, closed with glass curtains, above it covered by an awning for

pergolas and in the centre a huge static-dining table with sink and electric current. The second west facing terrace also with views of the mountains and the sea, has another dining table under a pergola. We go up to the solarium. Roof terrace: With 100% privacy and tranquillity ideal for sunbathing, here there is also water and electricity, panoramic views of the mountains and views of the sea. Property in excellent condition, very well presented, with marble floors, central air conditioning, double glazed windows with shutters, built-in wardrobes, automatic irrigation system in the courtyard. Currently the owners cleverly rent for a short term from the 1st floor upwards where the guests have a separate entrance and all the necessities. The complex is in an excellent state of maintenance with a large communal pool and beautiful gardens. Total build size 224,26m2 including terraces and basement. Garage 40,66m2. IBI 1.089,53€ per year. Basura 165,87€ per year. Community 595€ per quarter. Year of construction 2004. Distances: Supermarket and shops 500 meters. Beach 1.3km. Puerto Banús 12km. Estepona 13.6km. Malaga airport 67km. The property is inscribed at the Tourism Registry of Andalusia, in accordance with the Decree 28/2016, of 2 February, of Tourist Homes of Andalusia.