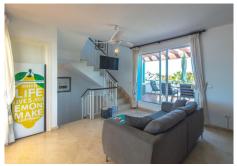

## R4839109

Estepona

REF# R4839109 465.000 €

| BEDS | BATHS | BUILT  |
|------|-------|--------|
| 5    | 3.5   | 264 m² |

Opportunity!! Very spacious, bright, and elegant corner townhouse with panoramic views of the mountains and sea views located in a prestigious area and a short distance to both services and the beach. It is distributed in up to 5 floors: Floor -1: It is the entrance with vehicles with automatic gate and parking for 2 cars where the entrance door is located. There is a hall, a bedroom with access to a small internal patio with natural light, a full bathroom plus a multifunctional room that is currently mainly used as a large dressing room. Going up the stairs we reach the ground floor. Floor 0: It is the pedestrian entrance at street level with a nice entrance porch, elegant hall with guest toilet and a very useful small laundry room. Large living room with electric fireplace and access to the wonderful and large sunny patio with a dining table that in turn gives access to the community area. On this same floor is the main kitchen completely renovated and tastefully equipped open to the living room. Going up the marble stairs we reach the first floor. Floor 1: Distributor corridor of the 3 elegant bedrooms with 2 bathrooms. Very spacious master bedroom with dressing area, large bathroom, and access to a nice balcony with a small table and views of the community garden. The other 2 bedrooms are also very bright and share a second bathroom. We go up to the second floor: Floor 2: We find a second living room with an equipped and open kitchen, with access to 2 large terraces. The widest one is oriented to the southeast, closed with glass curtains, above it covered by an awning for