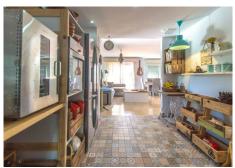

## R4839109

Estepona

REF# R4839109 465.000 €

| BEDS | BATHS | BUILT  |
|------|-------|--------|
| 5    | 3.5   | 264 m² |

Opportunity!! Very spacious, bright, and elegant corner townhouse with panoramic views of the mountains and sea views located in a prestigious area and a short distance to both services and the beach. It is distributed in up to 5 floors: Floor -1: It is the entrance with vehicles with automatic gate and parking for 2 cars where the entrance door is located. There is a hall, a bedroom with access to a small internal patio with natural light, a full bathroom plus a multifunctional room that is currently mainly used as a large dressing room. Going up the stairs we reach the ground floor. Floor 0: It is the pedestrian entrance at street level with a nice entrance porch, elegant hall with guest toilet and a very useful small laundry room. Large living room with electric fireplace and access to the wonderful and large sunny patio with a dining table that in turn gives access to the community area. On this same floor is the main kitchen completely renovated and tastefully equipped open to the living room. Going up the marble stairs we reach the first floor. Floor 1: Distributor corridor of the 3 elegant bedrooms with 2 bathrooms. Very spacious master bedroom with dressing area, large bathroom, and access to a nice balcony with a small table and views of the community garden. The other 2 bedrooms are also very bright and share a second bathroom. We go up to the second floor: Floor 2: We find a second living room with an equipped and open kitchen, with access to 2 large terraces. The widest one is oriented to the southeast, closed with glass curtains, above it covered by an awning for