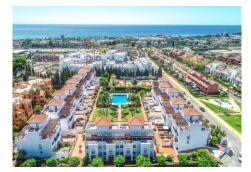

## R4839109

Estepona

REF# R4839109 465.000 €

| BEDS | BATHS | BUILT  |
|------|-------|--------|
| 5    | 3.5   | 264 m² |

Opportunity!! Very spacious, bright, and elegant corner townhouse with panoramic views of the mountains and sea views located in a prestigious area and a short distance to both services and the beach. It is distributed in up to 5 floors: Floor -1: It is the entrance with vehicles with automatic gate and parking for 2 cars where the entrance door is located. There is a hall, a bedroom with access to a small internal patio with natural light, a full bathroom plus a multifunctional room that is currently mainly used as a large dressing room. Going up the stairs we reach the ground floor. Floor 0: It is the pedestrian entrance at street level with a nice entrance porch, elegant hall with guest toilet and a very useful small laundry room. Large living room with electric fireplace and access to the wonderful and large sunny patio with a dining table that in turn gives access to the community area. On this same floor is the main kitchen completely renovated and tastefully equipped open to the living room. Going up the marble stairs we reach the first floor. Floor 1: Distributor corridor of the 3 elegant bedrooms with 2 bathrooms. Very spacious master bedroom with dressing area, large bathroom, and access to a nice balcony with a small table and views of the community garden. The other 2 bedrooms are also very bright and share a second bathroom. We go up to the second floor: Floor 2: We find a second living room with an equipped and open kitchen, with access to 2 large terraces. The widest one is oriented to the southeast, closed with glass curtains, above it covered by an awning for

pergolas and in the centre a huge static-dining table with sink and electric current. The second west facing terrace also with views of the mountains and the sea, has another dining table under a pergola. We go up to the solarium. Roof terrace: With 100% privacy and tranquillity ideal for sunbathing, here there is also water and electricity, panoramic views of the mountains and views of the sea. Property in excellent condition, very well presented, with marble floors, central air conditioning, double glazed windows with shutters, built-in wardrobes, automatic irrigation system in the courtyard. Currently the owners cleverly rent for a short term from the 1st floor upwards where the guests have a separate entrance and all the necessities. The complex is in an excellent state of maintenance with a large communal pool and beautiful gardens. Total build size 224,26m2 including terraces and basement. Garage 40,66m2. IBI 1.089,53€ per year. Basura 165,87€ per year. Community 595€ per quarter. Year of construction 2004. Distances: Supermarket and shops 500 meters. Beach 1.3km. Puerto Banús 12km. Estepona 13.6km. Malaga airport 67km. The property is inscribed at the Tourism Registry of Andalusia, in accordance with the Decree 28/2016, of 2 February, of Tourist Homes of Andalusia.