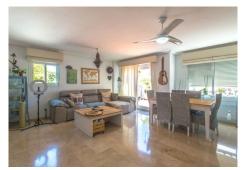

## R4839109

Estepona

REF# R4839109 465.000 €

| BEDS | BATHS | BUILT  |
|------|-------|--------|
| 5    | 3.5   | 264 m² |

Opportunity!! Very spacious, bright, and elegant corner townhouse with panoramic views of the mountains and sea views located in a prestigious area and a short distance to both services and the beach. It is distributed in up to 5 floors: Floor -1: It is the entrance with vehicles with automatic gate and parking for 2 cars where the entrance door is located. There is a hall, a bedroom with access to a small internal patio with natural light, a full bathroom plus a multifunctional room that is currently mainly used as a large dressing room. Going up the stairs we reach the ground floor. Floor 0: It is the pedestrian entrance at street level with a nice entrance porch, elegant hall with guest toilet and a very useful small laundry room. Large living room with electric fireplace and access to the wonderful and large sunny patio with a dining table that in turn gives access to the community area. On this same floor is the main kitchen completely renovated and tastefully equipped open to the living room. Going up the marble stairs we reach the first floor. Floor 1: Distributor corridor of the 3 elegant bedrooms with 2 bathrooms. Very spacious master bedroom with dressing area, large bathroom, and access to a nice balcony with a small table and views of the community garden. The other 2 bedrooms are also very bright and share a second bathroom. We go up to the second floor: Floor 2: We find a second living room with an equipped and open kitchen, with access to 2 large terraces. The widest one is oriented to the southeast, closed with glass curtains, above it covered by an awning for

pergolas and in the centre a huge static-dining table with sink and electric current. The second west facing terrace also with views of the mountains and the sea, has another dining table under a pergola. We go up to the solarium. Roof terrace: With 100% privacy and tranquillity ideal for sunbathing, here there is also water and electricity, panoramic views of the mountains and views of the sea. Property in excellent condition, very well presented, with marble floors, central air conditioning, double glazed windows with shutters, built-in wardrobes, automatic irrigation system in the courtyard. Currently the owners cleverly rent for a short term from the 1st floor upwards where the guests have a separate entrance and all the necessities. The complex is in an excellent state of maintenance with a large communal pool and beautiful gardens. Total build size 224,26m2 including terraces and basement. Garage 40,66m2. IBI 1.089,53€ per year. Basura 165,87€ per year. Community 595€ per quarter. Year of construction 2004. Distances: Supermarket and shops 500 meters. Beach 1.3km. Puerto Banús 12km. Estepona 13.6km. Malaga airport 67km. The property is inscribed at the Tourism Registry of Andalusia, in accordance with the Decree 28/2016, of 2 February, of Tourist Homes of Andalusia.