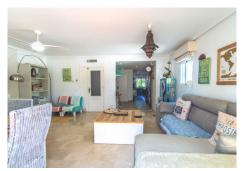

## R4839109

Estepona

REF# R4839109 465.000 €

| BEDS | BATHS | BUILT  |
|------|-------|--------|
| 5    | 3.5   | 264 m² |

Opportunity!! Very spacious, bright, and elegant corner townhouse with panoramic views of the mountains and sea views located in a prestigious area and a short distance to both services and the beach. It is distributed in up to 5 floors: Floor -1: It is the entrance with vehicles with automatic gate and parking for 2 cars where the entrance door is located. There is a hall, a bedroom with access to a small internal patio with natural light, a full bathroom plus a multifunctional room that is currently mainly used as a large dressing room. Going up the stairs we reach the ground floor. Floor 0: It is the pedestrian entrance at street level with a nice entrance porch, elegant hall with guest toilet and a very useful small laundry room. Large living room with electric fireplace and access to the wonderful and large sunny patio with a dining table that in turn gives access to the community area. On this same floor is the main kitchen completely renovated and tastefully equipped open to the living room. Going up the marble stairs we reach the first floor. Floor 1: Distributor corridor of the 3 elegant bedrooms with 2 bathrooms. Very spacious master bedroom with dressing area, large bathroom, and access to a nice balcony with a small table and views of the community garden. The other 2 bedrooms are also very bright and share a second bathroom. We go up to the second floor: Floor 2: We find a second living room with an equipped and open kitchen, with access to 2 large terraces. The widest one is oriented to the southeast, closed with glass curtains, above it covered by an awning for

pergolas and in the centre a huge static-dining table with sink and electric current. The second west facing terrace also with views of the mountains and the sea, has another dining table under a pergola. We go up to the solarium. Roof terrace: With 100% privacy and tranquillity ideal for sunbathing, here there is also water and electricity, panoramic views of the mountains and views of the sea. Property in excellent condition, very well presented, with marble floors, central air conditioning, double glazed windows with shutters, built-in wardrobes, automatic irrigation system in the courtyard. Currently the owners cleverly rent for a short term from the 1st floor upwards where the guests have a separate entrance and all the necessities. The complex is in an excellent state of maintenance with a large communal pool and beautiful gardens. Total build size 224,26m2 including terraces and basement. Garage 40,66m2. IBI 1.089,53€ per year. Basura 165,87€ per year. Community 595€ per quarter. Year of construction 2004. Distances: Supermarket and shops 500 meters. Beach 1.3km. Puerto Banús 12km. Estepona 13.6km. Malaga airport 67km. The property is inscribed at the Tourism Registry of Andalusia, in accordance with the Decree 28/2016, of 2 February, of Tourist Homes of Andalusia.