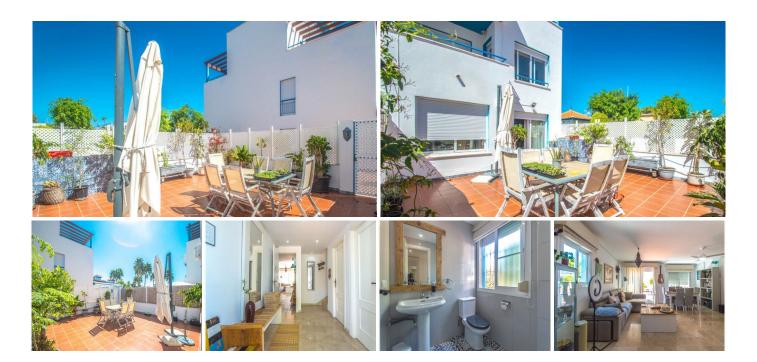

## R4839109

Estepona

REF# R4839109 465.000 €

| BEDS | BATHS | BUILT  |
|------|-------|--------|
| 5    | 3.5   | 264 m² |

Opportunity!! Very spacious, bright, and elegant corner townhouse with panoramic views of the mountains and sea views located in a prestigious area and a short distance to both services and the beach. It is distributed in up to 5 floors: Floor -1: It is the entrance with vehicles with automatic gate and parking for 2 cars where the entrance door is located. There is a hall, a bedroom with access to a small internal patio with natural light, a full bathroom plus a multifunctional room that is currently mainly used as a large dressing room. Going up the stairs we reach the ground floor. Floor 0: It is the pedestrian entrance at street level with a nice entrance porch, elegant hall with guest toilet and a very useful small laundry room. Large living room with electric fireplace and access to the wonderful and large sunny patio with a dining table that in turn gives access to the community area. On this same floor is the main kitchen completely renovated and tastefully equipped open to the living room. Going up the marble stairs we reach the first floor. Floor 1: Distributor corridor of the 3 elegant bedrooms with 2 bathrooms. Very spacious master bedroom with dressing area, large bathroom, and access to a nice balcony with a small table and views of the community garden. The other 2 bedrooms are also very bright and share a second bathroom. We go up to the second floor: Floor 2: We find a second living room with an equipped and open kitchen, with access to 2 large terraces. The widest one is oriented to the southeast, closed with glass curtains, above it covered by an awning for

pergolas and in the centre a huge static-dining table with sink and electric current. The second west facing terrace also with views of the mountains and the sea, has another dining table under a pergola. We go up to the solarium. Roof terrace: With 100% privacy and tranquillity ideal for sunbathing, here there is also water and electricity, panoramic views of the mountains and views of the sea. Property in excellent condition, very well presented, with marble floors, central air conditioning, double glazed windows with shutters, built-in wardrobes, automatic irrigation system in the courtyard. Currently the owners cleverly rent for a short term from the 1st floor upwards where the guests have a separate entrance and all the necessities. The complex is in an excellent state of maintenance with a large communal pool and beautiful gardens. Total build size 224,26m2 including terraces and basement. Garage 40,66m2. IBI 1.089,53€ per year. Basura 165,87€ per year. Community 595€ per quarter. Year of construction 2004. Distances: Supermarket and shops 500 meters. Beach 1.3km. Puerto Banús 12km. Estepona 13.6km. Malaga airport 67km. The property is inscribed at the Tourism Registry of Andalusia, in accordance with the Decree 28/2016, of 2 February, of Tourist Homes of Andalusia.