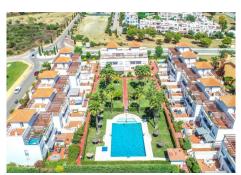

## R4839109

Estepona

REF# R4839109 465.000 €

| BEDS | BATHS | BUILT  |
|------|-------|--------|
| 5    | 3.5   | 264 m² |

Opportunity!! Very spacious, bright, and elegant corner townhouse with panoramic views of the mountains and sea views located in a prestigious area and a short distance to both services and the beach. It is distributed in up to 5 floors: Floor -1: It is the entrance with vehicles with automatic gate and parking for 2 cars where the entrance door is located. There is a hall, a bedroom with access to a small internal patio with natural light, a full bathroom plus a multifunctional room that is currently mainly used as a large dressing room. Going up the stairs we reach the ground floor. Floor 0: It is the pedestrian entrance at street level with a nice entrance porch, elegant hall with guest toilet and a very useful small laundry room. Large living room with electric fireplace and access to the wonderful and large sunny patio with a dining table that in turn gives access to the community area. On this same floor is the main kitchen completely renovated and tastefully equipped open to the living room. Going up the marble stairs we reach the first floor. Floor 1: Distributor corridor of the 3 elegant bedrooms with 2 bathrooms. Very spacious master bedroom with dressing area, large bathroom, and access to a nice balcony with a small table and views of the community garden. The other 2 bedrooms are also very bright and share a second bathroom. We go up to the second floor: Floor 2: We find a second living room with an equipped and open kitchen, with access to 2 large terraces. The widest one is oriented to the southeast, closed with glass curtains, above it covered by an awning for

pergolas and in the centre a huge static-dining table with sink and electric current. The second west facing terrace also with views of the mountains and the sea, has another dining table under a pergola. We go up to the solarium. Roof terrace: With 100% privacy and tranquillity ideal for sunbathing, here there is also water and electricity, panoramic views of the mountains and views of the sea. Property in excellent condition, very well presented, with marble floors, central air conditioning, double glazed windows with shutters, built-in wardrobes, automatic irrigation system in the courtyard. Currently the owners cleverly rent for a short term from the 1st floor upwards where the guests have a separate entrance and all the necessities. The complex is in an excellent state of maintenance with a large communal pool and beautiful gardens. Total build size 224,26m2 including terraces and basement. Garage 40,66m2. IBI 1.089,53€ per year. Basura 165,87€ per year. Community 595€ per quarter. Year of construction 2004. Distances: Supermarket and shops 500 meters. Beach 1.3km. Puerto Banús 12km. Estepona 13.6km. Malaga airport 67km. The property is inscribed at the Tourism Registry of Andalusia, in accordance with the Decree 28/2016, of 2 February, of Tourist Homes of Andalusia.