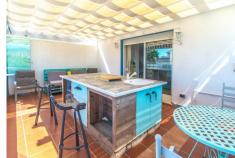

## R4839109

Estepona

REF# R4839109 465.000 €

| BEDS | BATHS | BUILT  |
|------|-------|--------|
| 5    | 3.5   | 264 m² |

Opportunity!! Very spacious, bright, and elegant corner townhouse with panoramic views of the mountains and sea views located in a prestigious area and a short distance to both services and the beach. It is distributed in up to 5 floors: Floor -1: It is the entrance with vehicles with automatic gate and parking for 2 cars where the entrance door is located. There is a hall, a bedroom with access to a small internal patio with natural light, a full bathroom plus a multifunctional room that is currently mainly used as a large dressing room. Going up the stairs we reach the ground floor. Floor 0: It is the pedestrian entrance at street level with a nice entrance porch, elegant hall with guest toilet and a very useful small laundry room. Large living room with electric fireplace and access to the wonderful and large sunny patio with a dining table that in turn gives access to the community area. On this same floor is the main kitchen completely renovated and tastefully equipped open to the living room. Going up the marble stairs we reach the first floor. Floor 1: Distributor corridor of the 3 elegant bedrooms with 2 bathrooms. Very spacious master bedroom with dressing area, large bathroom, and access to a nice balcony with a small table and views of the community garden. The other 2 bedrooms are also very bright and share a second bathroom. We go up to the second floor: Floor 2: We find a second living room with an equipped and open kitchen, with access to 2 large terraces. The widest one is oriented to the southeast, closed with glass curtains, above it covered by an awning for

pergolas and in the centre a huge static-dining table with sink and electric current. The second west facing terrace also with views of the mountains and the sea, has another dining table under a pergola. We go up to the solarium. Roof terrace: With 100% privacy and tranquillity ideal for sunbathing, here there is also water and electricity, panoramic views of the mountains and views of the sea. Property in excellent condition, very well presented, with marble floors, central air conditioning, double glazed windows with shutters, built-in wardrobes, automatic irrigation system in the courtyard. Currently the owners cleverly rent for a short term from the 1st floor upwards where the guests have a separate entrance and all the necessities. The complex is in an excellent state of maintenance with a large communal pool and beautiful gardens. Total build size 224,26m2 including terraces and basement. Garage 40,66m2. IBI 1.089,53€ per year. Basura 165,87€ per year. Community 595€ per quarter. Year of construction 2004. Distances: Supermarket and shops 500 meters. Beach 1.3km. Puerto Banús 12km. Estepona 13.6km. Malaga airport 67km. The property is inscribed at the Tourism Registry of Andalusia, in accordance with the Decree 28/2016, of 2 February, of Tourist Homes of Andalusia.