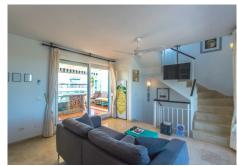

## R4839109

Estepona

REF# R4839109 465.000 €

| BEDS | BATHS | BUILT  |
|------|-------|--------|
| 5    | 3.5   | 264 m² |

Opportunity!! Very spacious, bright, and elegant corner townhouse with panoramic views of the mountains and sea views located in a prestigious area and a short distance to both services and the beach. It is distributed in up to 5 floors: Floor -1: It is the entrance with vehicles with automatic gate and parking for 2 cars where the entrance door is located. There is a hall, a bedroom with access to a small internal patio with natural light, a full bathroom plus a multifunctional room that is currently mainly used as a large dressing room. Going up the stairs we reach the ground floor. Floor 0: It is the pedestrian entrance at street level with a nice entrance porch, elegant hall with guest toilet and a very useful small laundry room. Large living room with electric fireplace and access to the wonderful and large sunny patio with a dining table that in turn gives access to the community area. On this same floor is the main kitchen completely renovated and tastefully equipped open to the living room. Going up the marble stairs we reach the first floor. Floor 1: Distributor corridor of the 3 elegant bedrooms with 2 bathrooms. Very spacious master bedroom with dressing area, large bathroom, and access to a nice balcony with a small table and views of the community garden. The other 2 bedrooms are also very bright and share a second bathroom. We go up to the second floor: Floor 2: We find a second living room with an equipped and open kitchen, with access to 2 large terraces. The widest one is oriented to the southeast, closed with glass curtains, above it covered by an awning for