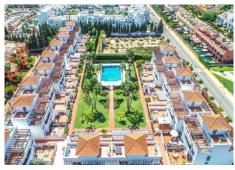

## R4839109

Estepona

REF# R4839109 465.000 €

| BEDS | BATHS | BUILT  |
|------|-------|--------|
| 5    | 3.5   | 264 m² |

Opportunity!! Very spacious, bright, and elegant corner townhouse with panoramic views of the mountains and sea views located in a prestigious area and a short distance to both services and the beach. It is distributed in up to 5 floors: Floor -1: It is the entrance with vehicles with automatic gate and parking for 2 cars where the entrance door is located. There is a hall, a bedroom with access to a small internal patio with natural light, a full bathroom plus a multifunctional room that is currently mainly used as a large dressing room. Going up the stairs we reach the ground floor. Floor 0: It is the pedestrian entrance at street level with a nice entrance porch, elegant hall with guest toilet and a very useful small laundry room. Large living room with electric fireplace and access to the wonderful and large sunny patio with a dining table that in turn gives access to the community area. On this same floor is the main kitchen completely renovated and tastefully equipped open to the living room. Going up the marble stairs we reach the first floor. Floor 1: Distributor corridor of the 3 elegant bedrooms with 2 bathrooms. Very spacious master bedroom with dressing area, large bathroom, and access to a nice balcony with a small table and views of the community garden. The other 2 bedrooms are also very bright and share a second bathroom. We go up to the second floor: Floor 2: We find a second living room with an equipped and open kitchen, with access to 2 large terraces. The widest one is oriented to the southeast, closed with glass curtains, above it covered by an awning for

pergolas and in the centre a huge static-dining table with sink and electric current. The second west facing terrace also with views of the mountains and the sea, has another dining table under a pergola. We go up to the solarium. Roof terrace: With 100% privacy and tranquillity ideal for sunbathing, here there is also water and electricity, panoramic views of the mountains and views of the sea. Property in excellent condition, very well presented, with marble floors, central air conditioning, double glazed windows with shutters, built-in wardrobes, automatic irrigation system in the courtyard. Currently the owners cleverly rent for a short term from the 1st floor upwards where the guests have a separate entrance and all the necessities. The complex is in an excellent state of maintenance with a large communal pool and beautiful gardens. Total build size 224,26m2 including terraces and basement. Garage 40,66m2. IBI 1.089,53€ per year. Basura 165,87€ per year. Community 595€ per quarter. Year of construction 2004. Distances: Supermarket and shops 500 meters. Beach 1.3km. Puerto Banús 12km. Estepona 13.6km. Malaga airport 67km. The property is inscribed at the Tourism Registry of Andalusia, in accordance with the Decree 28/2016, of 2 February, of Tourist Homes of Andalusia.