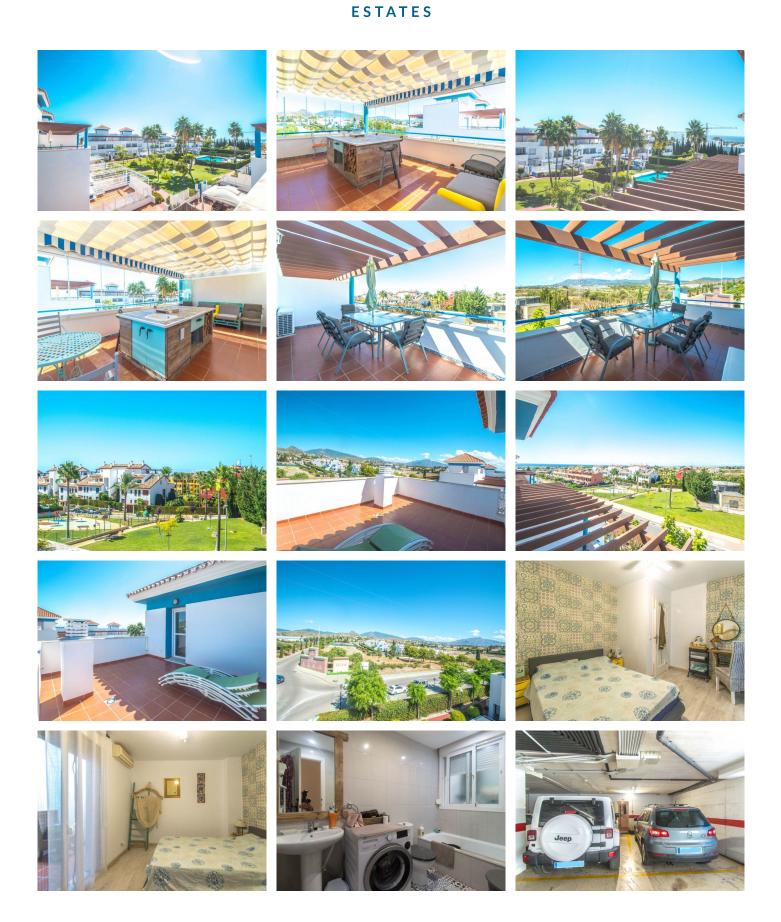

## R4839109

Estepona

REF# R4839109 465.000 €

| BEDS | BATHS | BUILT  |
|------|-------|--------|
| 5    | 3.5   | 264 m² |

Opportunity!! Very spacious, bright, and elegant corner townhouse with panoramic views of the mountains and sea views located in a prestigious area and a short distance to both services and the beach. It is distributed in up to 5 floors: Floor -1: It is the entrance with vehicles with automatic gate and parking for 2 cars where the entrance door is located. There is a hall, a bedroom with access to a small internal patio with natural light, a full bathroom plus a multifunctional room that is currently mainly used as a large dressing room. Going up the stairs we reach the ground floor. Floor 0: It is the pedestrian entrance at street level with a nice entrance porch, elegant hall with guest toilet and a very useful small laundry room. Large living room with electric fireplace and access to the wonderful and large sunny patio with a dining table that in turn gives access to the community area. On this same floor is the main kitchen completely renovated and tastefully equipped open to the living room. Going up the marble stairs we reach the first floor. Floor 1: Distributor corridor of the 3 elegant bedrooms with 2 bathrooms. Very spacious master bedroom with dressing area, large bathroom, and access to a nice balcony with a small table and views of the community garden. The other 2 bedrooms are also very bright and share a second bathroom. We go up to the second floor: Floor 2: We find a second living room with an equipped and open kitchen, with access to 2 large terraces. The widest one is oriented to the southeast, closed with glass curtains, above it covered by an awning for

pergolas and in the centre a huge static-dining table with sink and electric current. The second west facing terrace also with views of the mountains and the sea, has another dining table under a pergola. We go up to the solarium. Roof terrace: With 100% privacy and tranquillity ideal for sunbathing, here there is also water and electricity, panoramic views of the mountains and views of the sea. Property in excellent condition, very well presented, with marble floors, central air conditioning, double glazed windows with shutters, built-in wardrobes, automatic irrigation system in the courtyard. Currently the owners cleverly rent for a short term from the 1st floor upwards where the guests have a separate entrance and all the necessities. The complex is in an excellent state of maintenance with a large communal pool and beautiful gardens. Total build size 224,26m2 including terraces and basement. Garage 40,66m2. IBI 1.089,53€ per year. Basura 165,87€ per year. Community 595€ per quarter. Year of construction 2004. Distances: Supermarket and shops 500 meters. Beach 1.3km. Puerto Banús 12km. Estepona 13.6km. Malaga airport 67km. The property is inscribed at the Tourism Registry of Andalusia, in accordance with the Decree 28/2016, of 2 February, of Tourist Homes of Andalusia.