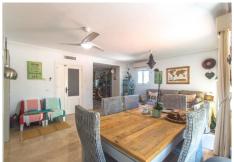

## R4839109

Estepona

REF# R4839109 465.000 €

| BEDS | BATHS | BUILT  |
|------|-------|--------|
| 5    | 3.5   | 264 m² |

Opportunity!! Very spacious, bright, and elegant corner townhouse with panoramic views of the mountains and sea views located in a prestigious area and a short distance to both services and the beach. It is distributed in up to 5 floors: Floor -1: It is the entrance with vehicles with automatic gate and parking for 2 cars where the entrance door is located. There is a hall, a bedroom with access to a small internal patio with natural light, a full bathroom plus a multifunctional room that is currently mainly used as a large dressing room. Going up the stairs we reach the ground floor. Floor 0: It is the pedestrian entrance at street level with a nice entrance porch, elegant hall with guest toilet and a very useful small laundry room. Large living room with electric fireplace and access to the wonderful and large sunny patio with a dining table that in turn gives access to the community area. On this same floor is the main kitchen completely renovated and tastefully equipped open to the living room. Going up the marble stairs we reach the first floor. Floor 1: Distributor corridor of the 3 elegant bedrooms with 2 bathrooms. Very spacious master bedroom with dressing area, large bathroom, and access to a nice balcony with a small table and views of the community garden. The other 2 bedrooms are also very bright and share a second bathroom. We go up to the second floor: Floor 2: We find a second living room with an equipped and open kitchen, with access to 2 large terraces. The widest one is oriented to the southeast, closed with glass curtains, above it covered by an awning for

pergolas and in the centre a huge static-dining table with sink and electric current. The second west facing terrace also with views of the mountains and the sea, has another dining table under a pergola. We go up to the solarium. Roof terrace: With 100% privacy and tranquillity ideal for sunbathing, here there is also water and electricity, panoramic views of the mountains and views of the sea. Property in excellent condition, very well presented, with marble floors, central air conditioning, double glazed windows with shutters, built-in wardrobes, automatic irrigation system in the courtyard. Currently the owners cleverly rent for a short term from the 1st floor upwards where the guests have a separate entrance and all the necessities. The complex is in an excellent state of maintenance with a large communal pool and beautiful gardens. Total build size 224,26m2 including terraces and basement. Garage 40,66m2. IBI 1.089,53€ per year. Basura 165,87€ per year. Community 595€ per quarter. Year of construction 2004. Distances: Supermarket and shops 500 meters. Beach 1.3km. Puerto Banús 12km. Estepona 13.6km. Malaga airport 67km. The property is inscribed at the Tourism Registry of Andalusia, in accordance with the Decree 28/2016, of 2 February, of Tourist Homes of Andalusia.