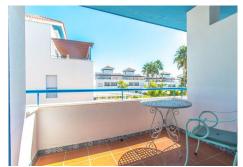

pergolas and in the centre a huge static-dining table with sink and electric current. The second west facing terrace also with views of the mountains and the sea, has another dining table under a pergola. We go up to the solarium. Roof terrace: With 100% privacy and tranquillity ideal for sunbathing, here there is also water and electricity, panoramic views of the mountains and views of the sea. Property in excellent condition, very well presented, with marble floors, central air conditioning, double glazed windows with shutters, built-in wardrobes, automatic irrigation system in the courtyard. Currently the owners cleverly rent for a short term from the 1st floor upwards where the guests have a separate entrance and all the necessities. The complex is in an excellent state of maintenance with a large communal pool and beautiful gardens. Total build size 224,26m2 including terraces and basement. Garage 40,66m2. IBI 1.089,53€ per year. Basura 165,87€ per year. Community 595€ per quarter. Year of construction 2004. Distances: Supermarket and shops 500 meters. Beach 1.3km. Puerto Banús 12km. Estepona 13.6km. Malaga airport 67km. The property is inscribed at the Tourism Registry of Andalusia, in accordance with the Decree 28/2016, of 2 February, of Tourist Homes of Andalusia.