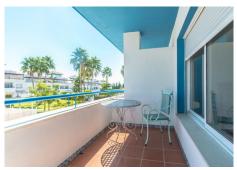

pergolas and in the centre a huge static-dining table with sink and electric current. The second west facing terrace also with views of the mountains and the sea, has another dining table under a pergola. We go up to the solarium. Roof terrace: With 100% privacy and tranquillity ideal for sunbathing, here there is also water and electricity, panoramic views of the mountains and views of the sea. Property in excellent condition, very well presented, with marble floors, central air conditioning, double glazed windows with shutters, built-in wardrobes, automatic irrigation system in the courtyard. Currently the owners cleverly rent for a short term from the 1st floor upwards where the guests have a separate entrance and all the necessities. The complex is in an excellent state of maintenance with a large communal pool and beautiful gardens. Total build size 224,26m2 including terraces and basement. Garage 40,66m2. IBI 1.089,53€ per year. Basura 165,87€ per year. Community 595€ per quarter. Year of construction 2004. Distances: Supermarket and shops 500 meters. Beach 1.3km. Puerto Banús 12km. Estepona 13.6km. Malaga airport 67km. The property is inscribed at the Tourism Registry of Andalusia, in accordance with the Decree 28/2016, of 2 February, of Tourist Homes of Andalusia.