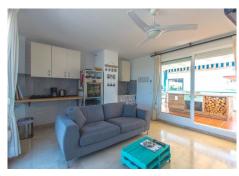

## R4839109

Estepona

REF# R4839109 465.000 €

| BEDS | BATHS | BUILT  |
|------|-------|--------|
| 5    | 3.5   | 264 m² |

Opportunity!! Very spacious, bright, and elegant corner townhouse with panoramic views of the mountains and sea views located in a prestigious area and a short distance to both services and the beach. It is distributed in up to 5 floors: Floor -1: It is the entrance with vehicles with automatic gate and parking for 2 cars where the entrance door is located. There is a hall, a bedroom with access to a small internal patio with natural light, a full bathroom plus a multifunctional room that is currently mainly used as a large dressing room. Going up the stairs we reach the ground floor. Floor 0: It is the pedestrian entrance at street level with a nice entrance porch, elegant hall with guest toilet and a very useful small laundry room. Large living room with electric fireplace and access to the wonderful and large sunny patio with a dining table that in turn gives access to the community area. On this same floor is the main kitchen completely renovated and tastefully equipped open to the living room. Going up the marble stairs we reach the first floor. Floor 1: Distributor corridor of the 3 elegant bedrooms with 2 bathrooms. Very spacious master bedroom with dressing area, large bathroom, and access to a nice balcony with a small table and views of the community garden. The other 2 bedrooms are also very bright and share a second bathroom. We go up to the second floor: Floor 2: We find a second living room with an equipped and open kitchen, with access to 2 large terraces. The widest one is oriented to the southeast, closed with glass curtains, above it covered by an awning for