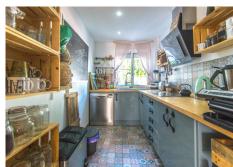

## R4839109

Estepona

REF# R4839109 465.000 €

| BEDS | BATHS | BUILT  |
|------|-------|--------|
| 5    | 3.5   | 264 m² |

Opportunity!! Very spacious, bright, and elegant corner townhouse with panoramic views of the mountains and sea views located in a prestigious area and a short distance to both services and the beach. It is distributed in up to 5 floors: Floor -1: It is the entrance with vehicles with automatic gate and parking for 2 cars where the entrance door is located. There is a hall, a bedroom with access to a small internal patio with natural light, a full bathroom plus a multifunctional room that is currently mainly used as a large dressing room. Going up the stairs we reach the ground floor. Floor 0: It is the pedestrian entrance at street level with a nice entrance porch, elegant hall with guest toilet and a very useful small laundry room. Large living room with electric fireplace and access to the wonderful and large sunny patio with a dining table that in turn gives access to the community area. On this same floor is the main kitchen completely renovated and tastefully equipped open to the living room. Going up the marble stairs we reach the first floor. Floor 1: Distributor corridor of the 3 elegant bedrooms with 2 bathrooms. Very spacious master bedroom with dressing area, large bathroom, and access to a nice balcony with a small table and views of the community garden. The other 2 bedrooms are also very bright and share a second bathroom. We go up to the second floor: Floor 2: We find a second living room with an equipped and open kitchen, with access to 2 large terraces. The widest one is oriented to the southeast, closed with glass curtains, above it covered by an awning for