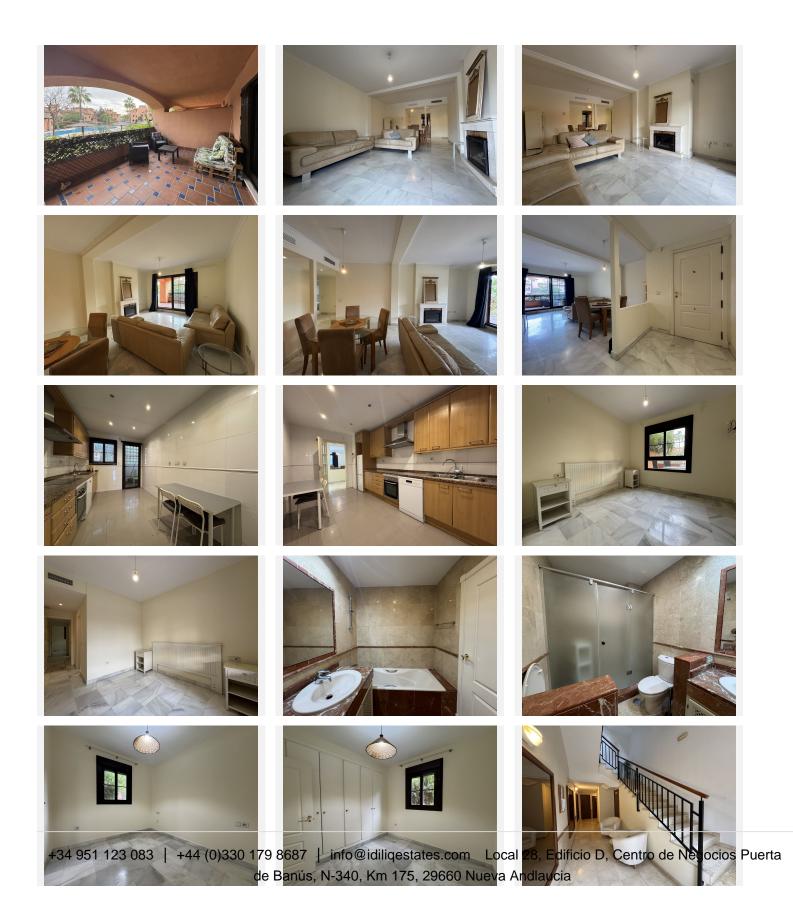

## R4837945 ♥ Hacienda del Sol REF# R4837945 425.000 €

| BEDS | BATHS | BUILT              | TERRACE |
|------|-------|--------------------|---------|
| 2    | 2     | 117 m <sup>2</sup> | 21 m²   |

Located in the sought-after, gated community of Hacienda del Sol, this exceptional ground-floor apartment offers a rare opportunity to own one of the larger two-bedroom units within the complex. Located just steps from the beach in the desirable Atalaya area of Estepona, this property boasts a generously sized living space and an enviable south-facing orientation. Positioned directly in front of one of the five swimming pools in the complex, the apartment offers the perfect blend of comfort and convenience. From your private terrace, you can enjoy serene outdoor living, with just a few steps-less than 10 meters-leading you to the pool. Inside, the apartment features an inviting hallway, a spacious living room with a cozy fireplace, and a fully fitted kitchen with an adjacent utility room. The master bedroom includes an en-suite bathroom complete with a bathtub, walk-in shower, and double basins, along with ample wardrobe space and direct access to the terrace. A comfortable guest bedroom and a guest bathroom complete the layout. The property is sold fully furnished, including the added convenience of underground parking and a storage room. Hacienda del Sol offers an unparalleled lifestyle, located just two minutes' walk from the beach and within easy reach of supermarkets and shops just outside the complex. A short drive takes you to San Pedro in five minutes and Puerto Banús in ten. The urbanization itself is secure, with 24-hour gated security, and offers an array of amenities, including five swimming pools, a gym, a tennis court, and the largest +34 951 123 083 | +44 (0)330 179 8687 | info@idiliqestates.com Local 28, Edificio D, Centro de Negocios Puerta de Banús, N-340, Km 175, 29660 Nueva Andlaucia