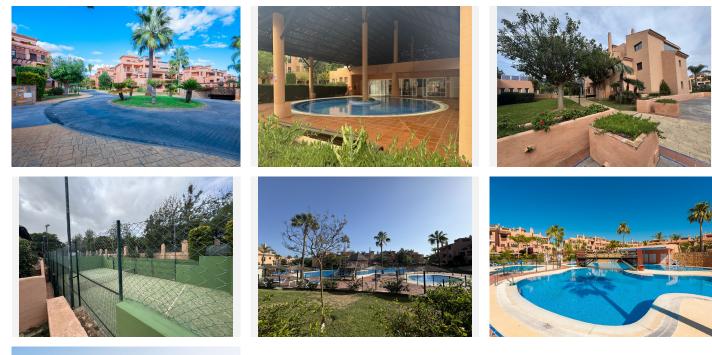

## R4837945 ♥ Hacienda del Sol REF# R4837945 425.000 €

| BEDS | BATHS | BUILT              | TERRACE |
|------|-------|--------------------|---------|
| 2    | 2     | 117 m <sup>2</sup> | 21 m²   |

Located in the sought-after, gated community of Hacienda del Sol, this exceptional ground-floor apartment offers a rare opportunity to own one of the larger two-bedroom units within the complex. Located just steps from the beach in the desirable Atalaya area of Estepona, this property boasts a generously sized living space and an enviable south-facing orientation. Positioned directly in front of one of the five swimming pools in the complex, the apartment offers the perfect blend of comfort and convenience. From your private terrace, you can enjoy serene outdoor living, with just a few steps-less than 10 meters-leading you to the pool. Inside, the apartment features an inviting hallway, a spacious living room with a cozy fireplace, and a fully fitted kitchen with an adjacent utility room. The master bedroom includes an en-suite bathroom complete with a bathtub, walk-in shower, and double basins, along with ample wardrobe space and direct access to the terrace. A comfortable guest bedroom and a guest bathroom complete the layout. The property is sold fully furnished, including the added convenience of underground parking and a storage room. Hacienda del Sol offers an unparalleled lifestyle, located just two minutes' walk from the beach and within easy reach of supermarkets and shops just outside the complex. A short drive takes you to San Pedro in five minutes and Puerto Banús in ten. The urbanization itself is secure, with 24-hour gated security, and offers an array of amenities, including five swimming pools, a gym, a tennis court, and the largest +34 951 123 083 | +44 (0)330 179 8687 | info@idiliqestates.com Local 28, Edificio D, Centro de Negocios Puerta de Banús, N-340, Km 175, 29660 Nueva Andlaucia

covered jacuzzi on the Costa del Sol.