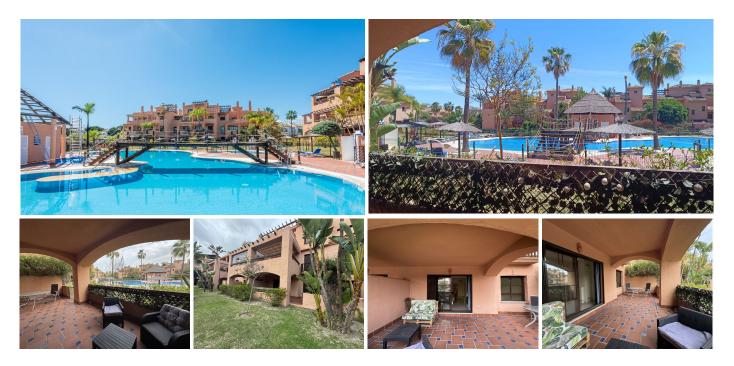

## R4837945 ♥ Hacienda del Sol REF# R4837945 425.000 €

| BEDS | BATHS | BUILT              | TERRACE |
|------|-------|--------------------|---------|
| 2    | 2     | 117 m <sup>2</sup> | 21 m²   |

Located in the sought-after, gated community of Hacienda del Sol, this exceptional ground-floor apartment offers a rare opportunity to own one of the larger two-bedroom units within the complex. Located just steps from the beach in the desirable Atalaya area of Estepona, this property boasts a generously sized living space and an enviable south-facing orientation. Positioned directly in front of one of the five swimming pools in the complex, the apartment offers the perfect blend of comfort and convenience. From your private terrace, you can enjoy serene outdoor living, with just a few steps-less than 10 meters-leading you to the pool. Inside, the apartment features an inviting hallway, a spacious living room with a cozy fireplace, and a fully fitted kitchen with an adjacent utility room. The master bedroom includes an en-suite bathroom complete with a bathtub, walk-in shower, and double basins, along with ample wardrobe space and direct access to the terrace. A comfortable guest bedroom and a guest bathroom complete the layout. The property is sold fully furnished, including the added convenience of underground parking and a storage room. Hacienda del Sol offers an unparalleled lifestyle, located just two minutes' walk from the beach and within easy reach of supermarkets and shops just outside the complex. A short drive takes you to San Pedro in five minutes and Puerto Banús in ten. The urbanization itself is secure, with 24-hour gated security, and offers an array of amenities, including five swimming pools, a gym, a tennis court, and the largest +34 951 123 083 | +44 (0)330 179 8687 | info@idiliqestates.com Local 28, Edificio D, Centro de Negocios Puerta de Banús, N-340, Km 175, 29660 Nueva Andlaucia