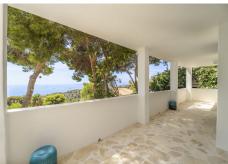

## R4837927

REF# R4837927 1.850.000 €

| BEDS | BATHS | BUILT  | PLOT   |
|------|-------|--------|--------|
| 5    | 5     | 389 m² | 904 m² |

Luxury renovated villa with sea views in Pinares de San Anton, Málaga This beautiful, recently renovated villa, located in the exclusive Pinares de San Anton in Málaga, offers the ultimate combination of luxury, comfort and breathtaking views. With high-quality design and modern finishes, this property is a dream home for those who love style and sophistication. The villa features 5 spacious bedrooms, each with its own bathroom, ensuring maximum privacy and comfort. The 5 luxurious bathrooms are finished with top quality materials and equipped with modern facilities. In addition, you will find a stylish and fully equipped custom-designed kitchen with high-end appliances, perfect for culinary enthusiasts. The outdoor spaces are as impressive as the interior. Enjoy the Mediterranean climate in the generous garden, where a large pool with outdoor bar provides the perfect setting for relaxation and entertainment. From the villa you have breathtaking views of the sea and the Malaga coastline, creating a serene and exclusive ambience. At night, the area transforms into a romantic spectacle with twinkling lights of the city of Málaga in the distance, creating a magical atmosphere. This makes it the ideal place to enjoy unforgettable moments under the stars. This villa offers the best of luxury living in quiet, green surroundings, while being just a stone's throw away from the vibrant city life and beautiful beaches of the Costa del Sol. In short, a unique opportunity to enjoy ultimate luxury and stunning views in one of the most sought-after areas of Málaga!