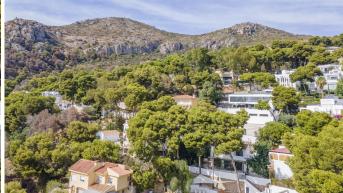

## R4837927

REF# R4837927 1.850.000 €

| BEDS | BATHS | BUILT  | PLOT   |
|------|-------|--------|--------|
| 5    | 5     | 389 m² | 904 m² |

Luxury renovated villa with sea views in Pinares de San Anton, Málaga This beautiful, recently renovated villa, located in the exclusive Pinares de San Anton in Málaga, offers the ultimate combination of luxury, comfort and breathtaking views. With high-quality design and modern finishes, this property is a dream home for those who love style and sophistication. The villa features 5 spacious bedrooms, each with its own bathroom, ensuring maximum privacy and comfort. The 5 luxurious bathrooms are finished with top quality materials and equipped with modern facilities. In addition, you will find a stylish and fully equipped custom-designed kitchen with high-end appliances, perfect for culinary enthusiasts. The outdoor spaces are as impressive as the interior. Enjoy the Mediterranean climate in the generous garden, where a large pool with outdoor bar provides the perfect setting for relaxation and entertainment. From the villa you have breathtaking views of the sea and the Malaga coastline, creating a serene and exclusive ambience. At night, the area transforms into a romantic spectacle with twinkling lights of the city of Málaga in the distance, creating a magical atmosphere. This makes it the ideal place to enjoy unforgettable moments under the stars. This villa offers the best of luxury living in quiet, green surroundings, while being just a stone's throw away from the vibrant city life and beautiful beaches of the Costa del Sol. In short, a unique opportunity to enjoy ultimate luxury and stunning views in one of the most sought-after areas of Málaga!