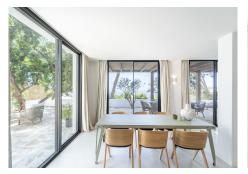

## R4837927

REF# R4837927 1.850.000 €

| BEDS | BATHS | BUILT  | PLOT   |
|------|-------|--------|--------|
| 5    | 5     | 389 m² | 904 m² |

Luxury renovated villa with sea views in Pinares de San Anton, Málaga This beautiful, recently renovated villa, located in the exclusive Pinares de San Anton in Málaga, offers the ultimate combination of luxury, comfort and breathtaking views. With high-quality design and modern finishes, this property is a dream home for those who love style and sophistication. The villa features 5 spacious bedrooms, each with its own bathroom, ensuring maximum privacy and comfort. The 5 luxurious bathrooms are finished with top quality materials and equipped with modern facilities. In addition, you will find a stylish and fully equipped custom-designed kitchen with high-end appliances, perfect for culinary enthusiasts. The outdoor spaces are as impressive as the interior. Enjoy the Mediterranean climate in the generous garden, where a large pool with outdoor bar provides the perfect setting for relaxation and entertainment. From the villa you have breathtaking views of the sea and the Malaga coastline, creating a serene and exclusive ambience. At night, the area transforms into a romantic spectacle with twinkling lights of the city of Málaga in the distance, creating a magical atmosphere. This makes it the ideal place to enjoy unforgettable moments under the stars. This villa offers the best of luxury living in quiet, green surroundings, while being just a stone's throw away from the vibrant city life and beautiful beaches of the Costa del Sol. In short, a unique opportunity to enjoy ultimate luxury and stunning views in one of the most sought-after areas of Málaga!