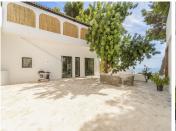

## R4837927

REF# R4837927 1.850.000 €

| BEDS | BATHS | BUILT  | PLOT   |
|------|-------|--------|--------|
| 5    | 5     | 389 m² | 904 m² |

Luxury renovated villa with sea views in Pinares de San Anton, Málaga This beautiful, recently renovated villa, located in the exclusive Pinares de San Anton in Málaga, offers the ultimate combination of luxury, comfort and breathtaking views. With high-quality design and modern finishes, this property is a dream home for those who love style and sophistication. The villa features 5 spacious bedrooms, each with its own bathroom, ensuring maximum privacy and comfort. The 5 luxurious bathrooms are finished with top quality materials and equipped with modern facilities. In addition, you will find a stylish and fully equipped custom-designed kitchen with high-end appliances, perfect for culinary enthusiasts. The outdoor spaces are as impressive as the interior. Enjoy the Mediterranean climate in the generous garden, where a large pool with outdoor bar provides the perfect setting for relaxation and entertainment. From the villa you have breathtaking views of the sea and the Malaga coastline, creating a serene and exclusive ambience. At night, the area transforms into a romantic spectacle with twinkling lights of the city of Málaga in the distance, creating a magical atmosphere. This makes it the ideal place to enjoy unforgettable moments under the stars. This villa offers the best of luxury living in quiet, green surroundings, while being just a stone's throw away from the vibrant city life and beautiful beaches of the Costa del Sol. In short, a unique opportunity to enjoy ultimate luxury and stunning views in one of the most sought-after areas of Málaga!