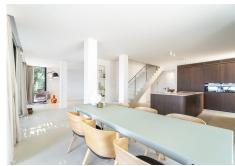

## R4837927

REF# R4837927 1.850.000 €

| BEDS | BATHS | BUILT  | PLOT   |
|------|-------|--------|--------|
| 5    | 5     | 389 m² | 904 m² |

Luxury renovated villa with sea views in Pinares de San Anton, Málaga This beautiful, recently renovated villa, located in the exclusive Pinares de San Anton in Málaga, offers the ultimate combination of luxury, comfort and breathtaking views. With high-quality design and modern finishes, this property is a dream home for those who love style and sophistication. The villa features 5 spacious bedrooms, each with its own bathroom, ensuring maximum privacy and comfort. The 5 luxurious bathrooms are finished with top quality materials and equipped with modern facilities. In addition, you will find a stylish and fully equipped custom-designed kitchen with high-end appliances, perfect for culinary enthusiasts. The outdoor spaces are as impressive as the interior. Enjoy the Mediterranean climate in the generous garden, where a large pool with outdoor bar provides the perfect setting for relaxation and entertainment. From the villa you have breathtaking views of the sea and the Malaga coastline, creating a serene and exclusive ambience. At night, the area transforms into a romantic spectacle with twinkling lights of the city of Málaga in the distance, creating a magical atmosphere. This makes it the ideal place to enjoy unforgettable moments under the stars. This villa offers the best of luxury living in quiet, green surroundings, while being just a stone's throw away from the vibrant city life and beautiful beaches of the Costa del Sol. In short, a unique opportunity to enjoy ultimate luxury and stunning views in one of the most sought-after areas of Málaga!