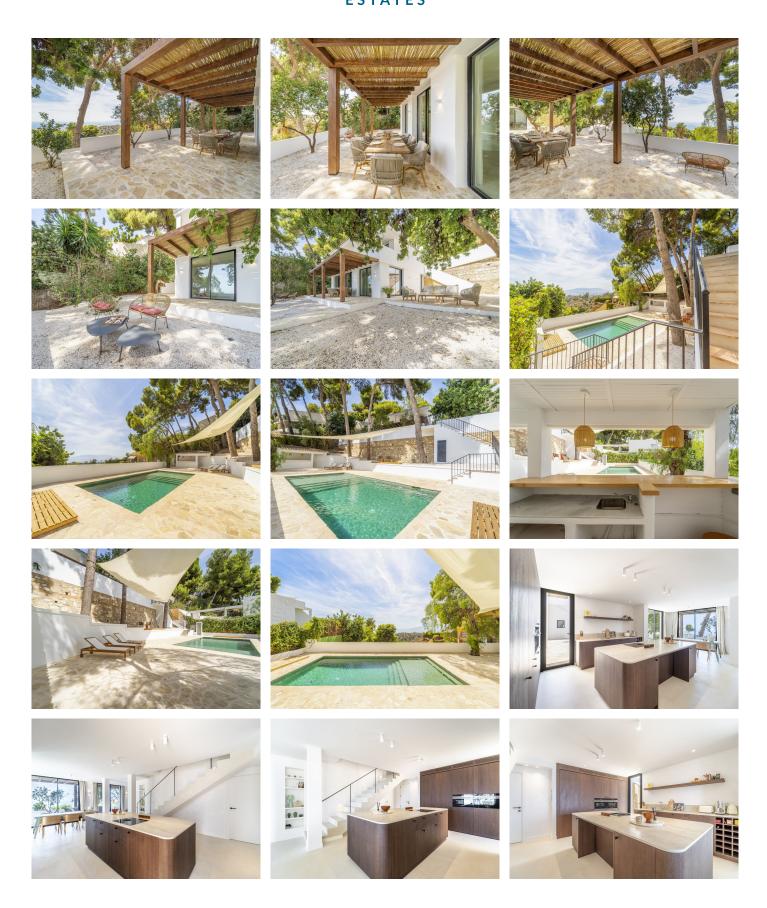

## R4837927

REF# R4837927 1.850.000 €

| BEDS | BATHS | BUILT  | PLOT   |
|------|-------|--------|--------|
| 5    | 5     | 389 m² | 904 m² |

Luxury renovated villa with sea views in Pinares de San Anton, Málaga This beautiful, recently renovated villa, located in the exclusive Pinares de San Anton in Málaga, offers the ultimate combination of luxury, comfort and breathtaking views. With high-quality design and modern finishes, this property is a dream home for those who love style and sophistication. The villa features 5 spacious bedrooms, each with its own bathroom, ensuring maximum privacy and comfort. The 5 luxurious bathrooms are finished with top quality materials and equipped with modern facilities. In addition, you will find a stylish and fully equipped custom-designed kitchen with high-end appliances, perfect for culinary enthusiasts. The outdoor spaces are as impressive as the interior. Enjoy the Mediterranean climate in the generous garden, where a large pool with outdoor bar provides the perfect setting for relaxation and entertainment. From the villa you have breathtaking views of the sea and the Malaga coastline, creating a serene and exclusive ambience. At night, the area transforms into a romantic spectacle with twinkling lights of the city of Málaga in the distance, creating a magical atmosphere. This makes it the ideal place to enjoy unforgettable moments under the stars. This villa offers the best of luxury living in quiet, green surroundings, while being just a stone's throw away from the vibrant city life and beautiful beaches of the Costa del Sol. In short, a unique opportunity to enjoy ultimate luxury and stunning views in one of the most sought-after areas of Málaga!