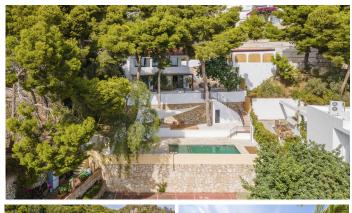

## R4837927

REF# R4837927 1.850.000 €

| BEDS | BATHS | BUILT  | PLOT   |
|------|-------|--------|--------|
| 5    | 5     | 389 m² | 904 m² |

Luxury renovated villa with sea views in Pinares de San Anton, Málaga This beautiful, recently renovated villa, located in the exclusive Pinares de San Anton in Málaga, offers the ultimate combination of luxury, comfort and breathtaking views. With high-quality design and modern finishes, this property is a dream home for those who love style and sophistication. The villa features 5 spacious bedrooms, each with its own bathroom, ensuring maximum privacy and comfort. The 5 luxurious bathrooms are finished with top quality materials and equipped with modern facilities. In addition, you will find a stylish and fully equipped custom-designed kitchen with high-end appliances, perfect for culinary enthusiasts. The outdoor spaces are as impressive as the interior. Enjoy the Mediterranean climate in the generous garden, where a large pool with outdoor bar provides the perfect setting for relaxation and entertainment. From the villa you have breathtaking views of the sea and the Malaga coastline, creating a serene and exclusive ambience. At night, the area transforms into a romantic spectacle with twinkling lights of the city of Málaga in the distance, creating a magical atmosphere. This makes it the ideal place to enjoy unforgettable moments under the stars. This villa offers the best of luxury living in quiet, green surroundings, while being just a stone's throw away from the vibrant city life and beautiful beaches of the Costa del Sol. In short, a unique opportunity to enjoy ultimate luxury and stunning views in one of the most sought-after areas of Málaga!