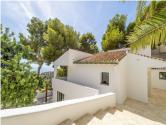

## R4837927

REF# R4837927 1.850.000 €

| BEDS | BATHS | BUILT  | PLOT   |
|------|-------|--------|--------|
| 5    | 5     | 389 m² | 904 m² |

Luxury renovated villa with sea views in Pinares de San Anton, Málaga This beautiful, recently renovated villa, located in the exclusive Pinares de San Anton in Málaga, offers the ultimate combination of luxury, comfort and breathtaking views. With high-quality design and modern finishes, this property is a dream home for those who love style and sophistication. The villa features 5 spacious bedrooms, each with its own bathroom, ensuring maximum privacy and comfort. The 5 luxurious bathrooms are finished with top quality materials and equipped with modern facilities. In addition, you will find a stylish and fully equipped custom-designed kitchen with high-end appliances, perfect for culinary enthusiasts. The outdoor spaces are as impressive as the interior. Enjoy the Mediterranean climate in the generous garden, where a large pool with outdoor bar provides the perfect setting for relaxation and entertainment. From the villa you have breathtaking views of the sea and the Malaga coastline, creating a serene and exclusive ambience. At night, the area transforms into a romantic spectacle with twinkling lights of the city of Málaga in the distance, creating a magical atmosphere. This makes it the ideal place to enjoy unforgettable moments under the stars. This villa offers the best of luxury living in quiet, green surroundings, while being just a stone's throw away from the vibrant city life and beautiful beaches of the Costa del Sol. In short, a unique opportunity to enjoy ultimate luxury and stunning views in one of the most sought-after areas of Málaga!