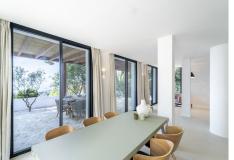

## R4837927

REF# R4837927 1.850.000 €

| BEDS | BATHS | BUILT  | PLOT   |
|------|-------|--------|--------|
| 5    | 5     | 389 m² | 904 m² |

Luxury renovated villa with sea views in Pinares de San Anton, Málaga This beautiful, recently renovated villa, located in the exclusive Pinares de San Anton in Málaga, offers the ultimate combination of luxury, comfort and breathtaking views. With high-quality design and modern finishes, this property is a dream home for those who love style and sophistication. The villa features 5 spacious bedrooms, each with its own bathroom, ensuring maximum privacy and comfort. The 5 luxurious bathrooms are finished with top quality materials and equipped with modern facilities. In addition, you will find a stylish and fully equipped custom-designed kitchen with high-end appliances, perfect for culinary enthusiasts. The outdoor spaces are as impressive as the interior. Enjoy the Mediterranean climate in the generous garden, where a large pool with outdoor bar provides the perfect setting for relaxation and entertainment. From the villa you have breathtaking views of the sea and the Malaga coastline, creating a serene and exclusive ambience. At night, the area transforms into a romantic spectacle with twinkling lights of the city of Málaga in the distance, creating a magical atmosphere. This makes it the ideal place to enjoy unforgettable moments under the stars. This villa offers the best of luxury living in quiet, green surroundings, while being just a stone's throw away from the vibrant city life and beautiful beaches of the Costa del Sol. In short, a unique opportunity to enjoy ultimate luxury and stunning views in one of the most sought-after areas of Málaga!