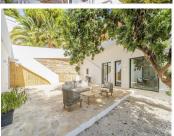

## R4837927

REF# R4837927 1.850.000 €

| BEDS | BATHS | BUILT  | PLOT   |
|------|-------|--------|--------|
| 5    | 5     | 389 m² | 904 m² |

Luxury renovated villa with sea views in Pinares de San Anton, Málaga This beautiful, recently renovated villa, located in the exclusive Pinares de San Anton in Málaga, offers the ultimate combination of luxury, comfort and breathtaking views. With high-quality design and modern finishes, this property is a dream home for those who love style and sophistication. The villa features 5 spacious bedrooms, each with its own bathroom, ensuring maximum privacy and comfort. The 5 luxurious bathrooms are finished with top quality materials and equipped with modern facilities. In addition, you will find a stylish and fully equipped custom-designed kitchen with high-end appliances, perfect for culinary enthusiasts. The outdoor spaces are as impressive as the interior. Enjoy the Mediterranean climate in the generous garden, where a large pool with outdoor bar provides the perfect setting for relaxation and entertainment. From the villa you have breathtaking views of the sea and the Malaga coastline, creating a serene and exclusive ambience. At night, the area transforms into a romantic spectacle with twinkling lights of the city of Málaga in the distance, creating a magical atmosphere. This makes it the ideal place to enjoy unforgettable moments under the stars. This villa offers the best of luxury living in quiet, green surroundings, while being just a stone's throw away from the vibrant city life and beautiful beaches of the Costa del Sol. In short, a unique opportunity to enjoy ultimate luxury and stunning views in one of the most sought-after areas of Málaga!