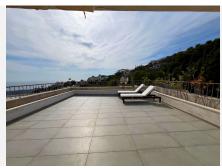

## R4837657

Marbella

REF# R4837657 845.000 €

| BEDS | BATHS | BUILT  | TERRACE |
|------|-------|--------|---------|
| 3    | 3     | 233 m² | 120 m²  |

This magnificent penthouse is located in the prestigious area of Lomas de los Monteros, Marbella, and stands out for its elegant design and stunning views, creating the perfect conditions for comfortable living. It has three spacious bedrooms and three bathrooms, facing south and east, ensuring excellent natural lighting. The apartment is fully furnished and is ideal for both permanent residence and rental. The living and dining areas are designed with an open floor plan and connect to a large terrace through sliding glass doors. The terrace offers breathtaking panoramic views of the sea and the Marbella coastline. The terrace is divided into several zones: an outdoor dining area, a lounge area for relaxing under the Mediterranean sun, and a barbecue area for family dinners and gatherings with friends. The master bedroom has its own terrace and walk-in closet, meeting modern comfort standards. Among the penthouse amenities are an air conditioning system and hot water, already included in the community services. For residents' convenience, there is a private elevator and a separate staircase. The penthouse also offers 3 parking spaces and 3 storage rooms. Andalusian villages, the famous Puerto Banús, and lively Marbella are all within 10 minutes. This unique residence in an environmentally clean complex combines fresh sea and mountain air, creating an atmosphere of harmony and tranquility.