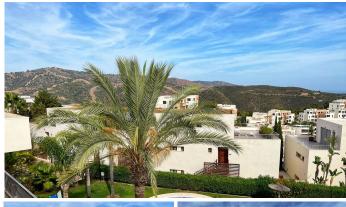

## R4837657

Marbella

REF# R4837657 845.000 €

| BEDS | BATHS | BUILT  | TERRACE |
|------|-------|--------|---------|
| 3    | 3     | 233 m² | 120 m²  |

This magnificent penthouse is located in the prestigious area of Lomas de los Monteros, Marbella, and stands out for its elegant design and stunning views, creating the perfect conditions for comfortable living. It has three spacious bedrooms and three bathrooms, facing south and east, ensuring excellent natural lighting. The apartment is fully furnished and is ideal for both permanent residence and rental. The living and dining areas are designed with an open floor plan and connect to a large terrace through sliding glass doors. The terrace offers breathtaking panoramic views of the sea and the Marbella coastline. The terrace is divided into several zones: an outdoor dining area, a lounge area for relaxing under the Mediterranean sun, and a barbecue area for family dinners and gatherings with friends. The master bedroom has its own terrace and walk-in closet, meeting modern comfort standards. Among the penthouse amenities are an air conditioning system and hot water, already included in the community services. For residents' convenience, there is a private elevator and a separate staircase. The penthouse also offers 3 parking spaces and 3 storage rooms. Andalusian villages, the famous Puerto Banús, and lively Marbella are all within 10 minutes. This unique residence in an environmentally clean complex combines fresh sea and mountain air, creating an atmosphere of harmony and tranquility.