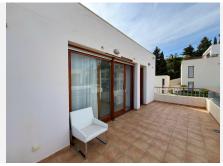

## R4837657

Marbella

REF# R4837657 845.000 €

| BEDS | BATHS | BUILT  | TERRACE |
|------|-------|--------|---------|
| 3    | 3     | 233 m² | 120 m²  |

This magnificent penthouse is located in the prestigious area of Lomas de los Monteros, Marbella, and stands out for its elegant design and stunning views, creating the perfect conditions for comfortable living. It has three spacious bedrooms and three bathrooms, facing south and east, ensuring excellent natural lighting. The apartment is fully furnished and is ideal for both permanent residence and rental. The living and dining areas are designed with an open floor plan and connect to a large terrace through sliding glass doors. The terrace offers breathtaking panoramic views of the sea and the Marbella coastline. The terrace is divided into several zones: an outdoor dining area, a lounge area for relaxing under the Mediterranean sun, and a barbecue area for family dinners and gatherings with friends. The master bedroom has its own terrace and walk-in closet, meeting modern comfort standards. Among the penthouse amenities are an air conditioning system and hot water, already included in the community services. For residents' convenience, there is a private elevator and a separate staircase. The penthouse also offers 3 parking spaces and 3 storage rooms. Andalusian villages, the famous Puerto Banús, and lively Marbella are all within 10 minutes. This unique residence in an environmentally clean complex combines fresh sea and mountain air, creating an atmosphere of harmony and tranquility.