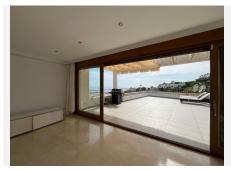

## R4837657

Marbella

REF# R4837657 845.000 €

| BEDS | BATHS | BUILT  | TERRACE |
|------|-------|--------|---------|
| 3    | 3     | 233 m² | 120 m²  |

This magnificent penthouse is located in the prestigious area of Lomas de los Monteros, Marbella, and stands out for its elegant design and stunning views, creating the perfect conditions for comfortable living. It has three spacious bedrooms and three bathrooms, facing south and east, ensuring excellent natural lighting. The apartment is fully furnished and is ideal for both permanent residence and rental. The living and dining areas are designed with an open floor plan and connect to a large terrace through sliding glass doors. The terrace offers breathtaking panoramic views of the sea and the Marbella coastline. The terrace is divided into several zones: an outdoor dining area, a lounge area for relaxing under the Mediterranean sun, and a barbecue area for family dinners and gatherings with friends. The master bedroom has its own terrace and walk-in closet, meeting modern comfort standards. Among the penthouse amenities are an air conditioning system and hot water, already included in the community services. For residents' convenience, there is a private elevator and a separate staircase. The penthouse also offers 3 parking spaces and 3 storage rooms. Andalusian villages, the famous Puerto Banús, and lively Marbella are all within 10 minutes. This unique residence in an environmentally clean complex combines fresh sea and mountain air, creating an atmosphere of harmony and tranquility.