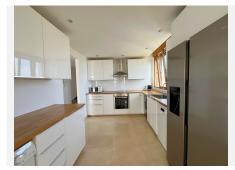

## R4837657

Marbella

REF# R4837657 845.000 €

| BEDS | BATHS | BUILT  | TERRACE |
|------|-------|--------|---------|
| 3    | 3     | 233 m² | 120 m²  |

This magnificent penthouse is located in the prestigious area of Lomas de los Monteros, Marbella, and stands out for its elegant design and stunning views, creating the perfect conditions for comfortable living. It has three spacious bedrooms and three bathrooms, facing south and east, ensuring excellent natural lighting. The apartment is fully furnished and is ideal for both permanent residence and rental. The living and dining areas are designed with an open floor plan and connect to a large terrace through sliding glass doors. The terrace offers breathtaking panoramic views of the sea and the Marbella coastline. The terrace is divided into several zones: an outdoor dining area, a lounge area for relaxing under the Mediterranean sun, and a barbecue area for family dinners and gatherings with friends. The master bedroom has its own terrace and walk-in closet, meeting modern comfort standards. Among the penthouse amenities are an air conditioning system and hot water, already included in the community services. For residents' convenience, there is a private elevator and a separate staircase. The penthouse also offers 3 parking spaces and 3 storage rooms. Andalusian villages, the famous Puerto Banús, and lively Marbella are all within 10 minutes. This unique residence in an environmentally clean complex combines fresh sea and mountain air, creating an atmosphere of harmony and tranquility.