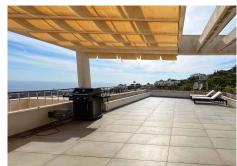

## R4837657

Marbella

REF# R4837657 845.000 €

| BEDS | BATHS | BUILT  | TERRACE |
|------|-------|--------|---------|
| 3    | 3     | 233 m² | 120 m²  |

This magnificent penthouse is located in the prestigious area of Lomas de los Monteros, Marbella, and stands out for its elegant design and stunning views, creating the perfect conditions for comfortable living. It has three spacious bedrooms and three bathrooms, facing south and east, ensuring excellent natural lighting. The apartment is fully furnished and is ideal for both permanent residence and rental. The living and dining areas are designed with an open floor plan and connect to a large terrace through sliding glass doors. The terrace offers breathtaking panoramic views of the sea and the Marbella coastline. The terrace is divided into several zones: an outdoor dining area, a lounge area for relaxing under the Mediterranean sun, and a barbecue area for family dinners and gatherings with friends. The master bedroom has its own terrace and walk-in closet, meeting modern comfort standards. Among the penthouse amenities are an air conditioning system and hot water, already included in the community services. For residents' convenience, there is a private elevator and a separate staircase. The penthouse also offers 3 parking spaces and 3 storage rooms. Andalusian villages, the famous Puerto Banús, and lively Marbella are all within 10 minutes. This unique residence in an environmentally clean complex combines fresh sea and mountain air, creating an atmosphere of harmony and tranquility.