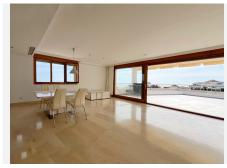

## R4837657

Marbella

REF# R4837657 845.000 €

| BEDS | BATHS | BUILT  | TERRACE |
|------|-------|--------|---------|
| 3    | 3     | 233 m² | 120 m²  |

This magnificent penthouse is located in the prestigious area of Lomas de los Monteros, Marbella, and stands out for its elegant design and stunning views, creating the perfect conditions for comfortable living. It has three spacious bedrooms and three bathrooms, facing south and east, ensuring excellent natural lighting. The apartment is fully furnished and is ideal for both permanent residence and rental. The living and dining areas are designed with an open floor plan and connect to a large terrace through sliding glass doors. The terrace offers breathtaking panoramic views of the sea and the Marbella coastline. The terrace is divided into several zones: an outdoor dining area, a lounge area for relaxing under the Mediterranean sun, and a barbecue area for family dinners and gatherings with friends. The master bedroom has its own terrace and walk-in closet, meeting modern comfort standards. Among the penthouse amenities are an air conditioning system and hot water, already included in the community services. For residents' convenience, there is a private elevator and a separate staircase. The penthouse also offers 3 parking spaces and 3 storage rooms. Andalusian villages, the famous Puerto Banús, and lively Marbella are all within 10 minutes. This unique residence in an environmentally clean complex combines fresh sea and mountain air, creating an atmosphere of harmony and tranquility.