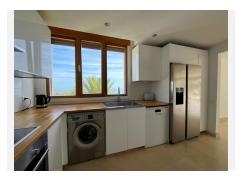

## R4837657

Marbella

REF# R4837657 845.000 €

| BEDS | BATHS | BUILT  | TERRACE |
|------|-------|--------|---------|
| 3    | 3     | 233 m² | 120 m²  |

This magnificent penthouse is located in the prestigious area of Lomas de los Monteros, Marbella, and stands out for its elegant design and stunning views, creating the perfect conditions for comfortable living. It has three spacious bedrooms and three bathrooms, facing south and east, ensuring excellent natural lighting. The apartment is fully furnished and is ideal for both permanent residence and rental. The living and dining areas are designed with an open floor plan and connect to a large terrace through sliding glass doors. The terrace offers breathtaking panoramic views of the sea and the Marbella coastline. The terrace is divided into several zones: an outdoor dining area, a lounge area for relaxing under the Mediterranean sun, and a barbecue area for family dinners and gatherings with friends. The master bedroom has its own terrace and walk-in closet, meeting modern comfort standards. Among the penthouse amenities are an air conditioning system and hot water, already included in the community services. For residents' convenience, there is a private elevator and a separate staircase. The penthouse also offers 3 parking spaces and 3 storage rooms. Andalusian villages, the famous Puerto Banús, and lively Marbella are all within 10 minutes. This unique residence in an environmentally clean complex combines fresh sea and mountain air, creating an atmosphere of harmony and tranquility.