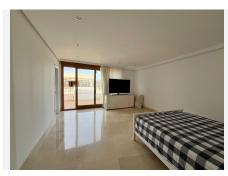

## R4837657

Marbella

REF# R4837657 845.000 €

| BEDS | BATHS | BUILT  | TERRACE |
|------|-------|--------|---------|
| 3    | 3     | 233 m² | 120 m²  |

This magnificent penthouse is located in the prestigious area of Lomas de los Monteros, Marbella, and stands out for its elegant design and stunning views, creating the perfect conditions for comfortable living. It has three spacious bedrooms and three bathrooms, facing south and east, ensuring excellent natural lighting. The apartment is fully furnished and is ideal for both permanent residence and rental. The living and dining areas are designed with an open floor plan and connect to a large terrace through sliding glass doors. The terrace offers breathtaking panoramic views of the sea and the Marbella coastline. The terrace is divided into several zones: an outdoor dining area, a lounge area for relaxing under the Mediterranean sun, and a barbecue area for family dinners and gatherings with friends. The master bedroom has its own terrace and walk-in closet, meeting modern comfort standards. Among the penthouse amenities are an air conditioning system and hot water, already included in the community services. For residents' convenience, there is a private elevator and a separate staircase. The penthouse also offers 3 parking spaces and 3 storage rooms. Andalusian villages, the famous Puerto Banús, and lively Marbella are all within 10 minutes. This unique residence in an environmentally clean complex combines fresh sea and mountain air, creating an atmosphere of harmony and tranquility.