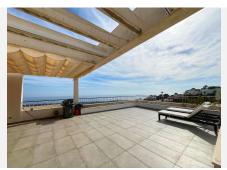

## R4837657

Marbella

REF# R4837657 845.000 €

| BEDS | BATHS | BUILT  | TERRACE |
|------|-------|--------|---------|
| 3    | 3     | 233 m² | 120 m²  |

This magnificent penthouse is located in the prestigious area of Lomas de los Monteros, Marbella, and stands out for its elegant design and stunning views, creating the perfect conditions for comfortable living. It has three spacious bedrooms and three bathrooms, facing south and east, ensuring excellent natural lighting. The apartment is fully furnished and is ideal for both permanent residence and rental. The living and dining areas are designed with an open floor plan and connect to a large terrace through sliding glass doors. The terrace offers breathtaking panoramic views of the sea and the Marbella coastline. The terrace is divided into several zones: an outdoor dining area, a lounge area for relaxing under the Mediterranean sun, and a barbecue area for family dinners and gatherings with friends. The master bedroom has its own terrace and walk-in closet, meeting modern comfort standards. Among the penthouse amenities are an air conditioning system and hot water, already included in the community services. For residents' convenience, there is a private elevator and a separate staircase. The penthouse also offers 3 parking spaces and 3 storage rooms. Andalusian villages, the famous Puerto Banús, and lively Marbella are all within 10 minutes. This unique residence in an environmentally clean complex combines fresh sea and mountain air, creating an atmosphere of harmony and tranquility.