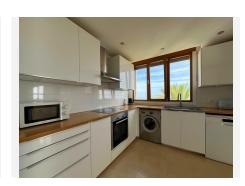

## R4837657

Marbella

REF# R4837657 845.000 €

| BEDS | BATHS | BUILT  | TERRACE |
|------|-------|--------|---------|
| 3    | 3     | 233 m² | 120 m²  |

This magnificent penthouse is located in the prestigious area of Lomas de los Monteros, Marbella, and stands out for its elegant design and stunning views, creating the perfect conditions for comfortable living. It has three spacious bedrooms and three bathrooms, facing south and east, ensuring excellent natural lighting. The apartment is fully furnished and is ideal for both permanent residence and rental. The living and dining areas are designed with an open floor plan and connect to a large terrace through sliding glass doors. The terrace offers breathtaking panoramic views of the sea and the Marbella coastline. The terrace is divided into several zones: an outdoor dining area, a lounge area for relaxing under the Mediterranean sun, and a barbecue area for family dinners and gatherings with friends. The master bedroom has its own terrace and walk-in closet, meeting modern comfort standards. Among the penthouse amenities are an air conditioning system and hot water, already included in the community services. For residents' convenience, there is a private elevator and a separate staircase. The penthouse also offers 3 parking spaces and 3 storage rooms. Andalusian villages, the famous Puerto Banús, and lively Marbella are all within 10 minutes. This unique residence in an environmentally clean complex combines fresh sea and mountain air, creating an atmosphere of harmony and tranquility.