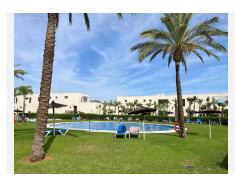

## R4837657

Marbella

REF# R4837657 845.000 €

| BEDS | BATHS | BUILT  | TERRACE |
|------|-------|--------|---------|
| 3    | 3     | 233 m² | 120 m²  |

This magnificent penthouse is located in the prestigious area of Lomas de los Monteros, Marbella, and stands out for its elegant design and stunning views, creating the perfect conditions for comfortable living. It has three spacious bedrooms and three bathrooms, facing south and east, ensuring excellent natural lighting. The apartment is fully furnished and is ideal for both permanent residence and rental. The living and dining areas are designed with an open floor plan and connect to a large terrace through sliding glass doors. The terrace offers breathtaking panoramic views of the sea and the Marbella coastline. The terrace is divided into several zones: an outdoor dining area, a lounge area for relaxing under the Mediterranean sun, and a barbecue area for family dinners and gatherings with friends. The master bedroom has its own terrace and walk-in closet, meeting modern comfort standards. Among the penthouse amenities are an air conditioning system and hot water, already included in the community services. For residents' convenience, there is a private elevator and a separate staircase. The penthouse also offers 3 parking spaces and 3 storage rooms. Andalusian villages, the famous Puerto Banús, and lively Marbella are all within 10 minutes. This unique residence in an environmentally clean complex combines fresh sea and mountain air, creating an atmosphere of harmony and tranquility.