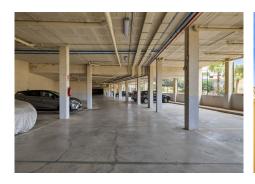

R4836997

Torrequebrada

REF# R4836997 329.000 €

| BEDS | BATHS | BUILT | TERRACE |
|------|-------|-------|---------|
| 2    | 2     | 77 m² | 20 m²   |

Welcome to your dream home in the highly sought-after gated community of Las Azaleas in Torrequebrada, Benalmadena. This spacious 77 m² apartment boasts a large covered terrace that offers breathtaking views of the sparkling Mediterranean Sea—an ideal setting for enjoying the endless Andalusian summers. Property Features: \*Bright and Open Layout: The apartment features a generous living room and two comfortable bedrooms, all with direct access to the expansive terrace, perfect for alfresco dining or simply soaking in the stunning vistas. \*Luxurious Master Suite: The master bedroom includes an ensuite bathroom equipped with a sink, toilet, bidet, and a relaxing bathtub, ensuring a private oasis to unwind. \*Additional Bathroom: A second bathroom features a modern sink, toilet, and a convenient walk-in shower, ideal for guests. \*Elegant Design: Enjoy the sophistication of cream marble flooring throughout, complemented by built-in wardrobes for ample storage. Community Amenities: \*Well-Maintained Grounds: The communal areas are beautifully landscaped and well-kept, creating a serene environment for residents. \*Saltwater Pool: Take a dip in the refreshing saltwater pool, perfect for those warm sunny days. Prime Location: \*Situated just 1.2 km from the sandy beaches of Benalmadena Costa, this property offers both tranquility and convenience. Additional Details: \*Parking: Two underground parking spaces are included in the price. \*Storage room \*Accessibility: Located on the 1st floor, the building features both stairs and a lift, with only