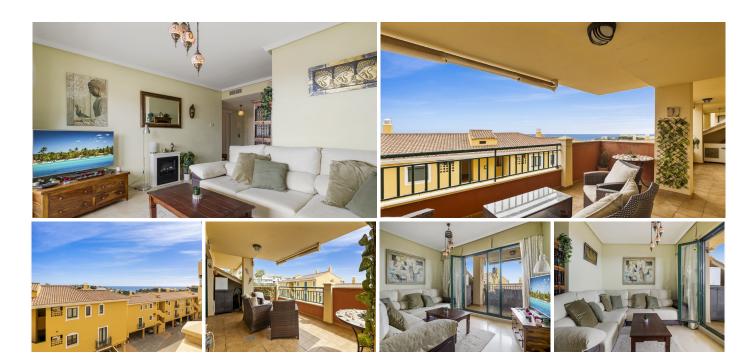

R4836997

Torrequebrada

REF# R4836997 329.000 €

| BEDS | BATHS | BUILT | TERRACE |
|------|-------|-------|---------|
| 2    | 2     | 77 m² | 20 m²   |

Welcome to your dream home in the highly sought-after gated community of Las Azaleas in Torrequebrada, Benalmadena. This spacious 77 m² apartment boasts a large covered terrace that offers breathtaking views of the sparkling Mediterranean Sea—an ideal setting for enjoying the endless Andalusian summers. Property Features: \*Bright and Open Layout: The apartment features a generous living room and two comfortable bedrooms, all with direct access to the expansive terrace, perfect for alfresco dining or simply soaking in the stunning vistas. \*Luxurious Master Suite: The master bedroom includes an ensuite bathroom equipped with a sink, toilet, bidet, and a relaxing bathtub, ensuring a private oasis to unwind. \*Additional Bathroom: A second bathroom features a modern sink, toilet, and a convenient walk-in shower, ideal for guests. \*Elegant Design: Enjoy the sophistication of cream marble flooring throughout, complemented by built-in wardrobes for ample storage. Community Amenities: \*Well-Maintained Grounds: The communal areas are beautifully landscaped and well-kept, creating a serene environment for residents. \*Saltwater Pool: Take a dip in the refreshing saltwater pool, perfect for those warm sunny days. Prime Location: \*Situated just 1.2 km from the sandy beaches of Benalmadena Costa, this property offers both tranquility and convenience. Additional Details: \*Parking: Two underground parking spaces are included in the price. \*Storage room \*Accessibility: Located on the 1st floor, the building features both stairs and a lift, with only