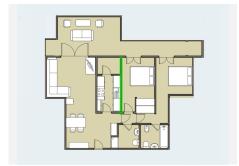

R4836997

Torrequebrada

REF# R4836997 329.000 €

| BEDS | BATHS | BUILT | TERRACE |
|------|-------|-------|---------|
| 2    | 2     | 77 m² | 20 m²   |

Welcome to your dream home in the highly sought-after gated community of Las Azaleas in Torrequebrada, Benalmadena. This spacious 77 m² apartment boasts a large covered terrace that offers breathtaking views of the sparkling Mediterranean Sea—an ideal setting for enjoying the endless Andalusian summers. Property Features: \*Bright and Open Layout: The apartment features a generous living room and two comfortable bedrooms, all with direct access to the expansive terrace, perfect for alfresco dining or simply soaking in the stunning vistas. \*Luxurious Master Suite: The master bedroom includes an ensuite bathroom equipped with a sink, toilet, bidet, and a relaxing bathtub, ensuring a private oasis to unwind. \*Additional Bathroom: A second bathroom features a modern sink, toilet, and a convenient walk-in shower, ideal for guests. \*Elegant Design: Enjoy the sophistication of cream marble flooring throughout, complemented by built-in wardrobes for ample storage. Community Amenities: \*Well-Maintained Grounds: The communal areas are beautifully landscaped and well-kept, creating a serene environment for residents. \*Saltwater Pool: Take a dip in the refreshing saltwater pool, perfect for those warm sunny days. Prime Location: \*Situated just 1.2 km from the sandy beaches of Benalmadena Costa, this property offers both tranquility and convenience. Additional Details: \*Parking: Two underground parking spaces are included in the price. \*Storage room \*Accessibility: Located on the 1st floor, the building features both stairs and a lift, with only