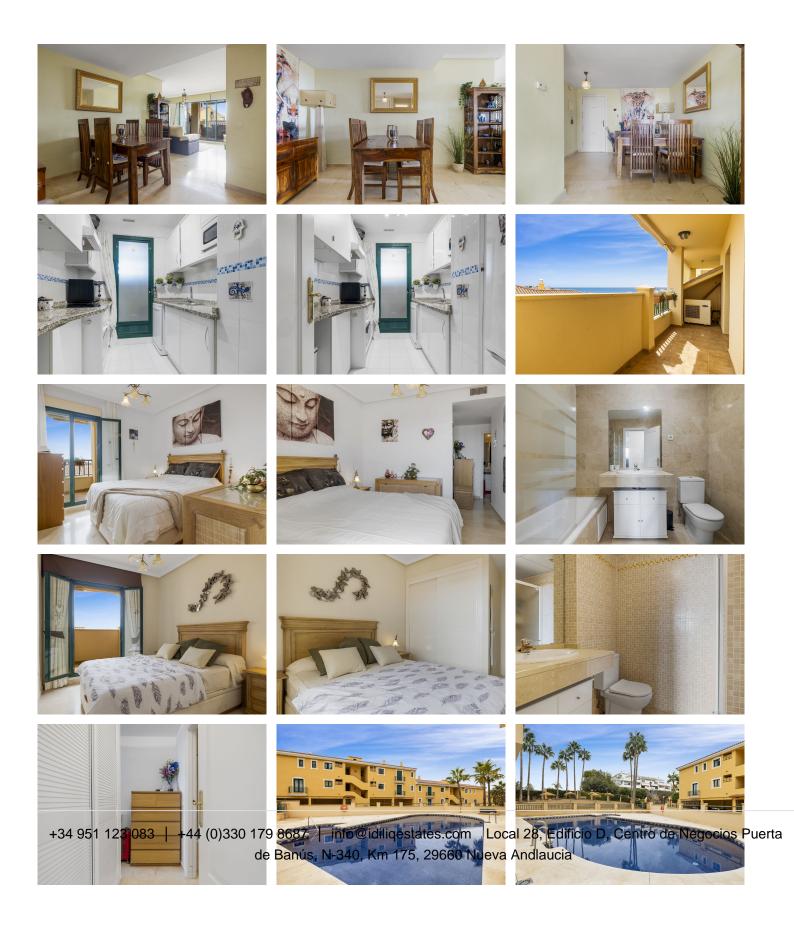

R4836997

Torrequebrada

REF# R4836997 329.000 €

| BEDS | BATHS | BUILT | TERRACE |
|------|-------|-------|---------|
| 2    | 2     | 77 m² | 20 m²   |

Welcome to your dream home in the highly sought-after gated community of Las Azaleas in Torrequebrada, Benalmadena. This spacious 77 m² apartment boasts a large covered terrace that offers breathtaking views of the sparkling Mediterranean Sea—an ideal setting for enjoying the endless Andalusian summers. Property Features: \*Bright and Open Layout: The apartment features a generous living room and two comfortable bedrooms, all with direct access to the expansive terrace, perfect for alfresco dining or simply soaking in the stunning vistas. \*Luxurious Master Suite: The master bedroom includes an ensuite bathroom equipped with a sink, toilet, bidet, and a relaxing bathtub, ensuring a private oasis to unwind. \*Additional Bathroom: A second bathroom features a modern sink, toilet, and a convenient walk-in shower, ideal for guests. \*Elegant Design: Enjoy the sophistication of cream marble flooring throughout, complemented by built-in wardrobes for ample storage. Community Amenities: \*Well-Maintained Grounds: The communal areas are beautifully landscaped and well-kept, creating a serene environment for residents. \*Saltwater Pool: Take a dip in the refreshing saltwater pool, perfect for those warm sunny days. Prime Location: \*Situated just 1.2 km from the sandy beaches of Benalmadena Costa, this property offers both tranquility and convenience. Additional Details: \*Parking: Two underground parking spaces are included in the price. \*Storage room \*Accessibility: Located on the 1st floor, the building features both stairs and a lift, with only