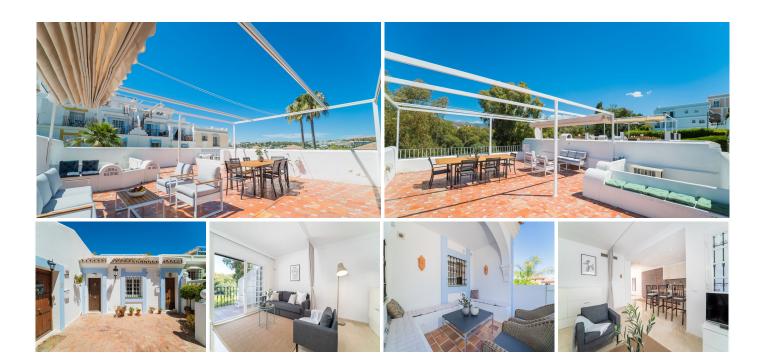

## R4836907

Nueva Andalucía

REF# R4836907 349.000 €

| BEDS | BATHS | BUILT | TERRACE |
|------|-------|-------|---------|
| 1    | 1     | 85 m² | 85 m²   |

Large roof terrace with panoramic view! The apartment has a very nice open floor plan between the kitchen and living room. It has a master bedroom and the possibility of two pull-out single beds in the living room. There is a bathroom with a bathtub and a washing machine. High modern standard. It also has two private terraces. A smaller one on the lower floor with a roof and a large roof terrace with space for both a lounge and a dining area for larger groups. The roof terrace has a retractable shade cover that covers almost the entire terrace, which allows you to use the roof terrace as a living room during the day and in the evening can be used under the open sky. The charming residential area was built in 1985 as a typical Andalusian of built up on several levels around a central square. It is picturesque, colorful and beautiful. You can find both apartments and townhouses in the village as well as several small cafes, bars, restaurants and even a bank and a beauty salon. All this contributes to creating the cozy atmosphere. Shops, golf, restaurants - close to all amenities The residential area also has a well-maintained communal pool, close to this apartment, with stunning mountain views. Within walking distance of Aloha Pueblo are several other facilities such as grocery stores, hair salons and several excellent restaurants. Aloha Pueblo is also close to the vibrant residential area of ??Aloha Gardens which has a fantastic selection of cafes, international restaurants and bars. For golfers, Aloha Pueblo is located in the middle of the Golf Valley and has several world-class golf