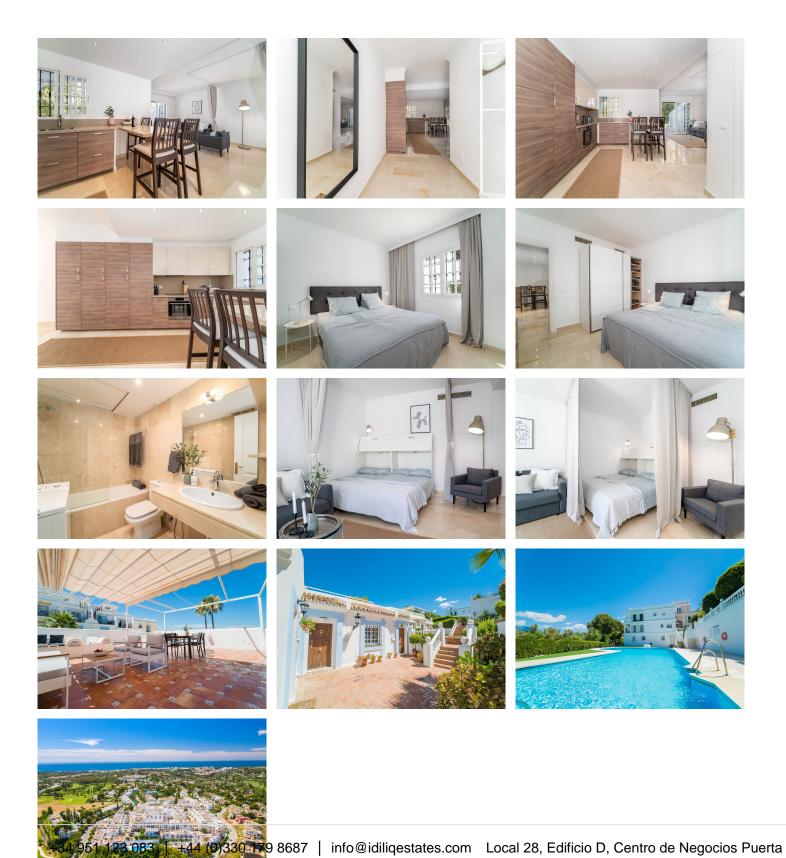

## R4836907

Nueva Andalucía

REF# R4836907 349.000 €

| BEDS | BATHS | BUILT | TERRACE |
|------|-------|-------|---------|
| 1    | 1     | 85 m² | 85 m²   |

Large roof terrace with panoramic view! The apartment has a very nice open floor plan between the kitchen and living room. It has a master bedroom and the possibility of two pull-out single beds in the living room. There is a bathroom with a bathtub and a washing machine. High modern standard. It also has two private terraces. A smaller one on the lower floor with a roof and a large roof terrace with space for both a lounge and a dining area for larger groups. The roof terrace has a retractable shade cover that covers almost the entire terrace, which allows you to use the roof terrace as a living room during the day and in the evening can be used under the open sky. The charming residential area was built in 1985 as a typical Andalusian of built up on several levels around a central square. It is picturesque, colorful and beautiful. You can find both apartments and townhouses in the village as well as several small cafes, bars, restaurants and even a bank and a beauty salon. All this contributes to creating the cozy atmosphere. Shops, golf, restaurants - close to all amenities The residential area also has a well-maintained communal pool, close to this apartment, with stunning mountain views. Within walking distance of Aloha Pueblo are several other facilities such as grocery stores, hair salons and several excellent restaurants. Aloha Pueblo is also close to the vibrant residential area of ??Aloha Gardens which has a fantastic selection of cafes, international restaurants and bars. For golfers, Aloha Pueblo is located in the middle of the Golf Valley and has several world-class golf