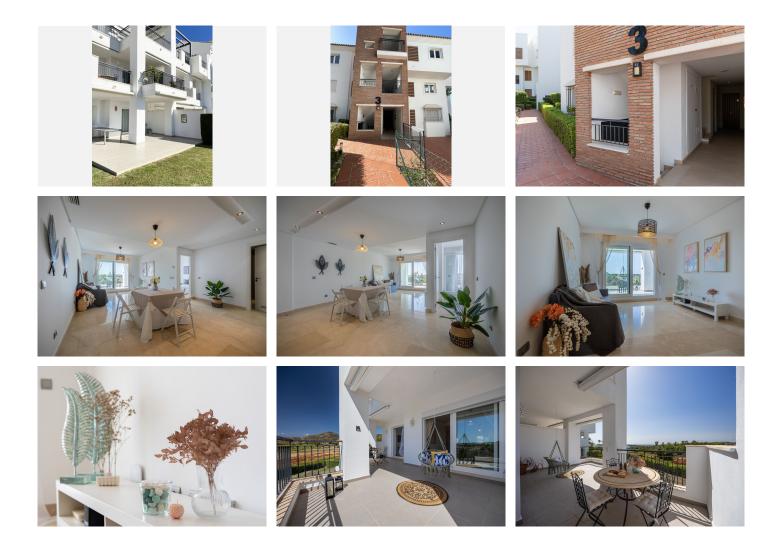

The apartment features a spacious and bright layout, spanning 141 m<sup>2</sup>, complemented by two private terraces perfect for enjoying the surrounding scenery. Whether having a morning coffee or relaxing at sunset, these outdoor spaces are ideal for making the most of the Costa del Sol's climate. The southwest-facing living room receives abundant natural light, creating a warm and inviting atmosphere throughout the day. The independent kitchen is fully equipped and includes a convenient laundry area.

## IDILIQ ESTATES

property has been carefully renovated and freshly painted, so it's ready to move in and enjoy without the need for further work.

This apartment also includes a garage space with an electric car charging station and a private storage room, adding extra convenience to your everyday life.