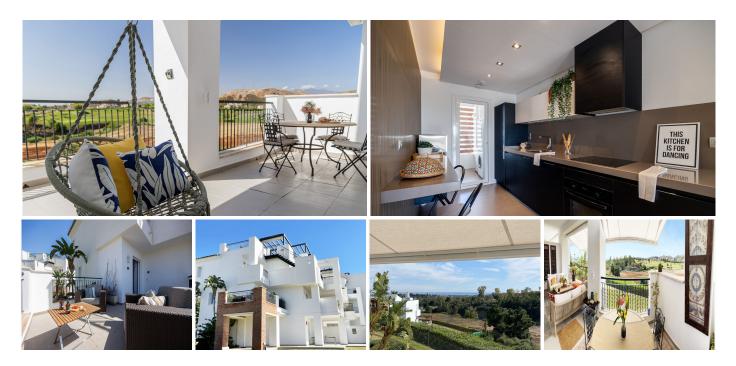

Discover this charming corner apartment located in one of the most sought-after areas of the Costa del Sol, Los Arqueros Golf Club.

With a prime location, this home offers tranquility, elegance, and comfort, all with spectacular views of the sea, golf course, and mountains.

The apartment features a spacious and bright layout, spanning 141 m<sup>2</sup>, complemented by two private terraces perfect for enjoying the surrounding scenery. Whether having a morning coffee or relaxing at sunset, these outdoor spaces are ideal for making the most of the Costa del Sol's climate. The southwest-facing living room receives abundant natural light, creating a warm and inviting atmosphere throughout the day. The independent kitchen is fully equipped and includes a convenient laundry area.

The 3 bedrooms are spacious and comfortable, with the master bedroom standing out for its en-suite bathroom and direct access to a private terrace with beautiful views of the mountains and golf course. The