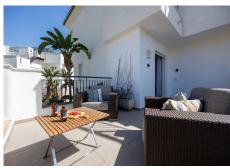

The apartment features a spacious and bright layout, spanning 141 m<sup>2</sup>, complemented by two private terraces perfect for enjoying the surrounding scenery. Whether having a morning coffee or relaxing at sunset, these outdoor spaces are ideal for making the most of the Costa del Sol's climate. The southwest-facing living room receives abundant natural light, creating a warm and inviting atmosphere throughout the day. The independent kitchen is fully equipped and includes a convenient laundry area.