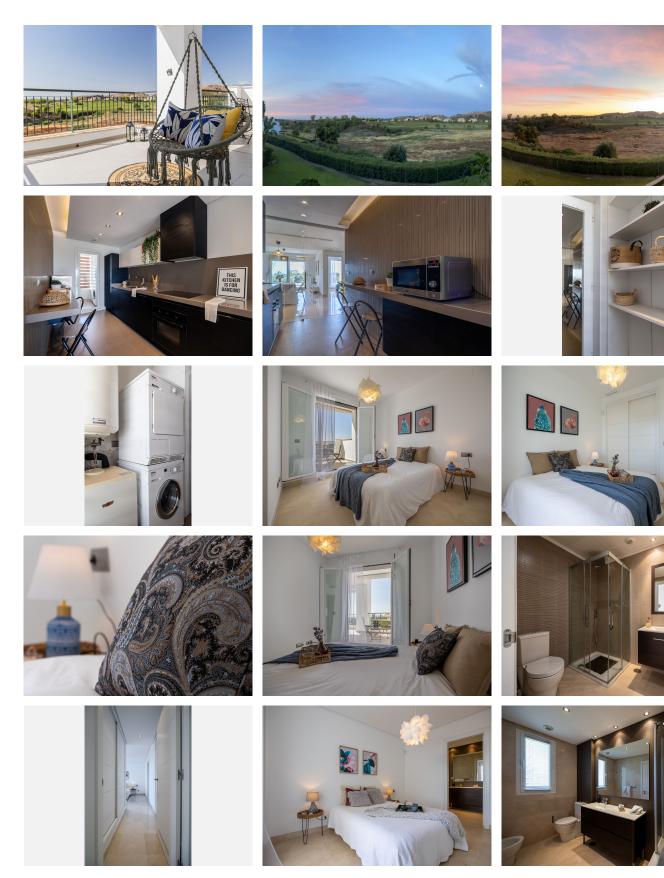

The apartment features a spacious and bright layout, spanning 141 m<sup>2</sup>, complemented by two private terraces perfect for enjoying the surrounding scenery. Whether having a morning coffee or relaxing at sunset, these outdoor spaces are ideal for making the most of the Costa del Sol's climate. The southwest-facing living room receives abundant natural light, creating a warm and inviting atmosphere throughout the day. The independent kitchen is fully equipped and includes a convenient laundry area.

The 3 bedrooms are spacious and comfortable, with the master bedroom standing out for its en-suite bathroom and direct access to a private terrace with beautiful views of the mountains and golf course. The