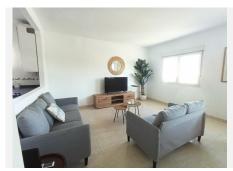

R4836208

Torremolinos

REF# R4836208 638.000 €

| BEDS | BATHS | BUILT              | TERRACE |
|------|-------|--------------------|---------|
| 4    | 3     | 200 m <sup>2</sup> | 50 m²   |

This charming 4-bedroom townhouse with commercial premises is ideally located just 4 minutes from the famous La Carihuela Beach, offering an exceptional blend of comfort, convenience, and investment potential. With a tourist license in place, the property is bathed in natural light and boasts a spacious 50-square-meter outdoor terrace, perfect for enjoying the Mediterranean climate. Inside, the home features 4 generous bedrooms, 2 bathrooms, a guest toilet, a fully equipped kitchen, and a large, open-plan living room. Additionally, there is parking space for two cars, ensuring hassle-free access at any time. The property offers incredible flexibility as a holiday home, permanent residence, or a lucrative investment opportunity. Its prime location, just a short walk from the beach and close to a variety of restaurants, bars, and shops, adds to its appeal. With no community fees, and situated near the train station and N-340, this townhouse ensures easy access to transport links while retaining a relaxed beachside lifestyle. Don't miss this rare opportunity to own a versatile property in one of the most sought-after locations on the Costa del Sol!