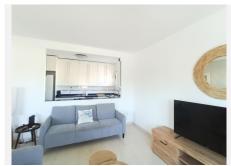

R4836208

Torremolinos

REF# R4836208 638.000 €

| BEDS | BATHS | BUILT              | TERRACE |
|------|-------|--------------------|---------|
| 4    | 3     | 200 m <sup>2</sup> | 50 m²   |

This charming 4-bedroom townhouse with commercial premises is ideally located just 4 minutes from the famous La Carihuela Beach, offering an exceptional blend of comfort, convenience, and investment potential. With a tourist license in place, the property is bathed in natural light and boasts a spacious 50-square-meter outdoor terrace, perfect for enjoying the Mediterranean climate. Inside, the home features 4 generous bedrooms, 2 bathrooms, a guest toilet, a fully equipped kitchen, and a large, open-plan living room. Additionally, there is parking space for two cars, ensuring hassle-free access at any time. The property offers incredible flexibility as a holiday home, permanent residence, or a lucrative investment opportunity. Its prime location, just a short walk from the beach and close to a variety of restaurants, bars, and shops, adds to its appeal. With no community fees, and situated near the train station and N-340, this townhouse ensures easy access to transport links while retaining a relaxed beachside lifestyle. Don't miss this rare opportunity to own a versatile property in one of the most sought-after locations on the Costa del Sol!