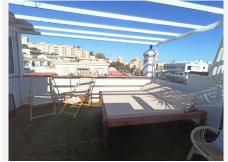

R4836208

Torremolinos

REF# R4836208 638.000 €

| BEDS | BATHS | BUILT              | TERRACE |
|------|-------|--------------------|---------|
| 4    | 3     | 200 m <sup>2</sup> | 50 m²   |

This charming 4-bedroom townhouse with commercial premises is ideally located just 4 minutes from the famous La Carihuela Beach, offering an exceptional blend of comfort, convenience, and investment potential. With a tourist license in place, the property is bathed in natural light and boasts a spacious 50-square-meter outdoor terrace, perfect for enjoying the Mediterranean climate. Inside, the home features 4 generous bedrooms, 2 bathrooms, a guest toilet, a fully equipped kitchen, and a large, open-plan living room. Additionally, there is parking space for two cars, ensuring hassle-free access at any time. The property offers incredible flexibility as a holiday home, permanent residence, or a lucrative investment opportunity. Its prime location, just a short walk from the beach and close to a variety of restaurants, bars, and shops, adds to its appeal. With no community fees, and situated near the train station and N-340, this townhouse ensures easy access to transport links while retaining a relaxed beachside lifestyle. Don't miss this rare opportunity to own a versatile property in one of the most sought-after locations on the Costa del Sol!