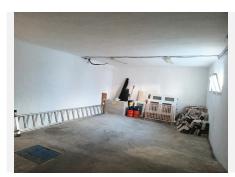

R4836208

Torremolinos

REF# R4836208 638.000 €

| BEDS | BATHS | BUILT              | TERRACE |
|------|-------|--------------------|---------|
| 4    | 3     | 200 m <sup>2</sup> | 50 m²   |

This charming 4-bedroom townhouse with commercial premises is ideally located just 4 minutes from the famous La Carihuela Beach, offering an exceptional blend of comfort, convenience, and investment potential. With a tourist license in place, the property is bathed in natural light and boasts a spacious 50-square-meter outdoor terrace, perfect for enjoying the Mediterranean climate. Inside, the home features 4 generous bedrooms, 2 bathrooms, a guest toilet, a fully equipped kitchen, and a large, open-plan living room. Additionally, there is parking space for two cars, ensuring hassle-free access at any time. The property offers incredible flexibility as a holiday home, permanent residence, or a lucrative investment opportunity. Its prime location, just a short walk from the beach and close to a variety of restaurants, bars, and shops, adds to its appeal. With no community fees, and situated near the train station and N-340, this townhouse ensures easy access to transport links while retaining a relaxed beachside lifestyle. Don't miss this rare opportunity to own a versatile property in one of the most sought-after locations on the Costa del Sol!