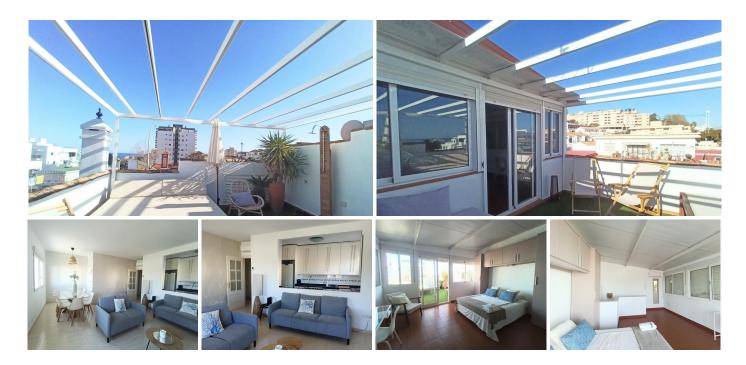

R4836208

Torremolinos

REF# R4836208 638.000 €

| BEDS | BATHS | BUILT              | TERRACE |
|------|-------|--------------------|---------|
| 4    | 3     | 200 m <sup>2</sup> | 50 m²   |

This charming 4-bedroom townhouse with commercial premises is ideally located just 4 minutes from the famous La Carihuela Beach, offering an exceptional blend of comfort, convenience, and investment potential. With a tourist license in place, the property is bathed in natural light and boasts a spacious 50-square-meter outdoor terrace, perfect for enjoying the Mediterranean climate. Inside, the home features 4 generous bedrooms, 2 bathrooms, a guest toilet, a fully equipped kitchen, and a large, open-plan living room. Additionally, there is parking space for two cars, ensuring hassle-free access at any time. The property offers incredible flexibility as a holiday home, permanent residence, or a lucrative investment opportunity. Its prime location, just a short walk from the beach and close to a variety of restaurants, bars, and shops, adds to its appeal. With no community fees, and situated near the train station and N-340, this townhouse ensures easy access to transport links while retaining a relaxed beachside lifestyle. Don't miss this rare opportunity to own a versatile property in one of the most sought-after locations on the Costa del Sol!