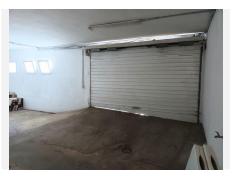

R4836208

Torremolinos

REF# R4836208 638.000 €

| BEDS | BATHS | BUILT              | TERRACE |
|------|-------|--------------------|---------|
| 4    | 3     | 200 m <sup>2</sup> | 50 m²   |

This charming 4-bedroom townhouse with commercial premises is ideally located just 4 minutes from the famous La Carihuela Beach, offering an exceptional blend of comfort, convenience, and investment potential. With a tourist license in place, the property is bathed in natural light and boasts a spacious 50-square-meter outdoor terrace, perfect for enjoying the Mediterranean climate. Inside, the home features 4 generous bedrooms, 2 bathrooms, a guest toilet, a fully equipped kitchen, and a large, open-plan living room. Additionally, there is parking space for two cars, ensuring hassle-free access at any time. The property offers incredible flexibility as a holiday home, permanent residence, or a lucrative investment opportunity. Its prime location, just a short walk from the beach and close to a variety of restaurants, bars, and shops, adds to its appeal. With no community fees, and situated near the train station and N-340, this townhouse ensures easy access to transport links while retaining a relaxed beachside lifestyle. Don't miss this rare opportunity to own a versatile property in one of the most sought-after locations on the Costa del Sol!