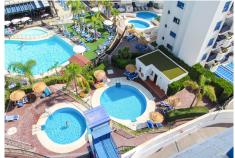

## R4836091 ♥ Benalmadena REF# R4836091 274.999 €

| BEDS | BATHS | BUILT | TERRACE |
|------|-------|-------|---------|
| 1    | 1     | 87 m² | 30 m²   |

Stunning 1-Bedroom Penthouse with rooftop terrace in Benalmadena Discover your dream home in this exceptional 1-bedroom, 1-bath apartment featuring two inviting terraces. Enjoy your morning coffee or evening sunset on the spacious terrace connected to the living area. A charming spiral staircase leads you to the expansive 30 sqm rooftop terrace, perfect for sunbathing and entertaining, complete with a dedicated grilling area. This modern apartment is in excellent condition and comes with a host of amenities, including access to a community pool, a generous 15 sqm storage room, and included parking. The urbanization has direct access to the beach, just a 200-meter stroll from the pool area along the scenic beach road. Located within walking distance of the renowned Torrequebrada Golf Course and the vibrant Benalmadena Marina, you'll find plenty of opportunities to soak up the sun and enjoy the local attractions. Explore the charming old town, visit the impressive Castillo Monumento Colomares, or take a thrilling cable car ride to the top of the nearby mountain. Don't miss out on this incredible opportunity! Contact us today for more information or to schedule a viewing.