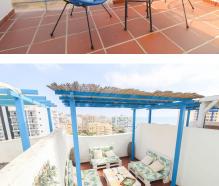

## R4836091 ♥ Benalmadena REF# R4836091 274.999 €

| BEDS | BATHS | BUILT | TERRACE |
|------|-------|-------|---------|
| 1    | 1     | 87 m² | 30 m²   |

Stunning 1-Bedroom Penthouse with rooftop terrace in Benalmadena Discover your dream home in this exceptional 1-bedroom, 1-bath apartment featuring two inviting terraces. Enjoy your morning coffee or evening sunset on the spacious terrace connected to the living area. A charming spiral staircase leads you to the expansive 30 sqm rooftop terrace, perfect for sunbathing and entertaining, complete with a dedicated grilling area. This modern apartment is in excellent condition and comes with a host of amenities, including access to a community pool, a generous 15 sqm storage room, and included parking. The urbanization has direct access to the beach, just a 200-meter stroll from the pool area along the scenic beach road. Located within walking distance of the renowned Torrequebrada Golf Course and the vibrant Benalmadena Marina, you'll find plenty of opportunities to soak up the sun and enjoy the local attractions. Explore the charming old town, visit the impressive Castillo Monumento Colomares, or take a thrilling cable car ride to the top of the nearby mountain. Don't miss out on this incredible opportunity! Contact us today for more information or to schedule a viewing.