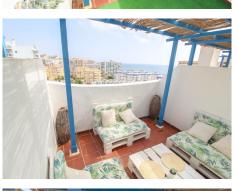

## R4836091 ♥ Benalmadena REF# R4836091 274.999 €

| BEDS | BATHS | BUILT | TERRACE |
|------|-------|-------|---------|
| 1    | 1     | 87 m² | 30 m²   |

Stunning 1-Bedroom Penthouse with rooftop terrace in Benalmadena Discover your dream home in this exceptional 1-bedroom, 1-bath apartment featuring two inviting terraces. Enjoy your morning coffee or evening sunset on the spacious terrace connected to the living area. A charming spiral staircase leads you to the expansive 30 sqm rooftop terrace, perfect for sunbathing and entertaining, complete with a dedicated grilling area. This modern apartment is in excellent condition and comes with a host of amenities, including access to a community pool, a generous 15 sqm storage room, and included parking. The urbanization has direct access to the beach, just a 200-meter stroll from the pool area along the scenic beach road. Located within walking distance of the renowned Torrequebrada Golf Course and the vibrant Benalmadena Marina, you'll find plenty of opportunities to soak up the sun and enjoy the local attractions. Explore the charming old town, visit the impressive Castillo Monumento Colomares, or take a thrilling cable car ride to the top of the nearby mountain. Don't miss out on this incredible opportunity! Contact us today for more information or to schedule a viewing.