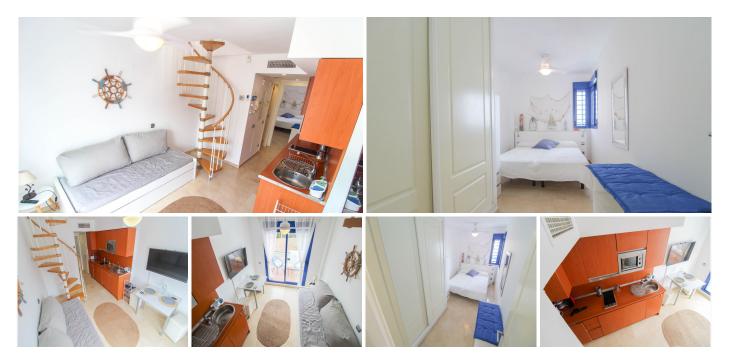

## R4836091 ♥ Benalmadena REF# R4836091 274.999 €

| BEDS | BATHS | BUILT | TERRACE |
|------|-------|-------|---------|
| 1    | 1     | 87 m² | 30 m²   |

Stunning 1-Bedroom Penthouse with rooftop terrace in Benalmadena Discover your dream home in this exceptional 1-bedroom, 1-bath apartment featuring two inviting terraces. Enjoy your morning coffee or evening sunset on the spacious terrace connected to the living area. A charming spiral staircase leads you to the expansive 30 sqm rooftop terrace, perfect for sunbathing and entertaining, complete with a dedicated grilling area. This modern apartment is in excellent condition and comes with a host of amenities, including access to a community pool, a generous 15 sqm storage room, and included parking. The urbanization has direct access to the beach, just a 200-meter stroll from the pool area along the scenic beach road. Located within walking distance of the renowned Torrequebrada Golf Course and the vibrant Benalmadena Marina, you'll find plenty of opportunities to soak up the sun and enjoy the local attractions. Explore the charming old town, visit the impressive Castillo Monumento Colomares, or take a thrilling cable car ride to the top of the nearby mountain. Don't miss out on this incredible opportunity! Contact us today for more information or to schedule a viewing.