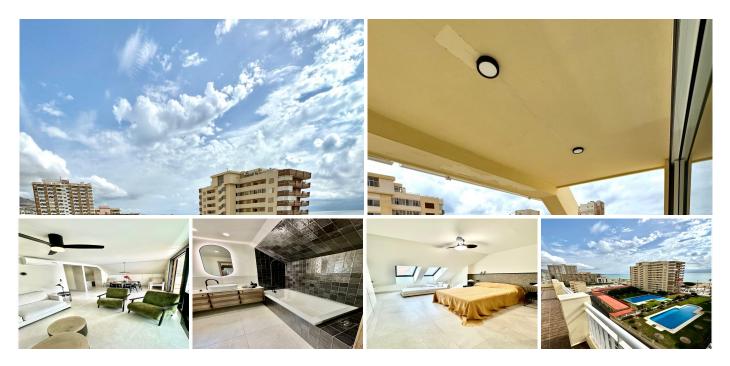

## R4836016

Fuengirola

REF# R4836016 1.150.000 €

| BEDS | BATHS | BUILT  | TERRACE |
|------|-------|--------|---------|
| 4    | 3     | 190 m² | 50 m²   |

This stunning 4-bedroom penthouse has been newly renovated with premium materials and is ready to move into, offering a unique opportunity to live in a dream home by the beach. Located at Los Boliches Beach, this penthouse boasts 190 m<sup>2</sup> of built space, along with a spectacular 50 m<sup>2</sup> terrace perfect for enjoying breathtaking sunsets and sea views. The property features 4 spacious and bright bedrooms, 3 full bathrooms, a cozy living room, and a fully equipped open kitchen. The renovation has been done with highend finishes, including marble bathrooms and kitchen, gres floors, and air conditioning in every room for maximum comfort. Additionally, the residence includes a garage space for added convenience. The location is unbeatable: only 100 meters from the beach, surrounded by excellent restaurants and bars, with supermarkets like Mercadona and Supercor, pharmacies, and schools all nearby. The Los Boliches train station is just a 3-minute walk away, with several bus stops also close by. This penthouse not only offers luxury beachside living but also an ideal connection to key destinations, being just 18 minutes by car from Málaga Airport and within easy reach of the main points of the Costa del Sol. With breathtaking views, this home is perfect for sipping your morning coffee at sunrise or enjoying a glass of wine at sunset. Plus, there is plenty of storage space with built-in wardrobes throughout, and the community features a pool for your enjoyment. Living here truly is a dream come true! Don't miss this opportunity to enjoy the sun and sea in a +34 951 123 083 | +44 (0)330 179 8687 | info@idiliqestates.com Local 28, Edificio D, Centro de Negocios Puerta de Banús, N-340, Km 175, 29660 Nueva Andlaucia