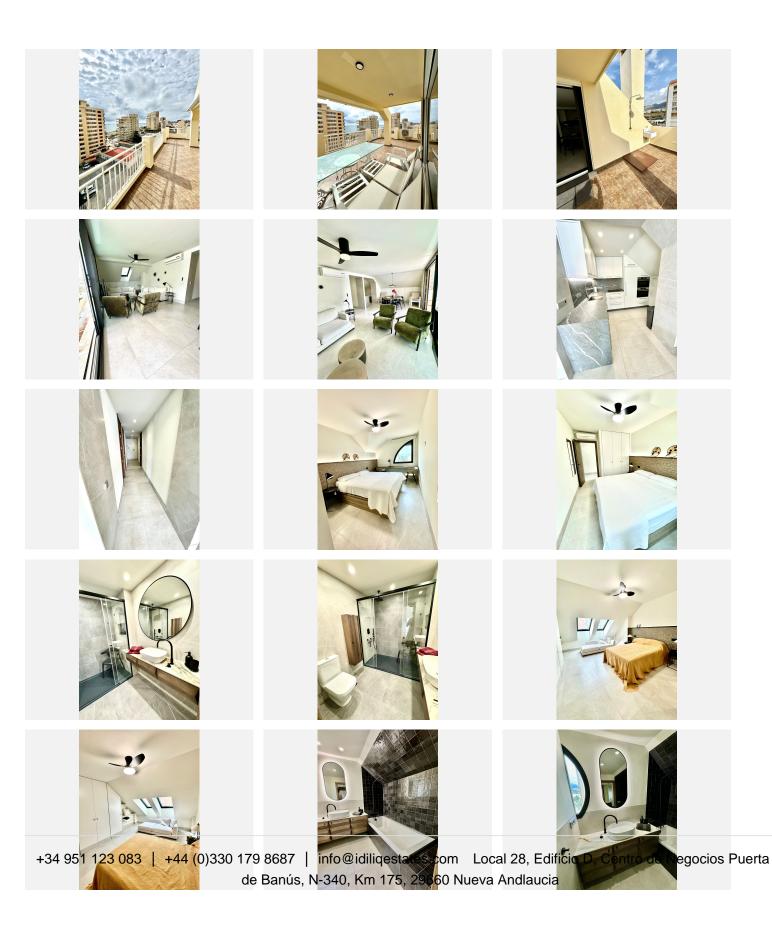

## R4836016

Fuengirola

REF# R4836016 1.150.000 €

| BEDS | BATHS | BUILT  | TERRACE |
|------|-------|--------|---------|
| 4    | 3     | 190 m² | 50 m²   |

This stunning 4-bedroom penthouse has been newly renovated with premium materials and is ready to move into, offering a unique opportunity to live in a dream home by the beach. Located at Los Boliches Beach, this penthouse boasts 190 m<sup>2</sup> of built space, along with a spectacular 50 m<sup>2</sup> terrace perfect for enjoying breathtaking sunsets and sea views. The property features 4 spacious and bright bedrooms, 3 full bathrooms, a cozy living room, and a fully equipped open kitchen. The renovation has been done with highend finishes, including marble bathrooms and kitchen, gres floors, and air conditioning in every room for maximum comfort. Additionally, the residence includes a garage space for added convenience. The location is unbeatable: only 100 meters from the beach, surrounded by excellent restaurants and bars, with supermarkets like Mercadona and Supercor, pharmacies, and schools all nearby. The Los Boliches train station is just a 3-minute walk away, with several bus stops also close by. This penthouse not only offers luxury beachside living but also an ideal connection to key destinations, being just 18 minutes by car from Málaga Airport and within easy reach of the main points of the Costa del Sol. With breathtaking views, this home is perfect for sipping your morning coffee at sunrise or enjoying a glass of wine at sunset. Plus, there is plenty of storage space with built-in wardrobes throughout, and the community features a pool for your enjoyment. Living here truly is a dream come true! Don't miss this opportunity to enjoy the sun and sea in a +34 951 123 083 | +44 (0)330 179 8687 | info@idiliqestates.com Local 28, Edificio D, Centro de Negocios Puerta de Banús, N-340, Km 175, 29660 Nueva Andlaucia