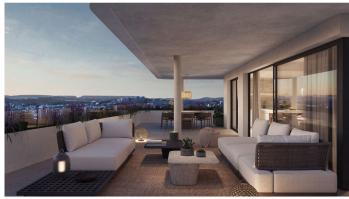

R4835923

Estepona

REF# R4835923 400.000 €

| BEDS | BATHS | BUILT | TERRACE |
|------|-------|-------|---------|
| 1    | 1     | 66 m² | 16 m²   |

This is the new construction located in Estepona's Central Park, "Parque Central" surrounded by Avenida Andalucía, Calle Coto Doñana and Calle Pilar de Farinós. This residential/commercial building will comprise: 43 apartments & 4 commercial premises Communal & Private Terraces Swimming pool Gym 4 floors of parking Storage rooms 3 lifts & 2 car lifts Reception with concierge Expected delivery date: First quarter of 2026 It will consist of homes with 11 different layouts, raging from 1 to 3 bedrooms. The homes will be double or triple oriented and will feature spacious terraces, offering residents panoramic views and abundant natural light. The development has been designed to hold bright and spacious apartments filled with an abundance of direct sunlight throughout the day; the perfect setting for bringing people together. Panoramic windows, organically shaped walls and spacious terraces will give your new home an appearance with character, elevating the quality of life.