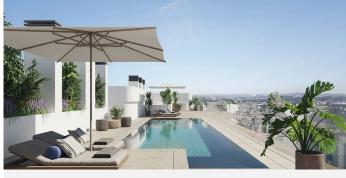

R4835923

Estepona

REF# R4835923 400.000 €

| BEDS | BATHS | BUILT | TERRACE |
|------|-------|-------|---------|
| 1    | 1     | 66 m² | 16 m²   |

This is the new construction located in Estepona's Central Park, "Parque Central" surrounded by Avenida Andalucía, Calle Coto Doñana and Calle Pilar de Farinós. This residential/commercial building will comprise: 43 apartments & 4 commercial premises Communal & Private Terraces Swimming pool Gym 4 floors of parking Storage rooms 3 lifts & 2 car lifts Reception with concierge Expected delivery date: First quarter of 2026 It will consist of homes with 11 different layouts, raging from 1 to 3 bedrooms. The homes will be double or triple oriented and will feature spacious terraces, offering residents panoramic views and abundant natural light. The development has been designed to hold bright and spacious apartments filled with an abundance of direct sunlight throughout the day; the perfect setting for bringing people together. Panoramic windows, organically shaped walls and spacious terraces will give your new home an appearance with character, elevating the quality of life.