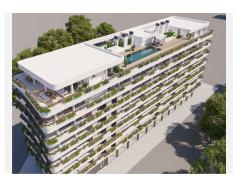

R4835923

Estepona

REF# R4835923 400.000 €

| BEDS | BATHS | BUILT | TERRACE |
|------|-------|-------|---------|
| 1    | 1     | 66 m² | 16 m²   |

This is the new construction located in Estepona's Central Park, "Parque Central" surrounded by Avenida Andalucía, Calle Coto Doñana and Calle Pilar de Farinós. This residential/commercial building will comprise: 43 apartments & 4 commercial premises Communal & Private Terraces Swimming pool Gym 4 floors of parking Storage rooms 3 lifts & 2 car lifts Reception with concierge Expected delivery date: First quarter of 2026 It will consist of homes with 11 different layouts, raging from 1 to 3 bedrooms. The homes will be double or triple oriented and will feature spacious terraces, offering residents panoramic views and abundant natural light. The development has been designed to hold bright and spacious apartments filled with an abundance of direct sunlight throughout the day; the perfect setting for bringing people together. Panoramic windows, organically shaped walls and spacious terraces will give your new home an appearance with character, elevating the quality of life.