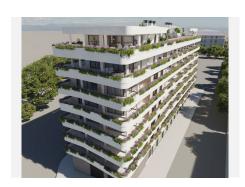

R4835923

Estepona

REF# R4835923 400.000 €

| BEDS | BATHS | BUILT | TERRACE |
|------|-------|-------|---------|
| 1    | 1     | 66 m² | 16 m²   |

This is the new construction located in Estepona's Central Park, "Parque Central" surrounded by Avenida Andalucía, Calle Coto Doñana and Calle Pilar de Farinós. This residential/commercial building will comprise: 43 apartments & 4 commercial premises Communal & Private Terraces Swimming pool Gym 4 floors of parking Storage rooms 3 lifts & 2 car lifts Reception with concierge Expected delivery date: First quarter of 2026 It will consist of homes with 11 different layouts, raging from 1 to 3 bedrooms. The homes will be double or triple oriented and will feature spacious terraces, offering residents panoramic views and abundant natural light. The development has been designed to hold bright and spacious apartments filled with an abundance of direct sunlight throughout the day; the perfect setting for bringing people together. Panoramic windows, organically shaped walls and spacious terraces will give your new home an appearance with character, elevating the quality of life.