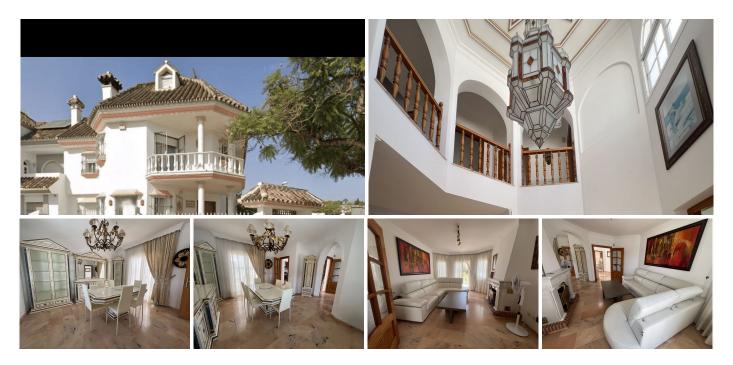

## IDILIQ ESTATES

R4835890 San Pedro de Alcántara REF# R4835890 895.000 €

| BEDS | BATHS | BUILT  | PLOT               | TERRACE |
|------|-------|--------|--------------------|---------|
| 5    | 3     | 353 m² | 240 m <sup>2</sup> | 87 m²   |

5 Bedroom villa in the heart of San Pedro de Alcántara, Marbella as a large traditional family home or lends itself as a refurbishment project The property has an impressive 353m<sup>2</sup> divided on four levels, offering an exceptional blend of traditional style, convenience, and potential for modernisation. A generous layout that includes a bright and airy lounge perfect for relaxing, a formal separate dining room, and a large kitchen that opens to an inviting courtyard, ideal for alfresco dining. Three bathrooms A large basement area with a kitchenette that could be serve as a bodega/wine cellar or staff quarters as has a separate bedroom and bathroom The property accomodation and location lends itself to high demand for short & long term rentals making it an ideal choice for investors looking to capitalise in this thriving tourism market. The villa includes a secure garage that accommodates two large cars, along with additional storage space to keep your home organized. A true investment opportunity ideally located in the vibrant center of San Pedro de Alcántara which is enhanced by the new town hall project to pedestrianise the area with the creation of the new boulvevard. We have keys for easy viewings