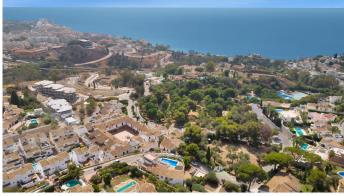

R4835380

Torremuelle

REF# R4835380 1.590.000 €

| BEDS | BATHS | BUILT              | PLOT   |
|------|-------|--------------------|--------|
| 5    | 2     | 312 m <sup>2</sup> | 836 m² |

Superb villa of one floor with sea views Discover this magnificent, fully renovated villa, located in an exclusive community with sports centre (8 padel courts and 2 tennis courts, terrace, cafeteria and massage treatments are available), semi-Olympic swimming pool and green areas. With 312 m<sup>2</sup> of built area and a plot of 836 m<sup>2</sup>, this property offers an exceptional living environment. The villa has 5 bedrooms, including a master suite with private terrace. Enjoy uninterrupted views of the sea and surrounding vegetation from every room. The fully-equipped kitchen with central island is a real asset for food lovers. The solid oak flooring adds a touch of elegance to the whole house. What's more, the villa comes fully furnished and decorated, so you can move in straight away with no worries. Separate from the main house, a staircase gives access to a relaxation area comprising a table with 4 bar stools, a section of wall has been created to accommodate a wine cellar, coffee machine, microwave and various storage units. This room has a separate toilet. Outside, a welcoming terrace with garden furniture for 6 people awaits you for moments of relaxation with family or friends while contemplating the sea view. On the street, two closed garages for one car and motorbike have also been renovated and equipped with automatic doors, and in one of them, a lift gives direct access to the main house. Torremuelle station and the beach are just a few minutes' walk away, as are the bus and taxi ranks. Three restaurants and a mini-market are also available, as is the British