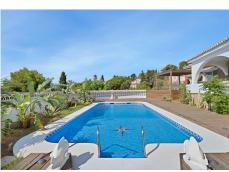

R4835380

Torremuelle

REF# R4835380 1.590.000 €

| BEDS | BATHS | BUILT              | PLOT   |
|------|-------|--------------------|--------|
| 5    | 2     | 312 m <sup>2</sup> | 836 m² |

Superb villa of one floor with sea views Discover this magnificent, fully renovated villa, located in an exclusive community with sports centre (8 padel courts and 2 tennis courts, terrace, cafeteria and massage treatments are available), semi-Olympic swimming pool and green areas. With 312 m<sup>2</sup> of built area and a plot of 836 m<sup>2</sup>, this property offers an exceptional living environment. The villa has 5 bedrooms, including a master suite with private terrace. Enjoy uninterrupted views of the sea and surrounding vegetation from every room. The fully-equipped kitchen with central island is a real asset for food lovers. The solid oak flooring adds a touch of elegance to the whole house. What's more, the villa comes fully furnished and decorated, so you can move in straight away with no worries. Separate from the main house, a staircase gives access to a relaxation area comprising a table with 4 bar stools, a section of wall has been created to accommodate a wine cellar, coffee machine, microwave and various storage units. This room has a separate toilet. Outside, a welcoming terrace with garden furniture for 6 people awaits you for moments of relaxation with family or friends while contemplating the sea view. On the street, two closed garages for one car and motorbike have also been renovated and equipped with automatic doors, and in one of them, a lift gives direct access to the main house. Torremuelle station and the beach are just a few minutes' walk away, as are the bus and taxi ranks. Three restaurants and a mini-market are also available, as is the British