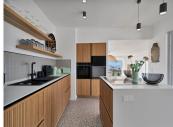

R4835380

Torremuelle

REF# R4835380 1.590.000 €

| BEDS | BATHS | BUILT              | PLOT   |
|------|-------|--------------------|--------|
| 5    | 2     | 312 m <sup>2</sup> | 836 m² |

Superb villa of one floor with sea views Discover this magnificent, fully renovated villa, located in an exclusive community with sports centre (8 padel courts and 2 tennis courts, terrace, cafeteria and massage treatments are available), semi-Olympic swimming pool and green areas. With 312 m<sup>2</sup> of built area and a plot of 836 m<sup>2</sup>, this property offers an exceptional living environment. The villa has 5 bedrooms, including a master suite with private terrace. Enjoy uninterrupted views of the sea and surrounding vegetation from every room. The fully-equipped kitchen with central island is a real asset for food lovers. The solid oak flooring adds a touch of elegance to the whole house. What's more, the villa comes fully furnished and decorated, so you can move in straight away with no worries. Separate from the main house, a staircase gives access to a relaxation area comprising a table with 4 bar stools, a section of wall has been created to accommodate a wine cellar, coffee machine, microwave and various storage units. This room has a separate toilet. Outside, a welcoming terrace with garden furniture for 6 people awaits you for moments of relaxation with family or friends while contemplating the sea view. On the street, two closed garages for one car and motorbike have also been renovated and equipped with automatic doors, and in one of them, a lift gives direct access to the main house. Torremuelle station and the beach are just a few minutes' walk away, as are the bus and taxi ranks. Three restaurants and a mini-market are also available, as is the British