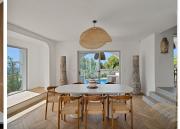

R4835380

Torremuelle

REF# R4835380 1.590.000 €

| BEDS | BATHS | BUILT              | PLOT   |
|------|-------|--------------------|--------|
| 5    | 2     | 312 m <sup>2</sup> | 836 m² |

Superb villa of one floor with sea views Discover this magnificent, fully renovated villa, located in an exclusive community with sports centre (8 padel courts and 2 tennis courts, terrace, cafeteria and massage treatments are available), semi-Olympic swimming pool and green areas. With 312 m<sup>2</sup> of built area and a plot of 836 m<sup>2</sup>, this property offers an exceptional living environment. The villa has 5 bedrooms, including a master suite with private terrace. Enjoy uninterrupted views of the sea and surrounding vegetation from every room. The fully-equipped kitchen with central island is a real asset for food lovers. The solid oak flooring adds a touch of elegance to the whole house. What's more, the villa comes fully furnished and decorated, so you can move in straight away with no worries. Separate from the main house, a staircase gives access to a relaxation area comprising a table with 4 bar stools, a section of wall has been created to accommodate a wine cellar, coffee machine, microwave and various storage units. This room has a separate toilet. Outside, a welcoming terrace with garden furniture for 6 people awaits you for moments of relaxation with family or friends while contemplating the sea view. On the street, two closed garages for one car and motorbike have also been renovated and equipped with automatic doors, and in one of them, a lift gives direct access to the main house. Torremuelle station and the beach are just a few minutes' walk away, as are the bus and taxi ranks. Three restaurants and a mini-market are also available, as is the British