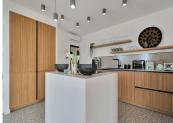

R4835380

Torremuelle

REF# R4835380 1.590.000 €

| BEDS | BATHS | BUILT              | PLOT   |
|------|-------|--------------------|--------|
| 5    | 2     | 312 m <sup>2</sup> | 836 m² |

Superb villa of one floor with sea views Discover this magnificent, fully renovated villa, located in an exclusive community with sports centre (8 padel courts and 2 tennis courts, terrace, cafeteria and massage treatments are available), semi-Olympic swimming pool and green areas. With 312 m<sup>2</sup> of built area and a plot of 836 m<sup>2</sup>, this property offers an exceptional living environment. The villa has 5 bedrooms, including a master suite with private terrace. Enjoy uninterrupted views of the sea and surrounding vegetation from every room. The fully-equipped kitchen with central island is a real asset for food lovers. The solid oak flooring adds a touch of elegance to the whole house. What's more, the villa comes fully furnished and decorated, so you can move in straight away with no worries. Separate from the main house, a staircase gives access to a relaxation area comprising a table with 4 bar stools, a section of wall has been created to accommodate a wine cellar, coffee machine, microwave and various storage units. This room has a separate toilet. Outside, a welcoming terrace with garden furniture for 6 people awaits you for moments of relaxation with family or friends while contemplating the sea view. On the street, two closed garages for one car and motorbike have also been renovated and equipped with automatic doors, and in one of them, a lift gives direct access to the main house. Torremuelle station and the beach are just a few minutes' walk away, as are the bus and taxi ranks. Three restaurants and a mini-market are also available, as is the British