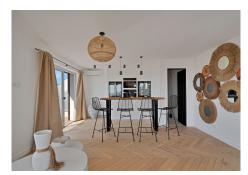

R4835380

Torremuelle

REF# R4835380 1.590.000 €

| BEDS | BATHS | BUILT              | PLOT   |
|------|-------|--------------------|--------|
| 5    | 2     | 312 m <sup>2</sup> | 836 m² |

Superb villa of one floor with sea views Discover this magnificent, fully renovated villa, located in an exclusive community with sports centre (8 padel courts and 2 tennis courts, terrace, cafeteria and massage treatments are available), semi-Olympic swimming pool and green areas. With 312 m<sup>2</sup> of built area and a plot of 836 m<sup>2</sup>, this property offers an exceptional living environment. The villa has 5 bedrooms, including a master suite with private terrace. Enjoy uninterrupted views of the sea and surrounding vegetation from every room. The fully-equipped kitchen with central island is a real asset for food lovers. The solid oak flooring adds a touch of elegance to the whole house. What's more, the villa comes fully furnished and decorated, so you can move in straight away with no worries. Separate from the main house, a staircase gives access to a relaxation area comprising a table with 4 bar stools, a section of wall has been created to accommodate a wine cellar, coffee machine, microwave and various storage units. This room has a separate toilet. Outside, a welcoming terrace with garden furniture for 6 people awaits you for moments of relaxation with family or friends while contemplating the sea view. On the street, two closed garages for one car and motorbike have also been renovated and equipped with automatic doors, and in one of them, a lift gives direct access to the main house. Torremuelle station and the beach are just a few minutes' walk away, as are the bus and taxi ranks. Three restaurants and a mini-market are also available, as is the British