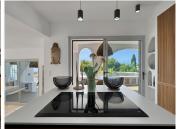

R4835380

Torremuelle

REF# R4835380 1.590.000 €

| BEDS | BATHS | BUILT              | PLOT   |
|------|-------|--------------------|--------|
| 5    | 2     | 312 m <sup>2</sup> | 836 m² |

Superb villa of one floor with sea views Discover this magnificent, fully renovated villa, located in an exclusive community with sports centre (8 padel courts and 2 tennis courts, terrace, cafeteria and massage treatments are available), semi-Olympic swimming pool and green areas. With 312 m<sup>2</sup> of built area and a plot of 836 m<sup>2</sup>, this property offers an exceptional living environment. The villa has 5 bedrooms, including a master suite with private terrace. Enjoy uninterrupted views of the sea and surrounding vegetation from every room. The fully-equipped kitchen with central island is a real asset for food lovers. The solid oak flooring adds a touch of elegance to the whole house. What's more, the villa comes fully furnished and decorated, so you can move in straight away with no worries. Separate from the main house, a staircase gives access to a relaxation area comprising a table with 4 bar stools, a section of wall has been created to accommodate a wine cellar, coffee machine, microwave and various storage units. This room has a separate toilet. Outside, a welcoming terrace with garden furniture for 6 people awaits you for moments of relaxation with family or friends while contemplating the sea view. On the street, two closed garages for one car and motorbike have also been renovated and equipped with automatic doors, and in one of them, a lift gives direct access to the main house. Torremuelle station and the beach are just a few minutes' walk away, as are the bus and taxi ranks. Three restaurants and a mini-market are also available, as is the British