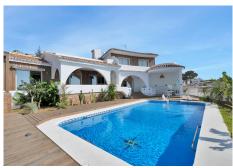

R4835380

Torremuelle

REF# R4835380 1.590.000 €

| BEDS | BATHS | BUILT              | PLOT   |
|------|-------|--------------------|--------|
| 5    | 2     | 312 m <sup>2</sup> | 836 m² |

Superb villa of one floor with sea views Discover this magnificent, fully renovated villa, located in an exclusive community with sports centre (8 padel courts and 2 tennis courts, terrace, cafeteria and massage treatments are available), semi-Olympic swimming pool and green areas. With 312 m<sup>2</sup> of built area and a plot of 836 m<sup>2</sup>, this property offers an exceptional living environment. The villa has 5 bedrooms, including a master suite with private terrace. Enjoy uninterrupted views of the sea and surrounding vegetation from every room. The fully-equipped kitchen with central island is a real asset for food lovers. The solid oak flooring adds a touch of elegance to the whole house. What's more, the villa comes fully furnished and decorated, so you can move in straight away with no worries. Separate from the main house, a staircase gives access to a relaxation area comprising a table with 4 bar stools, a section of wall has been created to accommodate a wine cellar, coffee machine, microwave and various storage units. This room has a separate toilet. Outside, a welcoming terrace with garden furniture for 6 people awaits you for moments of relaxation with family or friends while contemplating the sea view. On the street, two closed garages for one car and motorbike have also been renovated and equipped with automatic doors, and in one of them, a lift gives direct access to the main house. Torremuelle station and the beach are just a few minutes' walk away, as are the bus and taxi ranks. Three restaurants and a mini-market are also available, as is the British