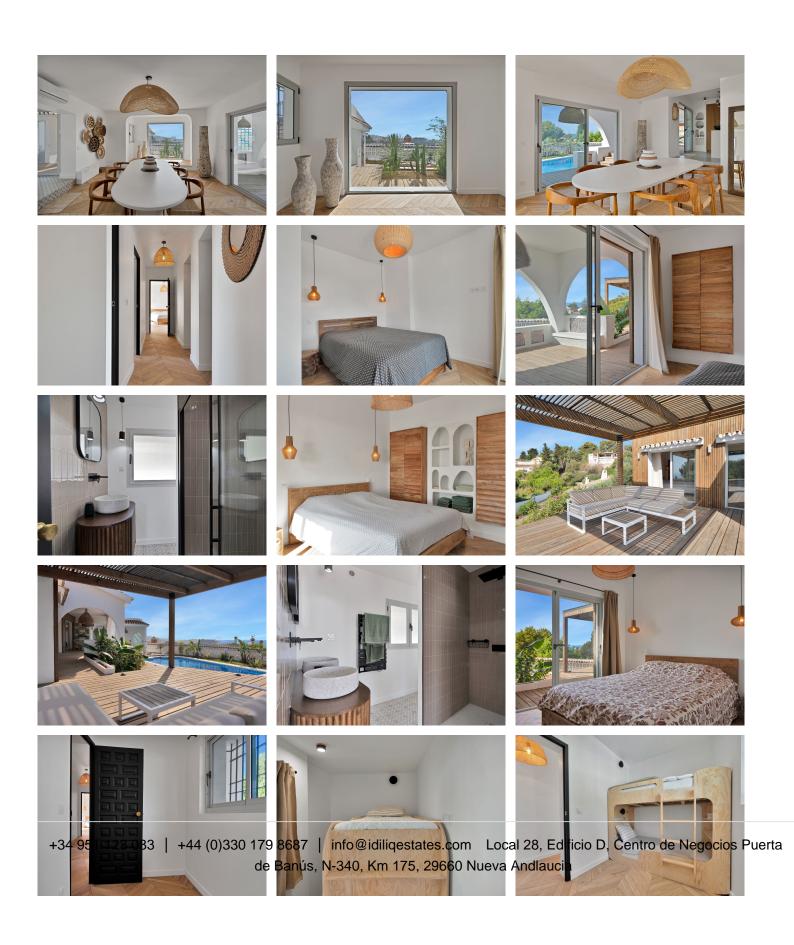

R4835380

Torremuelle

REF# R4835380 1.590.000 €

| BEDS | BATHS | BUILT              | PLOT   |
|------|-------|--------------------|--------|
| 5    | 2     | 312 m <sup>2</sup> | 836 m² |

Superb villa of one floor with sea views Discover this magnificent, fully renovated villa, located in an exclusive community with sports centre (8 padel courts and 2 tennis courts, terrace, cafeteria and massage treatments are available), semi-Olympic swimming pool and green areas. With 312 m<sup>2</sup> of built area and a plot of 836 m<sup>2</sup>, this property offers an exceptional living environment. The villa has 5 bedrooms, including a master suite with private terrace. Enjoy uninterrupted views of the sea and surrounding vegetation from every room. The fully-equipped kitchen with central island is a real asset for food lovers. The solid oak flooring adds a touch of elegance to the whole house. What's more, the villa comes fully furnished and decorated, so you can move in straight away with no worries. Separate from the main house, a staircase gives access to a relaxation area comprising a table with 4 bar stools, a section of wall has been created to accommodate a wine cellar, coffee machine, microwave and various storage units. This room has a separate toilet. Outside, a welcoming terrace with garden furniture for 6 people awaits you for moments of relaxation with family or friends while contemplating the sea view. On the street, two closed garages for one car and motorbike have also been renovated and equipped with automatic doors, and in one of them, a lift gives direct access to the main house. Torremuelle station and the beach are just a few minutes' walk away, as are the bus and taxi ranks. Three restaurants and a mini-market are also available, as is the British

College for children aged 2 to 18. Don't miss this unique opportunity to live in an idyllic setting. Contact us for more information and to arrange a visit!