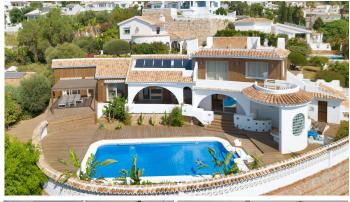

R4835380

Torremuelle

REF# R4835380 1.590.000 €

| BEDS | BATHS | BUILT              | PLOT   |
|------|-------|--------------------|--------|
| 5    | 2     | 312 m <sup>2</sup> | 836 m² |

Superb villa of one floor with sea views Discover this magnificent, fully renovated villa, located in an exclusive community with sports centre (8 padel courts and 2 tennis courts, terrace, cafeteria and massage treatments are available), semi-Olympic swimming pool and green areas. With 312 m<sup>2</sup> of built area and a plot of 836 m<sup>2</sup>, this property offers an exceptional living environment. The villa has 5 bedrooms, including a master suite with private terrace. Enjoy uninterrupted views of the sea and surrounding vegetation from every room. The fully-equipped kitchen with central island is a real asset for food lovers. The solid oak flooring adds a touch of elegance to the whole house. What's more, the villa comes fully furnished and decorated, so you can move in straight away with no worries. Separate from the main house, a staircase gives access to a relaxation area comprising a table with 4 bar stools, a section of wall has been created to accommodate a wine cellar, coffee machine, microwave and various storage units. This room has a separate toilet. Outside, a welcoming terrace with garden furniture for 6 people awaits you for moments of relaxation with family or friends while contemplating the sea view. On the street, two closed garages for one car and motorbike have also been renovated and equipped with automatic doors, and in one of them, a lift gives direct access to the main house. Torremuelle station and the beach are just a few minutes' walk away, as are the bus and taxi ranks. Three restaurants and a mini-market are also available, as is the British