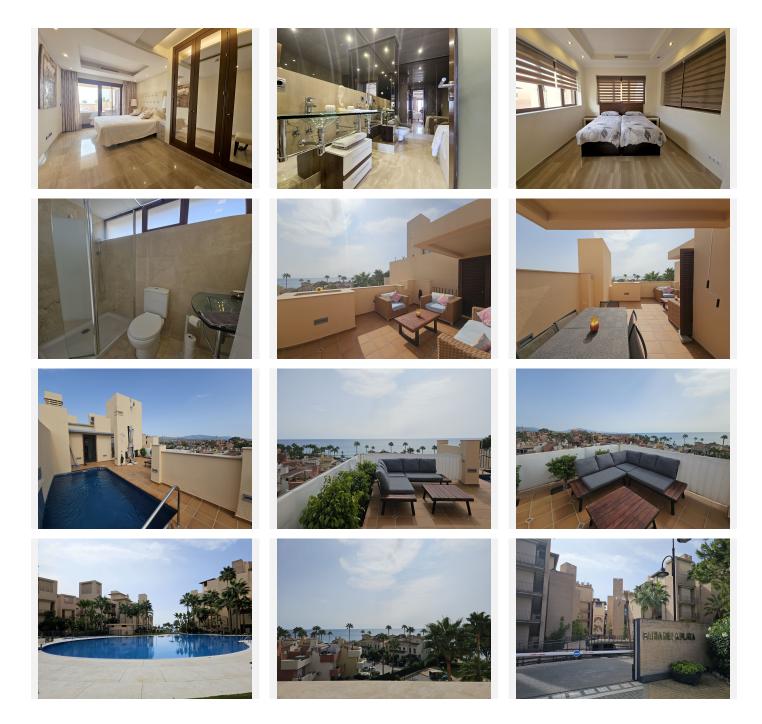

## R4835218 ● NEW GOLDEN MILE REF# R4835218 675.000 €

| BEDS | BATHS | BUILT  | TERRACE |
|------|-------|--------|---------|
| 2    | 2     | 106 m² | 40 m²   |

Luxurious 2-Bedroom Duplex Penthouse beachfront of Estepona - €675,000 This stunning 2-bedroom duplex penthouse, located in an exclusive beachfront complex in Estepona. Priced at €675,000, this exceptional property offers breathtaking panoramic sea views. The highlight of this penthouse is its expansive rooftop terrace, featuring a private plunge pool – perfect for relaxing and enjoying the endless sea vistas. The outdoor space is ideal for al fresco dining, entertaining, or simply unwinding under the sun. Inside, the penthouse boasts a spacious and modern open-plan living and dining area, flooded with natural light and direct access to a private balcony with more sea views. The fully equipped kitchen is sleek and functional, ideal for any home chef. Both bedrooms are generously sized, with the master suite offering an en-suite bathroom and its own balcony. High-quality finishes, marble floors, and air conditioning throughout add to the sense of luxury. Located within a secure, gated community, the complex offers resort-like amenities including outdoor pools, beautifully landscaped gardens, a gym, and direct beach access. The property also includes underground parking and a storage room. Situated just a short drive from Estepona's vibrant town center, golf courses, and a variety of restaurants, this penthouse is the perfect combination of elegance, comfort, and location. Don't miss this rare opportunity to own a dream home by the sea!