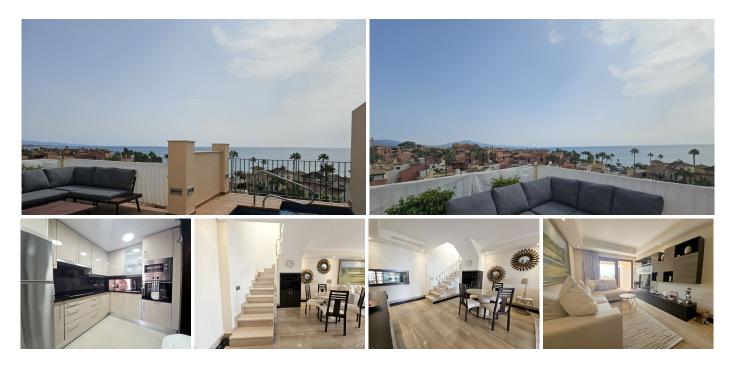

## R4835218 ● NEW GOLDEN MILE REF# R4835218 675.000 €

| BEDS | BATHS | BUILT  | TERRACE |
|------|-------|--------|---------|
| 2    | 2     | 106 m² | 40 m²   |

Luxurious 2-Bedroom Duplex Penthouse beachfront of Estepona - €675,000 This stunning 2-bedroom duplex penthouse, located in an exclusive beachfront complex in Estepona. Priced at €675,000, this exceptional property offers breathtaking panoramic sea views. The highlight of this penthouse is its expansive rooftop terrace, featuring a private plunge pool – perfect for relaxing and enjoying the endless sea vistas. The outdoor space is ideal for al fresco dining, entertaining, or simply unwinding under the sun. Inside, the penthouse boasts a spacious and modern open-plan living and dining area, flooded with natural light and direct access to a private balcony with more sea views. The fully equipped kitchen is sleek and functional, ideal for any home chef. Both bedrooms are generously sized, with the master suite offering an en-suite bathroom and its own balcony. High-quality finishes, marble floors, and air conditioning throughout add to the sense of luxury. Located within a secure, gated community, the complex offers resort-like amenities including outdoor pools, beautifully landscaped gardens, a gym, and direct beach access. The property also includes underground parking and a storage room. Situated just a short drive from Estepona's vibrant town center, golf courses, and a variety of restaurants, this penthouse is the perfect combination of elegance, comfort, and location. Don't miss this rare opportunity to own a dream home by the sea!