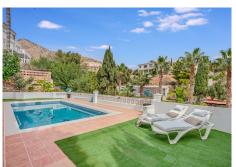

## R4835161

Benalmadena

REF# R4835161 565,000 €

| BEDS | BATHS | BUILT  | PLOT   | TERRACE |
|------|-------|--------|--------|---------|
| 3    | 3     | 234 m² | 608 m² | 196 m²  |

Charming detached villa with sea views in Benalmádena This spacious villa is perfect for those seeking a quiet yet central location in Benalmádena. The main floor consists of an open-plan kitchen and living room with mountain and sea views, providing a bright and welcoming atmosphere. On the lower floor, you'll find 3 bedrooms. One with an en-suite bathroom and separate laundry room. Aanother with its own 20 sqm terrace - ideal for relaxing or enjoying the sun. 1 additional bathroom, and an extra room that can be used as a home office, playroom, or additional living space, offering flexibility for a variety of needs. Additionally, the property includes a separate studio apartment, perfect for guests or as a rental unit. The outdoor area features several spacious terraces, a large private swimming pool, and some greenery with plants and trees around the plot, creating a pleasant outdoor space. The property also comes with two closed garages with storage space and additional street parking in front. Although the villa has several levels and stairs, it offers great value for money in a peaceful area, just a few minutes' drive from the A7 motorway. Malaga Airport is only 15 minutes away by car, and there are supermarkets like Lidl and Mercadona, Benalmádena Golf, and both local and private hospitals nearby