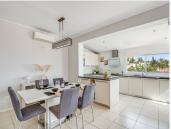

## R4835161

Benalmadena

REF# R4835161 565,000 €

| BEDS | BATHS | BUILT  | PLOT   | TERRACE |
|------|-------|--------|--------|---------|
| 3    | 3     | 234 m² | 608 m² | 196 m²  |

Charming detached villa with sea views in Benalmádena This spacious villa is perfect for those seeking a quiet yet central location in Benalmádena. The main floor consists of an open-plan kitchen and living room with mountain and sea views, providing a bright and welcoming atmosphere. On the lower floor, you'll find 3 bedrooms. One with an en-suite bathroom and separate laundry room. Aanother with its own 20 sqm terrace - ideal for relaxing or enjoying the sun. 1 additional bathroom, and an extra room that can be used as a home office, playroom, or additional living space, offering flexibility for a variety of needs. Additionally, the property includes a separate studio apartment, perfect for guests or as a rental unit. The outdoor area features several spacious terraces, a large private swimming pool, and some greenery with plants and trees around the plot, creating a pleasant outdoor space. The property also comes with two closed garages with storage space and additional street parking in front. Although the villa has several levels and stairs, it offers great value for money in a peaceful area, just a few minutes' drive from the A7 motorway. Malaga Airport is only 15 minutes away by car, and there are supermarkets like Lidl and Mercadona, Benalmádena Golf, and both local and private hospitals nearby