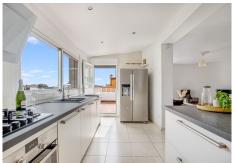

## R4835161

Benalmadena

REF# R4835161 565,000 €

| BEDS | BATHS | BUILT  | PLOT   | TERRACE |
|------|-------|--------|--------|---------|
| 3    | 3     | 234 m² | 608 m² | 196 m²  |

Charming detached villa with sea views in Benalmádena This spacious villa is perfect for those seeking a quiet yet central location in Benalmádena. The main floor consists of an open-plan kitchen and living room with mountain and sea views, providing a bright and welcoming atmosphere. On the lower floor, you'll find 3 bedrooms. One with an en-suite bathroom and separate laundry room. Aanother with its own 20 sqm terrace - ideal for relaxing or enjoying the sun. 1 additional bathroom, and an extra room that can be used as a home office, playroom, or additional living space, offering flexibility for a variety of needs. Additionally, the property includes a separate studio apartment, perfect for guests or as a rental unit. The outdoor area features several spacious terraces, a large private swimming pool, and some greenery with plants and trees around the plot, creating a pleasant outdoor space. The property also comes with two closed garages with storage space and additional street parking in front. Although the villa has several levels and stairs, it offers great value for money in a peaceful area, just a few minutes' drive from the A7 motorway. Malaga Airport is only 15 minutes away by car, and there are supermarkets like Lidl and Mercadona, Benalmádena Golf, and both local and private hospitals nearby