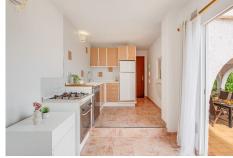

## R4835161

Benalmadena

REF# R4835161 565,000 €

| BEDS | BATHS | BUILT  | PLOT   | TERRACE |
|------|-------|--------|--------|---------|
| 3    | 3     | 234 m² | 608 m² | 196 m²  |

Charming detached villa with sea views in Benalmádena This spacious villa is perfect for those seeking a quiet yet central location in Benalmádena. The main floor consists of an open-plan kitchen and living room with mountain and sea views, providing a bright and welcoming atmosphere. On the lower floor, you'll find 3 bedrooms. One with an en-suite bathroom and separate laundry room. Aanother with its own 20 sqm terrace - ideal for relaxing or enjoying the sun. 1 additional bathroom, and an extra room that can be used as a home office, playroom, or additional living space, offering flexibility for a variety of needs. Additionally, the property includes a separate studio apartment, perfect for guests or as a rental unit. The outdoor area features several spacious terraces, a large private swimming pool, and some greenery with plants and trees around the plot, creating a pleasant outdoor space. The property also comes with two closed garages with storage space and additional street parking in front. Although the villa has several levels and stairs, it offers great value for money in a peaceful area, just a few minutes' drive from the A7 motorway. Malaga Airport is only 15 minutes away by car, and there are supermarkets like Lidl and Mercadona, Benalmádena Golf, and both local and private hospitals nearby