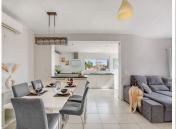

## R4835161

Benalmadena

REF# R4835161 565,000 €

| BEDS | BATHS | BUILT  | PLOT   | TERRACE |
|------|-------|--------|--------|---------|
| 3    | 3     | 234 m² | 608 m² | 196 m²  |

Charming detached villa with sea views in Benalmádena This spacious villa is perfect for those seeking a quiet yet central location in Benalmádena. The main floor consists of an open-plan kitchen and living room with mountain and sea views, providing a bright and welcoming atmosphere. On the lower floor, you'll find 3 bedrooms. One with an en-suite bathroom and separate laundry room. Aanother with its own 20 sqm terrace - ideal for relaxing or enjoying the sun. 1 additional bathroom, and an extra room that can be used as a home office, playroom, or additional living space, offering flexibility for a variety of needs. Additionally, the property includes a separate studio apartment, perfect for guests or as a rental unit. The outdoor area features several spacious terraces, a large private swimming pool, and some greenery with plants and trees around the plot, creating a pleasant outdoor space. The property also comes with two closed garages with storage space and additional street parking in front. Although the villa has several levels and stairs, it offers great value for money in a peaceful area, just a few minutes' drive from the A7 motorway. Malaga Airport is only 15 minutes away by car, and there are supermarkets like Lidl and Mercadona, Benalmádena Golf, and both local and private hospitals nearby