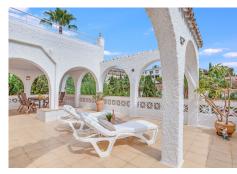

## R4835161

Benalmadena

REF# R4835161 565,000 €

| BEDS | BATHS | BUILT  | PLOT   | TERRACE |
|------|-------|--------|--------|---------|
| 3    | 3     | 234 m² | 608 m² | 196 m²  |

Charming detached villa with sea views in Benalmádena This spacious villa is perfect for those seeking a quiet yet central location in Benalmádena. The main floor consists of an open-plan kitchen and living room with mountain and sea views, providing a bright and welcoming atmosphere. On the lower floor, you'll find 3 bedrooms. One with an en-suite bathroom and separate laundry room. Aanother with its own 20 sqm terrace - ideal for relaxing or enjoying the sun. 1 additional bathroom, and an extra room that can be used as a home office, playroom, or additional living space, offering flexibility for a variety of needs. Additionally, the property includes a separate studio apartment, perfect for guests or as a rental unit. The outdoor area features several spacious terraces, a large private swimming pool, and some greenery with plants and trees around the plot, creating a pleasant outdoor space. The property also comes with two closed garages with storage space and additional street parking in front. Although the villa has several levels and stairs, it offers great value for money in a peaceful area, just a few minutes' drive from the A7 motorway. Malaga Airport is only 15 minutes away by car, and there are supermarkets like Lidl and Mercadona, Benalmádena Golf, and both local and private hospitals nearby