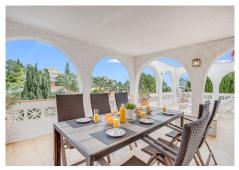

## R4835161

Benalmadena

REF# R4835161 565,000 €

| BEDS | BATHS | BUILT  | PLOT   | TERRACE |
|------|-------|--------|--------|---------|
| 3    | 3     | 234 m² | 608 m² | 196 m²  |

Charming detached villa with sea views in Benalmádena This spacious villa is perfect for those seeking a quiet yet central location in Benalmádena. The main floor consists of an open-plan kitchen and living room with mountain and sea views, providing a bright and welcoming atmosphere. On the lower floor, you'll find 3 bedrooms. One with an en-suite bathroom and separate laundry room. Aanother with its own 20 sqm terrace - ideal for relaxing or enjoying the sun. 1 additional bathroom, and an extra room that can be used as a home office, playroom, or additional living space, offering flexibility for a variety of needs. Additionally, the property includes a separate studio apartment, perfect for guests or as a rental unit. The outdoor area features several spacious terraces, a large private swimming pool, and some greenery with plants and trees around the plot, creating a pleasant outdoor space. The property also comes with two closed garages with storage space and additional street parking in front. Although the villa has several levels and stairs, it offers great value for money in a peaceful area, just a few minutes' drive from the A7 motorway. Malaga Airport is only 15 minutes away by car, and there are supermarkets like Lidl and Mercadona, Benalmádena Golf, and both local and private hospitals nearby