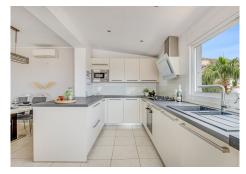

## R4835161

Benalmadena

REF# R4835161 565,000 €

| BEDS | BATHS | BUILT  | PLOT   | TERRACE |
|------|-------|--------|--------|---------|
| 3    | 3     | 234 m² | 608 m² | 196 m²  |

Charming detached villa with sea views in Benalmádena This spacious villa is perfect for those seeking a quiet yet central location in Benalmádena. The main floor consists of an open-plan kitchen and living room with mountain and sea views, providing a bright and welcoming atmosphere. On the lower floor, you'll find 3 bedrooms. One with an en-suite bathroom and separate laundry room. Aanother with its own 20 sqm terrace - ideal for relaxing or enjoying the sun. 1 additional bathroom, and an extra room that can be used as a home office, playroom, or additional living space, offering flexibility for a variety of needs. Additionally, the property includes a separate studio apartment, perfect for guests or as a rental unit. The outdoor area features several spacious terraces, a large private swimming pool, and some greenery with plants and trees around the plot, creating a pleasant outdoor space. The property also comes with two closed garages with storage space and additional street parking in front. Although the villa has several levels and stairs, it offers great value for money in a peaceful area, just a few minutes' drive from the A7 motorway. Malaga Airport is only 15 minutes away by car, and there are supermarkets like Lidl and Mercadona, Benalmádena Golf, and both local and private hospitals nearby