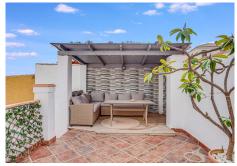

## R4835161

Benalmadena

REF# R4835161 565,000 €

| BEDS | BATHS | BUILT  | PLOT   | TERRACE |
|------|-------|--------|--------|---------|
| 3    | 3     | 234 m² | 608 m² | 196 m²  |

Charming detached villa with sea views in Benalmádena This spacious villa is perfect for those seeking a quiet yet central location in Benalmádena. The main floor consists of an open-plan kitchen and living room with mountain and sea views, providing a bright and welcoming atmosphere. On the lower floor, you'll find 3 bedrooms. One with an en-suite bathroom and separate laundry room. Aanother with its own 20 sqm terrace - ideal for relaxing or enjoying the sun. 1 additional bathroom, and an extra room that can be used as a home office, playroom, or additional living space, offering flexibility for a variety of needs. Additionally, the property includes a separate studio apartment, perfect for guests or as a rental unit. The outdoor area features several spacious terraces, a large private swimming pool, and some greenery with plants and trees around the plot, creating a pleasant outdoor space. The property also comes with two closed garages with storage space and additional street parking in front. Although the villa has several levels and stairs, it offers great value for money in a peaceful area, just a few minutes' drive from the A7 motorway. Malaga Airport is only 15 minutes away by car, and there are supermarkets like Lidl and Mercadona, Benalmádena Golf, and both local and private hospitals nearby