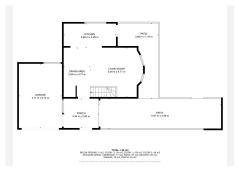

## R4835161

Benalmadena

REF# R4835161 565,000 €

| BEDS | BATHS | BUILT  | PLOT   | TERRACE |
|------|-------|--------|--------|---------|
| 3    | 3     | 234 m² | 608 m² | 196 m²  |

Charming detached villa with sea views in Benalmádena This spacious villa is perfect for those seeking a quiet yet central location in Benalmádena. The main floor consists of an open-plan kitchen and living room with mountain and sea views, providing a bright and welcoming atmosphere. On the lower floor, you'll find 3 bedrooms. One with an en-suite bathroom and separate laundry room. Aanother with its own 20 sqm terrace - ideal for relaxing or enjoying the sun. 1 additional bathroom, and an extra room that can be used as a home office, playroom, or additional living space, offering flexibility for a variety of needs. Additionally, the property includes a separate studio apartment, perfect for guests or as a rental unit. The outdoor area features several spacious terraces, a large private swimming pool, and some greenery with plants and trees around the plot, creating a pleasant outdoor space. The property also comes with two closed garages with storage space and additional street parking in front. Although the villa has several levels and stairs, it offers great value for money in a peaceful area, just a few minutes' drive from the A7 motorway. Malaga Airport is only 15 minutes away by car, and there are supermarkets like Lidl and Mercadona, Benalmádena Golf, and both local and private hospitals nearby