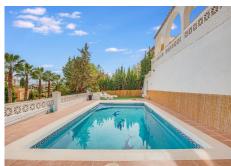

## R4835161

Benalmadena

REF# R4835161 565,000 €

| BEDS | BATHS | BUILT  | PLOT   | TERRACE |
|------|-------|--------|--------|---------|
| 3    | 3     | 234 m² | 608 m² | 196 m²  |

Charming detached villa with sea views in Benalmádena This spacious villa is perfect for those seeking a quiet yet central location in Benalmádena. The main floor consists of an open-plan kitchen and living room with mountain and sea views, providing a bright and welcoming atmosphere. On the lower floor, you'll find 3 bedrooms. One with an en-suite bathroom and separate laundry room. Aanother with its own 20 sqm terrace - ideal for relaxing or enjoying the sun. 1 additional bathroom, and an extra room that can be used as a home office, playroom, or additional living space, offering flexibility for a variety of needs. Additionally, the property includes a separate studio apartment, perfect for guests or as a rental unit. The outdoor area features several spacious terraces, a large private swimming pool, and some greenery with plants and trees around the plot, creating a pleasant outdoor space. The property also comes with two closed garages with storage space and additional street parking in front. Although the villa has several levels and stairs, it offers great value for money in a peaceful area, just a few minutes' drive from the A7 motorway. Malaga Airport is only 15 minutes away by car, and there are supermarkets like Lidl and Mercadona, Benalmádena Golf, and both local and private hospitals nearby