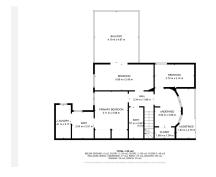

## R4835161

Benalmadena

REF# R4835161 565,000 €

| BEDS | BATHS | BUILT  | PLOT   | TERRACE |
|------|-------|--------|--------|---------|
| 3    | 3     | 234 m² | 608 m² | 196 m²  |

Charming detached villa with sea views in Benalmádena This spacious villa is perfect for those seeking a quiet yet central location in Benalmádena. The main floor consists of an open-plan kitchen and living room with mountain and sea views, providing a bright and welcoming atmosphere. On the lower floor, you'll find 3 bedrooms. One with an en-suite bathroom and separate laundry room. Aanother with its own 20 sqm terrace - ideal for relaxing or enjoying the sun. 1 additional bathroom, and an extra room that can be used as a home office, playroom, or additional living space, offering flexibility for a variety of needs. Additionally, the property includes a separate studio apartment, perfect for guests or as a rental unit. The outdoor area features several spacious terraces, a large private swimming pool, and some greenery with plants and trees around the plot, creating a pleasant outdoor space. The property also comes with two closed garages with storage space and additional street parking in front. Although the villa has several levels and stairs, it offers great value for money in a peaceful area, just a few minutes' drive from the A7 motorway. Malaga Airport is only 15 minutes away by car, and there are supermarkets like Lidl and Mercadona, Benalmádena Golf, and both local and private hospitals nearby