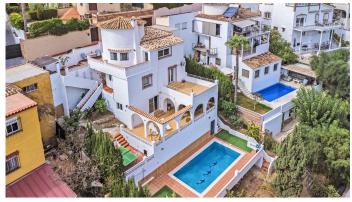

## R4835161

Benalmadena

REF# R4835161 565,000 €

| BEDS | BATHS | BUILT  | PLOT   | TERRACE |
|------|-------|--------|--------|---------|
| 3    | 3     | 234 m² | 608 m² | 196 m²  |

Charming detached villa with sea views in Benalmádena This spacious villa is perfect for those seeking a quiet yet central location in Benalmádena. The main floor consists of an open-plan kitchen and living room with mountain and sea views, providing a bright and welcoming atmosphere. On the lower floor, you'll find 3 bedrooms. One with an en-suite bathroom and separate laundry room. Aanother with its own 20 sqm terrace - ideal for relaxing or enjoying the sun. 1 additional bathroom, and an extra room that can be used as a home office, playroom, or additional living space, offering flexibility for a variety of needs. Additionally, the property includes a separate studio apartment, perfect for guests or as a rental unit. The outdoor area features several spacious terraces, a large private swimming pool, and some greenery with plants and trees around the plot, creating a pleasant outdoor space. The property also comes with two closed garages with storage space and additional street parking in front. Although the villa has several levels and stairs, it offers great value for money in a peaceful area, just a few minutes' drive from the A7 motorway. Malaga Airport is only 15 minutes away by car, and there are supermarkets like Lidl and Mercadona, Benalmádena Golf, and both local and private hospitals nearby