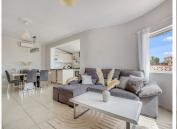

## R4835161

Benalmadena

REF# R4835161 565,000 €

| BEDS | BATHS | BUILT  | PLOT   | TERRACE |
|------|-------|--------|--------|---------|
| 3    | 3     | 234 m² | 608 m² | 196 m²  |

Charming detached villa with sea views in Benalmádena This spacious villa is perfect for those seeking a quiet yet central location in Benalmádena. The main floor consists of an open-plan kitchen and living room with mountain and sea views, providing a bright and welcoming atmosphere. On the lower floor, you'll find 3 bedrooms. One with an en-suite bathroom and separate laundry room. Aanother with its own 20 sqm terrace - ideal for relaxing or enjoying the sun. 1 additional bathroom, and an extra room that can be used as a home office, playroom, or additional living space, offering flexibility for a variety of needs. Additionally, the property includes a separate studio apartment, perfect for guests or as a rental unit. The outdoor area features several spacious terraces, a large private swimming pool, and some greenery with plants and trees around the plot, creating a pleasant outdoor space. The property also comes with two closed garages with storage space and additional street parking in front. Although the villa has several levels and stairs, it offers great value for money in a peaceful area, just a few minutes' drive from the A7 motorway. Malaga Airport is only 15 minutes away by car, and there are supermarkets like Lidl and Mercadona, Benalmádena Golf, and both local and private hospitals nearby