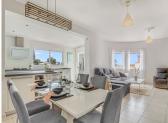

## R4835161

Benalmadena

REF# R4835161 565,000 €

| BEDS | BATHS | BUILT  | PLOT   | TERRACE |
|------|-------|--------|--------|---------|
| 3    | 3     | 234 m² | 608 m² | 196 m²  |

Charming detached villa with sea views in Benalmádena This spacious villa is perfect for those seeking a quiet yet central location in Benalmádena. The main floor consists of an open-plan kitchen and living room with mountain and sea views, providing a bright and welcoming atmosphere. On the lower floor, you'll find 3 bedrooms. One with an en-suite bathroom and separate laundry room. Aanother with its own 20 sqm terrace - ideal for relaxing or enjoying the sun. 1 additional bathroom, and an extra room that can be used as a home office, playroom, or additional living space, offering flexibility for a variety of needs. Additionally, the property includes a separate studio apartment, perfect for guests or as a rental unit. The outdoor area features several spacious terraces, a large private swimming pool, and some greenery with plants and trees around the plot, creating a pleasant outdoor space. The property also comes with two closed garages with storage space and additional street parking in front. Although the villa has several levels and stairs, it offers great value for money in a peaceful area, just a few minutes' drive from the A7 motorway. Malaga Airport is only 15 minutes away by car, and there are supermarkets like Lidl and Mercadona, Benalmádena Golf, and both local and private hospitals nearby