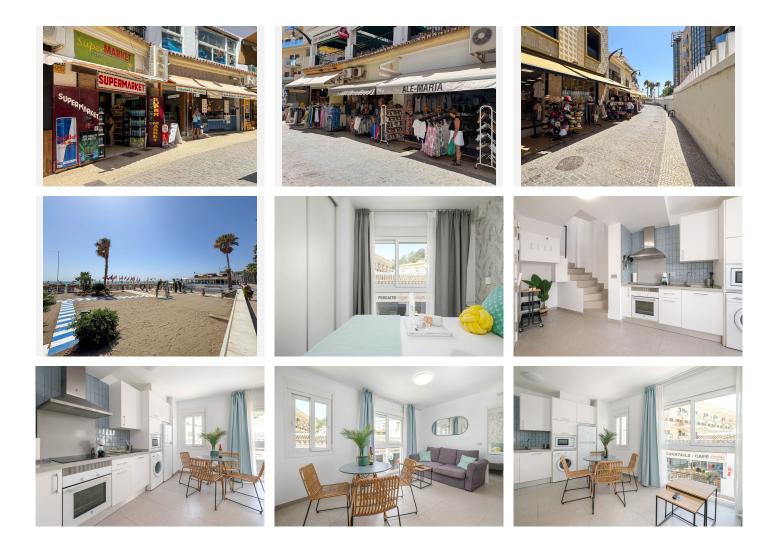

## R4835044 Torremolinos

REF# R4835044 420.000 €

| BEDS | BATHS | BUILT | TERRACE |
|------|-------|-------|---------|
| 1    | 1     | 43 m² | 48 m²   |

Stunning penthouse apartment in Torremolinos, just a stone's throw away from the beach! Ideal for investor/holiday rentals. This cozy retreat offers proximity to the beach, shops, and restaurants for a perfect getaway. There is proven rental history over 40.000€/year. Possibility to continue using same rental company. Step onto your private rooftop terrace and indulge in relaxation with a cozy sofa, dining table, and two sun loungers. Whether you're soaking up the sun or enjoying al fresco dining, this terrace offers the perfect retreat. Inside, the apartment is equipped with modern amenities for your convenience. Stay comfortable year-round with AC/heater and unwind with a smart TV for entertainment. The kitchen is fully equipped with an oven, microwave, cooking hob, waching machine etc. Situated in a modern building in one of Torremolinos' most coveted neighborhoods Bajondillo Beach. This apartment offers easy access to an array of shops, dining options, and attractions, all within walking distance. Located at beach level near a myriad of restaurants and Costa del Sol's finest attractions, our apartment offers easy access to the bustling city life. Additionally, guests can easily access the town center of Torremolinos via a public lift, where an abundance of shops, restaurants, and nightlife awaiting. Convenience is key! While exploring the nearby attractions on foot immerses you in the vibrant local scene, public transportation is also readily available for those looking to venture further. Discover the beauty of the surrounding areas hassle-free, without the need +34 951 123 083 | +44 (0)330 179 8687 | info@idiliqestates.com Local 28, Edificio D, Centro de Negocios Puerta