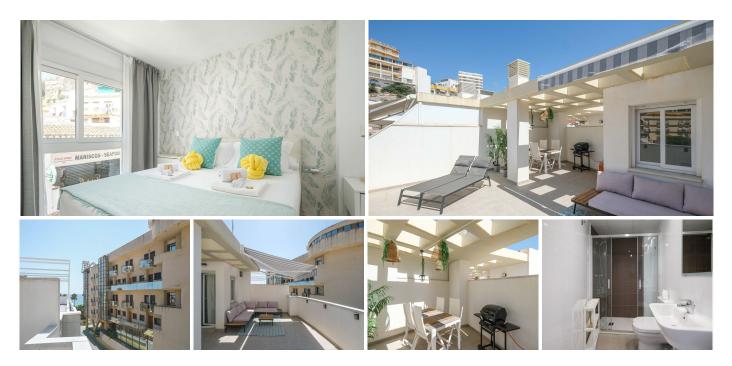

## R4835044 Torremolinos

REF# R4835044 420.000 €

| BEDS | BATHS | BUILT | TERRACE |
|------|-------|-------|---------|
| 1    | 1     | 43 m² | 48 m²   |

Stunning penthouse apartment in Torremolinos, just a stone's throw away from the beach! Ideal for investor/holiday rentals. This cozy retreat offers proximity to the beach, shops, and restaurants for a perfect getaway. There is proven rental history over 40.000€/year. Possibility to continue using same rental company. Step onto your private rooftop terrace and indulge in relaxation with a cozy sofa, dining table, and two sun loungers. Whether you're soaking up the sun or enjoying al fresco dining, this terrace offers the perfect retreat. Inside, the apartment is equipped with modern amenities for your convenience. Stay comfortable year-round with AC/heater and unwind with a smart TV for entertainment. The kitchen is fully equipped with an oven, microwave, cooking hob, waching machine etc. Situated in a modern building in one of Torremolinos' most coveted neighborhoods Bajondillo Beach. This apartment offers easy access to an array of shops, dining options, and attractions, all within walking distance. Located at beach level near a myriad of restaurants and Costa del Sol's finest attractions, our apartment offers easy access to the bustling city life. Additionally, guests can easily access the town center of Torremolinos via a public lift, where an abundance of shops, restaurants, and nightlife awaiting. Convenience is key! While exploring the nearby attractions on foot immerses you in the vibrant local scene, public transportation is also readily available for those looking to venture further. Discover the beauty of the surrounding areas hassle-free, without the need +34 951 123 083 | +44 (0)330 179 8687 | info@idiliqestates.com Local 28, Edificio D, Centro de Negocios Puerta