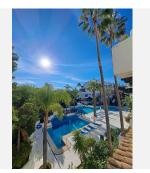

## R4834597 Puerto Banús REF# R4834597 649.000 €

| BEDS | BATHS | BUILT | TERRACE |
|------|-------|-------|---------|
| 2    | 2     | 86 m² | 36 m²   |

Opportunity in an exclusive development, located in the best area of ??Puerto Banus Beach! Very nice corner apartment, facing East and South, with morning sun: many meters of terraces that surround a large part of the house, with open views of the Marbella mountain and looking out onto the fantastic common areas. Located next to the Melia Hotel in Puerto Banús, on the second line of the beach and a few meters from the center of the Marina of Puerto Banús, the famous La Isla development, has a reception, barbecue area, bar / restaurant and a community pool. The apartment is on the 2nd floor, with a total area of ??122m2, with 36m2 of terraces, it is largely in its original state, with some modifications that were made a few years ago: which makes it a perfect opportunity to renovate or as an investment. In the main part there is the entrance hall with a built-in wardrobe, a fitted kitchen with its laundry room, a large living room with direct access to the terrace overlooking the pool. Two bedrooms, with their respective en-suite bathrooms and a large terrace to the South-East, with access from the living room and the master bedroom, you can access the large terrace that looks out onto the beautiful luxury areas and another large terrace that makes corner around the unit, with afternoon sun, access from the other bedroom. The apartment has an East and West orientation. Urbanización La Isla, Puerto Banús is located in Marbella, 6 km from Marbella Bus Station and Plaza de los Naranjos. Featuring a hot tub and sauna, the property offers an outdoor swimming pool +34 951 123 083 | +44 (0)330 179 8687 | info@idiliqestates.com Local 28, Edificio D, Centro de Negocios Puerta de Banús, N-340, Km 175, 29660 Nueva Andlaucia