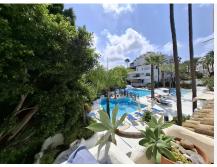

## R4834597 Puerto Banús REF# R4834597 649.000 €

| BEDS | BATHS | BUILT | TERRACE |
|------|-------|-------|---------|
| 2    | 2     | 86 m² | 36 m²   |

Opportunity in an exclusive development, located in the best area of ??Puerto Banus Beach! Very nice corner apartment, facing East and South, with morning sun: many meters of terraces that surround a large part of the house, with open views of the Marbella mountain and looking out onto the fantastic common areas. Located next to the Melia Hotel in Puerto Banús, on the second line of the beach and a few meters from the center of the Marina of Puerto Banús, the famous La Isla development, has a reception, barbecue area, bar / restaurant and a community pool. The apartment is on the 2nd floor, with a total area of ??122m2, with 36m2 of terraces, it is largely in its original state, with some modifications that were made a few years ago: which makes it a perfect opportunity to renovate or as an investment. In the main part there is the entrance hall with a built-in wardrobe, a fitted kitchen with its laundry room, a large living room with direct access to the terrace overlooking the pool. Two bedrooms, with their respective en-suite bathrooms and a large terrace to the South-East, with access from the living room and the master bedroom, you can access the large terrace that looks out onto the beautiful luxury areas and another large terrace that makes corner around the unit, with afternoon sun, access from the other bedroom. The apartment has an East and West orientation. Urbanización La Isla, Puerto Banús is located in Marbella, 6 km from Marbella Bus Station and Plaza de los Naranjos. Featuring a hot tub and sauna, the property offers an outdoor swimming pool +34 951 123 083 | +44 (0)330 179 8687 | info@idiliqestates.com Local 28, Edificio D, Centro de Negocios Puerta de Banús, N-340, Km 175, 29660 Nueva Andlaucia