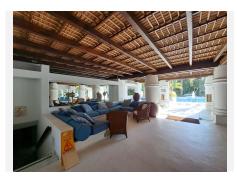

## R4834597 Puerto Banús REF# R4834597 649.000 €

| BEDS | BATHS | BUILT | TERRACE |
|------|-------|-------|---------|
| 2    | 2     | 86 m² | 36 m²   |

Opportunity in an exclusive development, located in the best area of ??Puerto Banus Beach! Very nice corner apartment, facing East and South, with morning sun: many meters of terraces that surround a large part of the house, with open views of the Marbella mountain and looking out onto the fantastic common areas. Located next to the Melia Hotel in Puerto Banús, on the second line of the beach and a few meters from the center of the Marina of Puerto Banús, the famous La Isla development, has a reception, barbecue area, bar / restaurant and a community pool. The apartment is on the 2nd floor, with a total area of ??122m2, with 36m2 of terraces, it is largely in its original state, with some modifications that were made a few years ago: which makes it a perfect opportunity to renovate or as an investment. In the main part there is the entrance hall with a built-in wardrobe, a fitted kitchen with its laundry room, a large living room with direct access to the terrace overlooking the pool. Two bedrooms, with their respective en-suite bathrooms and a large terrace to the South-East, with access from the living room and the master bedroom, you can access the large terrace that looks out onto the beautiful luxury areas and another large terrace that makes corner around the unit, with afternoon sun, access from the other bedroom. The apartment has an East and West orientation. Urbanización La Isla, Puerto Banús is located in Marbella, 6 km from Marbella Bus Station and Plaza de los Naranjos. Featuring a hot tub and sauna, the property offers an outdoor swimming pool +34 951 123 083 | +44 (0)330 179 8687 | info@idiliqestates.com Local 28, Edificio D, Centro de Negocios Puerta de Banús, N-340, Km 175, 29660 Nueva Andlaucia