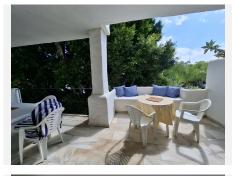

## R4834597 Puerto Banús REF# R4834597 649.000 €

| BEDS | BATHS | BUILT | TERRACE |
|------|-------|-------|---------|
| 2    | 2     | 86 m² | 36 m²   |

Opportunity in an exclusive development, located in the best area of ??Puerto Banus Beach! Very nice corner apartment, facing East and South, with morning sun: many meters of terraces that surround a large part of the house, with open views of the Marbella mountain and looking out onto the fantastic common areas. Located next to the Melia Hotel in Puerto Banús, on the second line of the beach and a few meters from the center of the Marina of Puerto Banús, the famous La Isla development, has a reception, barbecue area, bar / restaurant and a community pool. The apartment is on the 2nd floor, with a total area of ??122m2, with 36m2 of terraces, it is largely in its original state, with some modifications that were made a few years ago: which makes it a perfect opportunity to renovate or as an investment. In the main part there is the entrance hall with a built-in wardrobe, a fitted kitchen with its laundry room, a large living room with direct access to the terrace overlooking the pool. Two bedrooms, with their respective en-suite bathrooms and a large terrace to the South-East, with access from the living room and the master bedroom, you can access the large terrace that looks out onto the beautiful luxury areas and another large terrace that makes corner around the unit, with afternoon sun, access from the other bedroom. The apartment has an East and West orientation. Urbanización La Isla, Puerto Banús is located in Marbella, 6 km from Marbella Bus Station and Plaza de los Naranjos. Featuring a hot tub and sauna, the property offers an outdoor swimming pool +34 951 123 083 | +44 (0)330 179 8687 | info@idiliqestates.com Local 28, Edificio D, Centro de Negocios Puerta de Banús, N-340, Km 175, 29660 Nueva Andlaucia