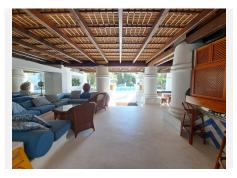

## R4834597 Puerto Banús REF# R4834597 649.000 €

| BEDS | BATHS | BUILT | TERRACE |
|------|-------|-------|---------|
| 2    | 2     | 86 m² | 36 m²   |

Opportunity in an exclusive development, located in the best area of ??Puerto Banus Beach! Very nice corner apartment, facing East and South, with morning sun: many meters of terraces that surround a large part of the house, with open views of the Marbella mountain and looking out onto the fantastic common areas. Located next to the Melia Hotel in Puerto Banús, on the second line of the beach and a few meters from the center of the Marina of Puerto Banús, the famous La Isla development, has a reception, barbecue area, bar / restaurant and a community pool. The apartment is on the 2nd floor, with a total area of ??122m2, with 36m2 of terraces, it is largely in its original state, with some modifications that were made a few years ago: which makes it a perfect opportunity to renovate or as an investment. In the main part there is the entrance hall with a built-in wardrobe, a fitted kitchen with its laundry room, a large living room with direct access to the terrace overlooking the pool. Two bedrooms, with their respective en-suite bathrooms and a large terrace to the South-East, with access from the living room and the master bedroom, you can access the large terrace that looks out onto the beautiful luxury areas and another large terrace that makes corner around the unit, with afternoon sun, access from the other bedroom. The apartment has an East and West orientation. Urbanización La Isla, Puerto Banús is located in Marbella, 6 km from Marbella Bus Station and Plaza de los Naranjos. Featuring a hot tub and sauna, the property offers an outdoor swimming pool +34 951 123 083 | +44 (0)330 179 8687 | info@idiliqestates.com Local 28, Edificio D, Centro de Negocios Puerta de Banús, N-340, Km 175, 29660 Nueva Andlaucia