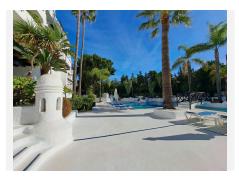

## R4834597 Puerto Banús REF# R4834597 649.000 €

| BEDS | BATHS | BUILT | TERRACE |
|------|-------|-------|---------|
| 2    | 2     | 86 m² | 36 m²   |

Opportunity in an exclusive development, located in the best area of ??Puerto Banus Beach! Very nice corner apartment, facing East and South, with morning sun: many meters of terraces that surround a large part of the house, with open views of the Marbella mountain and looking out onto the fantastic common areas. Located next to the Melia Hotel in Puerto Banús, on the second line of the beach and a few meters from the center of the Marina of Puerto Banús, the famous La Isla development, has a reception, barbecue area, bar / restaurant and a community pool. The apartment is on the 2nd floor, with a total area of ??122m2, with 36m2 of terraces, it is largely in its original state, with some modifications that were made a few years ago: which makes it a perfect opportunity to renovate or as an investment. In the main part there is the entrance hall with a built-in wardrobe, a fitted kitchen with its laundry room, a large living room with direct access to the terrace overlooking the pool. Two bedrooms, with their respective en-suite bathrooms and a large terrace to the South-East, with access from the living room and the master bedroom, you can access the large terrace that looks out onto the beautiful luxury areas and another large terrace that makes corner around the unit, with afternoon sun, access from the other bedroom. The apartment has an East and West orientation. Urbanización La Isla, Puerto Banús is located in Marbella, 6 km from Marbella Bus Station and Plaza de los Naranjos. Featuring a hot tub and sauna, the property offers an outdoor swimming pool +34 951 123 083 | +44 (0)330 179 8687 | info@idiliqestates.com Local 28, Edificio D, Centro de Negocios Puerta de Banús, N-340, Km 175, 29660 Nueva Andlaucia