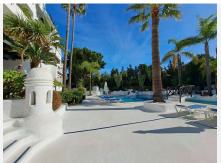

## R4834597 Puerto Banús REF# R4834597 649.000 €

| BEDS | BATHS | BUILT | TERRACE |
|------|-------|-------|---------|
| 2    | 2     | 86 m² | 36 m²   |

Opportunity in an exclusive development, located in the best area of ??Puerto Banus Beach! Very nice corner apartment, facing East and South, with morning sun: many meters of terraces that surround a large part of the house, with open views of the Marbella mountain and looking out onto the fantastic common areas. Located next to the Melia Hotel in Puerto Banús, on the second line of the beach and a few meters from the center of the Marina of Puerto Banús, the famous La Isla development, has a reception, barbecue area, bar / restaurant and a community pool. The apartment is on the 2nd floor, with a total area of ??122m2, with 36m2 of terraces, it is largely in its original state, with some modifications that were made a few years ago: which makes it a perfect opportunity to renovate or as an investment. In the main part there is the entrance hall with a built-in wardrobe, a fitted kitchen with its laundry room, a large living room with direct access to the terrace overlooking the pool. Two bedrooms, with their respective en-suite bathrooms and a large terrace to the South-East, with access from the living room and the master bedroom, you can access the large terrace that looks out onto the beautiful luxury areas and another large terrace that makes corner around the unit, with afternoon sun, access from the other bedroom. The apartment has an East and West orientation. Urbanización La Isla, Puerto Banús is located in Marbella, 6 km from Marbella Bus Station and Plaza de los Naranjos. Featuring a hot tub and sauna, the property offers an outdoor swimming pool +34 951 123 083 | +44 (0)330 179 8687 | info@idiliqestates.com Local 28, Edificio D, Centro de Negocios Puerta de Banús, N-340, Km 175, 29660 Nueva Andlaucia