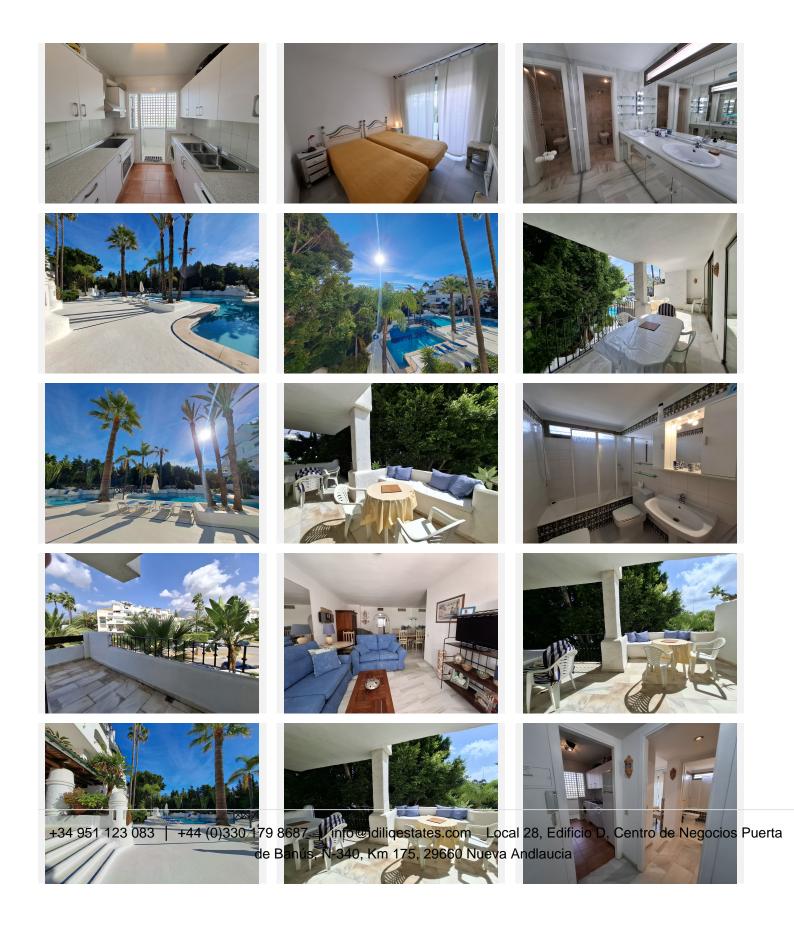

## R4834597 Puerto Banús REF# R4834597 649.000 €

| BEDS | BATHS | BUILT | TERRACE |
|------|-------|-------|---------|
| 2    | 2     | 86 m² | 36 m²   |

Opportunity in an exclusive development, located in the best area of ??Puerto Banus Beach! Very nice corner apartment, facing East and South, with morning sun: many meters of terraces that surround a large part of the house, with open views of the Marbella mountain and looking out onto the fantastic common areas. Located next to the Melia Hotel in Puerto Banús, on the second line of the beach and a few meters from the center of the Marina of Puerto Banús, the famous La Isla development, has a reception, barbecue area, bar / restaurant and a community pool. The apartment is on the 2nd floor, with a total area of ??122m2, with 36m2 of terraces, it is largely in its original state, with some modifications that were made a few years ago: which makes it a perfect opportunity to renovate or as an investment. In the main part there is the entrance hall with a built-in wardrobe, a fitted kitchen with its laundry room, a large living room with direct access to the terrace overlooking the pool. Two bedrooms, with their respective en-suite bathrooms and a large terrace to the South-East, with access from the living room and the master bedroom, you can access the large terrace that looks out onto the beautiful luxury areas and another large terrace that makes corner around the unit, with afternoon sun, access from the other bedroom. The apartment has an East and West orientation. Urbanización La Isla, Puerto Banús is located in Marbella, 6 km from Marbella Bus Station and Plaza de los Naranjos. Featuring a hot tub and sauna, the property offers an outdoor swimming pool +34 951 123 083 | +44 (0)330 179 8687 | info@idiliqestates.com Local 28, Edificio D, Centro de Negocios Puerta de Banús, N-340, Km 175, 29660 Nueva Andlaucia