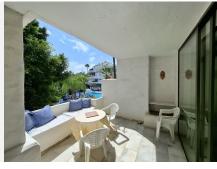

## R4834597 Puerto Banús REF# R4834597 649.000 €

| BEDS | BATHS | BUILT | TERRACE |
|------|-------|-------|---------|
| 2    | 2     | 86 m² | 36 m²   |

Opportunity in an exclusive development, located in the best area of ??Puerto Banus Beach! Very nice corner apartment, facing East and South, with morning sun: many meters of terraces that surround a large part of the house, with open views of the Marbella mountain and looking out onto the fantastic common areas. Located next to the Melia Hotel in Puerto Banús, on the second line of the beach and a few meters from the center of the Marina of Puerto Banús, the famous La Isla development, has a reception, barbecue area, bar / restaurant and a community pool. The apartment is on the 2nd floor, with a total area of ??122m2, with 36m2 of terraces, it is largely in its original state, with some modifications that were made a few years ago: which makes it a perfect opportunity to renovate or as an investment. In the main part there is the entrance hall with a built-in wardrobe, a fitted kitchen with its laundry room, a large living room with direct access to the terrace overlooking the pool. Two bedrooms, with their respective en-suite bathrooms and a large terrace to the South-East, with access from the living room and the master bedroom, you can access the large terrace that looks out onto the beautiful luxury areas and another large terrace that makes corner around the unit, with afternoon sun, access from the other bedroom. The apartment has an East and West orientation. Urbanización La Isla, Puerto Banús is located in Marbella, 6 km from Marbella Bus Station and Plaza de los Naranjos. Featuring a hot tub and sauna, the property offers an outdoor swimming pool +34 951 123 083 | +44 (0)330 179 8687 | info@idiliqestates.com Local 28, Edificio D, Centro de Negocios Puerta de Banús, N-340, Km 175, 29660 Nueva Andlaucia