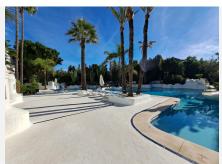

## R4834597 Puerto Banús REF# R4834597 649.000 €

| BEDS | BATHS | BUILT | TERRACE |
|------|-------|-------|---------|
| 2    | 2     | 86 m² | 36 m²   |

Opportunity in an exclusive development, located in the best area of ??Puerto Banus Beach! Very nice corner apartment, facing East and South, with morning sun: many meters of terraces that surround a large part of the house, with open views of the Marbella mountain and looking out onto the fantastic common areas. Located next to the Melia Hotel in Puerto Banús, on the second line of the beach and a few meters from the center of the Marina of Puerto Banús, the famous La Isla development, has a reception, barbecue area, bar / restaurant and a community pool. The apartment is on the 2nd floor, with a total area of ??122m2, with 36m2 of terraces, it is largely in its original state, with some modifications that were made a few years ago: which makes it a perfect opportunity to renovate or as an investment. In the main part there is the entrance hall with a built-in wardrobe, a fitted kitchen with its laundry room, a large living room with direct access to the terrace overlooking the pool. Two bedrooms, with their respective en-suite bathrooms and a large terrace to the South-East, with access from the living room and the master bedroom, you can access the large terrace that looks out onto the beautiful luxury areas and another large terrace that makes corner around the unit, with afternoon sun, access from the other bedroom. The apartment has an East and West orientation. Urbanización La Isla, Puerto Banús is located in Marbella, 6 km from Marbella Bus Station and Plaza de los Naranjos. Featuring a hot tub and sauna, the property offers an outdoor swimming pool +34 951 123 083 | +44 (0)330 179 8687 | info@idiliqestates.com Local 28, Edificio D, Centro de Negocios Puerta de Banús, N-340, Km 175, 29660 Nueva Andlaucia