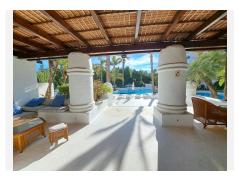

## R4834597 Puerto Banús REF# R4834597 649.000 €

| BEDS | BATHS | BUILT | TERRACE |
|------|-------|-------|---------|
| 2    | 2     | 86 m² | 36 m²   |

Opportunity in an exclusive development, located in the best area of ??Puerto Banus Beach! Very nice corner apartment, facing East and South, with morning sun: many meters of terraces that surround a large part of the house, with open views of the Marbella mountain and looking out onto the fantastic common areas. Located next to the Melia Hotel in Puerto Banús, on the second line of the beach and a few meters from the center of the Marina of Puerto Banús, the famous La Isla development, has a reception, barbecue area, bar / restaurant and a community pool. The apartment is on the 2nd floor, with a total area of ??122m2, with 36m2 of terraces, it is largely in its original state, with some modifications that were made a few years ago: which makes it a perfect opportunity to renovate or as an investment. In the main part there is the entrance hall with a built-in wardrobe, a fitted kitchen with its laundry room, a large living room with direct access to the terrace overlooking the pool. Two bedrooms, with their respective en-suite bathrooms and a large terrace to the South-East, with access from the living room and the master bedroom, you can access the large terrace that looks out onto the beautiful luxury areas and another large terrace that makes corner around the unit, with afternoon sun, access from the other bedroom. The apartment has an East and West orientation. Urbanización La Isla, Puerto Banús is located in Marbella, 6 km from Marbella Bus Station and Plaza de los Naranjos. Featuring a hot tub and sauna, the property offers an outdoor swimming pool +34 951 123 083 | +44 (0)330 179 8687 | info@idiliqestates.com Local 28, Edificio D, Centro de Negocios Puerta de Banús, N-340, Km 175, 29660 Nueva Andlaucia