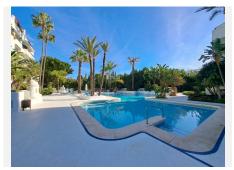

## R4834597 Puerto Banús REF# R4834597 649.000 €

| BEDS | BATHS | BUILT | TERRACE |
|------|-------|-------|---------|
| 2    | 2     | 86 m² | 36 m²   |

Opportunity in an exclusive development, located in the best area of ??Puerto Banus Beach! Very nice corner apartment, facing East and South, with morning sun: many meters of terraces that surround a large part of the house, with open views of the Marbella mountain and looking out onto the fantastic common areas. Located next to the Melia Hotel in Puerto Banús, on the second line of the beach and a few meters from the center of the Marina of Puerto Banús, the famous La Isla development, has a reception, barbecue area, bar / restaurant and a community pool. The apartment is on the 2nd floor, with a total area of ??122m2, with 36m2 of terraces, it is largely in its original state, with some modifications that were made a few years ago: which makes it a perfect opportunity to renovate or as an investment. In the main part there is the entrance hall with a built-in wardrobe, a fitted kitchen with its laundry room, a large living room with direct access to the terrace overlooking the pool. Two bedrooms, with their respective en-suite bathrooms and a large terrace to the South-East, with access from the living room and the master bedroom, you can access the large terrace that looks out onto the beautiful luxury areas and another large terrace that makes corner around the unit, with afternoon sun, access from the other bedroom. The apartment has an East and West orientation. Urbanización La Isla, Puerto Banús is located in Marbella, 6 km from Marbella Bus Station and Plaza de los Naranjos. Featuring a hot tub and sauna, the property offers an outdoor swimming pool +34 951 123 083 | +44 (0)330 179 8687 | info@idiliqestates.com Local 28, Edificio D, Centro de Negocios Puerta de Banús, N-340, Km 175, 29660 Nueva Andlaucia