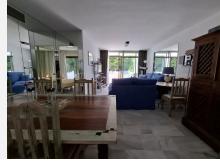

## R4834597 Puerto Banús REF# R4834597 649.000 €

| BEDS | BATHS | BUILT | TERRACE |
|------|-------|-------|---------|
| 2    | 2     | 86 m² | 36 m²   |

Opportunity in an exclusive development, located in the best area of ??Puerto Banus Beach! Very nice corner apartment, facing East and South, with morning sun: many meters of terraces that surround a large part of the house, with open views of the Marbella mountain and looking out onto the fantastic common areas. Located next to the Melia Hotel in Puerto Banús, on the second line of the beach and a few meters from the center of the Marina of Puerto Banús, the famous La Isla development, has a reception, barbecue area, bar / restaurant and a community pool. The apartment is on the 2nd floor, with a total area of ??122m2, with 36m2 of terraces, it is largely in its original state, with some modifications that were made a few years ago: which makes it a perfect opportunity to renovate or as an investment. In the main part there is the entrance hall with a built-in wardrobe, a fitted kitchen with its laundry room, a large living room with direct access to the terrace overlooking the pool. Two bedrooms, with their respective en-suite bathrooms and a large terrace to the South-East, with access from the living room and the master bedroom, you can access the large terrace that looks out onto the beautiful luxury areas and another large terrace that makes corner around the unit, with afternoon sun, access from the other bedroom. The apartment has an East and West orientation. Urbanización La Isla, Puerto Banús is located in Marbella, 6 km from Marbella Bus Station and Plaza de los Naranjos. Featuring a hot tub and sauna, the property offers an outdoor swimming pool +34 951 123 083 | +44 (0)330 179 8687 | info@idiliqestates.com Local 28, Edificio D, Centro de Negocios Puerta de Banús, N-340, Km 175, 29660 Nueva Andlaucia