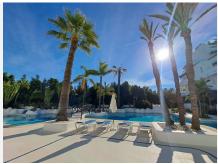

## R4834597 Puerto Banús REF# R4834597 649.000 €

| BEDS | BATHS | BUILT | TERRACE |
|------|-------|-------|---------|
| 2    | 2     | 86 m² | 36 m²   |

Opportunity in an exclusive development, located in the best area of ??Puerto Banus Beach! Very nice corner apartment, facing East and South, with morning sun: many meters of terraces that surround a large part of the house, with open views of the Marbella mountain and looking out onto the fantastic common areas. Located next to the Melia Hotel in Puerto Banús, on the second line of the beach and a few meters from the center of the Marina of Puerto Banús, the famous La Isla development, has a reception, barbecue area, bar / restaurant and a community pool. The apartment is on the 2nd floor, with a total area of ??122m2, with 36m2 of terraces, it is largely in its original state, with some modifications that were made a few years ago: which makes it a perfect opportunity to renovate or as an investment. In the main part there is the entrance hall with a built-in wardrobe, a fitted kitchen with its laundry room, a large living room with direct access to the terrace overlooking the pool. Two bedrooms, with their respective en-suite bathrooms and a large terrace to the South-East, with access from the living room and the master bedroom, you can access the large terrace that looks out onto the beautiful luxury areas and another large terrace that makes corner around the unit, with afternoon sun, access from the other bedroom. The apartment has an East and West orientation. Urbanización La Isla, Puerto Banús is located in Marbella, 6 km from Marbella Bus Station and Plaza de los Naranjos. Featuring a hot tub and sauna, the property offers an outdoor swimming pool +34 951 123 083 | +44 (0)330 179 8687 | info@idiliqestates.com Local 28, Edificio D, Centro de Negocios Puerta de Banús, N-340, Km 175, 29660 Nueva Andlaucia