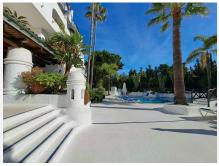

## R4834597 Puerto Banús REF# R4834597 649.000 €

| BEDS | BATHS | BUILT | TERRACE |
|------|-------|-------|---------|
| 2    | 2     | 86 m² | 36 m²   |

Opportunity in an exclusive development, located in the best area of ??Puerto Banus Beach! Very nice corner apartment, facing East and South, with morning sun: many meters of terraces that surround a large part of the house, with open views of the Marbella mountain and looking out onto the fantastic common areas. Located next to the Melia Hotel in Puerto Banús, on the second line of the beach and a few meters from the center of the Marina of Puerto Banús, the famous La Isla development, has a reception, barbecue area, bar / restaurant and a community pool. The apartment is on the 2nd floor, with a total area of ??122m2, with 36m2 of terraces, it is largely in its original state, with some modifications that were made a few years ago: which makes it a perfect opportunity to renovate or as an investment. In the main part there is the entrance hall with a built-in wardrobe, a fitted kitchen with its laundry room, a large living room with direct access to the terrace overlooking the pool. Two bedrooms, with their respective en-suite bathrooms and a large terrace to the South-East, with access from the living room and the master bedroom, you can access the large terrace that looks out onto the beautiful luxury areas and another large terrace that makes corner around the unit, with afternoon sun, access from the other bedroom. The apartment has an East and West orientation. Urbanización La Isla, Puerto Banús is located in Marbella, 6 km from Marbella Bus Station and Plaza de los Naranjos. Featuring a hot tub and sauna, the property offers an outdoor swimming pool +34 951 123 083 | +44 (0)330 179 8687 | info@idiliqestates.com Local 28, Edificio D, Centro de Negocios Puerta de Banús, N-340, Km 175, 29660 Nueva Andlaucia