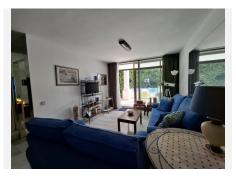

## R4834597 Puerto Banús REF# R4834597 649.000 €

| BEDS | BATHS | BUILT | TERRACE |
|------|-------|-------|---------|
| 2    | 2     | 86 m² | 36 m²   |

Opportunity in an exclusive development, located in the best area of ??Puerto Banus Beach! Very nice corner apartment, facing East and South, with morning sun: many meters of terraces that surround a large part of the house, with open views of the Marbella mountain and looking out onto the fantastic common areas. Located next to the Melia Hotel in Puerto Banús, on the second line of the beach and a few meters from the center of the Marina of Puerto Banús, the famous La Isla development, has a reception, barbecue area, bar / restaurant and a community pool. The apartment is on the 2nd floor, with a total area of ??122m2, with 36m2 of terraces, it is largely in its original state, with some modifications that were made a few years ago: which makes it a perfect opportunity to renovate or as an investment. In the main part there is the entrance hall with a built-in wardrobe, a fitted kitchen with its laundry room, a large living room with direct access to the terrace overlooking the pool. Two bedrooms, with their respective en-suite bathrooms and a large terrace to the South-East, with access from the living room and the master bedroom, you can access the large terrace that looks out onto the beautiful luxury areas and another large terrace that makes corner around the unit, with afternoon sun, access from the other bedroom. The apartment has an East and West orientation. Urbanización La Isla, Puerto Banús is located in Marbella, 6 km from Marbella Bus Station and Plaza de los Naranjos. Featuring a hot tub and sauna, the property offers an outdoor swimming pool +34 951 123 083 | +44 (0)330 179 8687 | info@idiliqestates.com Local 28, Edificio D, Centro de Negocios Puerta de Banús, N-340, Km 175, 29660 Nueva Andlaucia