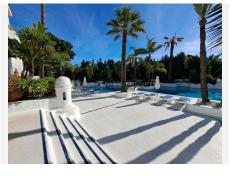

## R4834597 Puerto Banús REF# R4834597 649.000 €

| BEDS | BATHS | BUILT | TERRACE |
|------|-------|-------|---------|
| 2    | 2     | 86 m² | 36 m²   |

Opportunity in an exclusive development, located in the best area of ??Puerto Banus Beach! Very nice corner apartment, facing East and South, with morning sun: many meters of terraces that surround a large part of the house, with open views of the Marbella mountain and looking out onto the fantastic common areas. Located next to the Melia Hotel in Puerto Banús, on the second line of the beach and a few meters from the center of the Marina of Puerto Banús, the famous La Isla development, has a reception, barbecue area, bar / restaurant and a community pool. The apartment is on the 2nd floor, with a total area of ??122m2, with 36m2 of terraces, it is largely in its original state, with some modifications that were made a few years ago: which makes it a perfect opportunity to renovate or as an investment. In the main part there is the entrance hall with a built-in wardrobe, a fitted kitchen with its laundry room, a large living room with direct access to the terrace overlooking the pool. Two bedrooms, with their respective en-suite bathrooms and a large terrace to the South-East, with access from the living room and the master bedroom, you can access the large terrace that looks out onto the beautiful luxury areas and another large terrace that makes corner around the unit, with afternoon sun, access from the other bedroom. The apartment has an East and West orientation. Urbanización La Isla, Puerto Banús is located in Marbella, 6 km from Marbella Bus Station and Plaza de los Naranjos. Featuring a hot tub and sauna, the property offers an outdoor swimming pool +34 951 123 083 | +44 (0)330 179 8687 | info@idiliqestates.com Local 28, Edificio D, Centro de Negocios Puerta de Banús, N-340, Km 175, 29660 Nueva Andlaucia