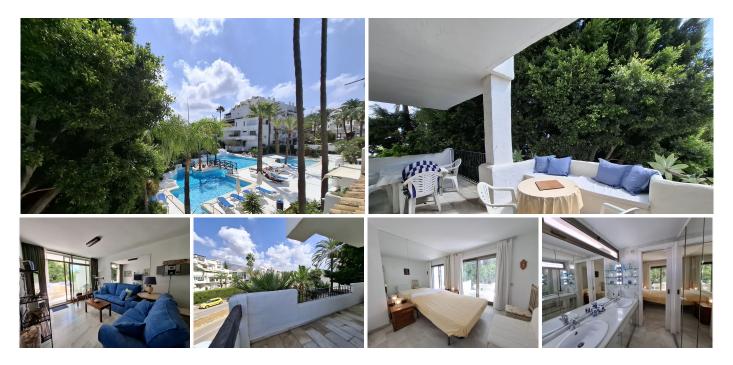

## R4834597 Puerto Banús REF# R4834597 649.000 €

| BEDS | BATHS | BUILT | TERRACE |
|------|-------|-------|---------|
| 2    | 2     | 86 m² | 36 m²   |

Opportunity in an exclusive development, located in the best area of ??Puerto Banus Beach! Very nice corner apartment, facing East and South, with morning sun: many meters of terraces that surround a large part of the house, with open views of the Marbella mountain and looking out onto the fantastic common areas. Located next to the Melia Hotel in Puerto Banús, on the second line of the beach and a few meters from the center of the Marina of Puerto Banús, the famous La Isla development, has a reception, barbecue area, bar / restaurant and a community pool. The apartment is on the 2nd floor, with a total area of ??122m2, with 36m2 of terraces, it is largely in its original state, with some modifications that were made a few years ago: which makes it a perfect opportunity to renovate or as an investment. In the main part there is the entrance hall with a built-in wardrobe, a fitted kitchen with its laundry room, a large living room with direct access to the terrace overlooking the pool. Two bedrooms, with their respective en-suite bathrooms and a large terrace to the South-East, with access from the living room and the master bedroom, you can access the large terrace that looks out onto the beautiful luxury areas and another large terrace that makes corner around the unit, with afternoon sun, access from the other bedroom. The apartment has an East and West orientation. Urbanización La Isla, Puerto Banús is located in Marbella, 6 km from Marbella Bus Station and Plaza de los Naranjos. Featuring a hot tub and sauna, the property offers an outdoor swimming pool +34 951 123 083 | +44 (0)330 179 8687 | info@idiliqestates.com Local 28, Edificio D, Centro de Negocios Puerta de Banús, N-340, Km 175, 29660 Nueva Andlaucia