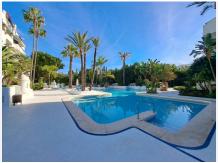

## R4834597 Puerto Banús REF# R4834597 649.000 €

| BEDS | BATHS | BUILT | TERRACE |
|------|-------|-------|---------|
| 2    | 2     | 86 m² | 36 m²   |

Opportunity in an exclusive development, located in the best area of ??Puerto Banus Beach! Very nice corner apartment, facing East and South, with morning sun: many meters of terraces that surround a large part of the house, with open views of the Marbella mountain and looking out onto the fantastic common areas. Located next to the Melia Hotel in Puerto Banús, on the second line of the beach and a few meters from the center of the Marina of Puerto Banús, the famous La Isla development, has a reception, barbecue area, bar / restaurant and a community pool. The apartment is on the 2nd floor, with a total area of ??122m2, with 36m2 of terraces, it is largely in its original state, with some modifications that were made a few years ago: which makes it a perfect opportunity to renovate or as an investment. In the main part there is the entrance hall with a built-in wardrobe, a fitted kitchen with its laundry room, a large living room with direct access to the terrace overlooking the pool. Two bedrooms, with their respective en-suite bathrooms and a large terrace to the South-East, with access from the living room and the master bedroom, you can access the large terrace that looks out onto the beautiful luxury areas and another large terrace that makes corner around the unit, with afternoon sun, access from the other bedroom. The apartment has an East and West orientation. Urbanización La Isla, Puerto Banús is located in Marbella, 6 km from Marbella Bus Station and Plaza de los Naranjos. Featuring a hot tub and sauna, the property offers an outdoor swimming pool +34 951 123 083 | +44 (0)330 179 8687 | info@idiliqestates.com Local 28, Edificio D, Centro de Negocios Puerta de Banús, N-340, Km 175, 29660 Nueva Andlaucia