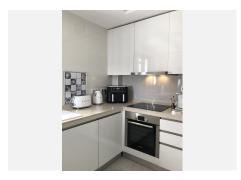

R4834270

Casares Playa

REF# R4834270 789.000 €

| BEDS | BATHS | BUILT  | TERRACE |
|------|-------|--------|---------|
| 2    | 2     | 110 m² | 150 m²  |

Stunning frontline beach penthouse with a private access to the beach and spectacular frontline sea views. The roof solarium has panoramic views to the sea, beach mountain and Africa and boasts a jacuzzi and barbecue. This penthouse boasts 2 bedrooms and 2 bathrooms. The living room and dining area leads to the large private terrace that also has fantastic sea and beach views. There is a fully equipped kitchen with all appliances included. The apartment has 2 underground parking spaces and a storage room. The urbanisation is a gated community with Mediterranean architecture, landscaped areas and has a large outdoor pool. The location is exceptional, between Marbella and Sotogrande. Here you can take advantage of the tranquility of the area and the beach and quickly access places with all services, shops, bars and restaurants. There are less than 5 minutes drive to several golf courses (Casares, Finca Cortesin, Dona Julia, La Duquesa and Estepona golf). It is 4 minutes drive to the port of La Duquesa and 10 minutes to the center of Estepona. The exclusive Sotogrande is only 15 minutes away. A fantastic opportunity not to be missed!