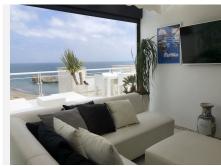

R4834270

Casares Playa

REF# R4834270 789.000 €

| BEDS | BATHS | BUILT  | TERRACE |
|------|-------|--------|---------|
| 2    | 2     | 110 m² | 150 m²  |

Stunning frontline beach penthouse with a private access to the beach and spectacular frontline sea views. The roof solarium has panoramic views to the sea, beach mountain and Africa and boasts a jacuzzi and barbecue. This penthouse boasts 2 bedrooms and 2 bathrooms. The living room and dining area leads to the large private terrace that also has fantastic sea and beach views. There is a fully equipped kitchen with all appliances included. The apartment has 2 underground parking spaces and a storage room. The urbanisation is a gated community with Mediterranean architecture, landscaped areas and has a large outdoor pool. The location is exceptional, between Marbella and Sotogrande. Here you can take advantage of the tranquility of the area and the beach and quickly access places with all services, shops, bars and restaurants. There are less than 5 minutes drive to several golf courses (Casares, Finca Cortesin, Dona Julia, La Duquesa and Estepona golf). It is 4 minutes drive to the port of La Duquesa and 10 minutes to the center of Estepona. The exclusive Sotogrande is only 15 minutes away. A fantastic opportunity not to be missed!