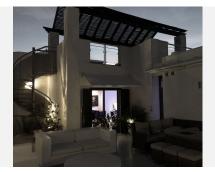

R4834270

Casares Playa

REF# R4834270 789.000 €

| BEDS | BATHS | BUILT  | TERRACE |
|------|-------|--------|---------|
| 2    | 2     | 110 m² | 150 m²  |

Stunning frontline beach penthouse with a private access to the beach and spectacular frontline sea views. The roof solarium has panoramic views to the sea, beach mountain and Africa and boasts a jacuzzi and barbecue. This penthouse boasts 2 bedrooms and 2 bathrooms. The living room and dining area leads to the large private terrace that also has fantastic sea and beach views. There is a fully equipped kitchen with all appliances included. The apartment has 2 underground parking spaces and a storage room. The urbanisation is a gated community with Mediterranean architecture, landscaped areas and has a large outdoor pool. The location is exceptional, between Marbella and Sotogrande. Here you can take advantage of the tranquility of the area and the beach and quickly access places with all services, shops, bars and restaurants. There are less than 5 minutes drive to several golf courses (Casares, Finca Cortesin, Dona Julia, La Duquesa and Estepona golf). It is 4 minutes drive to the port of La Duquesa and 10 minutes to the center of Estepona. The exclusive Sotogrande is only 15 minutes away. A fantastic opportunity not to be missed!