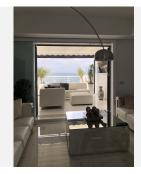

R4834270

Casares Playa

REF# R4834270 789.000 €

| BEDS | BATHS | BUILT  | TERRACE |
|------|-------|--------|---------|
| 2    | 2     | 110 m² | 150 m²  |

Stunning frontline beach penthouse with a private access to the beach and spectacular frontline sea views. The roof solarium has panoramic views to the sea, beach mountain and Africa and boasts a jacuzzi and barbecue. This penthouse boasts 2 bedrooms and 2 bathrooms. The living room and dining area leads to the large private terrace that also has fantastic sea and beach views. There is a fully equipped kitchen with all appliances included. The apartment has 2 underground parking spaces and a storage room. The urbanisation is a gated community with Mediterranean architecture, landscaped areas and has a large outdoor pool. The location is exceptional, between Marbella and Sotogrande. Here you can take advantage of the tranquility of the area and the beach and quickly access places with all services, shops, bars and restaurants. There are less than 5 minutes drive to several golf courses (Casares, Finca Cortesin, Dona Julia, La Duquesa and Estepona golf). It is 4 minutes drive to the port of La Duquesa and 10 minutes to the center of Estepona. The exclusive Sotogrande is only 15 minutes away. A fantastic opportunity not to be missed!