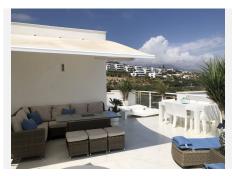

R4834270

Casares Playa

REF# R4834270 789.000 €

| BEDS | BATHS | BUILT  | TERRACE |
|------|-------|--------|---------|
| 2    | 2     | 110 m² | 150 m²  |

Stunning frontline beach penthouse with a private access to the beach and spectacular frontline sea views. The roof solarium has panoramic views to the sea, beach mountain and Africa and boasts a jacuzzi and barbecue. This penthouse boasts 2 bedrooms and 2 bathrooms. The living room and dining area leads to the large private terrace that also has fantastic sea and beach views. There is a fully equipped kitchen with all appliances included. The apartment has 2 underground parking spaces and a storage room. The urbanisation is a gated community with Mediterranean architecture, landscaped areas and has a large outdoor pool. The location is exceptional, between Marbella and Sotogrande. Here you can take advantage of the tranquility of the area and the beach and quickly access places with all services, shops, bars and restaurants. There are less than 5 minutes drive to several golf courses (Casares, Finca Cortesin, Dona Julia, La Duquesa and Estepona golf). It is 4 minutes drive to the port of La Duquesa and 10 minutes to the center of Estepona. The exclusive Sotogrande is only 15 minutes away. A fantastic opportunity not to be missed!