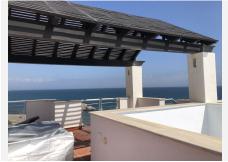

R4834270

Casares Playa

REF# R4834270 789.000 €

| BEDS | BATHS | BUILT  | TERRACE |
|------|-------|--------|---------|
| 2    | 2     | 110 m² | 150 m²  |

Stunning frontline beach penthouse with a private access to the beach and spectacular frontline sea views. The roof solarium has panoramic views to the sea, beach mountain and Africa and boasts a jacuzzi and barbecue. This penthouse boasts 2 bedrooms and 2 bathrooms. The living room and dining area leads to the large private terrace that also has fantastic sea and beach views. There is a fully equipped kitchen with all appliances included. The apartment has 2 underground parking spaces and a storage room. The urbanisation is a gated community with Mediterranean architecture, landscaped areas and has a large outdoor pool. The location is exceptional, between Marbella and Sotogrande. Here you can take advantage of the tranquility of the area and the beach and quickly access places with all services, shops, bars and restaurants. There are less than 5 minutes drive to several golf courses (Casares, Finca Cortesin, Dona Julia, La Duquesa and Estepona golf). It is 4 minutes drive to the port of La Duquesa and 10 minutes to the center of Estepona. The exclusive Sotogrande is only 15 minutes away. A fantastic opportunity not to be missed!