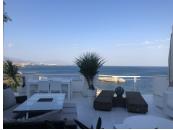

R4834270

Casares Playa

REF# R4834270 789.000 €

| BEDS | BATHS | BUILT  | TERRACE |
|------|-------|--------|---------|
| 2    | 2     | 110 m² | 150 m²  |

Stunning frontline beach penthouse with a private access to the beach and spectacular frontline sea views. The roof solarium has panoramic views to the sea, beach mountain and Africa and boasts a jacuzzi and barbecue. This penthouse boasts 2 bedrooms and 2 bathrooms. The living room and dining area leads to the large private terrace that also has fantastic sea and beach views. There is a fully equipped kitchen with all appliances included. The apartment has 2 underground parking spaces and a storage room. The urbanisation is a gated community with Mediterranean architecture, landscaped areas and has a large outdoor pool. The location is exceptional, between Marbella and Sotogrande. Here you can take advantage of the tranquility of the area and the beach and quickly access places with all services, shops, bars and restaurants. There are less than 5 minutes drive to several golf courses (Casares, Finca Cortesin, Dona Julia, La Duquesa and Estepona golf). It is 4 minutes drive to the port of La Duquesa and 10 minutes to the center of Estepona. The exclusive Sotogrande is only 15 minutes away. A fantastic opportunity not to be missed!