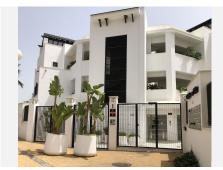

R4834270

Casares Playa

REF# R4834270 789.000 €

| BEDS | BATHS | BUILT  | TERRACE |
|------|-------|--------|---------|
| 2    | 2     | 110 m² | 150 m²  |

Stunning frontline beach penthouse with a private access to the beach and spectacular frontline sea views. The roof solarium has panoramic views to the sea, beach mountain and Africa and boasts a jacuzzi and barbecue. This penthouse boasts 2 bedrooms and 2 bathrooms. The living room and dining area leads to the large private terrace that also has fantastic sea and beach views. There is a fully equipped kitchen with all appliances included. The apartment has 2 underground parking spaces and a storage room. The urbanisation is a gated community with Mediterranean architecture, landscaped areas and has a large outdoor pool. The location is exceptional, between Marbella and Sotogrande. Here you can take advantage of the tranquility of the area and the beach and quickly access places with all services, shops, bars and restaurants. There are less than 5 minutes drive to several golf courses (Casares, Finca Cortesin, Dona Julia, La Duquesa and Estepona golf). It is 4 minutes drive to the port of La Duquesa and 10 minutes to the center of Estepona. The exclusive Sotogrande is only 15 minutes away. A fantastic opportunity not to be missed!