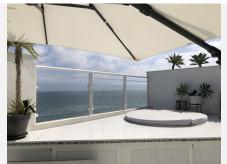

R4834270

Casares Playa

REF# R4834270 789.000 €

| BEDS | BATHS | BUILT  | TERRACE |
|------|-------|--------|---------|
| 2    | 2     | 110 m² | 150 m²  |

Stunning frontline beach penthouse with a private access to the beach and spectacular frontline sea views. The roof solarium has panoramic views to the sea, beach mountain and Africa and boasts a jacuzzi and barbecue. This penthouse boasts 2 bedrooms and 2 bathrooms. The living room and dining area leads to the large private terrace that also has fantastic sea and beach views. There is a fully equipped kitchen with all appliances included. The apartment has 2 underground parking spaces and a storage room. The urbanisation is a gated community with Mediterranean architecture, landscaped areas and has a large outdoor pool. The location is exceptional, between Marbella and Sotogrande. Here you can take advantage of the tranquility of the area and the beach and quickly access places with all services, shops, bars and restaurants. There are less than 5 minutes drive to several golf courses (Casares, Finca Cortesin, Dona Julia, La Duquesa and Estepona golf). It is 4 minutes drive to the port of La Duquesa and 10 minutes to the center of Estepona. The exclusive Sotogrande is only 15 minutes away. A fantastic opportunity not to be missed!