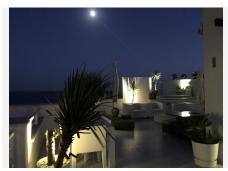

R4834270

Casares Playa

REF# R4834270 789.000 €

| BEDS | BATHS | BUILT  | TERRACE |
|------|-------|--------|---------|
| 2    | 2     | 110 m² | 150 m²  |

Stunning frontline beach penthouse with a private access to the beach and spectacular frontline sea views. The roof solarium has panoramic views to the sea, beach mountain and Africa and boasts a jacuzzi and barbecue. This penthouse boasts 2 bedrooms and 2 bathrooms. The living room and dining area leads to the large private terrace that also has fantastic sea and beach views. There is a fully equipped kitchen with all appliances included. The apartment has 2 underground parking spaces and a storage room. The urbanisation is a gated community with Mediterranean architecture, landscaped areas and has a large outdoor pool. The location is exceptional, between Marbella and Sotogrande. Here you can take advantage of the tranquility of the area and the beach and quickly access places with all services, shops, bars and restaurants. There are less than 5 minutes drive to several golf courses (Casares, Finca Cortesin, Dona Julia, La Duquesa and Estepona golf). It is 4 minutes drive to the port of La Duquesa and 10 minutes to the center of Estepona. The exclusive Sotogrande is only 15 minutes away. A fantastic opportunity not to be missed!