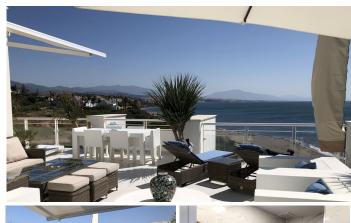

R4834270

Casares Playa

REF# R4834270 789.000 €

| BEDS | BATHS | BUILT  | TERRACE |
|------|-------|--------|---------|
| 2    | 2     | 110 m² | 150 m²  |

Stunning frontline beach penthouse with a private access to the beach and spectacular frontline sea views. The roof solarium has panoramic views to the sea, beach mountain and Africa and boasts a jacuzzi and barbecue. This penthouse boasts 2 bedrooms and 2 bathrooms. The living room and dining area leads to the large private terrace that also has fantastic sea and beach views. There is a fully equipped kitchen with all appliances included. The apartment has 2 underground parking spaces and a storage room. The urbanisation is a gated community with Mediterranean architecture, landscaped areas and has a large outdoor pool. The location is exceptional, between Marbella and Sotogrande. Here you can take advantage of the tranquility of the area and the beach and quickly access places with all services, shops, bars and restaurants. There are less than 5 minutes drive to several golf courses (Casares, Finca Cortesin, Dona Julia, La Duquesa and Estepona golf). It is 4 minutes drive to the port of La Duquesa and 10 minutes to the center of Estepona. The exclusive Sotogrande is only 15 minutes away. A fantastic opportunity not to be missed!