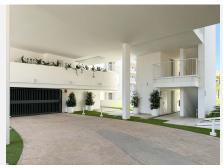

R4834120

Fuengirola

REF# R4834120 720.000 €

| BEDS | BATHS | BUILT              | TERRACE |
|------|-------|--------------------|---------|
| 2    | 2     | 100 m <sup>2</sup> | 35 m²   |

Your New Home Awaits in La Reserva del Higuerón! Discover this spectacular brand-new apartment located on the third floor, featuring breathtaking sea views that will leave you in awe. With top-quality materials, this home offers two spacious bedrooms and two bathrooms, one of which is en suite, providing maximum comfort and privacy. Situated in the prestigious Higuerón area, you will enjoy a community that has it all: an impressive infinity pool where you can relax while gazing at the horizon, a sauna, a fully equipped gym, a barbecue area, and a chill-out zone perfect for unforgettable moments with friends and family. The location is unbeatable: the commuter train station is just around the corner, making your travels a breeze, and the beach is only a five-minute walk away, allowing you to enjoy the sun and sea at any time. The price includes two parking spaces and a storage room, giving you the convenience you need. Additionally, the underfloor heating throughout the home, powered by aerothermal energy, ensures a warm and cozy environment all year round. The integrated home automation system allows you to control your home intelligently and efficiently. Don't miss this unique opportunity to live in a place that combines luxury, comfort, and unparalleled views. Contact us today for more information and come see your new home!