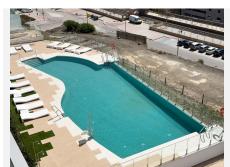

R4834120

Fuengirola

REF# R4834120 720.000 €

| BEDS | BATHS | BUILT              | TERRACE |
|------|-------|--------------------|---------|
| 2    | 2     | 100 m <sup>2</sup> | 35 m²   |

Your New Home Awaits in La Reserva del Higuerón! Discover this spectacular brand-new apartment located on the third floor, featuring breathtaking sea views that will leave you in awe. With top-quality materials, this home offers two spacious bedrooms and two bathrooms, one of which is en suite, providing maximum comfort and privacy. Situated in the prestigious Higuerón area, you will enjoy a community that has it all: an impressive infinity pool where you can relax while gazing at the horizon, a sauna, a fully equipped gym, a barbecue area, and a chill-out zone perfect for unforgettable moments with friends and family. The location is unbeatable: the commuter train station is just around the corner, making your travels a breeze, and the beach is only a five-minute walk away, allowing you to enjoy the sun and sea at any time. The price includes two parking spaces and a storage room, giving you the convenience you need. Additionally, the underfloor heating throughout the home, powered by aerothermal energy, ensures a warm and cozy environment all year round. The integrated home automation system allows you to control your home intelligently and efficiently. Don't miss this unique opportunity to live in a place that combines luxury, comfort, and unparalleled views. Contact us today for more information and come see your new home!