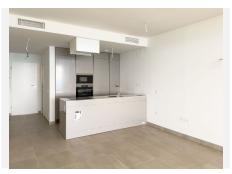

R4834120

Fuengirola

REF# R4834120 720.000 €

| BEDS | BATHS | BUILT              | TERRACE |
|------|-------|--------------------|---------|
| 2    | 2     | 100 m <sup>2</sup> | 35 m²   |

Your New Home Awaits in La Reserva del Higuerón! Discover this spectacular brand-new apartment located on the third floor, featuring breathtaking sea views that will leave you in awe. With top-quality materials, this home offers two spacious bedrooms and two bathrooms, one of which is en suite, providing maximum comfort and privacy. Situated in the prestigious Higuerón area, you will enjoy a community that has it all: an impressive infinity pool where you can relax while gazing at the horizon, a sauna, a fully equipped gym, a barbecue area, and a chill-out zone perfect for unforgettable moments with friends and family. The location is unbeatable: the commuter train station is just around the corner, making your travels a breeze, and the beach is only a five-minute walk away, allowing you to enjoy the sun and sea at any time. The price includes two parking spaces and a storage room, giving you the convenience you need. Additionally, the underfloor heating throughout the home, powered by aerothermal energy, ensures a warm and cozy environment all year round. The integrated home automation system allows you to control your home intelligently and efficiently. Don't miss this unique opportunity to live in a place that combines luxury, comfort, and unparalleled views. Contact us today for more information and come see your new home!