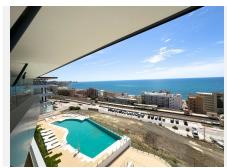

R4834120

Fuengirola

REF# R4834120 720.000 €

| BEDS | BATHS | BUILT              | TERRACE |
|------|-------|--------------------|---------|
| 2    | 2     | 100 m <sup>2</sup> | 35 m²   |

Your New Home Awaits in La Reserva del Higuerón! Discover this spectacular brand-new apartment located on the third floor, featuring breathtaking sea views that will leave you in awe. With top-quality materials, this home offers two spacious bedrooms and two bathrooms, one of which is en suite, providing maximum comfort and privacy. Situated in the prestigious Higuerón area, you will enjoy a community that has it all: an impressive infinity pool where you can relax while gazing at the horizon, a sauna, a fully equipped gym, a barbecue area, and a chill-out zone perfect for unforgettable moments with friends and family. The location is unbeatable: the commuter train station is just around the corner, making your travels a breeze, and the beach is only a five-minute walk away, allowing you to enjoy the sun and sea at any time. The price includes two parking spaces and a storage room, giving you the convenience you need. Additionally, the underfloor heating throughout the home, powered by aerothermal energy, ensures a warm and cozy environment all year round. The integrated home automation system allows you to control your home intelligently and efficiently. Don't miss this unique opportunity to live in a place that combines luxury, comfort, and unparalleled views. Contact us today for more information and come see your new home!