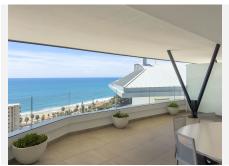

R4834120

Fuengirola

REF# R4834120 720.000 €

| BEDS | BATHS | BUILT              | TERRACE |
|------|-------|--------------------|---------|
| 2    | 2     | 100 m <sup>2</sup> | 35 m²   |

Your New Home Awaits in La Reserva del Higuerón! Discover this spectacular brand-new apartment located on the third floor, featuring breathtaking sea views that will leave you in awe. With top-quality materials, this home offers two spacious bedrooms and two bathrooms, one of which is en suite, providing maximum comfort and privacy. Situated in the prestigious Higuerón area, you will enjoy a community that has it all: an impressive infinity pool where you can relax while gazing at the horizon, a sauna, a fully equipped gym, a barbecue area, and a chill-out zone perfect for unforgettable moments with friends and family. The location is unbeatable: the commuter train station is just around the corner, making your travels a breeze, and the beach is only a five-minute walk away, allowing you to enjoy the sun and sea at any time. The price includes two parking spaces and a storage room, giving you the convenience you need. Additionally, the underfloor heating throughout the home, powered by aerothermal energy, ensures a warm and cozy environment all year round. The integrated home automation system allows you to control your home intelligently and efficiently. Don't miss this unique opportunity to live in a place that combines luxury, comfort, and unparalleled views. Contact us today for more information and come see your new home!