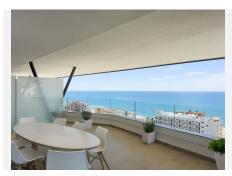

R4834120

Fuengirola

REF# R4834120 720.000 €

| BEDS | BATHS | BUILT              | TERRACE |
|------|-------|--------------------|---------|
| 2    | 2     | 100 m <sup>2</sup> | 35 m²   |

Your New Home Awaits in La Reserva del Higuerón! Discover this spectacular brand-new apartment located on the third floor, featuring breathtaking sea views that will leave you in awe. With top-quality materials, this home offers two spacious bedrooms and two bathrooms, one of which is en suite, providing maximum comfort and privacy. Situated in the prestigious Higuerón area, you will enjoy a community that has it all: an impressive infinity pool where you can relax while gazing at the horizon, a sauna, a fully equipped gym, a barbecue area, and a chill-out zone perfect for unforgettable moments with friends and family. The location is unbeatable: the commuter train station is just around the corner, making your travels a breeze, and the beach is only a five-minute walk away, allowing you to enjoy the sun and sea at any time. The price includes two parking spaces and a storage room, giving you the convenience you need. Additionally, the underfloor heating throughout the home, powered by aerothermal energy, ensures a warm and cozy environment all year round. The integrated home automation system allows you to control your home intelligently and efficiently. Don't miss this unique opportunity to live in a place that combines luxury, comfort, and unparalleled views. Contact us today for more information and come see your new home!