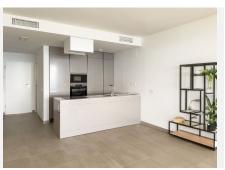

R4834120

Fuengirola

REF# R4834120 720.000 €

| BEDS | BATHS | BUILT              | TERRACE |
|------|-------|--------------------|---------|
| 2    | 2     | 100 m <sup>2</sup> | 35 m²   |

Your New Home Awaits in La Reserva del Higuerón! Discover this spectacular brand-new apartment located on the third floor, featuring breathtaking sea views that will leave you in awe. With top-quality materials, this home offers two spacious bedrooms and two bathrooms, one of which is en suite, providing maximum comfort and privacy. Situated in the prestigious Higuerón area, you will enjoy a community that has it all: an impressive infinity pool where you can relax while gazing at the horizon, a sauna, a fully equipped gym, a barbecue area, and a chill-out zone perfect for unforgettable moments with friends and family. The location is unbeatable: the commuter train station is just around the corner, making your travels a breeze, and the beach is only a five-minute walk away, allowing you to enjoy the sun and sea at any time. The price includes two parking spaces and a storage room, giving you the convenience you need. Additionally, the underfloor heating throughout the home, powered by aerothermal energy, ensures a warm and cozy environment all year round. The integrated home automation system allows you to control your home intelligently and efficiently. Don't miss this unique opportunity to live in a place that combines luxury, comfort, and unparalleled views. Contact us today for more information and come see your new home!