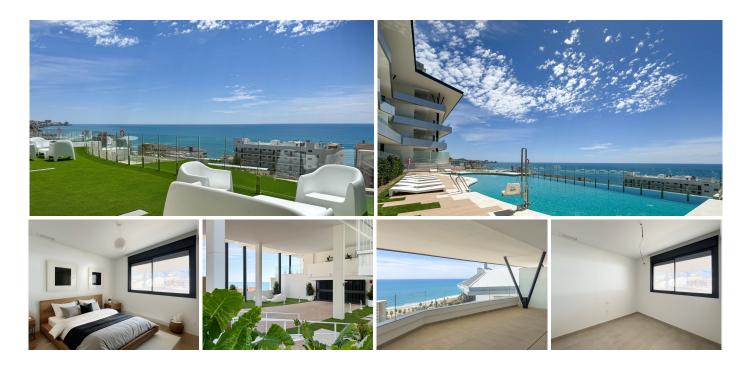

R4834120

Fuengirola

REF# R4834120 720.000 €

| BEDS | BATHS | BUILT              | TERRACE |
|------|-------|--------------------|---------|
| 2    | 2     | 100 m <sup>2</sup> | 35 m²   |

Your New Home Awaits in La Reserva del Higuerón! Discover this spectacular brand-new apartment located on the third floor, featuring breathtaking sea views that will leave you in awe. With top-quality materials, this home offers two spacious bedrooms and two bathrooms, one of which is en suite, providing maximum comfort and privacy. Situated in the prestigious Higuerón area, you will enjoy a community that has it all: an impressive infinity pool where you can relax while gazing at the horizon, a sauna, a fully equipped gym, a barbecue area, and a chill-out zone perfect for unforgettable moments with friends and family. The location is unbeatable: the commuter train station is just around the corner, making your travels a breeze, and the beach is only a five-minute walk away, allowing you to enjoy the sun and sea at any time. The price includes two parking spaces and a storage room, giving you the convenience you need. Additionally, the underfloor heating throughout the home, powered by aerothermal energy, ensures a warm and cozy environment all year round. The integrated home automation system allows you to control your home intelligently and efficiently. Don't miss this unique opportunity to live in a place that combines luxury, comfort, and unparalleled views. Contact us today for more information and come see your new home!