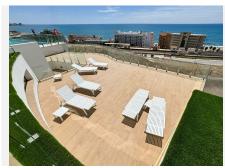

R4834120

Fuengirola

REF# R4834120 720.000 €

| BEDS | BATHS | BUILT              | TERRACE |
|------|-------|--------------------|---------|
| 2    | 2     | 100 m <sup>2</sup> | 35 m²   |

Your New Home Awaits in La Reserva del Higuerón! Discover this spectacular brand-new apartment located on the third floor, featuring breathtaking sea views that will leave you in awe. With top-quality materials, this home offers two spacious bedrooms and two bathrooms, one of which is en suite, providing maximum comfort and privacy. Situated in the prestigious Higuerón area, you will enjoy a community that has it all: an impressive infinity pool where you can relax while gazing at the horizon, a sauna, a fully equipped gym, a barbecue area, and a chill-out zone perfect for unforgettable moments with friends and family. The location is unbeatable: the commuter train station is just around the corner, making your travels a breeze, and the beach is only a five-minute walk away, allowing you to enjoy the sun and sea at any time. The price includes two parking spaces and a storage room, giving you the convenience you need. Additionally, the underfloor heating throughout the home, powered by aerothermal energy, ensures a warm and cozy environment all year round. The integrated home automation system allows you to control your home intelligently and efficiently. Don't miss this unique opportunity to live in a place that combines luxury, comfort, and unparalleled views. Contact us today for more information and come see your new home!