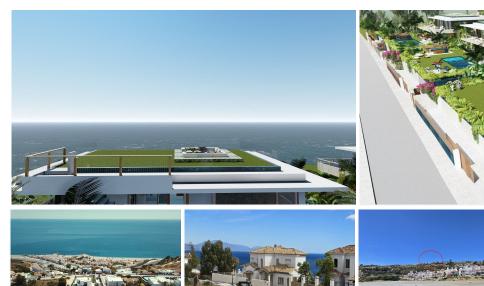

## R4831183

Manilya

REF# R4831183 1.350.000 €

| BEDS | BATHS | BUILT  | PLOT   | TERRACE |
|------|-------|--------|--------|---------|
| 4    | 3     | 250 m² | 800 m² | 150 m²  |

Introducing the project: Your Coastal Retreat From €1,150,000 between Estepona and Sotogrande, lose to beach, great sea views, no street noise, consolidated and secure neighbourhood, low building density, no traffic problems

Discover the perfect coastal escape.

This turn-key villa project offers a luxurious lifestyle with captivating sea views.

## Key Features:

10 Spacious Plots: Enjoy ample outdoor space with plots ranging from 800 to 867 square meters.

Sea Views: Benefit from charming sea views from the garden level and breathtaking panoramic vistas from the first floor.