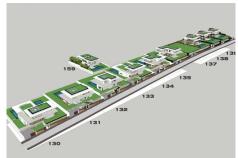

## Key Features:

10 Spacious Plots: Enjoy ample outdoor space with plots ranging from 800 to 867 square meters.

Sea Views: Benefit from charming sea views from the garden level and breathtaking panoramic vistas from the first floor.