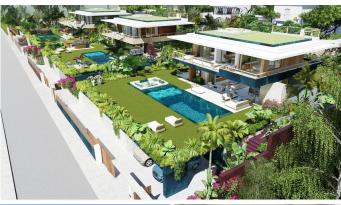

Discover the perfect coastal escape.

This turn-key villa project offers a luxurious lifestyle with captivating sea views.

## Key Features:

10 Spacious Plots: Enjoy ample outdoor space with plots ranging from 800 to 867 square meters.

Sea Views: Benefit from charming sea views from the garden level and breathtaking panoramic vistas from the first floor.

Customization: Tailor your dream home with a choice of 3-6 bedrooms and 3-6 bathrooms.

Personalized Design: Influence the layout, design, materials, and finishes to reflect your unique style.

CEO's final word: This is your moment. The villa's unique design and concept are set for significant future appreciation. Once these villas are built, they'll be second-hand, more expensive, and you'll miss the chance to customize. Don't let that happen. Contact us today to secure your place in this exclusive opportunity