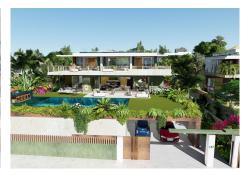

## R4831183

Manilya

REF# R4831183 1.350.000 €

| BEDS | BATHS | BUILT  | PLOT   | TERRACE |
|------|-------|--------|--------|---------|
| 4    | 3     | 250 m² | 800 m² | 150 m²  |

Introducing the project: Your Coastal Retreat From €1,150,000 between Estepona and Sotogrande, lose to beach, great sea views, no street noise, consolidated and secure neighbourhood, low building density, no traffic problems

Discover the perfect coastal escape.

This turn-key villa project offers a luxurious lifestyle with captivating sea views.

## Key Features:

10 Spacious Plots: Enjoy ample outdoor space with plots ranging from 800 to 867 square meters.

Sea Views: Benefit from charming sea views from the garden level and breathtaking panoramic vistas from the first floor.