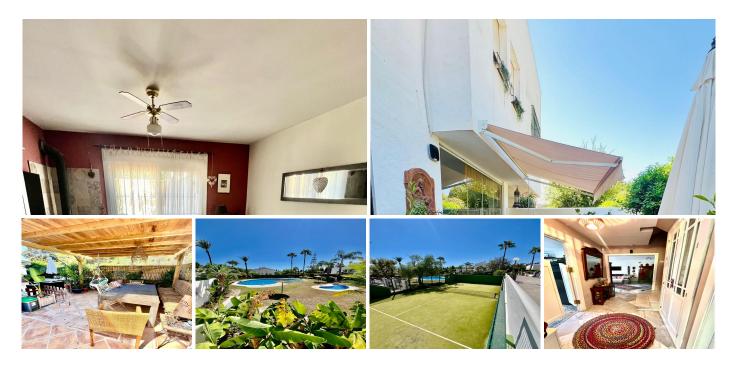

#### Marbella

REF# R4830706 790.000 €

| BEDS | BATHS | BUILT  | TERRACE |
|------|-------|--------|---------|
| 3    | 3     | 181 m² | 84 m²   |

Corner Semi-Detached House with 3 Bedrooms in a Private Urbanization in Las Cumbres de Nagüeles Discover this charming corner semi-detached house with 3 bedrooms, located in the exclusive private urbanization of Las Cumbres de Nagüeles. With 181 m<sup>2</sup> of built space and an 84 m<sup>2</sup> garden, this property offers a tranquil and spacious environment, perfect for family living. The house features a large and bright living-dining room, ideal for family gatherings or relaxation. It has a fully equipped independent kitchen, 3 comfortable bedrooms, and 3 full bathrooms. The various patios of the property are a major highlight, offering different areas to enjoy: one for outdoor dining, another for relaxation, a barbecue area, and storage spaces. Additionally, the property is equipped with solar panels, providing significant energy savings and a commitment to sustainability. The private urbanization offers excellent amenities, such as an adult swimming pool, a children's pool, a tennis court, a playground, and a dog park, creating the perfect environment to enjoy your leisure time. Located in a quiet yet well-connected area, the property offers easy access to the highway, providing excellent connectivity to the rest of the city. Don't miss this opportunity to find your dream home! Contact us for more information or to schedule a visit.