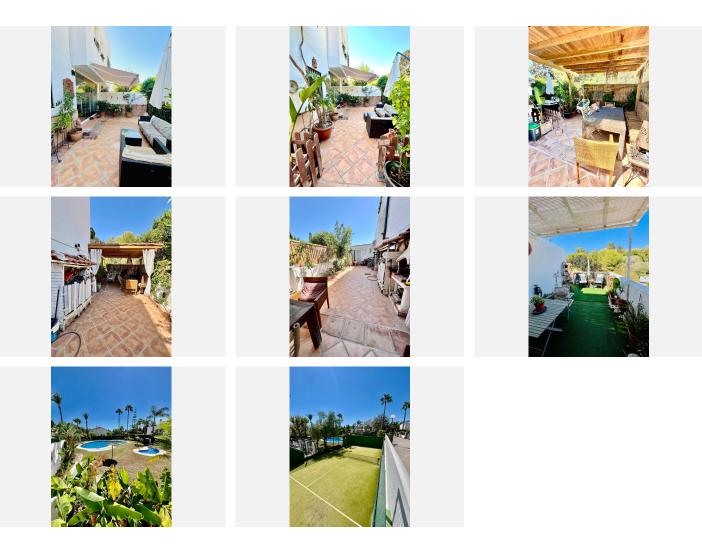

#### Marbella

REF# R4830706 790.000 €

| BEDS | BATHS | BUILT  | TERRACE |
|------|-------|--------|---------|
| 3    | 3     | 181 m² | 84 m²   |

Corner Semi-Detached House with 3 Bedrooms in a Private Urbanization in Las Cumbres de Nagüeles Discover this charming corner semi-detached house with 3 bedrooms, located in the exclusive private urbanization of Las Cumbres de Nagüeles. With 181 m<sup>2</sup> of built space and an 84 m<sup>2</sup> garden, this property offers a tranquil and spacious environment, perfect for family living. The house features a large and bright living-dining room, ideal for family gatherings or relaxation. It has a fully equipped independent kitchen, 3 comfortable bedrooms, and 3 full bathrooms. The various patios of the property are a major highlight, offering different areas to enjoy: one for outdoor dining, another for relaxation, a barbecue area, and storage spaces. Additionally, the property is equipped with solar panels, providing significant energy savings and a commitment to sustainability. The private urbanization offers excellent amenities, such as an adult swimming pool, a children's pool, a tennis court, a playground, and a dog park, creating the perfect environment to enjoy your leisure time. Located in a quiet yet well-connected area, the property offers easy access to the highway, providing excellent connectivity to the rest of the city. Don't miss this opportunity to find your dream home! Contact us for more information or to schedule a visit.