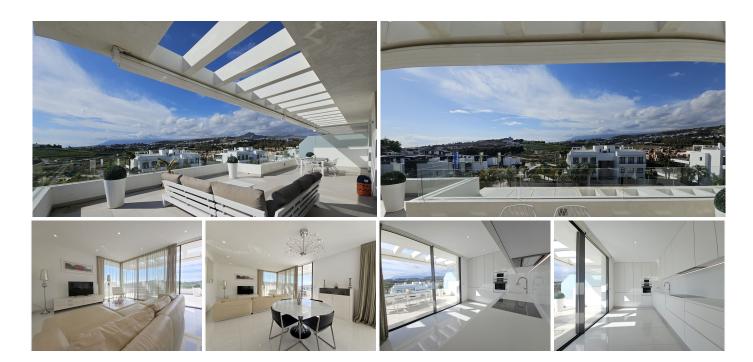

R4829974

REF# R4829974 995.000 €

| BEDS | BATHS | BUILT  | TERRACE |
|------|-------|--------|---------|
| 3    | 2     | 135 m² | 68 m²   |

Stunning 3-Bedroom Duplex Penthouse with Large Roof Solarium Nestled in this prestigious urbanisation, this luxurious 3-bedroom duplex penthouse offers the perfect blend of modern comfort and outdoor living. Spread over two levels, the property boasts spacious interiors, a large private roof solarium with breathtaking views, and access to premium communal amenities. Key Features: 3 Spacious Bedrooms: Each bedroom is designed with ample wardrobe space and large windows that fill the rooms with natural light. Expansive Roof Solarium: Ideal for outdoor dining, lounging, or entertaining guests, this private rooftop space offers panoramic views of the surrounding area. Modern Kitchen: Fully equipped with high-end appliances, sleek cabinetry, and plenty of storage, perfect for home chefs. Open-Plan Living and Dining Area: A stylish, open layout with access to a private terrace, allowing for easy indoor-outdoor flow. Luxury Bathrooms: The property includes contemporary bathrooms, featuring sleek finishes and high-quality fittings. Urbanisation Amenities: Indoor and Outdoor Pools: Residents can enjoy both heated indoor and outdoor swimming pools, perfect for year-round use. Landscaped Gardens: Beautifully maintained communal areas that offer a serene and peaceful atmosphere. 24-Hour Security: Gated community with secure access, ensuring a safe and private living environment. Located in a sought-after area, close to golf courses, restaurants, and shopping, this penthouse is ideal for those seeking a luxurious long-term rental