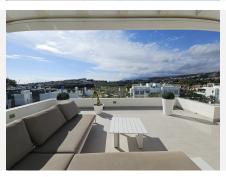

R4829974

REF# R4829974 995.000 €

| BEDS | BATHS | BUILT  | TERRACE |
|------|-------|--------|---------|
| 3    | 2     | 135 m² | 68 m²   |

Stunning 3-Bedroom Duplex Penthouse with Large Roof Solarium Nestled in this prestigious urbanisation, this luxurious 3-bedroom duplex penthouse offers the perfect blend of modern comfort and outdoor living. Spread over two levels, the property boasts spacious interiors, a large private roof solarium with breathtaking views, and access to premium communal amenities. Key Features: 3 Spacious Bedrooms: Each bedroom is designed with ample wardrobe space and large windows that fill the rooms with natural light. Expansive Roof Solarium: Ideal for outdoor dining, lounging, or entertaining guests, this private rooftop space offers panoramic views of the surrounding area. Modern Kitchen: Fully equipped with high-end appliances, sleek cabinetry, and plenty of storage, perfect for home chefs. Open-Plan Living and Dining Area: A stylish, open layout with access to a private terrace, allowing for easy indoor-outdoor flow. Luxury Bathrooms: The property includes contemporary bathrooms, featuring sleek finishes and high-quality fittings. Urbanisation Amenities: Indoor and Outdoor Pools: Residents can enjoy both heated indoor and outdoor swimming pools, perfect for year-round use. Landscaped Gardens: Beautifully maintained communal areas that offer a serene and peaceful atmosphere. 24-Hour Security: Gated community with secure access, ensuring a safe and private living environment. Located in a sought-after area, close to golf courses, restaurants, and shopping, this penthouse is ideal for those seeking a luxurious long-term rental