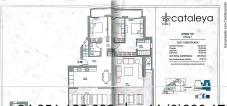

R4829974

REF# R4829974 995.000 €

| BEDS | BATHS | BUILT  | TERRACE |
|------|-------|--------|---------|
| 3    | 2     | 135 m² | 68 m²   |

Stunning 3-Bedroom Duplex Penthouse with Large Roof Solarium Nestled in this prestigious urbanisation, this luxurious 3-bedroom duplex penthouse offers the perfect blend of modern comfort and outdoor living. Spread over two levels, the property boasts spacious interiors, a large private roof solarium with breathtaking views, and access to premium communal amenities. Key Features: 3 Spacious Bedrooms: Each bedroom is designed with ample wardrobe space and large windows that fill the rooms with natural light. Expansive Roof Solarium: Ideal for outdoor dining, lounging, or entertaining guests, this private rooftop space offers panoramic views of the surrounding area. Modern Kitchen: Fully equipped with high-end appliances, sleek cabinetry, and plenty of storage, perfect for home chefs. Open-Plan Living and Dining Area: A stylish, open layout with access to a private terrace, allowing for easy indoor-outdoor flow. Luxury Bathrooms: The property includes contemporary bathrooms, featuring sleek finishes and high-quality fittings. Urbanisation Amenities: Indoor and Outdoor Pools: Residents can enjoy both heated indoor and outdoor swimming pools, perfect for year-round use. Landscaped Gardens: Beautifully maintained communal areas that offer a serene and peaceful atmosphere. 24-Hour Security: Gated community with secure access, ensuring a safe and private living environment. Located in a sought-after area, close to golf courses, restaurants, and shopping, this penthouse is ideal for those seeking a luxurious long-term rental