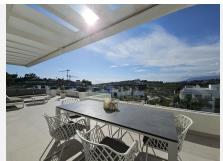

R4829974

REF# R4829974 995.000 €

| BEDS | BATHS | BUILT  | TERRACE |
|------|-------|--------|---------|
| 3    | 2     | 135 m² | 68 m²   |

Stunning 3-Bedroom Duplex Penthouse with Large Roof Solarium Nestled in this prestigious urbanisation, this luxurious 3-bedroom duplex penthouse offers the perfect blend of modern comfort and outdoor living. Spread over two levels, the property boasts spacious interiors, a large private roof solarium with breathtaking views, and access to premium communal amenities. Key Features: 3 Spacious Bedrooms: Each bedroom is designed with ample wardrobe space and large windows that fill the rooms with natural light. Expansive Roof Solarium: Ideal for outdoor dining, lounging, or entertaining guests, this private rooftop space offers panoramic views of the surrounding area. Modern Kitchen: Fully equipped with high-end appliances, sleek cabinetry, and plenty of storage, perfect for home chefs. Open-Plan Living and Dining Area: A stylish, open layout with access to a private terrace, allowing for easy indoor-outdoor flow. Luxury Bathrooms: The property includes contemporary bathrooms, featuring sleek finishes and high-quality fittings. Urbanisation Amenities: Indoor and Outdoor Pools: Residents can enjoy both heated indoor and outdoor swimming pools, perfect for year-round use. Landscaped Gardens: Beautifully maintained communal areas that offer a serene and peaceful atmosphere. 24-Hour Security: Gated community with secure access, ensuring a safe and private living environment. Located in a sought-after area, close to golf courses, restaurants, and shopping, this penthouse is ideal for those seeking a luxurious long-term rental