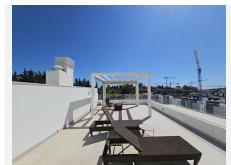

R4829974

REF# R4829974 995.000 €

| BEDS | BATHS | BUILT  | TERRACE |
|------|-------|--------|---------|
| 3    | 2     | 135 m² | 68 m²   |

Stunning 3-Bedroom Duplex Penthouse with Large Roof Solarium Nestled in this prestigious urbanisation, this luxurious 3-bedroom duplex penthouse offers the perfect blend of modern comfort and outdoor living. Spread over two levels, the property boasts spacious interiors, a large private roof solarium with breathtaking views, and access to premium communal amenities. Key Features: 3 Spacious Bedrooms: Each bedroom is designed with ample wardrobe space and large windows that fill the rooms with natural light. Expansive Roof Solarium: Ideal for outdoor dining, lounging, or entertaining guests, this private rooftop space offers panoramic views of the surrounding area. Modern Kitchen: Fully equipped with high-end appliances, sleek cabinetry, and plenty of storage, perfect for home chefs. Open-Plan Living and Dining Area: A stylish, open layout with access to a private terrace, allowing for easy indoor-outdoor flow. Luxury Bathrooms: The property includes contemporary bathrooms, featuring sleek finishes and high-quality fittings. Urbanisation Amenities: Indoor and Outdoor Pools: Residents can enjoy both heated indoor and outdoor swimming pools, perfect for year-round use. Landscaped Gardens: Beautifully maintained communal areas that offer a serene and peaceful atmosphere. 24-Hour Security: Gated community with secure access, ensuring a safe and private living environment. Located in a sought-after area, close to golf courses, restaurants, and shopping, this penthouse is ideal for those seeking a luxurious long-term rental