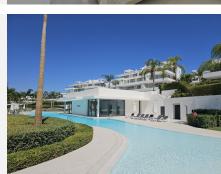

R4829974

REF# R4829974 995.000 €

| BEDS | BATHS | BUILT  | TERRACE |
|------|-------|--------|---------|
| 3    | 2     | 135 m² | 68 m²   |

Stunning 3-Bedroom Duplex Penthouse with Large Roof Solarium Nestled in this prestigious urbanisation, this luxurious 3-bedroom duplex penthouse offers the perfect blend of modern comfort and outdoor living. Spread over two levels, the property boasts spacious interiors, a large private roof solarium with breathtaking views, and access to premium communal amenities. Key Features: 3 Spacious Bedrooms: Each bedroom is designed with ample wardrobe space and large windows that fill the rooms with natural light. Expansive Roof Solarium: Ideal for outdoor dining, lounging, or entertaining guests, this private rooftop space offers panoramic views of the surrounding area. Modern Kitchen: Fully equipped with high-end appliances, sleek cabinetry, and plenty of storage, perfect for home chefs. Open-Plan Living and Dining Area: A stylish, open layout with access to a private terrace, allowing for easy indoor-outdoor flow. Luxury Bathrooms: The property includes contemporary bathrooms, featuring sleek finishes and high-quality fittings. Urbanisation Amenities: Indoor and Outdoor Pools: Residents can enjoy both heated indoor and outdoor swimming pools, perfect for year-round use. Landscaped Gardens: Beautifully maintained communal areas that offer a serene and peaceful atmosphere. 24-Hour Security: Gated community with secure access, ensuring a safe and private living environment. Located in a sought-after area, close to golf courses, restaurants, and shopping, this penthouse is ideal for those seeking a luxurious long-term rental