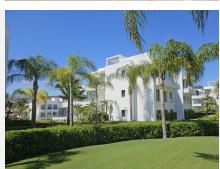

R4829974

REF# R4829974 995.000 €

| BEDS | BATHS | BUILT  | TERRACE |
|------|-------|--------|---------|
| 3    | 2     | 135 m² | 68 m²   |

Stunning 3-Bedroom Duplex Penthouse with Large Roof Solarium Nestled in this prestigious urbanisation, this luxurious 3-bedroom duplex penthouse offers the perfect blend of modern comfort and outdoor living. Spread over two levels, the property boasts spacious interiors, a large private roof solarium with breathtaking views, and access to premium communal amenities. Key Features: 3 Spacious Bedrooms: Each bedroom is designed with ample wardrobe space and large windows that fill the rooms with natural light. Expansive Roof Solarium: Ideal for outdoor dining, lounging, or entertaining guests, this private rooftop space offers panoramic views of the surrounding area. Modern Kitchen: Fully equipped with high-end appliances, sleek cabinetry, and plenty of storage, perfect for home chefs. Open-Plan Living and Dining Area: A stylish, open layout with access to a private terrace, allowing for easy indoor-outdoor flow. Luxury Bathrooms: The property includes contemporary bathrooms, featuring sleek finishes and high-quality fittings. Urbanisation Amenities: Indoor and Outdoor Pools: Residents can enjoy both heated indoor and outdoor swimming pools, perfect for year-round use. Landscaped Gardens: Beautifully maintained communal areas that offer a serene and peaceful atmosphere. 24-Hour Security: Gated community with secure access, ensuring a safe and private living environment. Located in a sought-after area, close to golf courses, restaurants, and shopping, this penthouse is ideal for those seeking a luxurious long-term rental