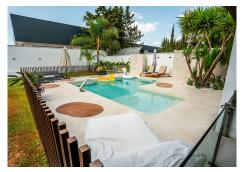

## R4828567

REF# R4828567 1.349.990 €

| BEDS | BATHS | BUILT  | TERRACE |
|------|-------|--------|---------|
| 3    | 4     | 280 m² | 40 m²   |

Stunning Fully Renovated 3-Bed, 3-Bath Detached Villa in Atalaya-Isdabe, Estepona This beautifully refurbished detached villa, located in the highly sought-after Atalaya-Isdabe area of Estepona, offers luxury living just moments from the coast. The property features 3 spacious bedrooms and 3 modern bathrooms, blending contemporary design with the charm of coastal living. The master suite is a true retreat, boasting a stunning custom wooden headboard with built-in ambient lighting, creating a warm and inviting atmosphere. Natural light floods the room through large sliding glass doors, leading to the private garden and pool area. The en-suite bathroom is elegantly designed, featuring dual sinks, a sleek vanity, and a freestanding soaking tub. Premium fixtures and soft, neutral tiles complete the spa-like ambiance. The suite also includes a spacious walk-in closet, with ample storage solutions including shelves, drawers, and hanging space. The additional two bedrooms are equally well-appointed, offering ample space and light, perfect for family or guests. Each bathroom in the home is designed with luxury in mind, featuring top-of-the-line fixtures and finishes. Outside, the property boasts a private pool, ideal for soaking up the Andalusian sun, and a lush garden that offers both relaxation and entertainment space. Whether enjoying al fresco dining on the terrace or lounging by the pool, this villa is perfect for those seeking the ultimate Mediterranean lifestyle. With its stylish design, high-end finishes, and prime location, this brand-new, fully refurbished villa is an exceptional