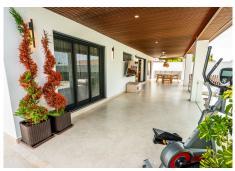

## R4828567

REF# R4828567 1.349.990 €

| BEDS | BATHS | BUILT  | TERRACE |
|------|-------|--------|---------|
| 3    | 4     | 280 m² | 40 m²   |

Stunning Fully Renovated 3-Bed, 3-Bath Detached Villa in Atalaya-Isdabe, Estepona This beautifully refurbished detached villa, located in the highly sought-after Atalaya-Isdabe area of Estepona, offers luxury living just moments from the coast. The property features 3 spacious bedrooms and 3 modern bathrooms, blending contemporary design with the charm of coastal living. The master suite is a true retreat, boasting a stunning custom wooden headboard with built-in ambient lighting, creating a warm and inviting atmosphere. Natural light floods the room through large sliding glass doors, leading to the private garden and pool area. The en-suite bathroom is elegantly designed, featuring dual sinks, a sleek vanity, and a freestanding soaking tub. Premium fixtures and soft, neutral tiles complete the spa-like ambiance. The suite also includes a spacious walk-in closet, with ample storage solutions including shelves, drawers, and hanging space. The additional two bedrooms are equally well-appointed, offering ample space and light, perfect for family or guests. Each bathroom in the home is designed with luxury in mind, featuring top-of-the-line fixtures and finishes. Outside, the property boasts a private pool, ideal for soaking up the Andalusian sun, and a lush garden that offers both relaxation and entertainment space. Whether enjoying al fresco dining on the terrace or lounging by the pool, this villa is perfect for those seeking the ultimate Mediterranean lifestyle. With its stylish design, high-end finishes, and prime location, this brand-new, fully refurbished villa is an exceptional