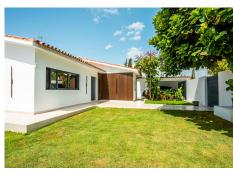

## R4828567

REF# R4828567 1.349.990 €

| BEDS | BATHS | BUILT  | TERRACE |
|------|-------|--------|---------|
| 3    | 4     | 280 m² | 40 m²   |

Stunning Fully Renovated 3-Bed, 3-Bath Detached Villa in Atalaya-Isdabe, Estepona This beautifully refurbished detached villa, located in the highly sought-after Atalaya-Isdabe area of Estepona, offers luxury living just moments from the coast. The property features 3 spacious bedrooms and 3 modern bathrooms, blending contemporary design with the charm of coastal living. The master suite is a true retreat, boasting a stunning custom wooden headboard with built-in ambient lighting, creating a warm and inviting atmosphere. Natural light floods the room through large sliding glass doors, leading to the private garden and pool area. The en-suite bathroom is elegantly designed, featuring dual sinks, a sleek vanity, and a freestanding soaking tub. Premium fixtures and soft, neutral tiles complete the spa-like ambiance. The suite also includes a spacious walk-in closet, with ample storage solutions including shelves, drawers, and hanging space. The additional two bedrooms are equally well-appointed, offering ample space and light, perfect for family or guests. Each bathroom in the home is designed with luxury in mind, featuring top-of-the-line fixtures and finishes. Outside, the property boasts a private pool, ideal for soaking up the Andalusian sun, and a lush garden that offers both relaxation and entertainment space. Whether enjoying al fresco dining on the terrace or lounging by the pool, this villa is perfect for those seeking the ultimate Mediterranean lifestyle. With its stylish design, high-end finishes, and prime location, this brand-new, fully refurbished villa is an exceptional