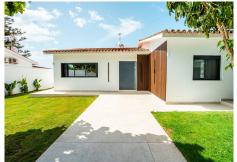

## R4828567

REF# R4828567 1.349.990 €

| BEDS | BATHS | BUILT  | TERRACE |
|------|-------|--------|---------|
| 3    | 4     | 280 m² | 40 m²   |

Stunning Fully Renovated 3-Bed, 3-Bath Detached Villa in Atalaya-Isdabe, Estepona This beautifully refurbished detached villa, located in the highly sought-after Atalaya-Isdabe area of Estepona, offers luxury living just moments from the coast. The property features 3 spacious bedrooms and 3 modern bathrooms, blending contemporary design with the charm of coastal living. The master suite is a true retreat, boasting a stunning custom wooden headboard with built-in ambient lighting, creating a warm and inviting atmosphere. Natural light floods the room through large sliding glass doors, leading to the private garden and pool area. The en-suite bathroom is elegantly designed, featuring dual sinks, a sleek vanity, and a freestanding soaking tub. Premium fixtures and soft, neutral tiles complete the spa-like ambiance. The suite also includes a spacious walk-in closet, with ample storage solutions including shelves, drawers, and hanging space. The additional two bedrooms are equally well-appointed, offering ample space and light, perfect for family or guests. Each bathroom in the home is designed with luxury in mind, featuring top-of-the-line fixtures and finishes. Outside, the property boasts a private pool, ideal for soaking up the Andalusian sun, and a lush garden that offers both relaxation and entertainment space. Whether enjoying al fresco dining on the terrace or lounging by the pool, this villa is perfect for those seeking the ultimate Mediterranean lifestyle. With its stylish design, high-end finishes, and prime location, this brand-new, fully refurbished villa is an exceptional