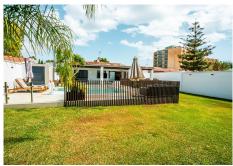

## R4828567

REF# R4828567 1.349.990 €

| BEDS | BATHS | BUILT  | TERRACE |
|------|-------|--------|---------|
| 3    | 4     | 280 m² | 40 m²   |

Stunning Fully Renovated 3-Bed, 3-Bath Detached Villa in Atalaya-Isdabe, Estepona This beautifully refurbished detached villa, located in the highly sought-after Atalaya-Isdabe area of Estepona, offers luxury living just moments from the coast. The property features 3 spacious bedrooms and 3 modern bathrooms, blending contemporary design with the charm of coastal living. The master suite is a true retreat, boasting a stunning custom wooden headboard with built-in ambient lighting, creating a warm and inviting atmosphere. Natural light floods the room through large sliding glass doors, leading to the private garden and pool area. The en-suite bathroom is elegantly designed, featuring dual sinks, a sleek vanity, and a freestanding soaking tub. Premium fixtures and soft, neutral tiles complete the spa-like ambiance. The suite also includes a spacious walk-in closet, with ample storage solutions including shelves, drawers, and hanging space. The additional two bedrooms are equally well-appointed, offering ample space and light, perfect for family or guests. Each bathroom in the home is designed with luxury in mind, featuring top-of-the-line fixtures and finishes. Outside, the property boasts a private pool, ideal for soaking up the Andalusian sun, and a lush garden that offers both relaxation and entertainment space. Whether enjoying al fresco dining on the terrace or lounging by the pool, this villa is perfect for those seeking the ultimate Mediterranean lifestyle. With its stylish design, high-end finishes, and prime location, this brand-new, fully refurbished villa is an exceptional