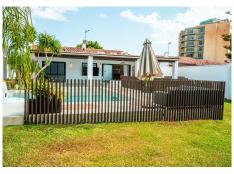

## R4828567

REF# R4828567 1.349.990 €

| BEDS | BATHS | BUILT  | TERRACE |
|------|-------|--------|---------|
| 3    | 4     | 280 m² | 40 m²   |

Stunning Fully Renovated 3-Bed, 3-Bath Detached Villa in Atalaya-Isdabe, Estepona This beautifully refurbished detached villa, located in the highly sought-after Atalaya-Isdabe area of Estepona, offers luxury living just moments from the coast. The property features 3 spacious bedrooms and 3 modern bathrooms, blending contemporary design with the charm of coastal living. The master suite is a true retreat, boasting a stunning custom wooden headboard with built-in ambient lighting, creating a warm and inviting atmosphere. Natural light floods the room through large sliding glass doors, leading to the private garden and pool area. The en-suite bathroom is elegantly designed, featuring dual sinks, a sleek vanity, and a freestanding soaking tub. Premium fixtures and soft, neutral tiles complete the spa-like ambiance. The suite also includes a spacious walk-in closet, with ample storage solutions including shelves, drawers, and hanging space. The additional two bedrooms are equally well-appointed, offering ample space and light, perfect for family or guests. Each bathroom in the home is designed with luxury in mind, featuring top-of-the-line fixtures and finishes. Outside, the property boasts a private pool, ideal for soaking up the Andalusian sun, and a lush garden that offers both relaxation and entertainment space. Whether enjoying al fresco dining on the terrace or lounging by the pool, this villa is perfect for those seeking the ultimate Mediterranean lifestyle. With its stylish design, high-end finishes, and prime location, this brand-new, fully refurbished villa is an exceptional