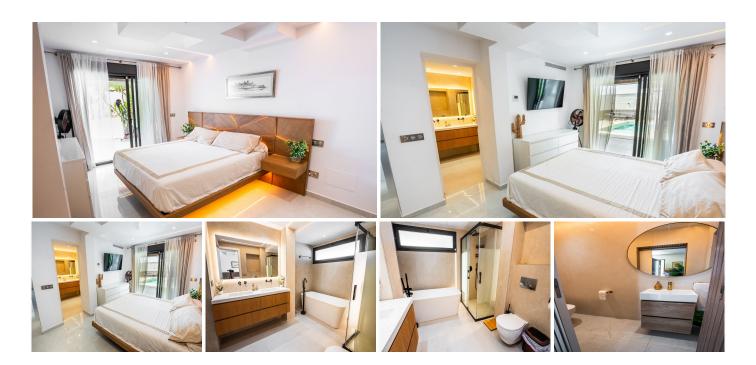

## R4828567

REF# R4828567 1.349.990 €

| BEDS | BATHS | BUILT  | TERRACE |
|------|-------|--------|---------|
| 3    | 4     | 280 m² | 40 m²   |

Stunning Fully Renovated 3-Bed, 3-Bath Detached Villa in Atalaya-Isdabe, Estepona This beautifully refurbished detached villa, located in the highly sought-after Atalaya-Isdabe area of Estepona, offers luxury living just moments from the coast. The property features 3 spacious bedrooms and 3 modern bathrooms, blending contemporary design with the charm of coastal living. The master suite is a true retreat, boasting a stunning custom wooden headboard with built-in ambient lighting, creating a warm and inviting atmosphere. Natural light floods the room through large sliding glass doors, leading to the private garden and pool area. The en-suite bathroom is elegantly designed, featuring dual sinks, a sleek vanity, and a freestanding soaking tub. Premium fixtures and soft, neutral tiles complete the spa-like ambiance. The suite also includes a spacious walk-in closet, with ample storage solutions including shelves, drawers, and hanging space. The additional two bedrooms are equally well-appointed, offering ample space and light, perfect for family or guests. Each bathroom in the home is designed with luxury in mind, featuring top-of-the-line fixtures and finishes. Outside, the property boasts a private pool, ideal for soaking up the Andalusian sun, and a lush garden that offers both relaxation and entertainment space. Whether enjoying al fresco dining on the terrace or lounging by the pool, this villa is perfect for those seeking the ultimate Mediterranean lifestyle. With its stylish design, high-end finishes, and prime location, this brand-new, fully refurbished villa is an exceptional