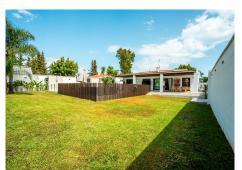

## R4828567

REF# R4828567 1.349.990 €

| BEDS | BATHS | BUILT  | TERRACE |
|------|-------|--------|---------|
| 3    | 4     | 280 m² | 40 m²   |

Stunning Fully Renovated 3-Bed, 3-Bath Detached Villa in Atalaya-Isdabe, Estepona This beautifully refurbished detached villa, located in the highly sought-after Atalaya-Isdabe area of Estepona, offers luxury living just moments from the coast. The property features 3 spacious bedrooms and 3 modern bathrooms, blending contemporary design with the charm of coastal living. The master suite is a true retreat, boasting a stunning custom wooden headboard with built-in ambient lighting, creating a warm and inviting atmosphere. Natural light floods the room through large sliding glass doors, leading to the private garden and pool area. The en-suite bathroom is elegantly designed, featuring dual sinks, a sleek vanity, and a freestanding soaking tub. Premium fixtures and soft, neutral tiles complete the spa-like ambiance. The suite also includes a spacious walk-in closet, with ample storage solutions including shelves, drawers, and hanging space. The additional two bedrooms are equally well-appointed, offering ample space and light, perfect for family or guests. Each bathroom in the home is designed with luxury in mind, featuring top-of-the-line fixtures and finishes. Outside, the property boasts a private pool, ideal for soaking up the Andalusian sun, and a lush garden that offers both relaxation and entertainment space. Whether enjoying al fresco dining on the terrace or lounging by the pool, this villa is perfect for those seeking the ultimate Mediterranean lifestyle. With its stylish design, high-end finishes, and prime location, this brand-new, fully refurbished villa is an exceptional