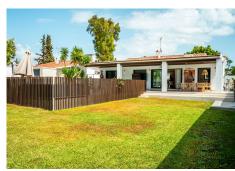

## R4828567

REF# R4828567 1.349.990 €

| BEDS | BATHS | BUILT  | TERRACE |
|------|-------|--------|---------|
| 3    | 4     | 280 m² | 40 m²   |

Stunning Fully Renovated 3-Bed, 3-Bath Detached Villa in Atalaya-Isdabe, Estepona This beautifully refurbished detached villa, located in the highly sought-after Atalaya-Isdabe area of Estepona, offers luxury living just moments from the coast. The property features 3 spacious bedrooms and 3 modern bathrooms, blending contemporary design with the charm of coastal living. The master suite is a true retreat, boasting a stunning custom wooden headboard with built-in ambient lighting, creating a warm and inviting atmosphere. Natural light floods the room through large sliding glass doors, leading to the private garden and pool area. The en-suite bathroom is elegantly designed, featuring dual sinks, a sleek vanity, and a freestanding soaking tub. Premium fixtures and soft, neutral tiles complete the spa-like ambiance. The suite also includes a spacious walk-in closet, with ample storage solutions including shelves, drawers, and hanging space. The additional two bedrooms are equally well-appointed, offering ample space and light, perfect for family or guests. Each bathroom in the home is designed with luxury in mind, featuring top-of-the-line fixtures and finishes. Outside, the property boasts a private pool, ideal for soaking up the Andalusian sun, and a lush garden that offers both relaxation and entertainment space. Whether enjoying al fresco dining on the terrace or lounging by the pool, this villa is perfect for those seeking the ultimate Mediterranean lifestyle. With its stylish design, high-end finishes, and prime location, this brand-new, fully refurbished villa is an exceptional