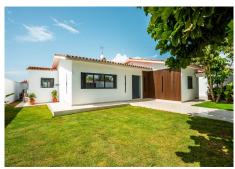

## R4828567

REF# R4828567 1.349.990 €

| BEDS | BATHS | BUILT  | TERRACE |
|------|-------|--------|---------|
| 3    | 4     | 280 m² | 40 m²   |

Stunning Fully Renovated 3-Bed, 3-Bath Detached Villa in Atalaya-Isdabe, Estepona This beautifully refurbished detached villa, located in the highly sought-after Atalaya-Isdabe area of Estepona, offers luxury living just moments from the coast. The property features 3 spacious bedrooms and 3 modern bathrooms, blending contemporary design with the charm of coastal living. The master suite is a true retreat, boasting a stunning custom wooden headboard with built-in ambient lighting, creating a warm and inviting atmosphere. Natural light floods the room through large sliding glass doors, leading to the private garden and pool area. The en-suite bathroom is elegantly designed, featuring dual sinks, a sleek vanity, and a freestanding soaking tub. Premium fixtures and soft, neutral tiles complete the spa-like ambiance. The suite also includes a spacious walk-in closet, with ample storage solutions including shelves, drawers, and hanging space. The additional two bedrooms are equally well-appointed, offering ample space and light, perfect for family or guests. Each bathroom in the home is designed with luxury in mind, featuring top-of-the-line fixtures and finishes. Outside, the property boasts a private pool, ideal for soaking up the Andalusian sun, and a lush garden that offers both relaxation and entertainment space. Whether enjoying al fresco dining on the terrace or lounging by the pool, this villa is perfect for those seeking the ultimate Mediterranean lifestyle. With its stylish design, high-end finishes, and prime location, this brand-new, fully refurbished villa is an exceptional