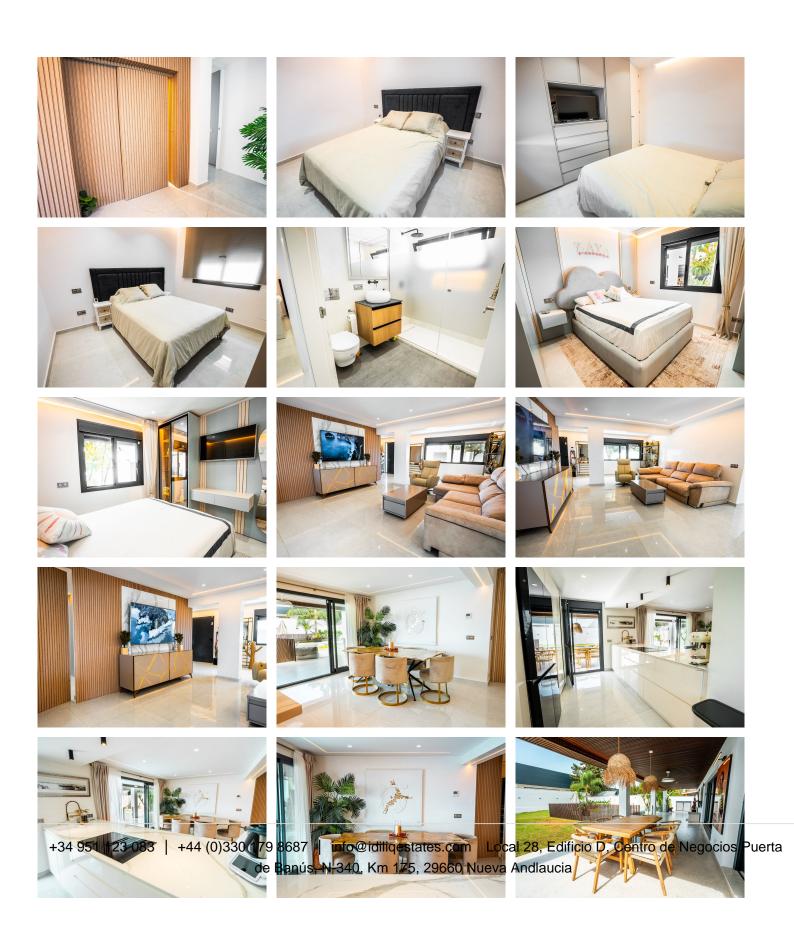

## R4828567

REF# R4828567 1.349.990 €

| BEDS | BATHS | BUILT  | TERRACE |
|------|-------|--------|---------|
| 3    | 4     | 280 m² | 40 m²   |

Stunning Fully Renovated 3-Bed, 3-Bath Detached Villa in Atalaya-Isdabe, Estepona This beautifully refurbished detached villa, located in the highly sought-after Atalaya-Isdabe area of Estepona, offers luxury living just moments from the coast. The property features 3 spacious bedrooms and 3 modern bathrooms, blending contemporary design with the charm of coastal living. The master suite is a true retreat, boasting a stunning custom wooden headboard with built-in ambient lighting, creating a warm and inviting atmosphere. Natural light floods the room through large sliding glass doors, leading to the private garden and pool area. The en-suite bathroom is elegantly designed, featuring dual sinks, a sleek vanity, and a freestanding soaking tub. Premium fixtures and soft, neutral tiles complete the spa-like ambiance. The suite also includes a spacious walk-in closet, with ample storage solutions including shelves, drawers, and hanging space. The additional two bedrooms are equally well-appointed, offering ample space and light, perfect for family or guests. Each bathroom in the home is designed with luxury in mind, featuring top-of-the-line fixtures and finishes. Outside, the property boasts a private pool, ideal for soaking up the Andalusian sun, and a lush garden that offers both relaxation and entertainment space. Whether enjoying al fresco dining on the terrace or lounging by the pool, this villa is perfect for those seeking the ultimate Mediterranean lifestyle. With its stylish design, high-end finishes, and prime location, this brand-new, fully refurbished villa is an exceptional