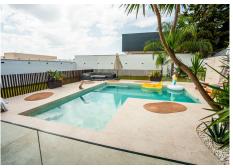

## R4828567

REF# R4828567 1.349.990 €

| BEDS | BATHS | BUILT  | TERRACE |
|------|-------|--------|---------|
| 3    | 4     | 280 m² | 40 m²   |

Stunning Fully Renovated 3-Bed, 3-Bath Detached Villa in Atalaya-Isdabe, Estepona This beautifully refurbished detached villa, located in the highly sought-after Atalaya-Isdabe area of Estepona, offers luxury living just moments from the coast. The property features 3 spacious bedrooms and 3 modern bathrooms, blending contemporary design with the charm of coastal living. The master suite is a true retreat, boasting a stunning custom wooden headboard with built-in ambient lighting, creating a warm and inviting atmosphere. Natural light floods the room through large sliding glass doors, leading to the private garden and pool area. The en-suite bathroom is elegantly designed, featuring dual sinks, a sleek vanity, and a freestanding soaking tub. Premium fixtures and soft, neutral tiles complete the spa-like ambiance. The suite also includes a spacious walk-in closet, with ample storage solutions including shelves, drawers, and hanging space. The additional two bedrooms are equally well-appointed, offering ample space and light, perfect for family or guests. Each bathroom in the home is designed with luxury in mind, featuring top-of-the-line fixtures and finishes. Outside, the property boasts a private pool, ideal for soaking up the Andalusian sun, and a lush garden that offers both relaxation and entertainment space. Whether enjoying al fresco dining on the terrace or lounging by the pool, this villa is perfect for those seeking the ultimate Mediterranean lifestyle. With its stylish design, high-end finishes, and prime location, this brand-new, fully refurbished villa is an exceptional