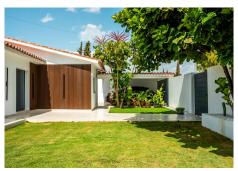

## R4828567

REF# R4828567 1.349.990 €

| BEDS | BATHS | BUILT  | TERRACE |
|------|-------|--------|---------|
| 3    | 4     | 280 m² | 40 m²   |

Stunning Fully Renovated 3-Bed, 3-Bath Detached Villa in Atalaya-Isdabe, Estepona This beautifully refurbished detached villa, located in the highly sought-after Atalaya-Isdabe area of Estepona, offers luxury living just moments from the coast. The property features 3 spacious bedrooms and 3 modern bathrooms, blending contemporary design with the charm of coastal living. The master suite is a true retreat, boasting a stunning custom wooden headboard with built-in ambient lighting, creating a warm and inviting atmosphere. Natural light floods the room through large sliding glass doors, leading to the private garden and pool area. The en-suite bathroom is elegantly designed, featuring dual sinks, a sleek vanity, and a freestanding soaking tub. Premium fixtures and soft, neutral tiles complete the spa-like ambiance. The suite also includes a spacious walk-in closet, with ample storage solutions including shelves, drawers, and hanging space. The additional two bedrooms are equally well-appointed, offering ample space and light, perfect for family or guests. Each bathroom in the home is designed with luxury in mind, featuring top-of-the-line fixtures and finishes. Outside, the property boasts a private pool, ideal for soaking up the Andalusian sun, and a lush garden that offers both relaxation and entertainment space. Whether enjoying al fresco dining on the terrace or lounging by the pool, this villa is perfect for those seeking the ultimate Mediterranean lifestyle. With its stylish design, high-end finishes, and prime location, this brand-new, fully refurbished villa is an exceptional