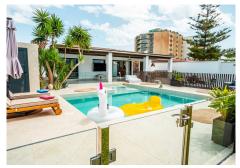

## R4828567

REF# R4828567 1.349.990 €

| BEDS | BATHS | BUILT  | TERRACE |
|------|-------|--------|---------|
| 3    | 4     | 280 m² | 40 m²   |

Stunning Fully Renovated 3-Bed, 3-Bath Detached Villa in Atalaya-Isdabe, Estepona This beautifully refurbished detached villa, located in the highly sought-after Atalaya-Isdabe area of Estepona, offers luxury living just moments from the coast. The property features 3 spacious bedrooms and 3 modern bathrooms, blending contemporary design with the charm of coastal living. The master suite is a true retreat, boasting a stunning custom wooden headboard with built-in ambient lighting, creating a warm and inviting atmosphere. Natural light floods the room through large sliding glass doors, leading to the private garden and pool area. The en-suite bathroom is elegantly designed, featuring dual sinks, a sleek vanity, and a freestanding soaking tub. Premium fixtures and soft, neutral tiles complete the spa-like ambiance. The suite also includes a spacious walk-in closet, with ample storage solutions including shelves, drawers, and hanging space. The additional two bedrooms are equally well-appointed, offering ample space and light, perfect for family or guests. Each bathroom in the home is designed with luxury in mind, featuring top-of-the-line fixtures and finishes. Outside, the property boasts a private pool, ideal for soaking up the Andalusian sun, and a lush garden that offers both relaxation and entertainment space. Whether enjoying al fresco dining on the terrace or lounging by the pool, this villa is perfect for those seeking the ultimate Mediterranean lifestyle. With its stylish design, high-end finishes, and prime location, this brand-new, fully refurbished villa is an exceptional