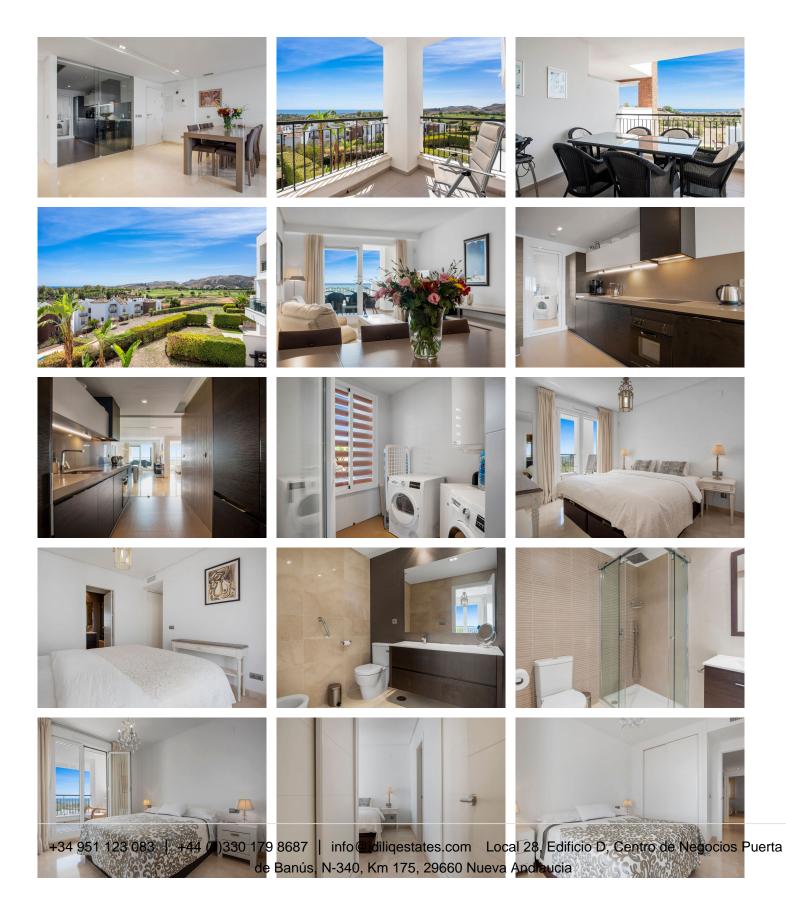

R4828540

Los Arqueros

REF# R4828540 529.000 €

| BEDS | BATHS | BUILT  | TERRACE |
|------|-------|--------|---------|
| 3    | 2     | 102 m² | 29 m²   |

Welcome to luxury living at its finest in Los Arqueros Golf! Nestled within this prestigious community lies a gem awaiting its new owner—a stunning middle floor 3 bedroom, 2 bathroom apartment boasting unparalleled views of the rolling greens, blue sea, and majestic mountains. Step inside this meticulously designed abode, where every detail has been crafted with sophistication and comfort in mind. The spacious living area welcomes you with an abundance of natural light streaming in through panoramic windows, framing the picturesque vistas that stretch out before you. Imagine waking up to the sight of the sun rising over the golf course, or unwinding in the evening with a glass of wine as you watch the colors of the sunset paint the sky. This apartment is not just a residence—it's a lifestyle. Equipped with modern amenities to cater to your every need, with 24-hour security, you can rest easy knowing that your safety and privacy are paramount. Los Arqueros Golf offers a wealth of recreational facilities right at your doorstep. Indulge in gourmet dining at one of the three on-site restaurants, challenge friends to a game at the bowling alley, or perfect your swing on the 18-hole golf course designed by the legendary Severiano Ballesteros. And for those seeking to stay active, the gym awaits, offering top-of-the-line equipment and inspiring views to keep you motivated. You're not just buying a home—you're investing in a lifestyle of unparalleled luxury, surrounded by natural beauty and endless opportunities for leisure and relaxation. Don't miss your chance