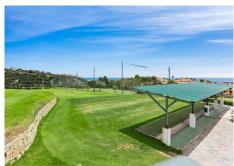

R4828540

Los Arqueros

REF# R4828540 529.000 €

| BEDS | BATHS | BUILT  | TERRACE |
|------|-------|--------|---------|
| 3    | 2     | 102 m² | 29 m²   |

Welcome to luxury living at its finest in Los Arqueros Golf! Nestled within this prestigious community lies a gem awaiting its new owner—a stunning middle floor 3 bedroom, 2 bathroom apartment boasting unparalleled views of the rolling greens, blue sea, and majestic mountains. Step inside this meticulously designed abode, where every detail has been crafted with sophistication and comfort in mind. The spacious living area welcomes you with an abundance of natural light streaming in through panoramic windows, framing the picturesque vistas that stretch out before you. Imagine waking up to the sight of the sun rising over the golf course, or unwinding in the evening with a glass of wine as you watch the colors of the sunset paint the sky. This apartment is not just a residence—it's a lifestyle. Equipped with modern amenities to cater to your every need, with 24-hour security, you can rest easy knowing that your safety and privacy are paramount. Los Arqueros Golf offers a wealth of recreational facilities right at your doorstep. Indulge in gourmet dining at one of the three on-site restaurants, challenge friends to a game at the bowling alley, or perfect your swing on the 18-hole golf course designed by the legendary Severiano Ballesteros. And for those seeking to stay active, the gym awaits, offering top-of-the-line equipment and inspiring views to keep you motivated. You're not just buying a home—you're investing in a lifestyle of unparalleled luxury, surrounded by natural beauty and endless opportunities for leisure and relaxation. Don't miss your chance