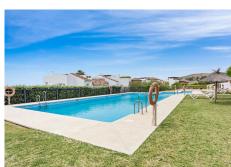

R4828540

Los Arqueros

REF# R4828540 529.000 €

| BEDS | BATHS | BUILT  | TERRACE |
|------|-------|--------|---------|
| 3    | 2     | 102 m² | 29 m²   |

Welcome to luxury living at its finest in Los Arqueros Golf! Nestled within this prestigious community lies a gem awaiting its new owner—a stunning middle floor 3 bedroom, 2 bathroom apartment boasting unparalleled views of the rolling greens, blue sea, and majestic mountains. Step inside this meticulously designed abode, where every detail has been crafted with sophistication and comfort in mind. The spacious living area welcomes you with an abundance of natural light streaming in through panoramic windows, framing the picturesque vistas that stretch out before you. Imagine waking up to the sight of the sun rising over the golf course, or unwinding in the evening with a glass of wine as you watch the colors of the sunset paint the sky. This apartment is not just a residence—it's a lifestyle. Equipped with modern amenities to cater to your every need, with 24-hour security, you can rest easy knowing that your safety and privacy are paramount. Los Arqueros Golf offers a wealth of recreational facilities right at your doorstep. Indulge in gourmet dining at one of the three on-site restaurants, challenge friends to a game at the bowling alley, or perfect your swing on the 18-hole golf course designed by the legendary Severiano Ballesteros. And for those seeking to stay active, the gym awaits, offering top-of-the-line equipment and inspiring views to keep you motivated. You're not just buying a home—you're investing in a lifestyle of unparalleled luxury, surrounded by natural beauty and endless opportunities for leisure and relaxation. Don't miss your chance