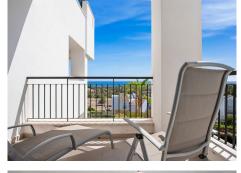

R4828540

Los Arqueros

REF# R4828540 529.000 €

| BEDS | BATHS | BUILT  | TERRACE |
|------|-------|--------|---------|
| 3    | 2     | 102 m² | 29 m²   |

Welcome to luxury living at its finest in Los Arqueros Golf! Nestled within this prestigious community lies a gem awaiting its new owner—a stunning middle floor 3 bedroom, 2 bathroom apartment boasting unparalleled views of the rolling greens, blue sea, and majestic mountains. Step inside this meticulously designed abode, where every detail has been crafted with sophistication and comfort in mind. The spacious living area welcomes you with an abundance of natural light streaming in through panoramic windows, framing the picturesque vistas that stretch out before you. Imagine waking up to the sight of the sun rising over the golf course, or unwinding in the evening with a glass of wine as you watch the colors of the sunset paint the sky. This apartment is not just a residence—it's a lifestyle. Equipped with modern amenities to cater to your every need, with 24-hour security, you can rest easy knowing that your safety and privacy are paramount. Los Arqueros Golf offers a wealth of recreational facilities right at your doorstep. Indulge in gourmet dining at one of the three on-site restaurants, challenge friends to a game at the bowling alley, or perfect your swing on the 18-hole golf course designed by the legendary Severiano Ballesteros. And for those seeking to stay active, the gym awaits, offering top-of-the-line equipment and inspiring views to keep you motivated. You're not just buying a home—you're investing in a lifestyle of unparalleled luxury, surrounded by natural beauty and endless opportunities for leisure and relaxation. Don't miss your chance