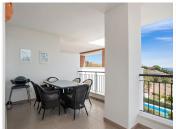

R4828540

Los Arqueros

REF# R4828540 529.000 €

| BEDS | BATHS | BUILT  | TERRACE |
|------|-------|--------|---------|
| 3    | 2     | 102 m² | 29 m²   |

Welcome to luxury living at its finest in Los Arqueros Golf! Nestled within this prestigious community lies a gem awaiting its new owner—a stunning middle floor 3 bedroom, 2 bathroom apartment boasting unparalleled views of the rolling greens, blue sea, and majestic mountains. Step inside this meticulously designed abode, where every detail has been crafted with sophistication and comfort in mind. The spacious living area welcomes you with an abundance of natural light streaming in through panoramic windows, framing the picturesque vistas that stretch out before you. Imagine waking up to the sight of the sun rising over the golf course, or unwinding in the evening with a glass of wine as you watch the colors of the sunset paint the sky. This apartment is not just a residence—it's a lifestyle. Equipped with modern amenities to cater to your every need, with 24-hour security, you can rest easy knowing that your safety and privacy are paramount. Los Arqueros Golf offers a wealth of recreational facilities right at your doorstep. Indulge in gourmet dining at one of the three on-site restaurants, challenge friends to a game at the bowling alley, or perfect your swing on the 18-hole golf course designed by the legendary Severiano Ballesteros. And for those seeking to stay active, the gym awaits, offering top-of-the-line equipment and inspiring views to keep you motivated. You're not just buying a home—you're investing in a lifestyle of unparalleled luxury, surrounded by natural beauty and endless opportunities for leisure and relaxation. Don't miss your chance