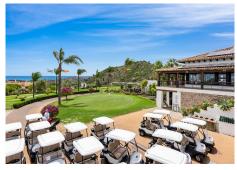

R4828540

Los Arqueros

REF# R4828540 529.000 €

| BEDS | BATHS | BUILT  | TERRACE |
|------|-------|--------|---------|
| 3    | 2     | 102 m² | 29 m²   |

Welcome to luxury living at its finest in Los Arqueros Golf! Nestled within this prestigious community lies a gem awaiting its new owner—a stunning middle floor 3 bedroom, 2 bathroom apartment boasting unparalleled views of the rolling greens, blue sea, and majestic mountains. Step inside this meticulously designed abode, where every detail has been crafted with sophistication and comfort in mind. The spacious living area welcomes you with an abundance of natural light streaming in through panoramic windows, framing the picturesque vistas that stretch out before you. Imagine waking up to the sight of the sun rising over the golf course, or unwinding in the evening with a glass of wine as you watch the colors of the sunset paint the sky. This apartment is not just a residence—it's a lifestyle. Equipped with modern amenities to cater to your every need, with 24-hour security, you can rest easy knowing that your safety and privacy are paramount. Los Arqueros Golf offers a wealth of recreational facilities right at your doorstep. Indulge in gourmet dining at one of the three on-site restaurants, challenge friends to a game at the bowling alley, or perfect your swing on the 18-hole golf course designed by the legendary Severiano Ballesteros. And for those seeking to stay active, the gym awaits, offering top-of-the-line equipment and inspiring views to keep you motivated. You're not just buying a home—you're investing in a lifestyle of unparalleled luxury, surrounded by natural beauty and endless opportunities for leisure and relaxation. Don't miss your chance