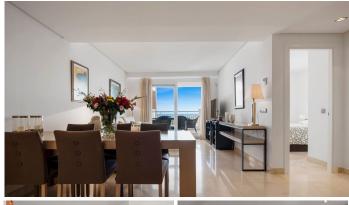

R4828540

Los Arqueros

REF# R4828540 529.000 €

| BEDS | BATHS | BUILT  | TERRACE |
|------|-------|--------|---------|
| 3    | 2     | 102 m² | 29 m²   |

Welcome to luxury living at its finest in Los Arqueros Golf! Nestled within this prestigious community lies a gem awaiting its new owner—a stunning middle floor 3 bedroom, 2 bathroom apartment boasting unparalleled views of the rolling greens, blue sea, and majestic mountains. Step inside this meticulously designed abode, where every detail has been crafted with sophistication and comfort in mind. The spacious living area welcomes you with an abundance of natural light streaming in through panoramic windows, framing the picturesque vistas that stretch out before you. Imagine waking up to the sight of the sun rising over the golf course, or unwinding in the evening with a glass of wine as you watch the colors of the sunset paint the sky. This apartment is not just a residence—it's a lifestyle. Equipped with modern amenities to cater to your every need, with 24-hour security, you can rest easy knowing that your safety and privacy are paramount. Los Arqueros Golf offers a wealth of recreational facilities right at your doorstep. Indulge in gourmet dining at one of the three on-site restaurants, challenge friends to a game at the bowling alley, or perfect your swing on the 18-hole golf course designed by the legendary Severiano Ballesteros. And for those seeking to stay active, the gym awaits, offering top-of-the-line equipment and inspiring views to keep you motivated. You're not just buying a home—you're investing in a lifestyle of unparalleled luxury, surrounded by natural beauty and endless opportunities for leisure and relaxation. Don't miss your chance