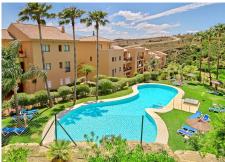

R4828231

REF# R4828231 690.000 €

| BEDS | BATHS | BUILT  | TERRACE |
|------|-------|--------|---------|
| 5    | 4     | 284 m² | 70 m²   |

Elegant ground floor flat with luxurious finishes in one of the most sought-after areas on the Costa del Sol with a large garden and wonderful sea views! Two flats have been joined into one to create a spacious ambience with five bedrooms and four bathrooms, all on one level. This also created a very spacious terrace with outdoor kitchen - ideal for a sundowner with a view of the garden and the sea. The spacious, comfortable and bright bedrooms are furnished in a modern style and two of them have an en suite bathroom. The large, fully equipped kitchen is open to the fantastic, spacious living room with air conditioning, which is connected to the terrace and the garden, so that you cannot miss the marvellous view of the Mediterranean. Another plus are the two parking spaces and the associated storage rooms, very convenient for the future owner. Resina Golf is a luxury urbanisation with a nine-hole golf course and a communal pool, a real pleasure to enjoy a privileged location. Don't miss out on this highlight and call for a viewing!!!