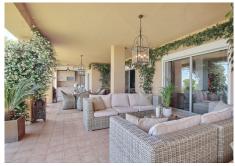

R4828231

REF# R4828231 690.000 €

| BEDS | BATHS | BUILT  | TERRACE |
|------|-------|--------|---------|
| 5    | 4     | 284 m² | 70 m²   |

Elegant ground floor flat with luxurious finishes in one of the most sought-after areas on the Costa del Sol with a large garden and wonderful sea views! Two flats have been joined into one to create a spacious ambience with five bedrooms and four bathrooms, all on one level. This also created a very spacious terrace with outdoor kitchen - ideal for a sundowner with a view of the garden and the sea. The spacious, comfortable and bright bedrooms are furnished in a modern style and two of them have an en suite bathroom. The large, fully equipped kitchen is open to the fantastic, spacious living room with air conditioning, which is connected to the terrace and the garden, so that you cannot miss the marvellous view of the Mediterranean. Another plus are the two parking spaces and the associated storage rooms, very convenient for the future owner. Resina Golf is a luxury urbanisation with a nine-hole golf course and a communal pool, a real pleasure to enjoy a privileged location. Don't miss out on this highlight and call for a viewing!!!