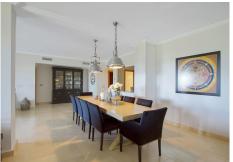

R4828231

REF# R4828231 690.000 €

| BEDS | BATHS | BUILT  | TERRACE |
|------|-------|--------|---------|
| 5    | 4     | 284 m² | 70 m²   |

Elegant ground floor flat with luxurious finishes in one of the most sought-after areas on the Costa del Sol with a large garden and wonderful sea views! Two flats have been joined into one to create a spacious ambience with five bedrooms and four bathrooms, all on one level. This also created a very spacious terrace with outdoor kitchen - ideal for a sundowner with a view of the garden and the sea. The spacious, comfortable and bright bedrooms are furnished in a modern style and two of them have an en suite bathroom. The large, fully equipped kitchen is open to the fantastic, spacious living room with air conditioning, which is connected to the terrace and the garden, so that you cannot miss the marvellous view of the Mediterranean. Another plus are the two parking spaces and the associated storage rooms, very convenient for the future owner. Resina Golf is a luxury urbanisation with a nine-hole golf course and a communal pool, a real pleasure to enjoy a privileged location. Don't miss out on this highlight and call for a viewing!!!