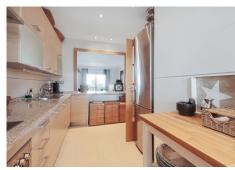

R4828231

REF# R4828231 690.000 €

| BEDS | BATHS | BUILT  | TERRACE |
|------|-------|--------|---------|
| 5    | 4     | 284 m² | 70 m²   |

Elegant ground floor flat with luxurious finishes in one of the most sought-after areas on the Costa del Sol with a large garden and wonderful sea views! Two flats have been joined into one to create a spacious ambience with five bedrooms and four bathrooms, all on one level. This also created a very spacious terrace with outdoor kitchen - ideal for a sundowner with a view of the garden and the sea. The spacious, comfortable and bright bedrooms are furnished in a modern style and two of them have an en suite bathroom. The large, fully equipped kitchen is open to the fantastic, spacious living room with air conditioning, which is connected to the terrace and the garden, so that you cannot miss the marvellous view of the Mediterranean. Another plus are the two parking spaces and the associated storage rooms, very convenient for the future owner. Resina Golf is a luxury urbanisation with a nine-hole golf course and a communal pool, a real pleasure to enjoy a privileged location. Don't miss out on this highlight and call for a viewing!!!