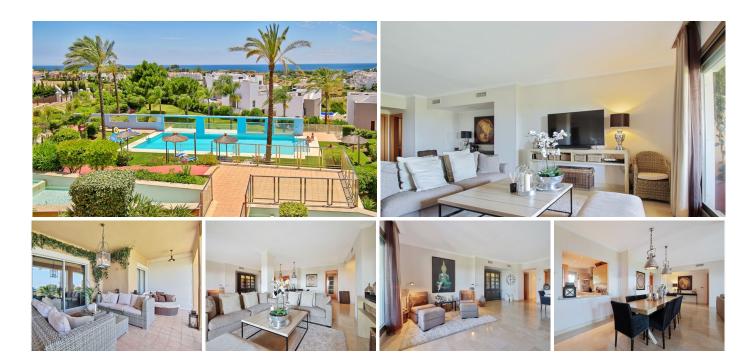

R4828231

REF# R4828231 690.000 €

| BEDS | BATHS | BUILT  | TERRACE |
|------|-------|--------|---------|
| 5    | 4     | 284 m² | 70 m²   |

Elegant ground floor flat with luxurious finishes in one of the most sought-after areas on the Costa del Sol with a large garden and wonderful sea views! Two flats have been joined into one to create a spacious ambience with five bedrooms and four bathrooms, all on one level. This also created a very spacious terrace with outdoor kitchen - ideal for a sundowner with a view of the garden and the sea. The spacious, comfortable and bright bedrooms are furnished in a modern style and two of them have an en suite bathroom. The large, fully equipped kitchen is open to the fantastic, spacious living room with air conditioning, which is connected to the terrace and the garden, so that you cannot miss the marvellous view of the Mediterranean. Another plus are the two parking spaces and the associated storage rooms, very convenient for the future owner. Resina Golf is a luxury urbanisation with a nine-hole golf course and a communal pool, a real pleasure to enjoy a privileged location. Don't miss out on this highlight and call for a viewing!!!