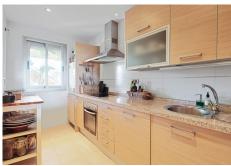

R4828231

REF# R4828231 690.000 €

| BEDS | BATHS | BUILT  | TERRACE |
|------|-------|--------|---------|
| 5    | 4     | 284 m² | 70 m²   |

Elegant ground floor flat with luxurious finishes in one of the most sought-after areas on the Costa del Sol with a large garden and wonderful sea views! Two flats have been joined into one to create a spacious ambience with five bedrooms and four bathrooms, all on one level. This also created a very spacious terrace with outdoor kitchen - ideal for a sundowner with a view of the garden and the sea. The spacious, comfortable and bright bedrooms are furnished in a modern style and two of them have an en suite bathroom. The large, fully equipped kitchen is open to the fantastic, spacious living room with air conditioning, which is connected to the terrace and the garden, so that you cannot miss the marvellous view of the Mediterranean. Another plus are the two parking spaces and the associated storage rooms, very convenient for the future owner. Resina Golf is a luxury urbanisation with a nine-hole golf course and a communal pool, a real pleasure to enjoy a privileged location. Don't miss out on this highlight and call for a viewing!!!