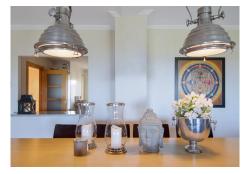

R4828231

REF# R4828231 690.000 €

| BEDS | BATHS | BUILT  | TERRACE |
|------|-------|--------|---------|
| 5    | 4     | 284 m² | 70 m²   |

Elegant ground floor flat with luxurious finishes in one of the most sought-after areas on the Costa del Sol with a large garden and wonderful sea views! Two flats have been joined into one to create a spacious ambience with five bedrooms and four bathrooms, all on one level. This also created a very spacious terrace with outdoor kitchen - ideal for a sundowner with a view of the garden and the sea. The spacious, comfortable and bright bedrooms are furnished in a modern style and two of them have an en suite bathroom. The large, fully equipped kitchen is open to the fantastic, spacious living room with air conditioning, which is connected to the terrace and the garden, so that you cannot miss the marvellous view of the Mediterranean. Another plus are the two parking spaces and the associated storage rooms, very convenient for the future owner. Resina Golf is a luxury urbanisation with a nine-hole golf course and a communal pool, a real pleasure to enjoy a privileged location. Don't miss out on this highlight and call for a viewing!!!