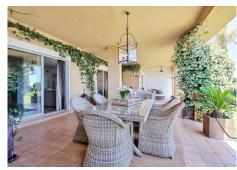

R4828231

REF# R4828231 690.000 €

| BEDS | BATHS | BUILT  | TERRACE |
|------|-------|--------|---------|
| 5    | 4     | 284 m² | 70 m²   |

Elegant ground floor flat with luxurious finishes in one of the most sought-after areas on the Costa del Sol with a large garden and wonderful sea views! Two flats have been joined into one to create a spacious ambience with five bedrooms and four bathrooms, all on one level. This also created a very spacious terrace with outdoor kitchen - ideal for a sundowner with a view of the garden and the sea. The spacious, comfortable and bright bedrooms are furnished in a modern style and two of them have an en suite bathroom. The large, fully equipped kitchen is open to the fantastic, spacious living room with air conditioning, which is connected to the terrace and the garden, so that you cannot miss the marvellous view of the Mediterranean. Another plus are the two parking spaces and the associated storage rooms, very convenient for the future owner. Resina Golf is a luxury urbanisation with a nine-hole golf course and a communal pool, a real pleasure to enjoy a privileged location. Don't miss out on this highlight and call for a viewing!!!