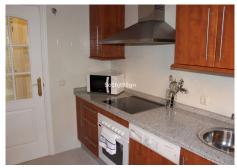

R4827595

REF# R4827595 349.000 €

| BEDS | BATHS | BUILT  | TERRACE |
|------|-------|--------|---------|
| 2    | 2     | 116 m² | 45 m²   |

LARGE APARTMENT WITH EXCELLENT QUALITIES NEXT TO THE SANTA MARIA GOLF COURSE IN ELVIRIA! Located in the heart of Elviria, this exceptional apartment is just steps away from the famous Santa María Golf Course and only few minutes drive from all the services in Elviria Square, shops, restaurants, etc., and a five-minute drive from the beautiful beaches of the area. The apartment stands out for its spaciousness and brightness, with nearly 120m² of built space.. The bright living-dining room has access to terrace with pleasant open views of the golf course and mountains is fully equipped. The master bedroom features built-in wardrobes and an en-suite bathroom. The other bedroom is also spacious and cozy, and there is another full bathroom with bath. The independent kitchen is very bright and spacious with very large terrace that enjoys the morning sun. The apartment also includes centralized air conditioning, a large garage, and a storage room in the basement, an elevator, and multiple meticulously maintained gardens and pools within the complex for family enjoyment.