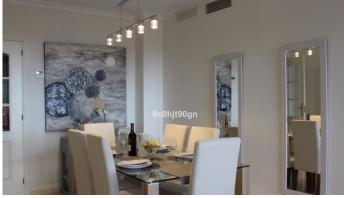

R4827595

REF# R4827595 349.000 €

| BEDS | BATHS | BUILT  | TERRACE |
|------|-------|--------|---------|
| 2    | 2     | 116 m² | 45 m²   |

LARGE APARTMENT WITH EXCELLENT QUALITIES NEXT TO THE SANTA MARIA GOLF COURSE IN ELVIRIA! Located in the heart of Elviria, this exceptional apartment is just steps away from the famous Santa María Golf Course and only few minutes drive from all the services in Elviria Square, shops, restaurants, etc., and a five-minute drive from the beautiful beaches of the area. The apartment stands out for its spaciousness and brightness, with nearly 120m² of built space.. The bright living-dining room has access to terrace with pleasant open views of the golf course and mountains is fully equipped. The master bedroom features built-in wardrobes and an en-suite bathroom. The other bedroom is also spacious and cozy, and there is another full bathroom with bath. The independent kitchen is very bright and spacious with very large terrace that enjoys the morning sun. The apartment also includes centralized air conditioning, a large garage, and a storage room in the basement, an elevator, and multiple meticulously maintained gardens and pools within the complex for family enjoyment.