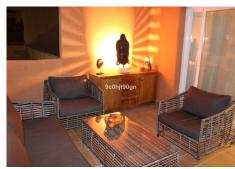

R4827595

REF# R4827595 349.000 €

| BEDS | BATHS | BUILT  | TERRACE |
|------|-------|--------|---------|
| 2    | 2     | 116 m² | 45 m²   |

LARGE APARTMENT WITH EXCELLENT QUALITIES NEXT TO THE SANTA MARIA GOLF COURSE IN ELVIRIA! Located in the heart of Elviria, this exceptional apartment is just steps away from the famous Santa María Golf Course and only few minutes drive from all the services in Elviria Square, shops, restaurants, etc., and a five-minute drive from the beautiful beaches of the area. The apartment stands out for its spaciousness and brightness, with nearly 120m² of built space.. The bright living-dining room has access to terrace with pleasant open views of the golf course and mountains is fully equipped. The master bedroom features built-in wardrobes and an en-suite bathroom. The other bedroom is also spacious and cozy, and there is another full bathroom with bath. The independent kitchen is very bright and spacious with very large terrace that enjoys the morning sun. The apartment also includes centralized air conditioning, a large garage, and a storage room in the basement, an elevator, and multiple meticulously maintained gardens and pools within the complex for family enjoyment.