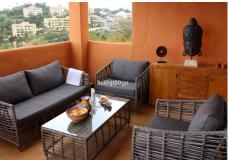

R4827595

REF# R4827595 349.000 €

| BEDS | BATHS | BUILT  | TERRACE |
|------|-------|--------|---------|
| 2    | 2     | 116 m² | 45 m²   |

LARGE APARTMENT WITH EXCELLENT QUALITIES NEXT TO THE SANTA MARIA GOLF COURSE IN ELVIRIA! Located in the heart of Elviria, this exceptional apartment is just steps away from the famous Santa María Golf Course and only few minutes drive from all the services in Elviria Square, shops, restaurants, etc., and a five-minute drive from the beautiful beaches of the area. The apartment stands out for its spaciousness and brightness, with nearly 120m² of built space.. The bright living-dining room has access to terrace with pleasant open views of the golf course and mountains is fully equipped. The master bedroom features built-in wardrobes and an en-suite bathroom. The other bedroom is also spacious and cozy, and there is another full bathroom with bath. The independent kitchen is very bright and spacious with very large terrace that enjoys the morning sun. The apartment also includes centralized air conditioning, a large garage, and a storage room in the basement, an elevator, and multiple meticulously maintained gardens and pools within the complex for family enjoyment.