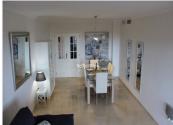

R4827595

REF# R4827595 349.000 €

| BEDS | BATHS | BUILT  | TERRACE |
|------|-------|--------|---------|
| 2    | 2     | 116 m² | 45 m²   |

LARGE APARTMENT WITH EXCELLENT QUALITIES NEXT TO THE SANTA MARIA GOLF COURSE IN ELVIRIA! Located in the heart of Elviria, this exceptional apartment is just steps away from the famous Santa María Golf Course and only few minutes drive from all the services in Elviria Square, shops, restaurants, etc., and a five-minute drive from the beautiful beaches of the area. The apartment stands out for its spaciousness and brightness, with nearly 120m² of built space.. The bright living-dining room has access to terrace with pleasant open views of the golf course and mountains is fully equipped. The master bedroom features built-in wardrobes and an en-suite bathroom. The other bedroom is also spacious and cozy, and there is another full bathroom with bath. The independent kitchen is very bright and spacious with very large terrace that enjoys the morning sun. The apartment also includes centralized air conditioning, a large garage, and a storage room in the basement, an elevator, and multiple meticulously maintained gardens and pools within the complex for family enjoyment.