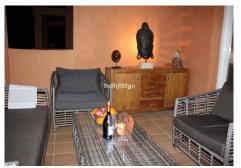

R4827595

REF# R4827595 349.000 €

| BEDS | BATHS | BUILT  | TERRACE |
|------|-------|--------|---------|
| 2    | 2     | 116 m² | 45 m²   |

LARGE APARTMENT WITH EXCELLENT QUALITIES NEXT TO THE SANTA MARIA GOLF COURSE IN ELVIRIA! Located in the heart of Elviria, this exceptional apartment is just steps away from the famous Santa María Golf Course and only few minutes drive from all the services in Elviria Square, shops, restaurants, etc., and a five-minute drive from the beautiful beaches of the area. The apartment stands out for its spaciousness and brightness, with nearly 120m² of built space.. The bright living-dining room has access to terrace with pleasant open views of the golf course and mountains is fully equipped. The master bedroom features built-in wardrobes and an en-suite bathroom. The other bedroom is also spacious and cozy, and there is another full bathroom with bath. The independent kitchen is very bright and spacious with very large terrace that enjoys the morning sun. The apartment also includes centralized air conditioning, a large garage, and a storage room in the basement, an elevator, and multiple meticulously maintained gardens and pools within the complex for family enjoyment.