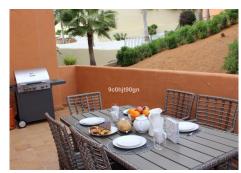

R4827595

REF# R4827595 349.000 €

| BEDS | BATHS | BUILT  | TERRACE |
|------|-------|--------|---------|
| 2    | 2     | 116 m² | 45 m²   |

LARGE APARTMENT WITH EXCELLENT QUALITIES NEXT TO THE SANTA MARIA GOLF COURSE IN ELVIRIA! Located in the heart of Elviria, this exceptional apartment is just steps away from the famous Santa María Golf Course and only few minutes drive from all the services in Elviria Square, shops, restaurants, etc., and a five-minute drive from the beautiful beaches of the area. The apartment stands out for its spaciousness and brightness, with nearly 120m² of built space.. The bright living-dining room has access to terrace with pleasant open views of the golf course and mountains is fully equipped. The master bedroom features built-in wardrobes and an en-suite bathroom. The other bedroom is also spacious and cozy, and there is another full bathroom with bath. The independent kitchen is very bright and spacious with very large terrace that enjoys the morning sun. The apartment also includes centralized air conditioning, a large garage, and a storage room in the basement, an elevator, and multiple meticulously maintained gardens and pools within the complex for family enjoyment.