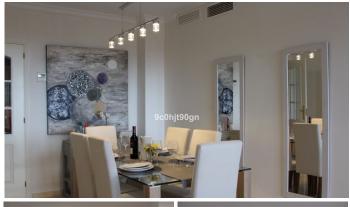

R4827595

REF# R4827595 349.000 €

| BEDS | BATHS | BUILT  | TERRACE |
|------|-------|--------|---------|
| 2    | 2     | 116 m² | 45 m²   |

LARGE APARTMENT WITH EXCELLENT QUALITIES NEXT TO THE SANTA MARIA GOLF COURSE IN ELVIRIA! Located in the heart of Elviria, this exceptional apartment is just steps away from the famous Santa María Golf Course and only few minutes drive from all the services in Elviria Square, shops, restaurants, etc., and a five-minute drive from the beautiful beaches of the area. The apartment stands out for its spaciousness and brightness, with nearly 120m² of built space.. The bright living-dining room has access to terrace with pleasant open views of the golf course and mountains is fully equipped. The master bedroom features built-in wardrobes and an en-suite bathroom. The other bedroom is also spacious and cozy, and there is another full bathroom with bath. The independent kitchen is very bright and spacious with very large terrace that enjoys the morning sun. The apartment also includes centralized air conditioning, a large garage, and a storage room in the basement, an elevator, and multiple meticulously maintained gardens and pools within the complex for family enjoyment.