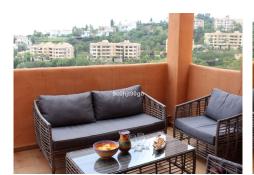

R4827595

REF# R4827595 349.000 €

| BEDS | BATHS | BUILT  | TERRACE |
|------|-------|--------|---------|
| 2    | 2     | 116 m² | 45 m²   |

LARGE APARTMENT WITH EXCELLENT QUALITIES NEXT TO THE SANTA MARIA GOLF COURSE IN ELVIRIA! Located in the heart of Elviria, this exceptional apartment is just steps away from the famous Santa María Golf Course and only few minutes drive from all the services in Elviria Square, shops, restaurants, etc., and a five-minute drive from the beautiful beaches of the area. The apartment stands out for its spaciousness and brightness, with nearly 120m² of built space.. The bright living-dining room has access to terrace with pleasant open views of the golf course and mountains is fully equipped. The master bedroom features built-in wardrobes and an en-suite bathroom. The other bedroom is also spacious and cozy, and there is another full bathroom with bath. The independent kitchen is very bright and spacious with very large terrace that enjoys the morning sun. The apartment also includes centralized air conditioning, a large garage, and a storage room in the basement, an elevator, and multiple meticulously maintained gardens and pools within the complex for family enjoyment.