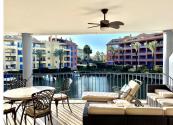

## R4827571

Sotogrande Marina

REF# R4827571 390.000 €

| BEDS | BATHS | BUILT  | TERRACE |
|------|-------|--------|---------|
| 2    | 2     | 118 m² | 32 m²   |

Wonderful apartment in the heart of Sotogrande Marina with beautiful views over the tranquil waterways. This superb first floor apartment is perfectly located within walking distance of Sotogrande Puerto, including the many bars, restaurants and shops, and the glorious beaches of Sotogrande and Torreguadiaro. Other amenities close by include the Sotogrande Yacht club, Tennis and Padel clubs and the Real Sotogrande Golf course This apartment has open plan design and is light and bright throughout, with modern kitchen and spacious living/dining area opening out to a large terrace with views of the Marina, There with two double bedrooms (one of which leads out to the terrace area) and two modern 2 bathrooms. A communal pool sits in the centre of the development and there is underground parking and storage facilities. An excellent buy as a holiday apartment or rental investment with high rental yields particularly within the summer months.