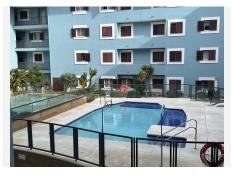

## R4827571

Sotogrande Marina

REF# R4827571 390.000 €

| BEDS | BATHS | BUILT  | TERRACE |
|------|-------|--------|---------|
| 2    | 2     | 118 m² | 32 m²   |

Wonderful apartment in the heart of Sotogrande Marina with beautiful views over the tranquil waterways. This superb first floor apartment is perfectly located within walking distance of Sotogrande Puerto, including the many bars, restaurants and shops, and the glorious beaches of Sotogrande and Torreguadiaro. Other amenities close by include the Sotogrande Yacht club, Tennis and Padel clubs and the Real Sotogrande Golf course This apartment has open plan design and is light and bright throughout, with modern kitchen and spacious living/dining area opening out to a large terrace with views of the Marina, There with two double bedrooms (one of which leads out to the terrace area) and two modern 2 bathrooms. A communal pool sits in the centre of the development and there is underground parking and storage facilities. An excellent buy as a holiday apartment or rental investment with high rental yields particularly within the summer months.