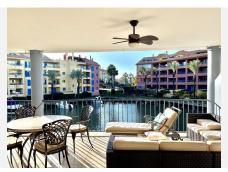

## R4827571

Sotogrande Marina

REF# R4827571 390.000 €

| BEDS | BATHS | BUILT  | TERRACE |
|------|-------|--------|---------|
| 2    | 2     | 118 m² | 32 m²   |

Wonderful apartment in the heart of Sotogrande Marina with beautiful views over the tranquil waterways. This superb first floor apartment is perfectly located within walking distance of Sotogrande Puerto, including the many bars, restaurants and shops, and the glorious beaches of Sotogrande and Torreguadiaro. Other amenities close by include the Sotogrande Yacht club, Tennis and Padel clubs and the Real Sotogrande Golf course This apartment has open plan design and is light and bright throughout, with modern kitchen and spacious living/dining area opening out to a large terrace with views of the Marina, There with two double bedrooms (one of which leads out to the terrace area) and two modern 2 bathrooms. A communal pool sits in the centre of the development and there is underground parking and storage facilities. An excellent buy as a holiday apartment or rental investment with high rental yields particularly within the summer months.