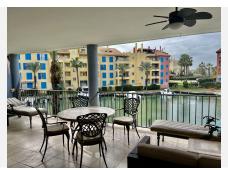

## R4827571

Sotogrande Marina

REF# R4827571 390.000 €

| BEDS | BATHS | BUILT  | TERRACE |
|------|-------|--------|---------|
| 2    | 2     | 118 m² | 32 m²   |

Wonderful apartment in the heart of Sotogrande Marina with beautiful views over the tranquil waterways. This superb first floor apartment is perfectly located within walking distance of Sotogrande Puerto, including the many bars, restaurants and shops, and the glorious beaches of Sotogrande and Torreguadiaro. Other amenities close by include the Sotogrande Yacht club, Tennis and Padel clubs and the Real Sotogrande Golf course This apartment has open plan design and is light and bright throughout, with modern kitchen and spacious living/dining area opening out to a large terrace with views of the Marina, There with two double bedrooms (one of which leads out to the terrace area) and two modern 2 bathrooms. A communal pool sits in the centre of the development and there is underground parking and storage facilities. An excellent buy as a holiday apartment or rental investment with high rental yields particularly within the summer months.