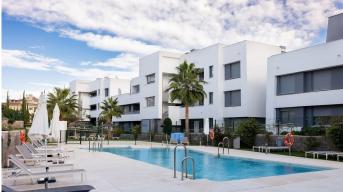

#### R4827511

Estepona

REF# R4827511 680.000 €

| BEDS | BATHS | BUILT  | PLOT   | TERRACE |
|------|-------|--------|--------|---------|
| 4    | 3     | 136 m² | 120 m² | 25 m²   |

Modern apartments with four bedrooms, three bathrooms, a large garden, and a terrace in the Selwo residential area. The apartments are ideally located in a sought-after area between Marbella and Estepona, just 10 minutes by car from Puerto Banús and the center of Estepona. International school opposite the complex. Additionally, the beach can be reached in just a few minutes by car or a 10-minute walk. The apartment features four bedrooms, three bathrooms, plenty of storage space for clothes and belongings, and a spacious living room with access to a 120 m² garden and a view of the pool. The 25 m² terrace is equipped with outdoor furniture, perfect for relaxing and entertaining. The modern, fully equipped open-plan kitchen includes a breakfast bar and is fitted with Bosch appliances, including an oven, a cooktop, a dishwasher, and a refrigerator with a freezer. There is also a separate laundry room with a washing machine. The apartment comes with custom-made furniture and is sold with an underground parking space as well as a storage room. Vanian Gardens is a new complex built using innovative and advanced materials. The thermal and acoustic insulation ensures comfortable conditions, whether in winter or summer. The complex features modern design and beautiful gardens. The communal area includes two large swimming pools, two fully equipped gyms (one with branded exercise machines and another for aerobic workouts), a space with a designer interior for co-working, relaxation, and leisure, and an amazing spa area with a year-