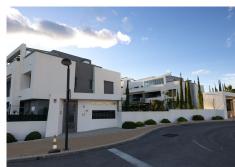

#### R4827511

Estepona

REF# R4827511 680.000 €

| BEDS | BATHS | BUILT  | PLOT   | TERRACE |
|------|-------|--------|--------|---------|
| 4    | 3     | 136 m² | 120 m² | 25 m²   |

Modern apartments with four bedrooms, three bathrooms, a large garden, and a terrace in the Selwo residential area. The apartments are ideally located in a sought-after area between Marbella and Estepona, just 10 minutes by car from Puerto Banús and the center of Estepona. International school opposite the complex. Additionally, the beach can be reached in just a few minutes by car or a 10-minute walk. The apartment features four bedrooms, three bathrooms, plenty of storage space for clothes and belongings, and a spacious living room with access to a 120 m² garden and a view of the pool. The 25 m² terrace is equipped with outdoor furniture, perfect for relaxing and entertaining. The modern, fully equipped open-plan kitchen includes a breakfast bar and is fitted with Bosch appliances, including an oven, a cooktop, a dishwasher, and a refrigerator with a freezer. There is also a separate laundry room with a washing machine. The apartment comes with custom-made furniture and is sold with an underground parking space as well as a storage room. Vanian Gardens is a new complex built using innovative and advanced materials. The thermal and acoustic insulation ensures comfortable conditions, whether in winter or summer. The complex features modern design and beautiful gardens. The communal area includes two large swimming pools, two fully equipped gyms (one with branded exercise machines and another for aerobic workouts), a space with a designer interior for co-working, relaxation, and leisure, and an amazing spa area with a year-