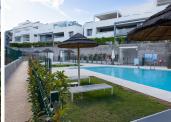

#### R4827511

Estepona

REF# R4827511 680.000 €

| BEDS | BATHS | BUILT  | PLOT   | TERRACE |
|------|-------|--------|--------|---------|
| 4    | 3     | 136 m² | 120 m² | 25 m²   |

Modern apartments with four bedrooms, three bathrooms, a large garden, and a terrace in the Selwo residential area. The apartments are ideally located in a sought-after area between Marbella and Estepona, just 10 minutes by car from Puerto Banús and the center of Estepona. International school opposite the complex. Additionally, the beach can be reached in just a few minutes by car or a 10-minute walk. The apartment features four bedrooms, three bathrooms, plenty of storage space for clothes and belongings, and a spacious living room with access to a 120 m² garden and a view of the pool. The 25 m² terrace is equipped with outdoor furniture, perfect for relaxing and entertaining. The modern, fully equipped open-plan kitchen includes a breakfast bar and is fitted with Bosch appliances, including an oven, a cooktop, a dishwasher, and a refrigerator with a freezer. There is also a separate laundry room with a washing machine. The apartment comes with custom-made furniture and is sold with an underground parking space as well as a storage room. Vanian Gardens is a new complex built using innovative and advanced materials. The thermal and acoustic insulation ensures comfortable conditions, whether in winter or summer. The complex features modern design and beautiful gardens. The communal area includes two large swimming pools, two fully equipped gyms (one with branded exercise machines and another for aerobic workouts), a space with a designer interior for co-working, relaxation, and leisure, and an amazing spa area with a year-