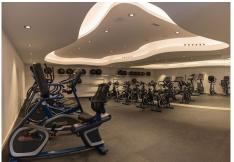

#### R4827511

Estepona

REF# R4827511 680.000 €

| BEDS | BATHS | BUILT  | PLOT   | TERRACE |
|------|-------|--------|--------|---------|
| 4    | 3     | 136 m² | 120 m² | 25 m²   |

Modern apartments with four bedrooms, three bathrooms, a large garden, and a terrace in the Selwo residential area. The apartments are ideally located in a sought-after area between Marbella and Estepona, just 10 minutes by car from Puerto Banús and the center of Estepona. International school opposite the complex. Additionally, the beach can be reached in just a few minutes by car or a 10-minute walk. The apartment features four bedrooms, three bathrooms, plenty of storage space for clothes and belongings, and a spacious living room with access to a 120 m² garden and a view of the pool. The 25 m² terrace is equipped with outdoor furniture, perfect for relaxing and entertaining. The modern, fully equipped open-plan kitchen includes a breakfast bar and is fitted with Bosch appliances, including an oven, a cooktop, a dishwasher, and a refrigerator with a freezer. There is also a separate laundry room with a washing machine. The apartment comes with custom-made furniture and is sold with an underground parking space as well as a storage room. Vanian Gardens is a new complex built using innovative and advanced materials. The thermal and acoustic insulation ensures comfortable conditions, whether in winter or summer. The complex features modern design and beautiful gardens. The communal area includes two large swimming pools, two fully equipped gyms (one with branded exercise machines and another for aerobic workouts), a space with a designer interior for co-working, relaxation, and leisure, and an amazing spa area with a year-