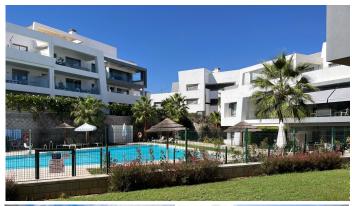

#### R4827511

Estepona

REF# R4827511 680.000 €

| BEDS | BATHS | BUILT  | PLOT   | TERRACE |
|------|-------|--------|--------|---------|
| 4    | 3     | 136 m² | 120 m² | 25 m²   |

Modern apartments with four bedrooms, three bathrooms, a large garden, and a terrace in the Selwo residential area. The apartments are ideally located in a sought-after area between Marbella and Estepona, just 10 minutes by car from Puerto Banús and the center of Estepona. International school opposite the complex. Additionally, the beach can be reached in just a few minutes by car or a 10-minute walk. The apartment features four bedrooms, three bathrooms, plenty of storage space for clothes and belongings, and a spacious living room with access to a 120 m² garden and a view of the pool. The 25 m² terrace is equipped with outdoor furniture, perfect for relaxing and entertaining. The modern, fully equipped open-plan kitchen includes a breakfast bar and is fitted with Bosch appliances, including an oven, a cooktop, a dishwasher, and a refrigerator with a freezer. There is also a separate laundry room with a washing machine. The apartment comes with custom-made furniture and is sold with an underground parking space as well as a storage room. Vanian Gardens is a new complex built using innovative and advanced materials. The thermal and acoustic insulation ensures comfortable conditions, whether in winter or summer. The complex features modern design and beautiful gardens. The communal area includes two large swimming pools, two fully equipped gyms (one with branded exercise machines and another for aerobic workouts), a space with a designer interior for co-working, relaxation, and leisure, and an amazing spa area with a year-