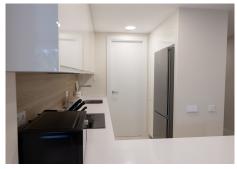

#### R4827511

Estepona

REF# R4827511 680.000 €

| BEDS | BATHS | BUILT  | PLOT   | TERRACE |
|------|-------|--------|--------|---------|
| 4    | 3     | 136 m² | 120 m² | 25 m²   |

Modern apartments with four bedrooms, three bathrooms, a large garden, and a terrace in the Selwo residential area. The apartments are ideally located in a sought-after area between Marbella and Estepona, just 10 minutes by car from Puerto Banús and the center of Estepona. International school opposite the complex. Additionally, the beach can be reached in just a few minutes by car or a 10-minute walk. The apartment features four bedrooms, three bathrooms, plenty of storage space for clothes and belongings, and a spacious living room with access to a 120 m² garden and a view of the pool. The 25 m² terrace is equipped with outdoor furniture, perfect for relaxing and entertaining. The modern, fully equipped open-plan kitchen includes a breakfast bar and is fitted with Bosch appliances, including an oven, a cooktop, a dishwasher, and a refrigerator with a freezer. There is also a separate laundry room with a washing machine. The apartment comes with custom-made furniture and is sold with an underground parking space as well as a storage room. Vanian Gardens is a new complex built using innovative and advanced materials. The thermal and acoustic insulation ensures comfortable conditions, whether in winter or summer. The complex features modern design and beautiful gardens. The communal area includes two large swimming pools, two fully equipped gyms (one with branded exercise machines and another for aerobic workouts), a space with a designer interior for co-working, relaxation, and leisure, and an amazing spa area with a year-