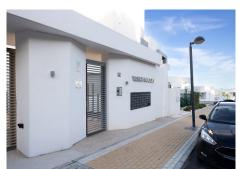

#### R4827511

Estepona

REF# R4827511 680.000 €

| BEDS | BATHS | BUILT  | PLOT   | TERRACE |
|------|-------|--------|--------|---------|
| 4    | 3     | 136 m² | 120 m² | 25 m²   |

Modern apartments with four bedrooms, three bathrooms, a large garden, and a terrace in the Selwo residential area. The apartments are ideally located in a sought-after area between Marbella and Estepona, just 10 minutes by car from Puerto Banús and the center of Estepona. International school opposite the complex. Additionally, the beach can be reached in just a few minutes by car or a 10-minute walk. The apartment features four bedrooms, three bathrooms, plenty of storage space for clothes and belongings, and a spacious living room with access to a 120 m² garden and a view of the pool. The 25 m² terrace is equipped with outdoor furniture, perfect for relaxing and entertaining. The modern, fully equipped open-plan kitchen includes a breakfast bar and is fitted with Bosch appliances, including an oven, a cooktop, a dishwasher, and a refrigerator with a freezer. There is also a separate laundry room with a washing machine. The apartment comes with custom-made furniture and is sold with an underground parking space as well as a storage room. Vanian Gardens is a new complex built using innovative and advanced materials. The thermal and acoustic insulation ensures comfortable conditions, whether in winter or summer. The complex features modern design and beautiful gardens. The communal area includes two large swimming pools, two fully equipped gyms (one with branded exercise machines and another for aerobic workouts), a space with a designer interior for co-working, relaxation, and leisure, and an amazing spa area with a year-