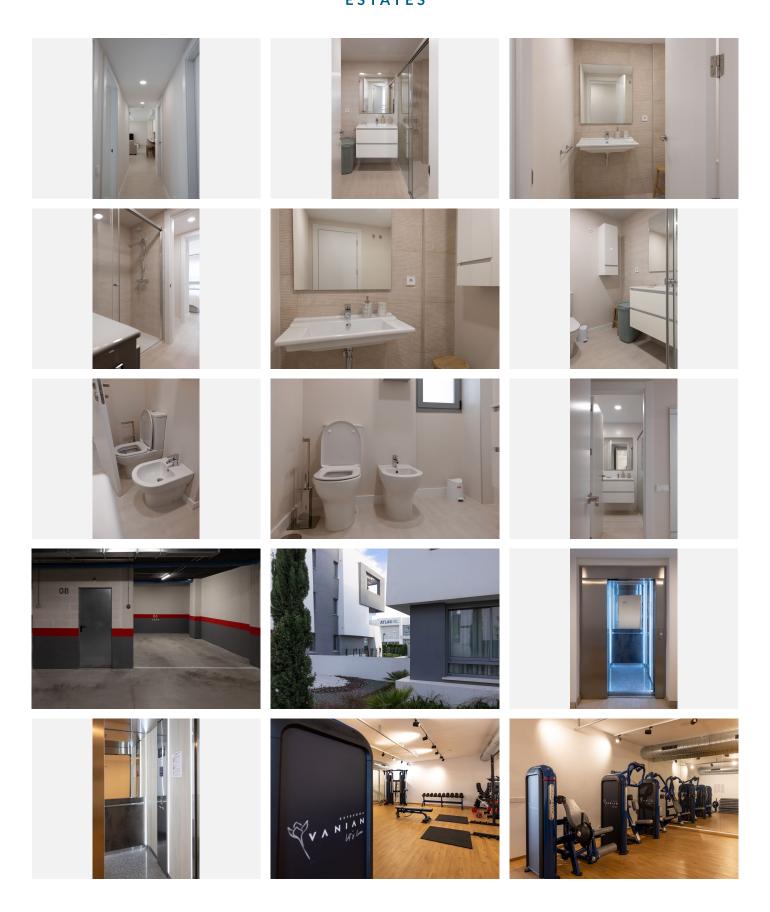

#### R4827511

Estepona

REF# R4827511 680.000 €

| BEDS | BATHS | BUILT  | PLOT   | TERRACE |
|------|-------|--------|--------|---------|
| 4    | 3     | 136 m² | 120 m² | 25 m²   |

Modern apartments with four bedrooms, three bathrooms, a large garden, and a terrace in the Selwo residential area. The apartments are ideally located in a sought-after area between Marbella and Estepona, just 10 minutes by car from Puerto Banús and the center of Estepona. International school opposite the complex. Additionally, the beach can be reached in just a few minutes by car or a 10-minute walk. The apartment features four bedrooms, three bathrooms, plenty of storage space for clothes and belongings, and a spacious living room with access to a 120 m² garden and a view of the pool. The 25 m² terrace is equipped with outdoor furniture, perfect for relaxing and entertaining. The modern, fully equipped open-plan kitchen includes a breakfast bar and is fitted with Bosch appliances, including an oven, a cooktop, a dishwasher, and a refrigerator with a freezer. There is also a separate laundry room with a washing machine. The apartment comes with custom-made furniture and is sold with an underground parking space as well as a storage room. Vanian Gardens is a new complex built using innovative and advanced materials. The thermal and acoustic insulation ensures comfortable conditions, whether in winter or summer. The complex features modern design and beautiful gardens. The communal area includes two large swimming pools, two fully equipped gyms (one with branded exercise machines and another for aerobic workouts), a space with a designer interior for co-working, relaxation, and leisure, and an amazing spa area with a year-

+34 951 123 083 | +44 (0)330 179 8687 | info@idiliqestates.com Local 28, Edificio D, Centro de Negocios Puerta de Banús, N-340, Km 175, 29660 Nueva Andlaucia

round indoor heated pool, a jacuzzi, and a cinema room for up to 12 people.