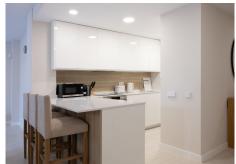

#### R4827511

Estepona

REF# R4827511 680.000 €

| BEDS | BATHS | BUILT  | PLOT   | TERRACE |
|------|-------|--------|--------|---------|
| 4    | 3     | 136 m² | 120 m² | 25 m²   |

Modern apartments with four bedrooms, three bathrooms, a large garden, and a terrace in the Selwo residential area. The apartments are ideally located in a sought-after area between Marbella and Estepona, just 10 minutes by car from Puerto Banús and the center of Estepona. International school opposite the complex. Additionally, the beach can be reached in just a few minutes by car or a 10-minute walk. The apartment features four bedrooms, three bathrooms, plenty of storage space for clothes and belongings, and a spacious living room with access to a 120 m² garden and a view of the pool. The 25 m² terrace is equipped with outdoor furniture, perfect for relaxing and entertaining. The modern, fully equipped open-plan kitchen includes a breakfast bar and is fitted with Bosch appliances, including an oven, a cooktop, a dishwasher, and a refrigerator with a freezer. There is also a separate laundry room with a washing machine. The apartment comes with custom-made furniture and is sold with an underground parking space as well as a storage room. Vanian Gardens is a new complex built using innovative and advanced materials. The thermal and acoustic insulation ensures comfortable conditions, whether in winter or summer. The complex features modern design and beautiful gardens. The communal area includes two large swimming pools, two fully equipped gyms (one with branded exercise machines and another for aerobic workouts), a space with a designer interior for co-working, relaxation, and leisure, and an amazing spa area with a year-