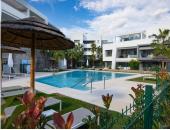

#### R4827511

Estepona

REF# R4827511 680.000 €

| BEDS | BATHS | BUILT  | PLOT   | TERRACE |
|------|-------|--------|--------|---------|
| 4    | 3     | 136 m² | 120 m² | 25 m²   |

Modern apartments with four bedrooms, three bathrooms, a large garden, and a terrace in the Selwo residential area. The apartments are ideally located in a sought-after area between Marbella and Estepona, just 10 minutes by car from Puerto Banús and the center of Estepona. International school opposite the complex. Additionally, the beach can be reached in just a few minutes by car or a 10-minute walk. The apartment features four bedrooms, three bathrooms, plenty of storage space for clothes and belongings, and a spacious living room with access to a 120 m² garden and a view of the pool. The 25 m² terrace is equipped with outdoor furniture, perfect for relaxing and entertaining. The modern, fully equipped open-plan kitchen includes a breakfast bar and is fitted with Bosch appliances, including an oven, a cooktop, a dishwasher, and a refrigerator with a freezer. There is also a separate laundry room with a washing machine. The apartment comes with custom-made furniture and is sold with an underground parking space as well as a storage room. Vanian Gardens is a new complex built using innovative and advanced materials. The thermal and acoustic insulation ensures comfortable conditions, whether in winter or summer. The complex features modern design and beautiful gardens. The communal area includes two large swimming pools, two fully equipped gyms (one with branded exercise machines and another for aerobic workouts), a space with a designer interior for co-working, relaxation, and leisure, and an amazing spa area with a year-