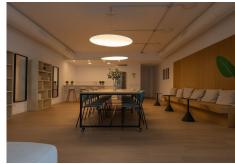

#### R4827511

Estepona

REF# R4827511 680.000 €

| BEDS | BATHS | BUILT  | PLOT   | TERRACE |
|------|-------|--------|--------|---------|
| 4    | 3     | 136 m² | 120 m² | 25 m²   |

Modern apartments with four bedrooms, three bathrooms, a large garden, and a terrace in the Selwo residential area. The apartments are ideally located in a sought-after area between Marbella and Estepona, just 10 minutes by car from Puerto Banús and the center of Estepona. International school opposite the complex. Additionally, the beach can be reached in just a few minutes by car or a 10-minute walk. The apartment features four bedrooms, three bathrooms, plenty of storage space for clothes and belongings, and a spacious living room with access to a 120 m² garden and a view of the pool. The 25 m² terrace is equipped with outdoor furniture, perfect for relaxing and entertaining. The modern, fully equipped open-plan kitchen includes a breakfast bar and is fitted with Bosch appliances, including an oven, a cooktop, a dishwasher, and a refrigerator with a freezer. There is also a separate laundry room with a washing machine. The apartment comes with custom-made furniture and is sold with an underground parking space as well as a storage room. Vanian Gardens is a new complex built using innovative and advanced materials. The thermal and acoustic insulation ensures comfortable conditions, whether in winter or summer. The complex features modern design and beautiful gardens. The communal area includes two large swimming pools, two fully equipped gyms (one with branded exercise machines and another for aerobic workouts), a space with a designer interior for co-working, relaxation, and leisure, and an amazing spa area with a year-