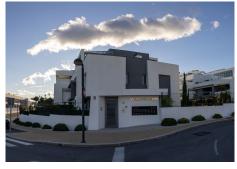

#### R4827511

Estepona

REF# R4827511 680.000 €

| BEDS | BATHS | BUILT  | PLOT   | TERRACE |
|------|-------|--------|--------|---------|
| 4    | 3     | 136 m² | 120 m² | 25 m²   |

Modern apartments with four bedrooms, three bathrooms, a large garden, and a terrace in the Selwo residential area. The apartments are ideally located in a sought-after area between Marbella and Estepona, just 10 minutes by car from Puerto Banús and the center of Estepona. International school opposite the complex. Additionally, the beach can be reached in just a few minutes by car or a 10-minute walk. The apartment features four bedrooms, three bathrooms, plenty of storage space for clothes and belongings, and a spacious living room with access to a 120 m² garden and a view of the pool. The 25 m² terrace is equipped with outdoor furniture, perfect for relaxing and entertaining. The modern, fully equipped open-plan kitchen includes a breakfast bar and is fitted with Bosch appliances, including an oven, a cooktop, a dishwasher, and a refrigerator with a freezer. There is also a separate laundry room with a washing machine. The apartment comes with custom-made furniture and is sold with an underground parking space as well as a storage room. Vanian Gardens is a new complex built using innovative and advanced materials. The thermal and acoustic insulation ensures comfortable conditions, whether in winter or summer. The complex features modern design and beautiful gardens. The communal area includes two large swimming pools, two fully equipped gyms (one with branded exercise machines and another for aerobic workouts), a space with a designer interior for co-working, relaxation, and leisure, and an amazing spa area with a year-