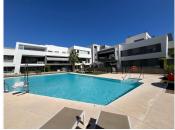

#### R4827511

Estepona

REF# R4827511 680.000 €

| BEDS | BATHS | BUILT  | PLOT   | TERRACE |
|------|-------|--------|--------|---------|
| 4    | 3     | 136 m² | 120 m² | 25 m²   |

Modern apartments with four bedrooms, three bathrooms, a large garden, and a terrace in the Selwo residential area. The apartments are ideally located in a sought-after area between Marbella and Estepona, just 10 minutes by car from Puerto Banús and the center of Estepona. International school opposite the complex. Additionally, the beach can be reached in just a few minutes by car or a 10-minute walk. The apartment features four bedrooms, three bathrooms, plenty of storage space for clothes and belongings, and a spacious living room with access to a 120 m² garden and a view of the pool. The 25 m² terrace is equipped with outdoor furniture, perfect for relaxing and entertaining. The modern, fully equipped open-plan kitchen includes a breakfast bar and is fitted with Bosch appliances, including an oven, a cooktop, a dishwasher, and a refrigerator with a freezer. There is also a separate laundry room with a washing machine. The apartment comes with custom-made furniture and is sold with an underground parking space as well as a storage room. Vanian Gardens is a new complex built using innovative and advanced materials. The thermal and acoustic insulation ensures comfortable conditions, whether in winter or summer. The complex features modern design and beautiful gardens. The communal area includes two large swimming pools, two fully equipped gyms (one with branded exercise machines and another for aerobic workouts), a space with a designer interior for co-working, relaxation, and leisure, and an amazing spa area with a year-