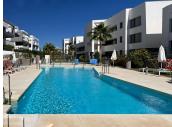

#### R4827511

Estepona

REF# R4827511 680.000 €

| BEDS | BATHS | BUILT  | PLOT   | TERRACE |
|------|-------|--------|--------|---------|
| 4    | 3     | 136 m² | 120 m² | 25 m²   |

Modern apartments with four bedrooms, three bathrooms, a large garden, and a terrace in the Selwo residential area. The apartments are ideally located in a sought-after area between Marbella and Estepona, just 10 minutes by car from Puerto Banús and the center of Estepona. International school opposite the complex. Additionally, the beach can be reached in just a few minutes by car or a 10-minute walk. The apartment features four bedrooms, three bathrooms, plenty of storage space for clothes and belongings, and a spacious living room with access to a 120 m² garden and a view of the pool. The 25 m² terrace is equipped with outdoor furniture, perfect for relaxing and entertaining. The modern, fully equipped open-plan kitchen includes a breakfast bar and is fitted with Bosch appliances, including an oven, a cooktop, a dishwasher, and a refrigerator with a freezer. There is also a separate laundry room with a washing machine. The apartment comes with custom-made furniture and is sold with an underground parking space as well as a storage room. Vanian Gardens is a new complex built using innovative and advanced materials. The thermal and acoustic insulation ensures comfortable conditions, whether in winter or summer. The complex features modern design and beautiful gardens. The communal area includes two large swimming pools, two fully equipped gyms (one with branded exercise machines and another for aerobic workouts), a space with a designer interior for co-working, relaxation, and leisure, and an amazing spa area with a year-