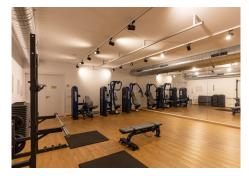

#### R4827511

Estepona

REF# R4827511 680.000 €

| BEDS | BATHS | BUILT  | PLOT   | TERRACE |
|------|-------|--------|--------|---------|
| 4    | 3     | 136 m² | 120 m² | 25 m²   |

Modern apartments with four bedrooms, three bathrooms, a large garden, and a terrace in the Selwo residential area. The apartments are ideally located in a sought-after area between Marbella and Estepona, just 10 minutes by car from Puerto Banús and the center of Estepona. International school opposite the complex. Additionally, the beach can be reached in just a few minutes by car or a 10-minute walk. The apartment features four bedrooms, three bathrooms, plenty of storage space for clothes and belongings, and a spacious living room with access to a 120 m² garden and a view of the pool. The 25 m² terrace is equipped with outdoor furniture, perfect for relaxing and entertaining. The modern, fully equipped open-plan kitchen includes a breakfast bar and is fitted with Bosch appliances, including an oven, a cooktop, a dishwasher, and a refrigerator with a freezer. There is also a separate laundry room with a washing machine. The apartment comes with custom-made furniture and is sold with an underground parking space as well as a storage room. Vanian Gardens is a new complex built using innovative and advanced materials. The thermal and acoustic insulation ensures comfortable conditions, whether in winter or summer. The complex features modern design and beautiful gardens. The communal area includes two large swimming pools, two fully equipped gyms (one with branded exercise machines and another for aerobic workouts), a space with a designer interior for co-working, relaxation, and leisure, and an amazing spa area with a year-