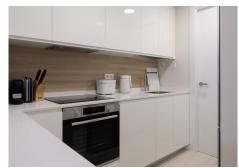

#### R4827511

Estepona

REF# R4827511 680.000 €

| BEDS | BATHS | BUILT  | PLOT   | TERRACE |
|------|-------|--------|--------|---------|
| 4    | 3     | 136 m² | 120 m² | 25 m²   |

Modern apartments with four bedrooms, three bathrooms, a large garden, and a terrace in the Selwo residential area. The apartments are ideally located in a sought-after area between Marbella and Estepona, just 10 minutes by car from Puerto Banús and the center of Estepona. International school opposite the complex. Additionally, the beach can be reached in just a few minutes by car or a 10-minute walk. The apartment features four bedrooms, three bathrooms, plenty of storage space for clothes and belongings, and a spacious living room with access to a 120 m² garden and a view of the pool. The 25 m² terrace is equipped with outdoor furniture, perfect for relaxing and entertaining. The modern, fully equipped open-plan kitchen includes a breakfast bar and is fitted with Bosch appliances, including an oven, a cooktop, a dishwasher, and a refrigerator with a freezer. There is also a separate laundry room with a washing machine. The apartment comes with custom-made furniture and is sold with an underground parking space as well as a storage room. Vanian Gardens is a new complex built using innovative and advanced materials. The thermal and acoustic insulation ensures comfortable conditions, whether in winter or summer. The complex features modern design and beautiful gardens. The communal area includes two large swimming pools, two fully equipped gyms (one with branded exercise machines and another for aerobic workouts), a space with a designer interior for co-working, relaxation, and leisure, and an amazing spa area with a year-