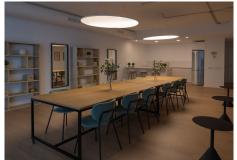

#### R4827511

Estepona

REF# R4827511 680.000 €

| BEDS | BATHS | BUILT  | PLOT   | TERRACE |
|------|-------|--------|--------|---------|
| 4    | 3     | 136 m² | 120 m² | 25 m²   |

Modern apartments with four bedrooms, three bathrooms, a large garden, and a terrace in the Selwo residential area. The apartments are ideally located in a sought-after area between Marbella and Estepona, just 10 minutes by car from Puerto Banús and the center of Estepona. International school opposite the complex. Additionally, the beach can be reached in just a few minutes by car or a 10-minute walk. The apartment features four bedrooms, three bathrooms, plenty of storage space for clothes and belongings, and a spacious living room with access to a 120 m² garden and a view of the pool. The 25 m² terrace is equipped with outdoor furniture, perfect for relaxing and entertaining. The modern, fully equipped open-plan kitchen includes a breakfast bar and is fitted with Bosch appliances, including an oven, a cooktop, a dishwasher, and a refrigerator with a freezer. There is also a separate laundry room with a washing machine. The apartment comes with custom-made furniture and is sold with an underground parking space as well as a storage room. Vanian Gardens is a new complex built using innovative and advanced materials. The thermal and acoustic insulation ensures comfortable conditions, whether in winter or summer. The complex features modern design and beautiful gardens. The communal area includes two large swimming pools, two fully equipped gyms (one with branded exercise machines and another for aerobic workouts), a space with a designer interior for co-working, relaxation, and leisure, and an amazing spa area with a year-