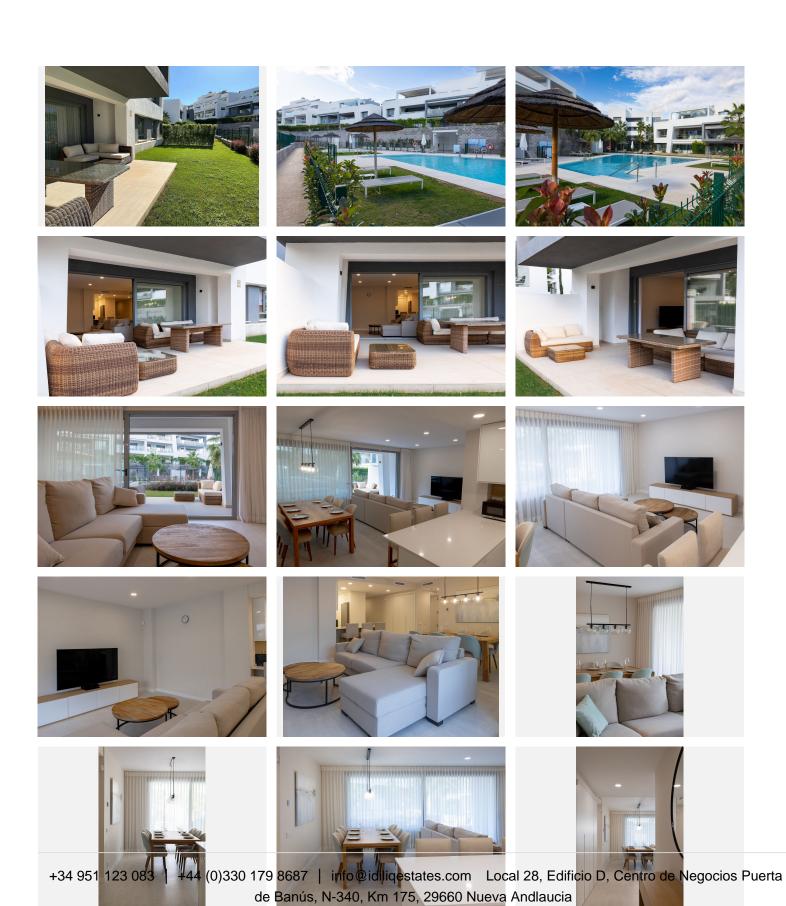

#### R4827511

Estepona

REF# R4827511 680.000 €

| BEDS | BATHS | BUILT  | PLOT   | TERRACE |
|------|-------|--------|--------|---------|
| 4    | 3     | 136 m² | 120 m² | 25 m²   |

Modern apartments with four bedrooms, three bathrooms, a large garden, and a terrace in the Selwo residential area. The apartments are ideally located in a sought-after area between Marbella and Estepona, just 10 minutes by car from Puerto Banús and the center of Estepona. International school opposite the complex. Additionally, the beach can be reached in just a few minutes by car or a 10-minute walk. The apartment features four bedrooms, three bathrooms, plenty of storage space for clothes and belongings, and a spacious living room with access to a 120 m² garden and a view of the pool. The 25 m² terrace is equipped with outdoor furniture, perfect for relaxing and entertaining. The modern, fully equipped open-plan kitchen includes a breakfast bar and is fitted with Bosch appliances, including an oven, a cooktop, a dishwasher, and a refrigerator with a freezer. There is also a separate laundry room with a washing machine. The apartment comes with custom-made furniture and is sold with an underground parking space as well as a storage room. Vanian Gardens is a new complex built using innovative and advanced materials. The thermal and acoustic insulation ensures comfortable conditions, whether in winter or summer. The complex features modern design and beautiful gardens. The communal area includes two large swimming pools, two fully equipped gyms (one with branded exercise machines and another for aerobic workouts), a space with a designer interior for co-working, relaxation, and leisure, and an amazing spa area with a year-

+34 951 123 083 | +44 (0)330 179 8687 | info@idiliqestates.com Local 28, Edificio D, Centro de Negocios Puerta de Banús, N-340, Km 175, 29660 Nueva Andlaucia

round indoor heated pool, a jacuzzi, and a cinema room for up to 12 people.