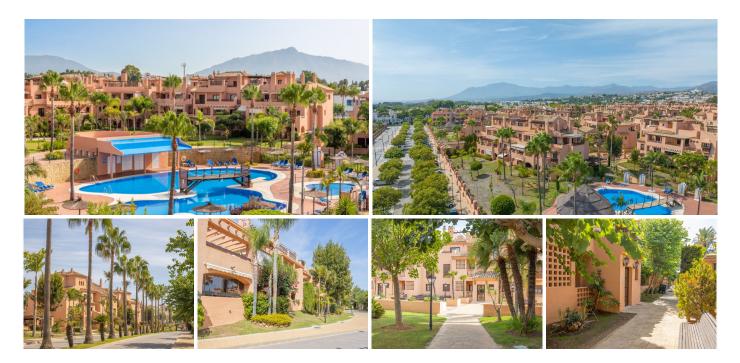

## R4827475 ● NEW GOLDEN MILE REF# R4827475 515.000 €

| BEDS | BATHS | BUILT  | TERRACE |
|------|-------|--------|---------|
| 2    | 2     | 158 m² | 144 m²  |

It is a luxury, beachside complex located just to the west of San Pedro de Alcántara and is well known for having high quality specifications, excellent facilities and the most spacious grounds and gardens in the area. It has received a number of accolades since it was completed including the prize of "Best Landscaped Gardens in Estepona" in 2017 and they remain perfectly maintained still today.

The facilities are proudly maintained and extensive. There is very good 24 hour security and superb pool areas as well as extensive lawns.

In total there are six separate swimming pools with each having a separate childrens' pool and plenty of space for loungers. There is a gym, a sauna, table tennis and a large outdoor Jacuzzi. There are also two padel tennis courts.