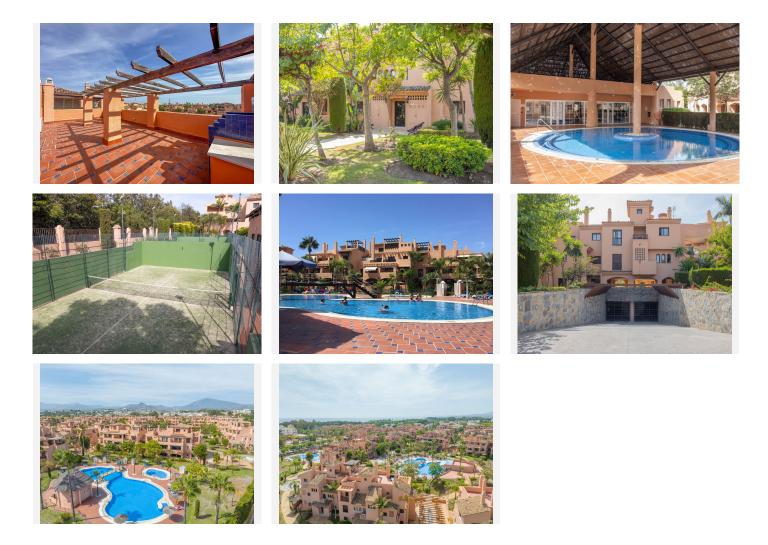

## R4827475 ● NEW GOLDEN MILE REF# R4827475 515.000 €

| BEDS | BATHS | BUILT  | TERRACE |
|------|-------|--------|---------|
| 2    | 2     | 158 m² | 144 m²  |

It is a luxury, beachside complex located just to the west of San Pedro de Alcántara and is well known for having high quality specifications, excellent facilities and the most spacious grounds and gardens in the area. It has received a number of accolades since it was completed including the prize of "Best Landscaped Gardens in Estepona" in 2017 and they remain perfectly maintained still today.

The facilities are proudly maintained and extensive. There is very good 24 hour security and superb pool areas as well as extensive lawns.

In total there are six separate swimming pools with each having a separate childrens' pool and plenty of space for loungers. There is a gym, a sauna, table tennis and a large outdoor Jacuzzi. There are also two padel tennis courts.