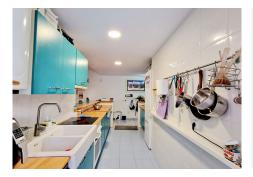

## R4827421 ♥ Nueva Andalucía REF# R4827421 399.500 €

| BEDS | BATHS | BUILT  | PLOT | TERRACE |
|------|-------|--------|------|---------|
| 2    | 2     | 108 m² | 1 m² | 50 m²   |

Nueva Andalucia, less than 5 minutes by car from Puerto Banus and walking distance to some shops and the famous Marbella Real gym and padel club. This is a nice & spacious, first floor, 2 bedroom 2 bathroom apartment with a large terrace overlooking the manicured gardens and large swimming pool, an ideal property to enjoy with the family. The property features an open plan fully fitted kitchen, marble floors throughout, hot/cold air conditioning, fitted wardrobes and a large 45m2 terrace (access from both the living room & kitchen). The established residential complex is well known due to its proximity to Puerto Banus, its large communal areas which include a playground, a basketball/football court, 2 large swimming pools plus a children's pool, landscaped gardes & padel court, The price includes a parking suitable for up to 2 cars.