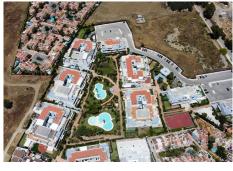

## R4827421 ♥ Nueva Andalucía REF# R4827421 399.500 €

| BEDS | BATHS | BUILT  | PLOT | TERRACE |
|------|-------|--------|------|---------|
| 2    | 2     | 108 m² | 1 m² | 50 m²   |

Nueva Andalucia, less than 5 minutes by car from Puerto Banus and walking distance to some shops and the famous Marbella Real gym and padel club. This is a nice & spacious, first floor, 2 bedroom 2 bathroom apartment with a large terrace overlooking the manicured gardens and large swimming pool, an ideal property to enjoy with the family. The property features an open plan fully fitted kitchen, marble floors throughout, hot/cold air conditioning, fitted wardrobes and a large 45m2 terrace (access from both the living room & kitchen). The established residential complex is well known due to its proximity to Puerto Banus, its large communal areas which include a playground, a basketball/football court, 2 large swimming pools plus a children's pool, landscaped gardes & padel court, The price includes a parking suitable for up to 2 cars.