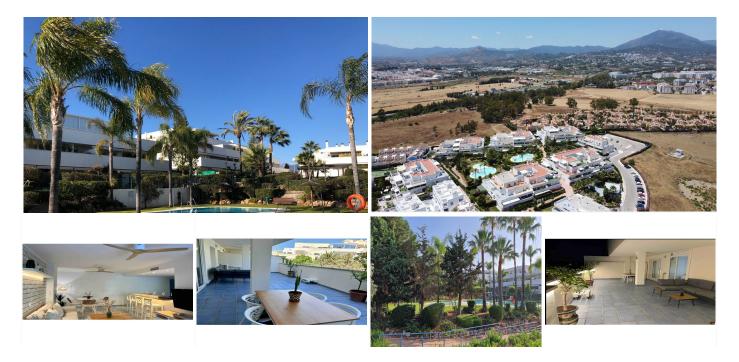

## R4827421 ♥ Nueva Andalucía REF# R4827421 399.500 €

| BEDS | BATHS | BUILT  | PLOT | TERRACE |
|------|-------|--------|------|---------|
| 2    | 2     | 108 m² | 1 m² | 50 m²   |

Nueva Andalucia, less than 5 minutes by car from Puerto Banus and walking distance to some shops and the famous Marbella Real gym and padel club. This is a nice & spacious, first floor, 2 bedroom 2 bathroom apartment with a large terrace overlooking the manicured gardens and large swimming pool, an ideal property to enjoy with the family. The property features an open plan fully fitted kitchen, marble floors throughout, hot/cold air conditioning, fitted wardrobes and a large 45m2 terrace (access from both the living room & kitchen). The established residential complex is well known due to its proximity to Puerto Banus, its large communal areas which include a playground, a basketball/football court, 2 large swimming pools plus a children's pool, landscaped gardes & padel court, The price includes a parking suitable for up to 2 cars.