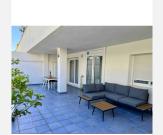

## R4827421 ♥ Nueva Andalucía REF# R4827421 399.500 €

| BEDS | BATHS | BUILT  | PLOT | TERRACE |
|------|-------|--------|------|---------|
| 2    | 2     | 108 m² | 1 m² | 50 m²   |

Nueva Andalucia, less than 5 minutes by car from Puerto Banus and walking distance to some shops and the famous Marbella Real gym and padel club. This is a nice & spacious, first floor, 2 bedroom 2 bathroom apartment with a large terrace overlooking the manicured gardens and large swimming pool, an ideal property to enjoy with the family. The property features an open plan fully fitted kitchen, marble floors throughout, hot/cold air conditioning, fitted wardrobes and a large 45m2 terrace (access from both the living room & kitchen). The established residential complex is well known due to its proximity to Puerto Banus, its large communal areas which include a playground, a basketball/football court, 2 large swimming pools plus a children's pool, landscaped gardes & padel court, The price includes a parking suitable for up to 2 cars.