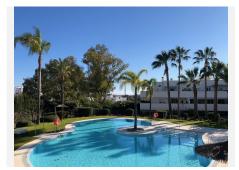

## R4827421 ♥ Nueva Andalucía REF# R4827421 399.500 €

| BEDS | BATHS | BUILT  | PLOT | TERRACE |
|------|-------|--------|------|---------|
| 2    | 2     | 108 m² | 1 m² | 50 m²   |

Nueva Andalucia, less than 5 minutes by car from Puerto Banus and walking distance to some shops and the famous Marbella Real gym and padel club. This is a nice & spacious, first floor, 2 bedroom 2 bathroom apartment with a large terrace overlooking the manicured gardens and large swimming pool, an ideal property to enjoy with the family. The property features an open plan fully fitted kitchen, marble floors throughout, hot/cold air conditioning, fitted wardrobes and a large 45m2 terrace (access from both the living room & kitchen). The established residential complex is well known due to its proximity to Puerto Banus, its large communal areas which include a playground, a basketball/football court, 2 large swimming pools plus a children's pool, landscaped gardes & padel court, The price includes a parking suitable for up to 2 cars.