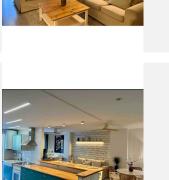

## R4827421 ♥ Nueva Andalucía REF# R4827421 399.500 €

| BEDS | BATHS | BUILT  | PLOT | TERRACE |
|------|-------|--------|------|---------|
| 2    | 2     | 108 m² | 1 m² | 50 m²   |

Nueva Andalucia, less than 5 minutes by car from Puerto Banus and walking distance to some shops and the famous Marbella Real gym and padel club. This is a nice & spacious, first floor, 2 bedroom 2 bathroom apartment with a large terrace overlooking the manicured gardens and large swimming pool, an ideal property to enjoy with the family. The property features an open plan fully fitted kitchen, marble floors throughout, hot/cold air conditioning, fitted wardrobes and a large 45m2 terrace (access from both the living room & kitchen). The established residential complex is well known due to its proximity to Puerto Banus, its large communal areas which include a playground, a basketball/football court, 2 large swimming pools plus a children's pool, landscaped gardes & padel court, The price includes a parking suitable for up to 2 cars.