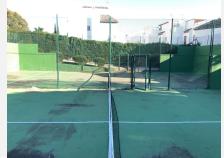

## R4827421 ♥ Nueva Andalucía REF# R4827421 399.500 €

| BEDS | BATHS | BUILT  | PLOT | TERRACE |
|------|-------|--------|------|---------|
| 2    | 2     | 108 m² | 1 m² | 50 m²   |

Nueva Andalucia, less than 5 minutes by car from Puerto Banus and walking distance to some shops and the famous Marbella Real gym and padel club. This is a nice & spacious, first floor, 2 bedroom 2 bathroom apartment with a large terrace overlooking the manicured gardens and large swimming pool, an ideal property to enjoy with the family. The property features an open plan fully fitted kitchen, marble floors throughout, hot/cold air conditioning, fitted wardrobes and a large 45m2 terrace (access from both the living room & kitchen). The established residential complex is well known due to its proximity to Puerto Banus, its large communal areas which include a playground, a basketball/football court, 2 large swimming pools plus a children's pool, landscaped gardes & padel court, The price includes a parking suitable for up to 2 cars.