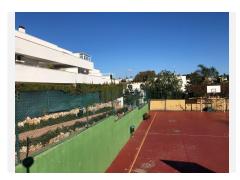

## R4827421 ♥ Nueva Andalucía REF# R4827421 399.500 €

| BEDS | BATHS | BUILT  | PLOT | TERRACE |
|------|-------|--------|------|---------|
| 2    | 2     | 108 m² | 1 m² | 50 m²   |

Nueva Andalucia, less than 5 minutes by car from Puerto Banus and walking distance to some shops and the famous Marbella Real gym and padel club. This is a nice & spacious, first floor, 2 bedroom 2 bathroom apartment with a large terrace overlooking the manicured gardens and large swimming pool, an ideal property to enjoy with the family. The property features an open plan fully fitted kitchen, marble floors throughout, hot/cold air conditioning, fitted wardrobes and a large 45m2 terrace (access from both the living room & kitchen). The established residential complex is well known due to its proximity to Puerto Banus, its large communal areas which include a playground, a basketball/football court, 2 large swimming pools plus a children's pool, landscaped gardes & padel court, The price includes a parking suitable for up to 2 cars.