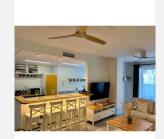

## R4827421 ♥ Nueva Andalucía REF# R4827421 399.500 €

| BEDS | BATHS | BUILT  | PLOT | TERRACE |
|------|-------|--------|------|---------|
| 2    | 2     | 108 m² | 1 m² | 50 m²   |

Nueva Andalucia, less than 5 minutes by car from Puerto Banus and walking distance to some shops and the famous Marbella Real gym and padel club. This is a nice & spacious, first floor, 2 bedroom 2 bathroom apartment with a large terrace overlooking the manicured gardens and large swimming pool, an ideal property to enjoy with the family. The property features an open plan fully fitted kitchen, marble floors throughout, hot/cold air conditioning, fitted wardrobes and a large 45m2 terrace (access from both the living room & kitchen). The established residential complex is well known due to its proximity to Puerto Banus, its large communal areas which include a playground, a basketball/football court, 2 large swimming pools plus a children's pool, landscaped gardes & padel court, The price includes a parking suitable for up to 2 cars.