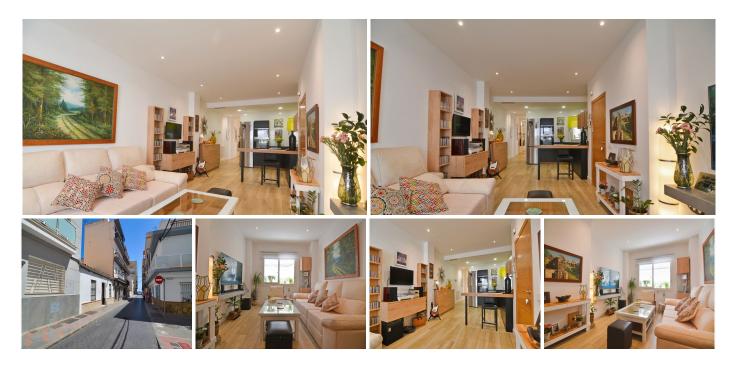

#### • Fuengirola

REF# R4827070 349.000 €

| BEDS | BATHS | BUILT  | TERRACE |
|------|-------|--------|---------|
| 3    | 2     | 102 m² | 6 m²    |

\*\*Discover your ideal home in Fuengirola!\*\*

Located just 40 meters from the sea and in the heart of Fuengirola, this apartment is a gem that you cannot miss. With a constructed area of ??102 square meters, this recently built home (2021) offers a spacious living room with an open kitchen from a German brand, perfect for enjoying unforgettable moments with family or friends.

The property has 3 bedrooms, all of them with built-in wardrobes and two of them with access to private patios of 3.6 square meters each. The master bedroom has an en-suite bathroom, and both bathrooms have a window, providing excellent ventilation and light.

Facing west, the property is also authorized for tourist rental, making it an excellent investment.

Don't miss the opportunity to live in a unique property in Fuengirola, with the highest quality and an unbeatable environment. Contact us and come visit it!