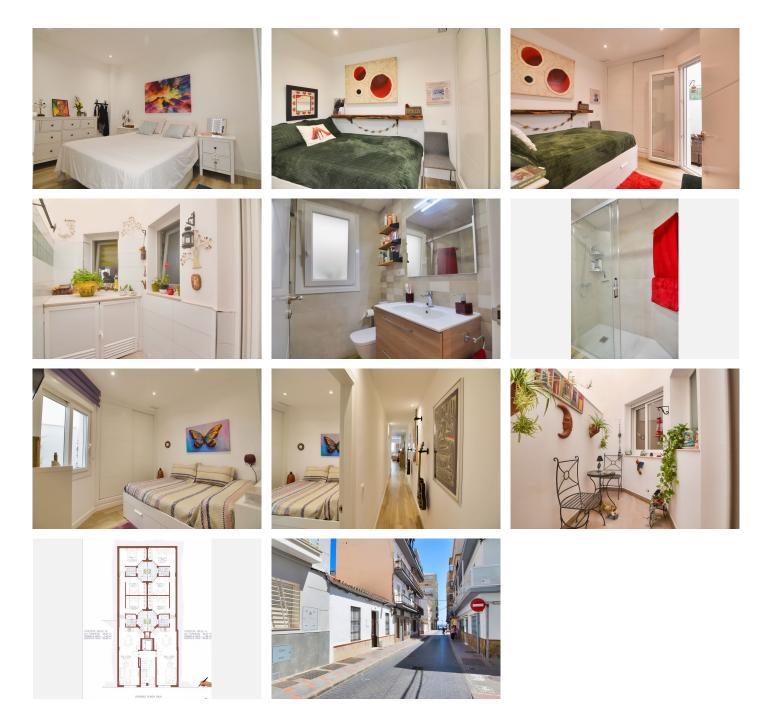

The property has 3 bedrooms, all of them with built-in wardrobes and two of them with access to private patios of 3.6 square meters each. The master bedroom has an en-suite bathroom, and both bathrooms have a window, providing excellent ventilation and light.

This apartment not only stands out for its modern and functional design, but also for its sustainable features. The building is equipped with solar panels and high-quality PVC windows, ensuring low energy consumption. In addition, the centralized hot/cold air conditioning ensures maximum comfort throughout the year.

# IDILIQ ESTATES

The property is suitable for people with reduced mobility and has an elevator, making it accessible to everyone. It also has a parking space for rent for only €90 near the building, making parking easier.