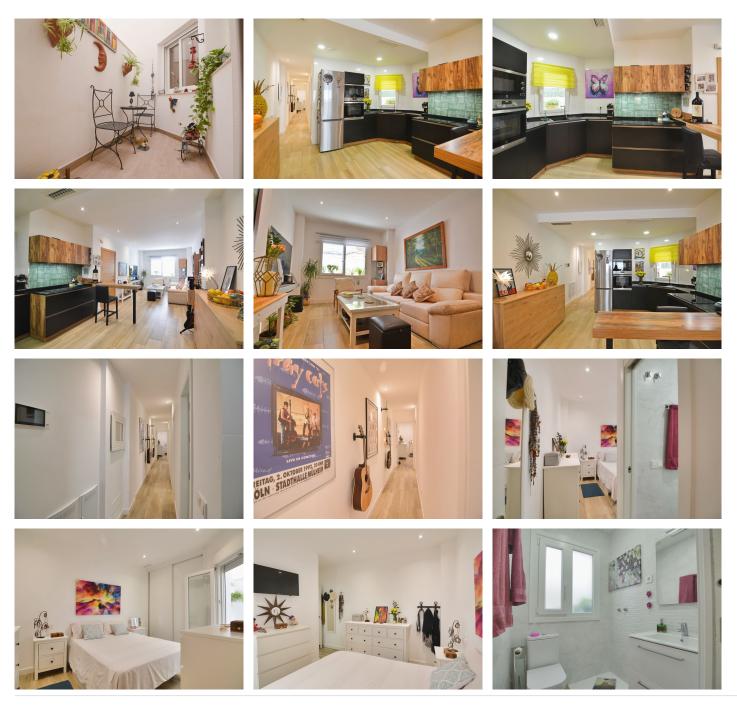

#### • Fuengirola

REF# R4827070 349.000 €

| BEDS | BATHS | BUILT  | TERRACE |
|------|-------|--------|---------|
| 3    | 2     | 102 m² | 6 m²    |

\*\*Discover your ideal home in Fuengirola!\*\*

Located just 40 meters from the sea and in the heart of Fuengirola, this apartment is a gem that you cannot miss. With a constructed area of ??102 square meters, this recently built home (2021) offers a spacious living room with an open kitchen from a German brand, perfect for enjoying unforgettable moments with family or friends.

The property has 3 bedrooms, all of them with built-in wardrobes and two of them with access to private patios of 3.6 square meters each. The master bedroom has an en-suite bathroom, and both bathrooms have a window, providing excellent ventilation and light.

This apartment not only stands out for its modern and functional design, but also for its sustainable features. The building is equipped with solar panels and high-quality PVC windows, ensuring low energy consumption. In addition, the centralized hot/cold air conditioning ensures maximum comfort throughout the year.