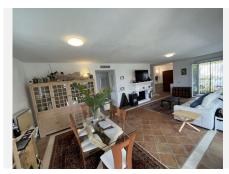

R4826728

La Duquesa

REF# R4826728 661.500 €

| BEDS | BATHS | BUILT              | TERRACE |
|------|-------|--------------------|---------|
| 4    | 3     | 250 m <sup>2</sup> | 25 m²   |

Spectacular Villa to live in a dream location. It has a huge garden surrounded by tropical plants with a private pool of 49m2 and a garage for 2-3 cars within the plot in a coveted urbanization next to the La Duquesa Golf Course and a stone's throw from the Port of La Duquesa, San Luis de Sabinillas and the beaches of Manilva. 18 km from Sotogrande, 45 km from Marbella and 39 km from Gibraltar International Airport. This beautiful villa is divided into two floors: On the ground floor we find a spacious living-dining room with fireplace, kitchen, guest room and a full bathroom en suite. Through the marble stairs we access a hall that leads to the 3 bedrooms upstairs and a bathroom. Beautiful views of the mountains and you can even see a little of the sea from the terrace and two of the bedrooms upstairs. Master bedroom with en suite bathroom with bathtub and shower with two benches. Marble bathrooms. Villa with an elevated and privileged position due to its independence and views.