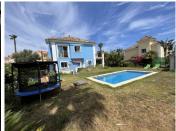

R4826728

La Duquesa

REF# R4826728 661.500 €

| BEDS | BATHS | BUILT              | TERRACE |
|------|-------|--------------------|---------|
| 4    | 3     | 250 m <sup>2</sup> | 25 m²   |

Spectacular Villa to live in a dream location. It has a huge garden surrounded by tropical plants with a private pool of 49m2 and a garage for 2-3 cars within the plot in a coveted urbanization next to the La Duquesa Golf Course and a stone's throw from the Port of La Duquesa, San Luis de Sabinillas and the beaches of Manilva. 18 km from Sotogrande, 45 km from Marbella and 39 km from Gibraltar International Airport. This beautiful villa is divided into two floors: On the ground floor we find a spacious living-dining room with fireplace, kitchen, guest room and a full bathroom en suite. Through the marble stairs we access a hall that leads to the 3 bedrooms upstairs and a bathroom. Beautiful views of the mountains and you can even see a little of the sea from the terrace and two of the bedrooms upstairs. Master bedroom with en suite bathroom with bathtub and shower with two benches. Marble bathrooms. Villa with an elevated and privileged position due to its independence and views.