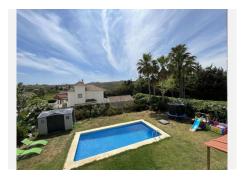

R4826728

La Duquesa

REF# R4826728 661.500 €

| BEDS | BATHS | BUILT              | TERRACE |
|------|-------|--------------------|---------|
| 4    | 3     | 250 m <sup>2</sup> | 25 m²   |

Spectacular Villa to live in a dream location. It has a huge garden surrounded by tropical plants with a private pool of 49m2 and a garage for 2-3 cars within the plot in a coveted urbanization next to the La Duquesa Golf Course and a stone's throw from the Port of La Duquesa, San Luis de Sabinillas and the beaches of Manilva. 18 km from Sotogrande, 45 km from Marbella and 39 km from Gibraltar International Airport. This beautiful villa is divided into two floors: On the ground floor we find a spacious living-dining room with fireplace, kitchen, guest room and a full bathroom en suite. Through the marble stairs we access a hall that leads to the 3 bedrooms upstairs and a bathroom. Beautiful views of the mountains and you can even see a little of the sea from the terrace and two of the bedrooms upstairs. Master bedroom with en suite bathroom with bathtub and shower with two benches. Marble bathrooms. Villa with an elevated and privileged position due to its independence and views.