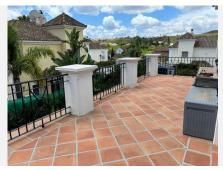

R4826728

La Duquesa

REF# R4826728 661.500 €

| BEDS | BATHS | BUILT              | TERRACE |
|------|-------|--------------------|---------|
| 4    | 3     | 250 m <sup>2</sup> | 25 m²   |

Spectacular Villa to live in a dream location. It has a huge garden surrounded by tropical plants with a private pool of 49m2 and a garage for 2-3 cars within the plot in a coveted urbanization next to the La Duquesa Golf Course and a stone's throw from the Port of La Duquesa, San Luis de Sabinillas and the beaches of Manilva. 18 km from Sotogrande, 45 km from Marbella and 39 km from Gibraltar International Airport. This beautiful villa is divided into two floors: On the ground floor we find a spacious living-dining room with fireplace, kitchen, guest room and a full bathroom en suite. Through the marble stairs we access a hall that leads to the 3 bedrooms upstairs and a bathroom. Beautiful views of the mountains and you can even see a little of the sea from the terrace and two of the bedrooms upstairs. Master bedroom with en suite bathroom with bathtub and shower with two benches. Marble bathrooms. Villa with an elevated and privileged position due to its independence and views.