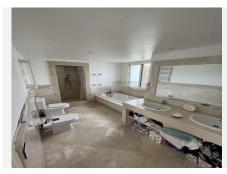

R4826728

La Duquesa

REF# R4826728 661.500 €

| BEDS | BATHS | BUILT              | TERRACE |
|------|-------|--------------------|---------|
| 4    | 3     | 250 m <sup>2</sup> | 25 m²   |

Spectacular Villa to live in a dream location. It has a huge garden surrounded by tropical plants with a private pool of 49m2 and a garage for 2-3 cars within the plot in a coveted urbanization next to the La Duquesa Golf Course and a stone's throw from the Port of La Duquesa, San Luis de Sabinillas and the beaches of Manilva. 18 km from Sotogrande, 45 km from Marbella and 39 km from Gibraltar International Airport. This beautiful villa is divided into two floors: On the ground floor we find a spacious living-dining room with fireplace, kitchen, guest room and a full bathroom en suite. Through the marble stairs we access a hall that leads to the 3 bedrooms upstairs and a bathroom. Beautiful views of the mountains and you can even see a little of the sea from the terrace and two of the bedrooms upstairs. Master bedroom with en suite bathroom with bathtub and shower with two benches. Marble bathrooms. Villa with an elevated and privileged position due to its independence and views.