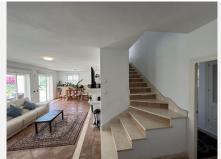

R4826728

La Duquesa

REF# R4826728 661.500 €

| BEDS | BATHS | BUILT              | TERRACE |
|------|-------|--------------------|---------|
| 4    | 3     | 250 m <sup>2</sup> | 25 m²   |

Spectacular Villa to live in a dream location. It has a huge garden surrounded by tropical plants with a private pool of 49m2 and a garage for 2-3 cars within the plot in a coveted urbanization next to the La Duquesa Golf Course and a stone's throw from the Port of La Duquesa, San Luis de Sabinillas and the beaches of Manilva. 18 km from Sotogrande, 45 km from Marbella and 39 km from Gibraltar International Airport. This beautiful villa is divided into two floors: On the ground floor we find a spacious living-dining room with fireplace, kitchen, guest room and a full bathroom en suite. Through the marble stairs we access a hall that leads to the 3 bedrooms upstairs and a bathroom. Beautiful views of the mountains and you can even see a little of the sea from the terrace and two of the bedrooms upstairs. Master bedroom with en suite bathroom with bathtub and shower with two benches. Marble bathrooms. Villa with an elevated and privileged position due to its independence and views.