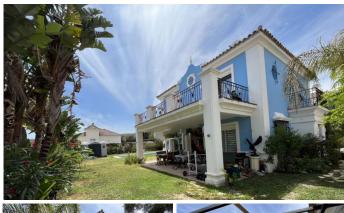

R4826728

La Duquesa

REF# R4826728 661.500 €

| BEDS | BATHS | BUILT              | TERRACE |
|------|-------|--------------------|---------|
| 4    | 3     | 250 m <sup>2</sup> | 25 m²   |

Spectacular Villa to live in a dream location. It has a huge garden surrounded by tropical plants with a private pool of 49m2 and a garage for 2-3 cars within the plot in a coveted urbanization next to the La Duquesa Golf Course and a stone's throw from the Port of La Duquesa, San Luis de Sabinillas and the beaches of Manilva. 18 km from Sotogrande, 45 km from Marbella and 39 km from Gibraltar International Airport. This beautiful villa is divided into two floors: On the ground floor we find a spacious living-dining room with fireplace, kitchen, guest room and a full bathroom en suite. Through the marble stairs we access a hall that leads to the 3 bedrooms upstairs and a bathroom. Beautiful views of the mountains and you can even see a little of the sea from the terrace and two of the bedrooms upstairs. Master bedroom with en suite bathroom with bathtub and shower with two benches. Marble bathrooms. Villa with an elevated and privileged position due to its independence and views.