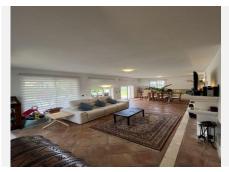

R4826728

La Duquesa

REF# R4826728 661.500 €

| BEDS | BATHS | BUILT              | TERRACE |
|------|-------|--------------------|---------|
| 4    | 3     | 250 m <sup>2</sup> | 25 m²   |

Spectacular Villa to live in a dream location. It has a huge garden surrounded by tropical plants with a private pool of 49m2 and a garage for 2-3 cars within the plot in a coveted urbanization next to the La Duquesa Golf Course and a stone's throw from the Port of La Duquesa, San Luis de Sabinillas and the beaches of Manilva. 18 km from Sotogrande, 45 km from Marbella and 39 km from Gibraltar International Airport. This beautiful villa is divided into two floors: On the ground floor we find a spacious living-dining room with fireplace, kitchen, guest room and a full bathroom en suite. Through the marble stairs we access a hall that leads to the 3 bedrooms upstairs and a bathroom. Beautiful views of the mountains and you can even see a little of the sea from the terrace and two of the bedrooms upstairs. Master bedroom with en suite bathroom with bathtub and shower with two benches. Marble bathrooms. Villa with an elevated and privileged position due to its independence and views.