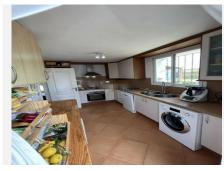

R4826728

La Duquesa

REF# R4826728 661.500 €

| BEDS | BATHS | BUILT              | TERRACE |
|------|-------|--------------------|---------|
| 4    | 3     | 250 m <sup>2</sup> | 25 m²   |

Spectacular Villa to live in a dream location. It has a huge garden surrounded by tropical plants with a private pool of 49m2 and a garage for 2-3 cars within the plot in a coveted urbanization next to the La Duquesa Golf Course and a stone's throw from the Port of La Duquesa, San Luis de Sabinillas and the beaches of Manilva. 18 km from Sotogrande, 45 km from Marbella and 39 km from Gibraltar International Airport. This beautiful villa is divided into two floors: On the ground floor we find a spacious living-dining room with fireplace, kitchen, guest room and a full bathroom en suite. Through the marble stairs we access a hall that leads to the 3 bedrooms upstairs and a bathroom. Beautiful views of the mountains and you can even see a little of the sea from the terrace and two of the bedrooms upstairs. Master bedroom with en suite bathroom with bathtub and shower with two benches. Marble bathrooms. Villa with an elevated and privileged position due to its independence and views.