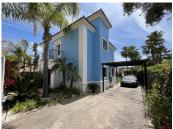

R4826728

La Duquesa

REF# R4826728 661.500 €

| BEDS | BATHS | BUILT              | TERRACE |
|------|-------|--------------------|---------|
| 4    | 3     | 250 m <sup>2</sup> | 25 m²   |

Spectacular Villa to live in a dream location. It has a huge garden surrounded by tropical plants with a private pool of 49m2 and a garage for 2-3 cars within the plot in a coveted urbanization next to the La Duquesa Golf Course and a stone's throw from the Port of La Duquesa, San Luis de Sabinillas and the beaches of Manilva. 18 km from Sotogrande, 45 km from Marbella and 39 km from Gibraltar International Airport. This beautiful villa is divided into two floors: On the ground floor we find a spacious living-dining room with fireplace, kitchen, guest room and a full bathroom en suite. Through the marble stairs we access a hall that leads to the 3 bedrooms upstairs and a bathroom. Beautiful views of the mountains and you can even see a little of the sea from the terrace and two of the bedrooms upstairs. Master bedroom with en suite bathroom with bathtub and shower with two benches. Marble bathrooms. Villa with an elevated and privileged position due to its independence and views.