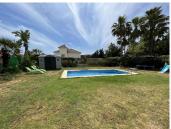

R4826728

La Duquesa

REF# R4826728 661.500 €

| BEDS | BATHS | BUILT              | TERRACE |
|------|-------|--------------------|---------|
| 4    | 3     | 250 m <sup>2</sup> | 25 m²   |

Spectacular Villa to live in a dream location. It has a huge garden surrounded by tropical plants with a private pool of 49m2 and a garage for 2-3 cars within the plot in a coveted urbanization next to the La Duquesa Golf Course and a stone's throw from the Port of La Duquesa, San Luis de Sabinillas and the beaches of Manilva. 18 km from Sotogrande, 45 km from Marbella and 39 km from Gibraltar International Airport. This beautiful villa is divided into two floors: On the ground floor we find a spacious living-dining room with fireplace, kitchen, guest room and a full bathroom en suite. Through the marble stairs we access a hall that leads to the 3 bedrooms upstairs and a bathroom. Beautiful views of the mountains and you can even see a little of the sea from the terrace and two of the bedrooms upstairs. Master bedroom with en suite bathroom with bathtub and shower with two benches. Marble bathrooms. Villa with an elevated and privileged position due to its independence and views.