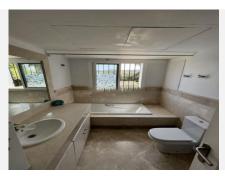

R4826728

La Duquesa

REF# R4826728 661.500 €

| BEDS | BATHS | BUILT              | TERRACE |
|------|-------|--------------------|---------|
| 4    | 3     | 250 m <sup>2</sup> | 25 m²   |

Spectacular Villa to live in a dream location. It has a huge garden surrounded by tropical plants with a private pool of 49m2 and a garage for 2-3 cars within the plot in a coveted urbanization next to the La Duquesa Golf Course and a stone's throw from the Port of La Duquesa, San Luis de Sabinillas and the beaches of Manilva. 18 km from Sotogrande, 45 km from Marbella and 39 km from Gibraltar International Airport. This beautiful villa is divided into two floors: On the ground floor we find a spacious living-dining room with fireplace, kitchen, guest room and a full bathroom en suite. Through the marble stairs we access a hall that leads to the 3 bedrooms upstairs and a bathroom. Beautiful views of the mountains and you can even see a little of the sea from the terrace and two of the bedrooms upstairs. Master bedroom with en suite bathroom with bathtub and shower with two benches. Marble bathrooms. Villa with an elevated and privileged position due to its independence and views.