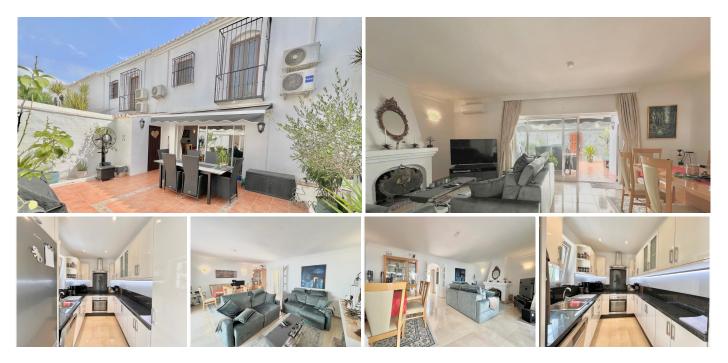

## R4826266 • Fuengirola

REF# R4826266 379.000 €

| BEDS | BATHS | BUILT |
|------|-------|-------|
| 2    | 2     | 87 m² |

"Discover this charming townhouse in the highly sought-after area of Pueblo López! Situated in a peaceful and well-connected environment, just 10 minutes from the beach and 2 minutes from the train station, this home is perfect for those seeking the convenience of having all amenities nearby. The house is spread over two floors and features two spacious and bright bedrooms, as well as two bathrooms, one of which is a guest toilet. The kitchen has been recently renovated and is independent, offering an ideal space for cooking in total comfort. The living room, with generous dimensions, is the perfect place to relax and enjoy family time. The exterior of the property includes a cozy patio, ideal for enjoying the outdoors, and also comes with a practical storage room and laundry area. Don't miss this opportunity to live in one of the most in-demand areas. Contact us for more information and to schedule your visit!"