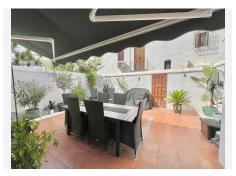

## R4826266 • Fuengirola

REF# R4826266 379.000 €

| BEDS | BATHS | BUILT |
|------|-------|-------|
| 2    | 2     | 87 m² |

"Discover this charming townhouse in the highly sought-after area of Pueblo López! Situated in a peaceful and well-connected environment, just 10 minutes from the beach and 2 minutes from the train station, this home is perfect for those seeking the convenience of having all amenities nearby. The house is spread over two floors and features two spacious and bright bedrooms, as well as two bathrooms, one of which is a guest toilet. The kitchen has been recently renovated and is independent, offering an ideal space for cooking in total comfort. The living room, with generous dimensions, is the perfect place to relax and enjoy family time. The exterior of the property includes a cozy patio, ideal for enjoying the outdoors, and also comes with a practical storage room and laundry area. Don't miss this opportunity to live in one of the most in-demand areas. Contact us for more information and to schedule your visit!"