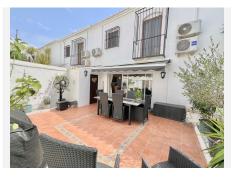

## R4826266 • Fuengirola

REF# R4826266 379.000 €

| BEDS | BATHS | BUILT |
|------|-------|-------|
| 2    | 2     | 87 m² |

"Discover this charming townhouse in the highly sought-after area of Pueblo López! Situated in a peaceful and well-connected environment, just 10 minutes from the beach and 2 minutes from the train station, this home is perfect for those seeking the convenience of having all amenities nearby. The house is spread over two floors and features two spacious and bright bedrooms, as well as two bathrooms, one of which is a guest toilet. The kitchen has been recently renovated and is independent, offering an ideal space for cooking in total comfort. The living room, with generous dimensions, is the perfect place to relax and enjoy family time. The exterior of the property includes a cozy patio, ideal for enjoying the outdoors, and also comes with a practical storage room and laundry area. Don't miss this opportunity to live in one of the most in-demand areas. Contact us for more information and to schedule your visit!"