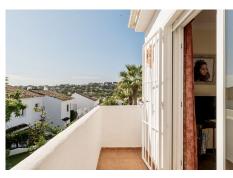

## R4826215

Nueva Andalucía

REF# R4826215 1.075.000 €

| BEDS | BATHS | BUILT  | PLOT   | TERRACE |
|------|-------|--------|--------|---------|
| 3    | 2     | 150 m² | 225 m² | 20 m²   |

Beautiful and large corner townhouse in one of the best locations in Aloha! This house sits on an elevated plot with nice open views towards the golf valley and benfits from having one of the large plots in the urbanisation. From the gated community you have walking distance to everything, restaurants, shops, cafes and bars. Only a few minutes drive to the beach. The house is in great condition but also have amazing reformation potential! It could easily be turned in to a 4 bedroom 3 bath house! The house is distributed over 2 floors, with a large and fully fitted dine-in kitchen, a grand living room with double ceiling height that leads out to the lovely covered terrace, that is used as a second living room. Here you have a private south facing garden that offers nice open views! On the upper floor there are 3 good sized bedrooms with built in wardrobes, and a family bathroom. The master bedroom has a balcony overlooking the garden. The community is gated and has 24 hour security, communal gardens and pool. A must see for someone looking for a great investment or wants to create their own dream house.