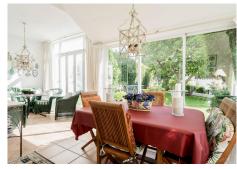

## R4826215

Nueva Andalucía

REF# R4826215 1.075.000 €

| BEDS | BATHS | BUILT  | PLOT   | TERRACE |
|------|-------|--------|--------|---------|
| 3    | 2     | 150 m² | 225 m² | 20 m²   |

Beautiful and large corner townhouse in one of the best locations in Aloha! This house sits on an elevated plot with nice open views towards the golf valley and benfits from having one of the large plots in the urbanisation. From the gated community you have walking distance to everything, restaurants, shops, cafes and bars. Only a few minutes drive to the beach. The house is in great condition but also have amazing reformation potential! It could easily be turned in to a 4 bedroom 3 bath house! The house is distributed over 2 floors, with a large and fully fitted dine-in kitchen, a grand living room with double ceiling height that leads out to the lovely covered terrace, that is used as a second living room. Here you have a private south facing garden that offers nice open views! On the upper floor there are 3 good sized bedrooms with built in wardrobes, and a family bathroom. The master bedroom has a balcony overlooking the garden. The community is gated and has 24 hour security, communal gardens and pool. A must see for someone looking for a great investment or wants to create their own dream house.