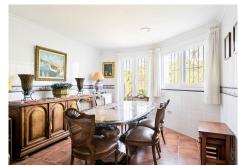

## R4826215

Nueva Andalucía

REF# R4826215 1.075.000 €

| BEDS | BATHS | BUILT  | PLOT   | TERRACE |
|------|-------|--------|--------|---------|
| 3    | 2     | 150 m² | 225 m² | 20 m²   |

Beautiful and large corner townhouse in one of the best locations in Aloha! This house sits on an elevated plot with nice open views towards the golf valley and benfits from having one of the large plots in the urbanisation. From the gated community you have walking distance to everything, restaurants, shops, cafes and bars. Only a few minutes drive to the beach. The house is in great condition but also have amazing reformation potential! It could easily be turned in to a 4 bedroom 3 bath house! The house is distributed over 2 floors, with a large and fully fitted dine-in kitchen, a grand living room with double ceiling height that leads out to the lovely covered terrace, that is used as a second living room. Here you have a private south facing garden that offers nice open views! On the upper floor there are 3 good sized bedrooms with built in wardrobes, and a family bathroom. The master bedroom has a balcony overlooking the garden. The community is gated and has 24 hour security, communal gardens and pool. A must see for someone looking for a great investment or wants to create their own dream house.