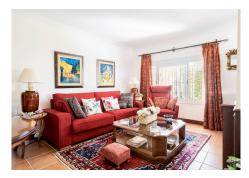

## R4826215

Nueva Andalucía

REF# R4826215 1.075.000 €

| BEDS | BATHS | BUILT  | PLOT   | TERRACE |
|------|-------|--------|--------|---------|
| 3    | 2     | 150 m² | 225 m² | 20 m²   |

Beautiful and large corner townhouse in one of the best locations in Aloha! This house sits on an elevated plot with nice open views towards the golf valley and benfits from having one of the large plots in the urbanisation. From the gated community you have walking distance to everything, restaurants, shops, cafes and bars. Only a few minutes drive to the beach. The house is in great condition but also have amazing reformation potential! It could easily be turned in to a 4 bedroom 3 bath house! The house is distributed over 2 floors, with a large and fully fitted dine-in kitchen, a grand living room with double ceiling height that leads out to the lovely covered terrace, that is used as a second living room. Here you have a private south facing garden that offers nice open views! On the upper floor there are 3 good sized bedrooms with built in wardrobes, and a family bathroom. The master bedroom has a balcony overlooking the garden. The community is gated and has 24 hour security, communal gardens and pool. A must see for someone looking for a great investment or wants to create their own dream house.