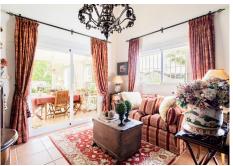

## R4826215

Nueva Andalucía

REF# R4826215 1.075.000 €

| BEDS | BATHS | BUILT  | PLOT   | TERRACE |
|------|-------|--------|--------|---------|
| 3    | 2     | 150 m² | 225 m² | 20 m²   |

Beautiful and large corner townhouse in one of the best locations in Aloha! This house sits on an elevated plot with nice open views towards the golf valley and benfits from having one of the large plots in the urbanisation. From the gated community you have walking distance to everything, restaurants, shops, cafes and bars. Only a few minutes drive to the beach. The house is in great condition but also have amazing reformation potential! It could easily be turned in to a 4 bedroom 3 bath house! The house is distributed over 2 floors, with a large and fully fitted dine-in kitchen, a grand living room with double ceiling height that leads out to the lovely covered terrace, that is used as a second living room. Here you have a private south facing garden that offers nice open views! On the upper floor there are 3 good sized bedrooms with built in wardrobes, and a family bathroom. The master bedroom has a balcony overlooking the garden. The community is gated and has 24 hour security, communal gardens and pool. A must see for someone looking for a great investment or wants to create their own dream house.