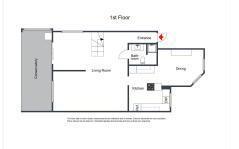

## R4826215

Nueva Andalucía

REF# R4826215 1.075.000 €

| BEDS | BATHS | BUILT  | PLOT   | TERRACE |
|------|-------|--------|--------|---------|
| 3    | 2     | 150 m² | 225 m² | 20 m²   |

Beautiful and large corner townhouse in one of the best locations in Aloha! This house sits on an elevated plot with nice open views towards the golf valley and benfits from having one of the large plots in the urbanisation. From the gated community you have walking distance to everything, restaurants, shops, cafes and bars. Only a few minutes drive to the beach. The house is in great condition but also have amazing reformation potential! It could easily be turned in to a 4 bedroom 3 bath house! The house is distributed over 2 floors, with a large and fully fitted dine-in kitchen, a grand living room with double ceiling height that leads out to the lovely covered terrace, that is used as a second living room. Here you have a private south facing garden that offers nice open views! On the upper floor there are 3 good sized bedrooms with built in wardrobes, and a family bathroom. The master bedroom has a balcony overlooking the garden. The community is gated and has 24 hour security, communal gardens and pool. A must see for someone looking for a great investment or wants to create their own dream house.