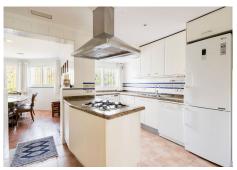

## R4826215

Nueva Andalucía

REF# R4826215 1.075.000 €

| BEDS | BATHS | BUILT  | PLOT   | TERRACE |
|------|-------|--------|--------|---------|
| 3    | 2     | 150 m² | 225 m² | 20 m²   |

Beautiful and large corner townhouse in one of the best locations in Aloha! This house sits on an elevated plot with nice open views towards the golf valley and benfits from having one of the large plots in the urbanisation. From the gated community you have walking distance to everything, restaurants, shops, cafes and bars. Only a few minutes drive to the beach. The house is in great condition but also have amazing reformation potential! It could easily be turned in to a 4 bedroom 3 bath house! The house is distributed over 2 floors, with a large and fully fitted dine-in kitchen, a grand living room with double ceiling height that leads out to the lovely covered terrace, that is used as a second living room. Here you have a private south facing garden that offers nice open views! On the upper floor there are 3 good sized bedrooms with built in wardrobes, and a family bathroom. The master bedroom has a balcony overlooking the garden. The community is gated and has 24 hour security, communal gardens and pool. A must see for someone looking for a great investment or wants to create their own dream house.