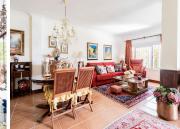

## R4826215

Nueva Andalucía

REF# R4826215 1.075.000 €

| BEDS | BATHS | BUILT  | PLOT   | TERRACE |
|------|-------|--------|--------|---------|
| 3    | 2     | 150 m² | 225 m² | 20 m²   |

Beautiful and large corner townhouse in one of the best locations in Aloha! This house sits on an elevated plot with nice open views towards the golf valley and benfits from having one of the large plots in the urbanisation. From the gated community you have walking distance to everything, restaurants, shops, cafes and bars. Only a few minutes drive to the beach. The house is in great condition but also have amazing reformation potential! It could easily be turned in to a 4 bedroom 3 bath house! The house is distributed over 2 floors, with a large and fully fitted dine-in kitchen, a grand living room with double ceiling height that leads out to the lovely covered terrace, that is used as a second living room. Here you have a private south facing garden that offers nice open views! On the upper floor there are 3 good sized bedrooms with built in wardrobes, and a family bathroom. The master bedroom has a balcony overlooking the garden. The community is gated and has 24 hour security, communal gardens and pool. A must see for someone looking for a great investment or wants to create their own dream house.