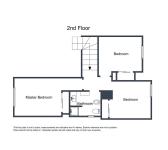

## R4826215

Nueva Andalucía

REF# R4826215 1.075.000 €

| BEDS | BATHS | BUILT  | PLOT   | TERRACE |
|------|-------|--------|--------|---------|
| 3    | 2     | 150 m² | 225 m² | 20 m²   |

Beautiful and large corner townhouse in one of the best locations in Aloha! This house sits on an elevated plot with nice open views towards the golf valley and benfits from having one of the large plots in the urbanisation. From the gated community you have walking distance to everything, restaurants, shops, cafes and bars. Only a few minutes drive to the beach. The house is in great condition but also have amazing reformation potential! It could easily be turned in to a 4 bedroom 3 bath house! The house is distributed over 2 floors, with a large and fully fitted dine-in kitchen, a grand living room with double ceiling height that leads out to the lovely covered terrace, that is used as a second living room. Here you have a private south facing garden that offers nice open views! On the upper floor there are 3 good sized bedrooms with built in wardrobes, and a family bathroom. The master bedroom has a balcony overlooking the garden. The community is gated and has 24 hour security, communal gardens and pool. A must see for someone looking for a great investment or wants to create their own dream house.