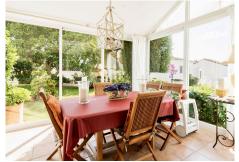

## R4826215

Nueva Andalucía

REF# R4826215 1.075.000 €

| BEDS | BATHS | BUILT  | PLOT   | TERRACE |
|------|-------|--------|--------|---------|
| 3    | 2     | 150 m² | 225 m² | 20 m²   |

Beautiful and large corner townhouse in one of the best locations in Aloha! This house sits on an elevated plot with nice open views towards the golf valley and benfits from having one of the large plots in the urbanisation. From the gated community you have walking distance to everything, restaurants, shops, cafes and bars. Only a few minutes drive to the beach. The house is in great condition but also have amazing reformation potential! It could easily be turned in to a 4 bedroom 3 bath house! The house is distributed over 2 floors, with a large and fully fitted dine-in kitchen, a grand living room with double ceiling height that leads out to the lovely covered terrace, that is used as a second living room. Here you have a private south facing garden that offers nice open views! On the upper floor there are 3 good sized bedrooms with built in wardrobes, and a family bathroom. The master bedroom has a balcony overlooking the garden. The community is gated and has 24 hour security, communal gardens and pool. A must see for someone looking for a great investment or wants to create their own dream house.