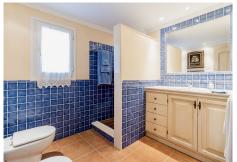

## R4826215

Nueva Andalucía

REF# R4826215 1.075.000 €

| BEDS | BATHS | BUILT  | PLOT   | TERRACE |
|------|-------|--------|--------|---------|
| 3    | 2     | 150 m² | 225 m² | 20 m²   |

Beautiful and large corner townhouse in one of the best locations in Aloha! This house sits on an elevated plot with nice open views towards the golf valley and benfits from having one of the large plots in the urbanisation. From the gated community you have walking distance to everything, restaurants, shops, cafes and bars. Only a few minutes drive to the beach. The house is in great condition but also have amazing reformation potential! It could easily be turned in to a 4 bedroom 3 bath house! The house is distributed over 2 floors, with a large and fully fitted dine-in kitchen, a grand living room with double ceiling height that leads out to the lovely covered terrace, that is used as a second living room. Here you have a private south facing garden that offers nice open views! On the upper floor there are 3 good sized bedrooms with built in wardrobes, and a family bathroom. The master bedroom has a balcony overlooking the garden. The community is gated and has 24 hour security, communal gardens and pool. A must see for someone looking for a great investment or wants to create their own dream house.