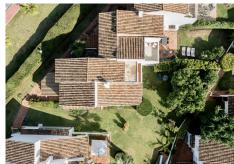

## R4826215

Nueva Andalucía

REF# R4826215 1.075.000 €

| BEDS | BATHS | BUILT  | PLOT   | TERRACE |
|------|-------|--------|--------|---------|
| 3    | 2     | 150 m² | 225 m² | 20 m²   |

Beautiful and large corner townhouse in one of the best locations in Aloha! This house sits on an elevated plot with nice open views towards the golf valley and benfits from having one of the large plots in the urbanisation. From the gated community you have walking distance to everything, restaurants, shops, cafes and bars. Only a few minutes drive to the beach. The house is in great condition but also have amazing reformation potential! It could easily be turned in to a 4 bedroom 3 bath house! The house is distributed over 2 floors, with a large and fully fitted dine-in kitchen, a grand living room with double ceiling height that leads out to the lovely covered terrace, that is used as a second living room. Here you have a private south facing garden that offers nice open views! On the upper floor there are 3 good sized bedrooms with built in wardrobes, and a family bathroom. The master bedroom has a balcony overlooking the garden. The community is gated and has 24 hour security, communal gardens and pool. A must see for someone looking for a great investment or wants to create their own dream house.