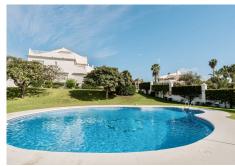

## R4826215

Nueva Andalucía

REF# R4826215 1.075.000 €

| BEDS | BATHS | BUILT  | PLOT   | TERRACE |
|------|-------|--------|--------|---------|
| 3    | 2     | 150 m² | 225 m² | 20 m²   |

Beautiful and large corner townhouse in one of the best locations in Aloha! This house sits on an elevated plot with nice open views towards the golf valley and benfits from having one of the large plots in the urbanisation. From the gated community you have walking distance to everything, restaurants, shops, cafes and bars. Only a few minutes drive to the beach. The house is in great condition but also have amazing reformation potential! It could easily be turned in to a 4 bedroom 3 bath house! The house is distributed over 2 floors, with a large and fully fitted dine-in kitchen, a grand living room with double ceiling height that leads out to the lovely covered terrace, that is used as a second living room. Here you have a private south facing garden that offers nice open views! On the upper floor there are 3 good sized bedrooms with built in wardrobes, and a family bathroom. The master bedroom has a balcony overlooking the garden. The community is gated and has 24 hour security, communal gardens and pool. A must see for someone looking for a great investment or wants to create their own dream house.