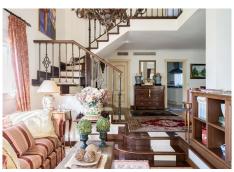

## R4826215

Nueva Andalucía

REF# R4826215 1.075.000 €

| BEDS | BATHS | BUILT  | PLOT   | TERRACE |
|------|-------|--------|--------|---------|
| 3    | 2     | 150 m² | 225 m² | 20 m²   |

Beautiful and large corner townhouse in one of the best locations in Aloha! This house sits on an elevated plot with nice open views towards the golf valley and benfits from having one of the large plots in the urbanisation. From the gated community you have walking distance to everything, restaurants, shops, cafes and bars. Only a few minutes drive to the beach. The house is in great condition but also have amazing reformation potential! It could easily be turned in to a 4 bedroom 3 bath house! The house is distributed over 2 floors, with a large and fully fitted dine-in kitchen, a grand living room with double ceiling height that leads out to the lovely covered terrace, that is used as a second living room. Here you have a private south facing garden that offers nice open views! On the upper floor there are 3 good sized bedrooms with built in wardrobes, and a family bathroom. The master bedroom has a balcony overlooking the garden. The community is gated and has 24 hour security, communal gardens and pool. A must see for someone looking for a great investment or wants to create their own dream house.