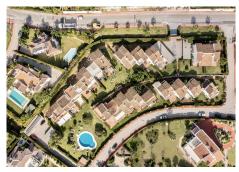

## R4826215

Nueva Andalucía

REF# R4826215 1.075.000 €

| BEDS | BATHS | BUILT  | PLOT   | TERRACE |
|------|-------|--------|--------|---------|
| 3    | 2     | 150 m² | 225 m² | 20 m²   |

Beautiful and large corner townhouse in one of the best locations in Aloha! This house sits on an elevated plot with nice open views towards the golf valley and benfits from having one of the large plots in the urbanisation. From the gated community you have walking distance to everything, restaurants, shops, cafes and bars. Only a few minutes drive to the beach. The house is in great condition but also have amazing reformation potential! It could easily be turned in to a 4 bedroom 3 bath house! The house is distributed over 2 floors, with a large and fully fitted dine-in kitchen, a grand living room with double ceiling height that leads out to the lovely covered terrace, that is used as a second living room. Here you have a private south facing garden that offers nice open views! On the upper floor there are 3 good sized bedrooms with built in wardrobes, and a family bathroom. The master bedroom has a balcony overlooking the garden. The community is gated and has 24 hour security, communal gardens and pool. A must see for someone looking for a great investment or wants to create their own dream house.