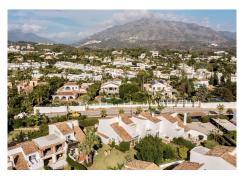

## R4826215

Nueva Andalucía

REF# R4826215 1.075.000 €

| BEDS | BATHS | BUILT  | PLOT   | TERRACE |
|------|-------|--------|--------|---------|
| 3    | 2     | 150 m² | 225 m² | 20 m²   |

Beautiful and large corner townhouse in one of the best locations in Aloha! This house sits on an elevated plot with nice open views towards the golf valley and benfits from having one of the large plots in the urbanisation. From the gated community you have walking distance to everything, restaurants, shops, cafes and bars. Only a few minutes drive to the beach. The house is in great condition but also have amazing reformation potential! It could easily be turned in to a 4 bedroom 3 bath house! The house is distributed over 2 floors, with a large and fully fitted dine-in kitchen, a grand living room with double ceiling height that leads out to the lovely covered terrace, that is used as a second living room. Here you have a private south facing garden that offers nice open views! On the upper floor there are 3 good sized bedrooms with built in wardrobes, and a family bathroom. The master bedroom has a balcony overlooking the garden. The community is gated and has 24 hour security, communal gardens and pool. A must see for someone looking for a great investment or wants to create their own dream house.