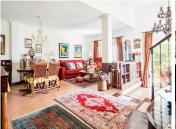

## R4826215

Nueva Andalucía

REF# R4826215 1.075.000 €

| BEDS | BATHS | BUILT  | PLOT   | TERRACE |
|------|-------|--------|--------|---------|
| 3    | 2     | 150 m² | 225 m² | 20 m²   |

Beautiful and large corner townhouse in one of the best locations in Aloha! This house sits on an elevated plot with nice open views towards the golf valley and benfits from having one of the large plots in the urbanisation. From the gated community you have walking distance to everything, restaurants, shops, cafes and bars. Only a few minutes drive to the beach. The house is in great condition but also have amazing reformation potential! It could easily be turned in to a 4 bedroom 3 bath house! The house is distributed over 2 floors, with a large and fully fitted dine-in kitchen, a grand living room with double ceiling height that leads out to the lovely covered terrace, that is used as a second living room. Here you have a private south facing garden that offers nice open views! On the upper floor there are 3 good sized bedrooms with built in wardrobes, and a family bathroom. The master bedroom has a balcony overlooking the garden. The community is gated and has 24 hour security, communal gardens and pool. A must see for someone looking for a great investment or wants to create their own dream house.