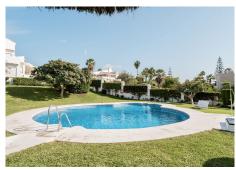

## R4826215

Nueva Andalucía

REF# R4826215 1.075.000 €

| BEDS | BATHS | BUILT  | PLOT   | TERRACE |
|------|-------|--------|--------|---------|
| 3    | 2     | 150 m² | 225 m² | 20 m²   |

Beautiful and large corner townhouse in one of the best locations in Aloha! This house sits on an elevated plot with nice open views towards the golf valley and benfits from having one of the large plots in the urbanisation. From the gated community you have walking distance to everything, restaurants, shops, cafes and bars. Only a few minutes drive to the beach. The house is in great condition but also have amazing reformation potential! It could easily be turned in to a 4 bedroom 3 bath house! The house is distributed over 2 floors, with a large and fully fitted dine-in kitchen, a grand living room with double ceiling height that leads out to the lovely covered terrace, that is used as a second living room. Here you have a private south facing garden that offers nice open views! On the upper floor there are 3 good sized bedrooms with built in wardrobes, and a family bathroom. The master bedroom has a balcony overlooking the garden. The community is gated and has 24 hour security, communal gardens and pool. A must see for someone looking for a great investment or wants to create their own dream house.