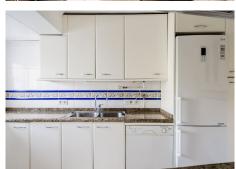

## R4826215

Nueva Andalucía

REF# R4826215 1.075.000 €

| BEDS | BATHS | BUILT  | PLOT   | TERRACE |
|------|-------|--------|--------|---------|
| 3    | 2     | 150 m² | 225 m² | 20 m²   |

Beautiful and large corner townhouse in one of the best locations in Aloha! This house sits on an elevated plot with nice open views towards the golf valley and benfits from having one of the large plots in the urbanisation. From the gated community you have walking distance to everything, restaurants, shops, cafes and bars. Only a few minutes drive to the beach. The house is in great condition but also have amazing reformation potential! It could easily be turned in to a 4 bedroom 3 bath house! The house is distributed over 2 floors, with a large and fully fitted dine-in kitchen, a grand living room with double ceiling height that leads out to the lovely covered terrace, that is used as a second living room. Here you have a private south facing garden that offers nice open views! On the upper floor there are 3 good sized bedrooms with built in wardrobes, and a family bathroom. The master bedroom has a balcony overlooking the garden. The community is gated and has 24 hour security, communal gardens and pool. A must see for someone looking for a great investment or wants to create their own dream house.