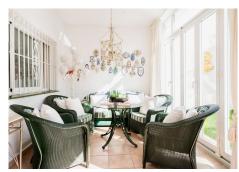

## R4826215

Nueva Andalucía

REF# R4826215 1.075.000 €

| BEDS | BATHS | BUILT  | PLOT   | TERRACE |
|------|-------|--------|--------|---------|
| 3    | 2     | 150 m² | 225 m² | 20 m²   |

Beautiful and large corner townhouse in one of the best locations in Aloha! This house sits on an elevated plot with nice open views towards the golf valley and benfits from having one of the large plots in the urbanisation. From the gated community you have walking distance to everything, restaurants, shops, cafes and bars. Only a few minutes drive to the beach. The house is in great condition but also have amazing reformation potential! It could easily be turned in to a 4 bedroom 3 bath house! The house is distributed over 2 floors, with a large and fully fitted dine-in kitchen, a grand living room with double ceiling height that leads out to the lovely covered terrace, that is used as a second living room. Here you have a private south facing garden that offers nice open views! On the upper floor there are 3 good sized bedrooms with built in wardrobes, and a family bathroom. The master bedroom has a balcony overlooking the garden. The community is gated and has 24 hour security, communal gardens and pool. A must see for someone looking for a great investment or wants to create their own dream house.