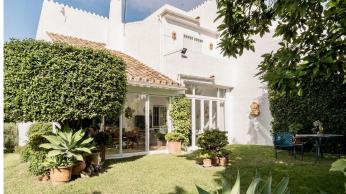

## R4826215

Nueva Andalucía

REF# R4826215 1.075.000 €

| BEDS | BATHS | BUILT  | PLOT   | TERRACE |
|------|-------|--------|--------|---------|
| 3    | 2     | 150 m² | 225 m² | 20 m²   |

Beautiful and large corner townhouse in one of the best locations in Aloha! This house sits on an elevated plot with nice open views towards the golf valley and benfits from having one of the large plots in the urbanisation. From the gated community you have walking distance to everything, restaurants, shops, cafes and bars. Only a few minutes drive to the beach. The house is in great condition but also have amazing reformation potential! It could easily be turned in to a 4 bedroom 3 bath house! The house is distributed over 2 floors, with a large and fully fitted dine-in kitchen, a grand living room with double ceiling height that leads out to the lovely covered terrace, that is used as a second living room. Here you have a private south facing garden that offers nice open views! On the upper floor there are 3 good sized bedrooms with built in wardrobes, and a family bathroom. The master bedroom has a balcony overlooking the garden. The community is gated and has 24 hour security, communal gardens and pool. A must see for someone looking for a great investment or wants to create their own dream house.