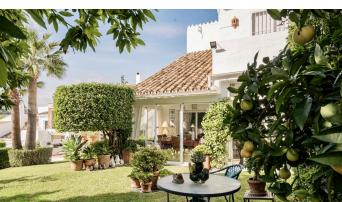

## R4826215

Nueva Andalucía

REF# R4826215 1.075.000 €

| BEDS | BATHS | BUILT  | PLOT   | TERRACE |
|------|-------|--------|--------|---------|
| 3    | 2     | 150 m² | 225 m² | 20 m²   |

Beautiful and large corner townhouse in one of the best locations in Aloha! This house sits on an elevated plot with nice open views towards the golf valley and benfits from having one of the large plots in the urbanisation. From the gated community you have walking distance to everything, restaurants, shops, cafes and bars. Only a few minutes drive to the beach. The house is in great condition but also have amazing reformation potential! It could easily be turned in to a 4 bedroom 3 bath house! The house is distributed over 2 floors, with a large and fully fitted dine-in kitchen, a grand living room with double ceiling height that leads out to the lovely covered terrace, that is used as a second living room. Here you have a private south facing garden that offers nice open views! On the upper floor there are 3 good sized bedrooms with built in wardrobes, and a family bathroom. The master bedroom has a balcony overlooking the garden. The community is gated and has 24 hour security, communal gardens and pool. A must see for someone looking for a great investment or wants to create their own dream house.