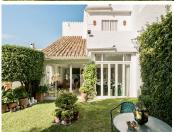

## R4826215

Nueva Andalucía

REF# R4826215 1.075.000 €

| BEDS | BATHS | BUILT  | PLOT   | TERRACE |
|------|-------|--------|--------|---------|
| 3    | 2     | 150 m² | 225 m² | 20 m²   |

Beautiful and large corner townhouse in one of the best locations in Aloha! This house sits on an elevated plot with nice open views towards the golf valley and benfits from having one of the large plots in the urbanisation. From the gated community you have walking distance to everything, restaurants, shops, cafes and bars. Only a few minutes drive to the beach. The house is in great condition but also have amazing reformation potential! It could easily be turned in to a 4 bedroom 3 bath house! The house is distributed over 2 floors, with a large and fully fitted dine-in kitchen, a grand living room with double ceiling height that leads out to the lovely covered terrace, that is used as a second living room. Here you have a private south facing garden that offers nice open views! On the upper floor there are 3 good sized bedrooms with built in wardrobes, and a family bathroom. The master bedroom has a balcony overlooking the garden. The community is gated and has 24 hour security, communal gardens and pool. A must see for someone looking for a great investment or wants to create their own dream house.