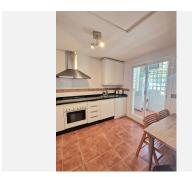

R4826185

• Alhaurin Golf

REF# R4826185 375.000 €

| BEDS | BATHS | BUILT  | PLOT  | TERRACE |
|------|-------|--------|-------|---------|
| 3    | 2.5   | 132 m² | 46 m² | 52 m²   |

For sale this spacious townhouse in the bottom part of Alhaurin Golf, Alhaurin el Grande. At this moment there is only one for sale in this urbanization, and one of the few with a nice big rooftop terrace / solarium. This townhouse is situated at the beginning of the urbanization of Alhaurin Golf, it is walking distance to restaurants, Alhaurin Golf hotel and public transport. It has a private parking space included in the price. Entering the property you have to the left a guest toilet and under the stairs a storage cupboard and to the right a fully equipped kitchen, with a seperate utility room. Back in the entrance hall, straight ahead is the living and dining room which is L shaped leading to the private patio / garden. Going up the stairs you will find 3 good sized bedrooms, of which 1 is an esuite bedroom / bathroom and there is a seperate full bathroom with shower. There is a small balcony that leads from both back bedrooms. From here going up another floor you have a room that can be used as a 4th bedroom, study, living area, etc.. where you exit onto th huge roof terrace with its nice views of the surrounding mountains and sun all day. The property is located just a few minutes from Alhaurin el Grande town and all the amenities, bars, supermarkets, schools, restaurants. Only 25 minutes from Malaga and airport. And 20 minutes to the beaches. The community has its own pool, which is only accessible for 21 townhouses. The property has a holiday rental licence. The house is equipped with a new boiler and a very new economical air conditioning system and is sold