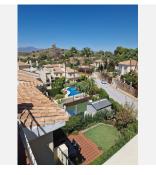

R4826185

• Alhaurin Golf

REF# R4826185 375.000 €

| BEDS | BATHS | BUILT  | PLOT  | TERRACE |
|------|-------|--------|-------|---------|
| 3    | 2.5   | 132 m² | 46 m² | 52 m²   |

For sale this spacious townhouse in the bottom part of Alhaurin Golf, Alhaurin el Grande. At this moment there is only one for sale in this urbanization, and one of the few with a nice big rooftop terrace / solarium. This townhouse is situated at the beginning of the urbanization of Alhaurin Golf, it is walking distance to restaurants, Alhaurin Golf hotel and public transport. It has a private parking space included in the price. Entering the property you have to the left a guest toilet and under the stairs a storage cupboard and to the right a fully equipped kitchen, with a seperate utility room. Back in the entrance hall, straight ahead is the living and dining room which is L shaped leading to the private patio / garden. Going up the stairs you will find 3 good sized bedrooms, of which 1 is an esuite bedroom / bathroom and there is a seperate full bathroom with shower. There is a small balcony that leads from both back bedrooms. From here going up another floor you have a room that can be used as a 4th bedroom, study, living area, etc.. where you exit onto th huge roof terrace with its nice views of the surrounding mountains and sun all day. The property is located just a few minutes from Alhaurin el Grande town and all the amenities, bars, supermarkets, schools, restaurants. Only 25 minutes from Malaga and airport. And 20 minutes to the beaches. The community has its own pool, which is only accessible for 21 townhouses. The property has a holiday rental licence. The house is equipped with a new boiler and a very new economical air conditioning system and is sold