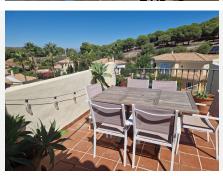

R4826185

• Alhaurin Golf

REF# R4826185 375.000 €

| BEDS | BATHS | BUILT  | PLOT  | TERRACE |
|------|-------|--------|-------|---------|
| 3    | 2.5   | 132 m² | 46 m² | 52 m²   |

For sale this spacious townhouse in the bottom part of Alhaurin Golf, Alhaurin el Grande. At this moment there is only one for sale in this urbanization, and one of the few with a nice big rooftop terrace / solarium. This townhouse is situated at the beginning of the urbanization of Alhaurin Golf, it is walking distance to restaurants, Alhaurin Golf hotel and public transport. It has a private parking space included in the price. Entering the property you have to the left a guest toilet and under the stairs a storage cupboard and to the right a fully equipped kitchen, with a seperate utility room. Back in the entrance hall, straight ahead is the living and dining room which is L shaped leading to the private patio / garden. Going up the stairs you will find 3 good sized bedrooms, of which 1 is an esuite bedroom / bathroom and there is a seperate full bathroom with shower. There is a small balcony that leads from both back bedrooms. From here going up another floor you have a room that can be used as a 4th bedroom, study, living area, etc.. where you exit onto th huge roof terrace with its nice views of the surrounding mountains and sun all day. The property is located just a few minutes from Alhaurin el Grande town and all the amenities, bars, supermarkets, schools, restaurants. Only 25 minutes from Malaga and airport. And 20 minutes to the beaches. The community has its own pool, which is only accessible for 21 townhouses. The property has a holiday rental licence. The house is equipped with a new boiler and a very new economical air conditioning system and is sold