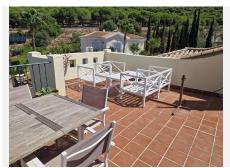

R4826185

• Alhaurin Golf

REF# R4826185 375.000 €

| BEDS | BATHS | BUILT  | PLOT  | TERRACE |
|------|-------|--------|-------|---------|
| 3    | 2.5   | 132 m² | 46 m² | 52 m²   |

For sale this spacious townhouse in the bottom part of Alhaurin Golf, Alhaurin el Grande. At this moment there is only one for sale in this urbanization, and one of the few with a nice big rooftop terrace / solarium. This townhouse is situated at the beginning of the urbanization of Alhaurin Golf, it is walking distance to restaurants, Alhaurin Golf hotel and public transport. It has a private parking space included in the price. Entering the property you have to the left a guest toilet and under the stairs a storage cupboard and to the right a fully equipped kitchen, with a seperate utility room. Back in the entrance hall, straight ahead is the living and dining room which is L shaped leading to the private patio / garden. Going up the stairs you will find 3 good sized bedrooms, of which 1 is an esuite bedroom / bathroom and there is a seperate full bathroom with shower. There is a small balcony that leads from both back bedrooms. From here going up another floor you have a room that can be used as a 4th bedroom, study, living area, etc.. where you exit onto th huge roof terrace with its nice views of the surrounding mountains and sun all day. The property is located just a few minutes from Alhaurin el Grande town and all the amenities, bars, supermarkets, schools, restaurants. Only 25 minutes from Malaga and airport. And 20 minutes to the beaches. The community has its own pool, which is only accessible for 21 townhouses. The property has a holiday rental licence. The house is equipped with a new boiler and a very new economical air conditioning system and is sold