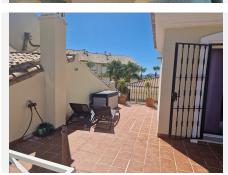

R4826185

• Alhaurin Golf

REF# R4826185 375.000 €

| BEDS | BATHS | BUILT  | PLOT  | TERRACE |
|------|-------|--------|-------|---------|
| 3    | 2.5   | 132 m² | 46 m² | 52 m²   |

For sale this spacious townhouse in the bottom part of Alhaurin Golf, Alhaurin el Grande. At this moment there is only one for sale in this urbanization, and one of the few with a nice big rooftop terrace / solarium. This townhouse is situated at the beginning of the urbanization of Alhaurin Golf, it is walking distance to restaurants, Alhaurin Golf hotel and public transport. It has a private parking space included in the price. Entering the property you have to the left a guest toilet and under the stairs a storage cupboard and to the right a fully equipped kitchen, with a seperate utility room. Back in the entrance hall, straight ahead is the living and dining room which is L shaped leading to the private patio / garden. Going up the stairs you will find 3 good sized bedrooms, of which 1 is an esuite bedroom / bathroom and there is a seperate full bathroom with shower. There is a small balcony that leads from both back bedrooms. From here going up another floor you have a room that can be used as a 4th bedroom, study, living area, etc.. where you exit onto th huge roof terrace with its nice views of the surrounding mountains and sun all day. The property is located just a few minutes from Alhaurin el Grande town and all the amenities, bars, supermarkets, schools, restaurants. Only 25 minutes from Malaga and airport. And 20 minutes to the beaches. The community has its own pool, which is only accessible for 21 townhouses. The property has a holiday rental licence. The house is equipped with a new boiler and a very new economical air conditioning system and is sold