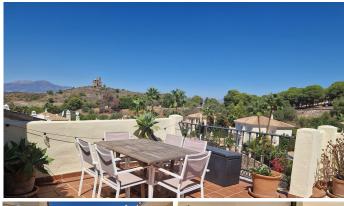

R4826185

• Alhaurin Golf

REF# R4826185 375.000 €

| BEDS | BATHS | BUILT  | PLOT  | TERRACE |
|------|-------|--------|-------|---------|
| 3    | 2.5   | 132 m² | 46 m² | 52 m²   |

For sale this spacious townhouse in the bottom part of Alhaurin Golf, Alhaurin el Grande. At this moment there is only one for sale in this urbanization, and one of the few with a nice big rooftop terrace / solarium. This townhouse is situated at the beginning of the urbanization of Alhaurin Golf, it is walking distance to restaurants, Alhaurin Golf hotel and public transport. It has a private parking space included in the price. Entering the property you have to the left a guest toilet and under the stairs a storage cupboard and to the right a fully equipped kitchen, with a seperate utility room. Back in the entrance hall, straight ahead is the living and dining room which is L shaped leading to the private patio / garden. Going up the stairs you will find 3 good sized bedrooms, of which 1 is an esuite bedroom / bathroom and there is a seperate full bathroom with shower. There is a small balcony that leads from both back bedrooms. From here going up another floor you have a room that can be used as a 4th bedroom, study, living area, etc.. where you exit onto th huge roof terrace with its nice views of the surrounding mountains and sun all day. The property is located just a few minutes from Alhaurin el Grande town and all the amenities, bars, supermarkets, schools, restaurants. Only 25 minutes from Malaga and airport. And 20 minutes to the beaches. The community has its own pool, which is only accessible for 21 townhouses. The property has a holiday rental licence. The house is equipped with a new boiler and a very new economical air conditioning system and is sold