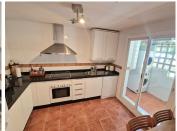

R4826185

• Alhaurin Golf

REF# R4826185 375.000 €

| BEDS | BATHS | BUILT  | PLOT  | TERRACE |
|------|-------|--------|-------|---------|
| 3    | 2.5   | 132 m² | 46 m² | 52 m²   |

For sale this spacious townhouse in the bottom part of Alhaurin Golf, Alhaurin el Grande. At this moment there is only one for sale in this urbanization, and one of the few with a nice big rooftop terrace / solarium. This townhouse is situated at the beginning of the urbanization of Alhaurin Golf, it is walking distance to restaurants, Alhaurin Golf hotel and public transport. It has a private parking space included in the price. Entering the property you have to the left a guest toilet and under the stairs a storage cupboard and to the right a fully equipped kitchen, with a seperate utility room. Back in the entrance hall, straight ahead is the living and dining room which is L shaped leading to the private patio / garden. Going up the stairs you will find 3 good sized bedrooms, of which 1 is an esuite bedroom / bathroom and there is a seperate full bathroom with shower. There is a small balcony that leads from both back bedrooms. From here going up another floor you have a room that can be used as a 4th bedroom, study, living area, etc.. where you exit onto th huge roof terrace with its nice views of the surrounding mountains and sun all day. The property is located just a few minutes from Alhaurin el Grande town and all the amenities, bars, supermarkets, schools, restaurants. Only 25 minutes from Malaga and airport. And 20 minutes to the beaches. The community has its own pool, which is only accessible for 21 townhouses. The property has a holiday rental licence. The house is equipped with a new boiler and a very new economical air conditioning system and is sold