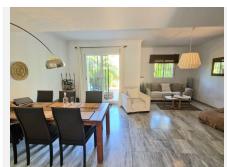

R4826185

• Alhaurin Golf

REF# R4826185 375.000 €

| BEDS | BATHS | BUILT  | PLOT  | TERRACE |
|------|-------|--------|-------|---------|
| 3    | 2.5   | 132 m² | 46 m² | 52 m²   |

For sale this spacious townhouse in the bottom part of Alhaurin Golf, Alhaurin el Grande. At this moment there is only one for sale in this urbanization, and one of the few with a nice big rooftop terrace / solarium. This townhouse is situated at the beginning of the urbanization of Alhaurin Golf, it is walking distance to restaurants, Alhaurin Golf hotel and public transport. It has a private parking space included in the price. Entering the property you have to the left a guest toilet and under the stairs a storage cupboard and to the right a fully equipped kitchen, with a seperate utility room. Back in the entrance hall, straight ahead is the living and dining room which is L shaped leading to the private patio / garden. Going up the stairs you will find 3 good sized bedrooms, of which 1 is an esuite bedroom / bathroom and there is a seperate full bathroom with shower. There is a small balcony that leads from both back bedrooms. From here going up another floor you have a room that can be used as a 4th bedroom, study, living area, etc.. where you exit onto th huge roof terrace with its nice views of the surrounding mountains and sun all day. The property is located just a few minutes from Alhaurin el Grande town and all the amenities, bars, supermarkets, schools, restaurants. Only 25 minutes from Malaga and airport. And 20 minutes to the beaches. The community has its own pool, which is only accessible for 21 townhouses. The property has a holiday rental licence. The house is equipped with a new boiler and a very new economical air conditioning system and is sold