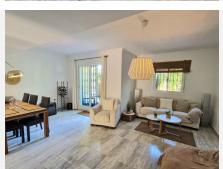

R4826185

• Alhaurin Golf

REF# R4826185 375.000 €

| BEDS | BATHS | BUILT  | PLOT  | TERRACE |
|------|-------|--------|-------|---------|
| 3    | 2.5   | 132 m² | 46 m² | 52 m²   |

For sale this spacious townhouse in the bottom part of Alhaurin Golf, Alhaurin el Grande. At this moment there is only one for sale in this urbanization, and one of the few with a nice big rooftop terrace / solarium. This townhouse is situated at the beginning of the urbanization of Alhaurin Golf, it is walking distance to restaurants, Alhaurin Golf hotel and public transport. It has a private parking space included in the price. Entering the property you have to the left a guest toilet and under the stairs a storage cupboard and to the right a fully equipped kitchen, with a seperate utility room. Back in the entrance hall, straight ahead is the living and dining room which is L shaped leading to the private patio / garden. Going up the stairs you will find 3 good sized bedrooms, of which 1 is an esuite bedroom / bathroom and there is a seperate full bathroom with shower. There is a small balcony that leads from both back bedrooms. From here going up another floor you have a room that can be used as a 4th bedroom, study, living area, etc.. where you exit onto th huge roof terrace with its nice views of the surrounding mountains and sun all day. The property is located just a few minutes from Alhaurin el Grande town and all the amenities, bars, supermarkets, schools, restaurants. Only 25 minutes from Malaga and airport. And 20 minutes to the beaches. The community has its own pool, which is only accessible for 21 townhouses. The property has a holiday rental licence. The house is equipped with a new boiler and a very new economical air conditioning system and is sold