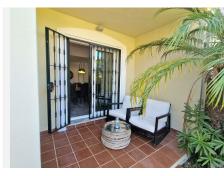

R4826185

• Alhaurin Golf

REF# R4826185 375.000 €

| BEDS | BATHS | BUILT  | PLOT  | TERRACE |
|------|-------|--------|-------|---------|
| 3    | 2.5   | 132 m² | 46 m² | 52 m²   |

For sale this spacious townhouse in the bottom part of Alhaurin Golf, Alhaurin el Grande. At this moment there is only one for sale in this urbanization, and one of the few with a nice big rooftop terrace / solarium. This townhouse is situated at the beginning of the urbanization of Alhaurin Golf, it is walking distance to restaurants, Alhaurin Golf hotel and public transport. It has a private parking space included in the price. Entering the property you have to the left a guest toilet and under the stairs a storage cupboard and to the right a fully equipped kitchen, with a seperate utility room. Back in the entrance hall, straight ahead is the living and dining room which is L shaped leading to the private patio / garden. Going up the stairs you will find 3 good sized bedrooms, of which 1 is an esuite bedroom / bathroom and there is a seperate full bathroom with shower. There is a small balcony that leads from both back bedrooms. From here going up another floor you have a room that can be used as a 4th bedroom, study, living area, etc.. where you exit onto th huge roof terrace with its nice views of the surrounding mountains and sun all day. The property is located just a few minutes from Alhaurin el Grande town and all the amenities, bars, supermarkets, schools, restaurants. Only 25 minutes from Malaga and airport. And 20 minutes to the beaches. The community has its own pool, which is only accessible for 21 townhouses. The property has a holiday rental licence. The house is equipped with a new boiler and a very new economical air conditioning system and is sold