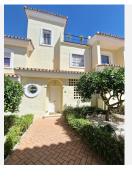

R4826185

• Alhaurin Golf

REF# R4826185 375.000 €

| BEDS | BATHS | BUILT  | PLOT  | TERRACE |
|------|-------|--------|-------|---------|
| 3    | 2.5   | 132 m² | 46 m² | 52 m²   |

For sale this spacious townhouse in the bottom part of Alhaurin Golf, Alhaurin el Grande. At this moment there is only one for sale in this urbanization, and one of the few with a nice big rooftop terrace / solarium. This townhouse is situated at the beginning of the urbanization of Alhaurin Golf, it is walking distance to restaurants, Alhaurin Golf hotel and public transport. It has a private parking space included in the price. Entering the property you have to the left a guest toilet and under the stairs a storage cupboard and to the right a fully equipped kitchen, with a seperate utility room. Back in the entrance hall, straight ahead is the living and dining room which is L shaped leading to the private patio / garden. Going up the stairs you will find 3 good sized bedrooms, of which 1 is an esuite bedroom / bathroom and there is a seperate full bathroom with shower. There is a small balcony that leads from both back bedrooms. From here going up another floor you have a room that can be used as a 4th bedroom, study, living area, etc.. where you exit onto th huge roof terrace with its nice views of the surrounding mountains and sun all day. The property is located just a few minutes from Alhaurin el Grande town and all the amenities, bars, supermarkets, schools, restaurants. Only 25 minutes from Malaga and airport. And 20 minutes to the beaches. The community has its own pool, which is only accessible for 21 townhouses. The property has a holiday rental licence. The house is equipped with a new boiler and a very new economical air conditioning system and is sold