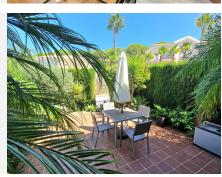

R4826185

• Alhaurin Golf

REF# R4826185 375.000 €

| BEDS | BATHS | BUILT  | PLOT  | TERRACE |
|------|-------|--------|-------|---------|
| 3    | 2.5   | 132 m² | 46 m² | 52 m²   |

For sale this spacious townhouse in the bottom part of Alhaurin Golf, Alhaurin el Grande. At this moment there is only one for sale in this urbanization, and one of the few with a nice big rooftop terrace / solarium. This townhouse is situated at the beginning of the urbanization of Alhaurin Golf, it is walking distance to restaurants, Alhaurin Golf hotel and public transport. It has a private parking space included in the price. Entering the property you have to the left a guest toilet and under the stairs a storage cupboard and to the right a fully equipped kitchen, with a seperate utility room. Back in the entrance hall, straight ahead is the living and dining room which is L shaped leading to the private patio / garden. Going up the stairs you will find 3 good sized bedrooms, of which 1 is an esuite bedroom / bathroom and there is a seperate full bathroom with shower. There is a small balcony that leads from both back bedrooms. From here going up another floor you have a room that can be used as a 4th bedroom, study, living area, etc.. where you exit onto th huge roof terrace with its nice views of the surrounding mountains and sun all day. The property is located just a few minutes from Alhaurin el Grande town and all the amenities, bars, supermarkets, schools, restaurants. Only 25 minutes from Malaga and airport. And 20 minutes to the beaches. The community has its own pool, which is only accessible for 21 townhouses. The property has a holiday rental licence. The house is equipped with a new boiler and a very new economical air conditioning system and is sold