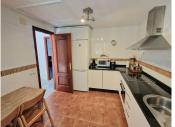

R4826185

• Alhaurin Golf

REF# R4826185 375.000 €

| BEDS | BATHS | BUILT  | PLOT  | TERRACE |
|------|-------|--------|-------|---------|
| 3    | 2.5   | 132 m² | 46 m² | 52 m²   |

For sale this spacious townhouse in the bottom part of Alhaurin Golf, Alhaurin el Grande. At this moment there is only one for sale in this urbanization, and one of the few with a nice big rooftop terrace / solarium. This townhouse is situated at the beginning of the urbanization of Alhaurin Golf, it is walking distance to restaurants, Alhaurin Golf hotel and public transport. It has a private parking space included in the price. Entering the property you have to the left a guest toilet and under the stairs a storage cupboard and to the right a fully equipped kitchen, with a seperate utility room. Back in the entrance hall, straight ahead is the living and dining room which is L shaped leading to the private patio / garden. Going up the stairs you will find 3 good sized bedrooms, of which 1 is an esuite bedroom / bathroom and there is a seperate full bathroom with shower. There is a small balcony that leads from both back bedrooms. From here going up another floor you have a room that can be used as a 4th bedroom, study, living area, etc.. where you exit onto th huge roof terrace with its nice views of the surrounding mountains and sun all day. The property is located just a few minutes from Alhaurin el Grande town and all the amenities, bars, supermarkets, schools, restaurants. Only 25 minutes from Malaga and airport. And 20 minutes to the beaches. The community has its own pool, which is only accessible for 21 townhouses. The property has a holiday rental licence. The house is equipped with a new boiler and a very new economical air conditioning system and is sold