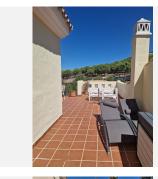

R4826185

• Alhaurin Golf

REF# R4826185 375.000 €

| BEDS | BATHS | BUILT  | PLOT  | TERRACE |
|------|-------|--------|-------|---------|
| 3    | 2.5   | 132 m² | 46 m² | 52 m²   |

For sale this spacious townhouse in the bottom part of Alhaurin Golf, Alhaurin el Grande. At this moment there is only one for sale in this urbanization, and one of the few with a nice big rooftop terrace / solarium. This townhouse is situated at the beginning of the urbanization of Alhaurin Golf, it is walking distance to restaurants, Alhaurin Golf hotel and public transport. It has a private parking space included in the price. Entering the property you have to the left a guest toilet and under the stairs a storage cupboard and to the right a fully equipped kitchen, with a seperate utility room. Back in the entrance hall, straight ahead is the living and dining room which is L shaped leading to the private patio / garden. Going up the stairs you will find 3 good sized bedrooms, of which 1 is an esuite bedroom / bathroom and there is a seperate full bathroom with shower. There is a small balcony that leads from both back bedrooms. From here going up another floor you have a room that can be used as a 4th bedroom, study, living area, etc.. where you exit onto th huge roof terrace with its nice views of the surrounding mountains and sun all day. The property is located just a few minutes from Alhaurin el Grande town and all the amenities, bars, supermarkets, schools, restaurants. Only 25 minutes from Malaga and airport. And 20 minutes to the beaches. The community has its own pool, which is only accessible for 21 townhouses. The property has a holiday rental licence. The house is equipped with a new boiler and a very new economical air conditioning system and is sold