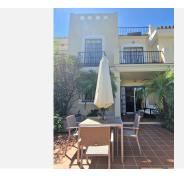

R4826185

• Alhaurin Golf

REF# R4826185 375.000 €

| BEDS | BATHS | BUILT  | PLOT  | TERRACE |
|------|-------|--------|-------|---------|
| 3    | 2.5   | 132 m² | 46 m² | 52 m²   |

For sale this spacious townhouse in the bottom part of Alhaurin Golf, Alhaurin el Grande. At this moment there is only one for sale in this urbanization, and one of the few with a nice big rooftop terrace / solarium. This townhouse is situated at the beginning of the urbanization of Alhaurin Golf, it is walking distance to restaurants, Alhaurin Golf hotel and public transport. It has a private parking space included in the price. Entering the property you have to the left a guest toilet and under the stairs a storage cupboard and to the right a fully equipped kitchen, with a seperate utility room. Back in the entrance hall, straight ahead is the living and dining room which is L shaped leading to the private patio / garden. Going up the stairs you will find 3 good sized bedrooms, of which 1 is an esuite bedroom / bathroom and there is a seperate full bathroom with shower. There is a small balcony that leads from both back bedrooms. From here going up another floor you have a room that can be used as a 4th bedroom, study, living area, etc.. where you exit onto th huge roof terrace with its nice views of the surrounding mountains and sun all day. The property is located just a few minutes from Alhaurin el Grande town and all the amenities, bars, supermarkets, schools, restaurants. Only 25 minutes from Malaga and airport. And 20 minutes to the beaches. The community has its own pool, which is only accessible for 21 townhouses. The property has a holiday rental licence. The house is equipped with a new boiler and a very new economical air conditioning system and is sold