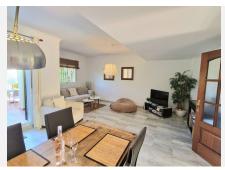

R4826185

• Alhaurin Golf

REF# R4826185 375.000 €

| BEDS | BATHS | BUILT  | PLOT  | TERRACE |
|------|-------|--------|-------|---------|
| 3    | 2.5   | 132 m² | 46 m² | 52 m²   |

For sale this spacious townhouse in the bottom part of Alhaurin Golf, Alhaurin el Grande. At this moment there is only one for sale in this urbanization, and one of the few with a nice big rooftop terrace / solarium. This townhouse is situated at the beginning of the urbanization of Alhaurin Golf, it is walking distance to restaurants, Alhaurin Golf hotel and public transport. It has a private parking space included in the price. Entering the property you have to the left a guest toilet and under the stairs a storage cupboard and to the right a fully equipped kitchen, with a seperate utility room. Back in the entrance hall, straight ahead is the living and dining room which is L shaped leading to the private patio / garden. Going up the stairs you will find 3 good sized bedrooms, of which 1 is an esuite bedroom / bathroom and there is a seperate full bathroom with shower. There is a small balcony that leads from both back bedrooms. From here going up another floor you have a room that can be used as a 4th bedroom, study, living area, etc.. where you exit onto th huge roof terrace with its nice views of the surrounding mountains and sun all day. The property is located just a few minutes from Alhaurin el Grande town and all the amenities, bars, supermarkets, schools, restaurants. Only 25 minutes from Malaga and airport. And 20 minutes to the beaches. The community has its own pool, which is only accessible for 21 townhouses. The property has a holiday rental licence. The house is equipped with a new boiler and a very new economical air conditioning system and is sold