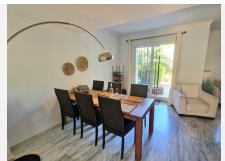

R4826185

• Alhaurin Golf

REF# R4826185 375.000 €

| BEDS | BATHS | BUILT  | PLOT  | TERRACE |
|------|-------|--------|-------|---------|
| 3    | 2.5   | 132 m² | 46 m² | 52 m²   |

For sale this spacious townhouse in the bottom part of Alhaurin Golf, Alhaurin el Grande. At this moment there is only one for sale in this urbanization, and one of the few with a nice big rooftop terrace / solarium. This townhouse is situated at the beginning of the urbanization of Alhaurin Golf, it is walking distance to restaurants, Alhaurin Golf hotel and public transport. It has a private parking space included in the price. Entering the property you have to the left a guest toilet and under the stairs a storage cupboard and to the right a fully equipped kitchen, with a seperate utility room. Back in the entrance hall, straight ahead is the living and dining room which is L shaped leading to the private patio / garden. Going up the stairs you will find 3 good sized bedrooms, of which 1 is an esuite bedroom / bathroom and there is a seperate full bathroom with shower. There is a small balcony that leads from both back bedrooms. From here going up another floor you have a room that can be used as a 4th bedroom, study, living area, etc.. where you exit onto th huge roof terrace with its nice views of the surrounding mountains and sun all day. The property is located just a few minutes from Alhaurin el Grande town and all the amenities, bars, supermarkets, schools, restaurants. Only 25 minutes from Malaga and airport. And 20 minutes to the beaches. The community has its own pool, which is only accessible for 21 townhouses. The property has a holiday rental licence. The house is equipped with a new boiler and a very new economical air conditioning system and is sold