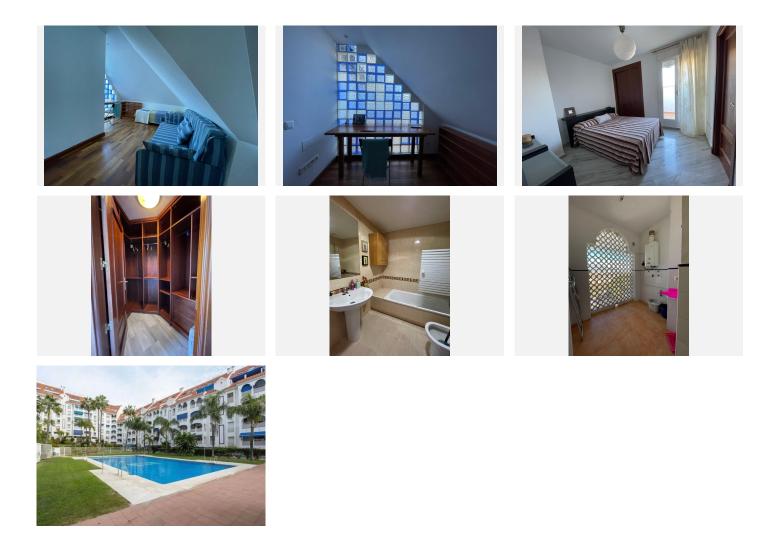

## IDILIQ ESTATES

R4825204 San Pedro de Alcántara REF# R4825204 270.500 €

| BEDS | BATHS | BUILT | TERRACE |
|------|-------|-------|---------|
| 2    | 1     | 93 m² | 8 m²    |

PENTHOUSE IN SAN PEDRO WITH PANORAMIC CONCHA MOUNTAIN AND PARTIAL SEA VIEWS This cozy 2-bedroom, 1-bathroom penthouse apartment offers breathtaking, unobstructed views of the iconic Concha Mountain and a partial sea view from the side of the spacious terrace. Situated in a well-maintained residential community, this property provides an ideal blend of comfort, convenience, and security. Upon entering, you'll be welcomed by a cozy hallway that leads to a fully equipped kitchen, complete with a practical laundry area and a storage room. The spacious living room is filled with natural light and opens onto the terrace-perfect for soaking in Marbella's fantastic year-round climate and enjoying those spectacular views. The master bedroom includes a walk-in closet and private terrace access, while the second bedroom, located in the attic, creating a warm and inviting space. The gated residential complex offers 24-hour security, a well-maintained community pool, and green areas for residents to enjoy all year round. Conveniently located just minutes away from the heart of San Pedro, you'll have easy access to local amenities including pharmacies, supermarkets, a health center, bus stops, and schools. Puerto Banús is just a 10-minute drive, and Marbella's town center is 15 minutes away. This penthouse is perfect for those looking for a blend of security, and proximity to everything Marbella and San Pedro have to offer. Middle Floor Apartment, San Pedro de Alcántara, Costa del Sol. 2 Bedrooms, 1 Bathroom, Built 93 m<sup>2</sup>, Terrace 8 +34 951 123 083 | +44 (0)330 179 8687 | info@idiliqestates.com Local 28, Edificio D, Centro de Negocios Puerta de Banús, N-340, Km 175, 29660 Nueva Andlaucia