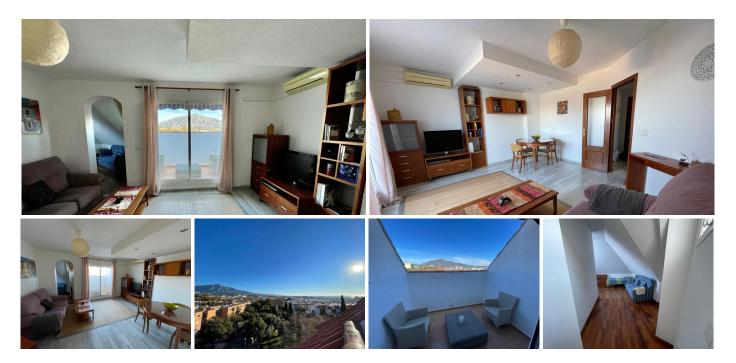

## IDILIQ ESTATES

R4825204 San Pedro de Alcántara REF# R4825204 270.500 €

| BEDS | BATHS | BUILT | TERRACE |
|------|-------|-------|---------|
| 2    | 1     | 93 m² | 8 m²    |

PENTHOUSE IN SAN PEDRO WITH PANORAMIC CONCHA MOUNTAIN AND PARTIAL SEA VIEWS This cozy 2-bedroom, 1-bathroom penthouse apartment offers breathtaking, unobstructed views of the iconic Concha Mountain and a partial sea view from the side of the spacious terrace. Situated in a well-maintained residential community, this property provides an ideal blend of comfort, convenience, and security. Upon entering, you'll be welcomed by a cozy hallway that leads to a fully equipped kitchen, complete with a practical laundry area and a storage room. The spacious living room is filled with natural light and opens onto the terrace-perfect for soaking in Marbella's fantastic year-round climate and enjoying those spectacular views. The master bedroom includes a walk-in closet and private terrace access, while the second bedroom, located in the attic, creating a warm and inviting space. The gated residential complex offers 24-hour security, a well-maintained community pool, and green areas for residents to enjoy all year round. Conveniently located just minutes away from the heart of San Pedro, you'll have easy access to local amenities including pharmacies, supermarkets, a health center, bus stops, and schools. Puerto Banús is just a 10-minute drive, and Marbella's town center is 15 minutes away. This penthouse is perfect for those looking for a blend of security, and proximity to everything Marbella and San Pedro have to offer. Middle Floor Apartment, San Pedro de Alcántara, Costa del Sol. 2 Bedrooms, 1 Bathroom, Built 93 m<sup>2</sup>, Terrace 8 +34 951 123 083 | +44 (0)330 179 8687 | info@idiliqestates.com Local 28, Edificio D, Centro de Negocios Puerta de Banús, N-340, Km 175, 29660 Nueva Andlaucia