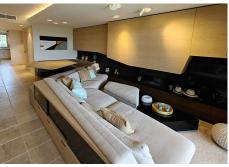

## R4821895

Los Flamingos

REF# R4821895 475.000 €

| BEDS | BATHS | BUILT  | PLOT  | TERRACE |
|------|-------|--------|-------|---------|
| 2    | 2     | 110 m² | 50 m² | 26 m²   |

Beautiful and spacious 2 bedroom, 2 bathrooms ground floor apartment with 2 terraces and a private garden in the prestigious Los Flamingos Golf Resort. Fully furnished luxury apartment in the best block. By car only 5 min from the beach and 2 minutes from the Hotel Villa Padierna. Private complex with 24/24 security, 2 outdoor pools (one of which is heated) and beautiful gardens. Exclusive, modern ground floor apartment, modern design, and furnished to the highest standards. The living room and master bedroom open directly onto the terrace and garden, enjoying a stunning view over the gardens, swimming pool and over the sea. From the garden you have direct access to the swimming pool. Spacious entrance hall with beautiful and modern wine closet. The living room is custom, luxury and top quality, table, sofa, seat, cabinets with a beautiful fireplace. Modern suspended ceiling. Also the bedrooms are equipped with nice beds, mattresses and TV, nice custom made wardrobes of the best quality. The apartment comes with an underground parking space. The apartment is ready to move in and everything is included in the price. Also, New Daikin AC, Alarm connected,...