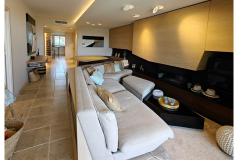

## R4821895

Los Flamingos

REF# R4821895 475.000 €

| BEDS | BATHS | BUILT  | PLOT  | TERRACE |
|------|-------|--------|-------|---------|
| 2    | 2     | 110 m² | 50 m² | 26 m²   |

Beautiful and spacious 2 bedroom, 2 bathrooms ground floor apartment with 2 terraces and a private garden in the prestigious Los Flamingos Golf Resort. Fully furnished luxury apartment in the best block. By car only 5 min from the beach and 2 minutes from the Hotel Villa Padierna. Private complex with 24/24 security, 2 outdoor pools (one of which is heated) and beautiful gardens. Exclusive, modern ground floor apartment, modern design, and furnished to the highest standards. The living room and master bedroom open directly onto the terrace and garden, enjoying a stunning view over the gardens, swimming pool and over the sea. From the garden you have direct access to the swimming pool. Spacious entrance hall with beautiful and modern wine closet. The living room is custom, luxury and top quality, table, sofa, seat, cabinets with a beautiful fireplace. Modern suspended ceiling. Also the bedrooms are equipped with nice beds, mattresses and TV, nice custom made wardrobes of the best quality. The apartment comes with an underground parking space. The apartment is ready to move in and everything is included in the price. Also, New Daikin AC, Alarm connected,...