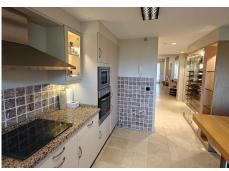

## R4821895

Los Flamingos

REF# R4821895 475.000 €

| BEDS | BATHS | BUILT  | PLOT  | TERRACE |
|------|-------|--------|-------|---------|
| 2    | 2     | 110 m² | 50 m² | 26 m²   |

Beautiful and spacious 2 bedroom, 2 bathrooms ground floor apartment with 2 terraces and a private garden in the prestigious Los Flamingos Golf Resort. Fully furnished luxury apartment in the best block. By car only 5 min from the beach and 2 minutes from the Hotel Villa Padierna. Private complex with 24/24 security, 2 outdoor pools (one of which is heated) and beautiful gardens. Exclusive, modern ground floor apartment, modern design, and furnished to the highest standards. The living room and master bedroom open directly onto the terrace and garden, enjoying a stunning view over the gardens, swimming pool and over the sea. From the garden you have direct access to the swimming pool. Spacious entrance hall with beautiful and modern wine closet. The living room is custom, luxury and top quality, table, sofa, seat, cabinets with a beautiful fireplace. Modern suspended ceiling. Also the bedrooms are equipped with nice beds, mattresses and TV, nice custom made wardrobes of the best quality. The apartment comes with an underground parking space. The apartment is ready to move in and everything is included in the price. Also, New Daikin AC, Alarm connected,...