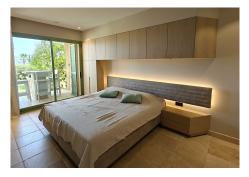

## R4821895

Los Flamingos

REF# R4821895 475.000 €

| BEDS | BATHS | BUILT  | PLOT  | TERRACE |
|------|-------|--------|-------|---------|
| 2    | 2     | 110 m² | 50 m² | 26 m²   |

Beautiful and spacious 2 bedroom, 2 bathrooms ground floor apartment with 2 terraces and a private garden in the prestigious Los Flamingos Golf Resort. Fully furnished luxury apartment in the best block. By car only 5 min from the beach and 2 minutes from the Hotel Villa Padierna. Private complex with 24/24 security, 2 outdoor pools (one of which is heated) and beautiful gardens. Exclusive, modern ground floor apartment, modern design, and furnished to the highest standards. The living room and master bedroom open directly onto the terrace and garden, enjoying a stunning view over the gardens, swimming pool and over the sea. From the garden you have direct access to the swimming pool. Spacious entrance hall with beautiful and modern wine closet. The living room is custom, luxury and top quality, table, sofa, seat, cabinets with a beautiful fireplace. Modern suspended ceiling. Also the bedrooms are equipped with nice beds, mattresses and TV, nice custom made wardrobes of the best quality. The apartment comes with an underground parking space. The apartment is ready to move in and everything is included in the price. Also, New Daikin AC, Alarm connected,...