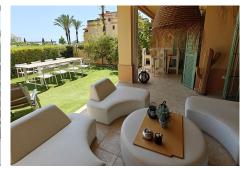

## R4821895

Los Flamingos

REF# R4821895 475.000 €

| BEDS | BATHS | BUILT  | PLOT  | TERRACE |
|------|-------|--------|-------|---------|
| 2    | 2     | 110 m² | 50 m² | 26 m²   |

Beautiful and spacious 2 bedroom, 2 bathrooms ground floor apartment with 2 terraces and a private garden in the prestigious Los Flamingos Golf Resort. Fully furnished luxury apartment in the best block. By car only 5 min from the beach and 2 minutes from the Hotel Villa Padierna. Private complex with 24/24 security, 2 outdoor pools (one of which is heated) and beautiful gardens. Exclusive, modern ground floor apartment, modern design, and furnished to the highest standards. The living room and master bedroom open directly onto the terrace and garden, enjoying a stunning view over the gardens, swimming pool and over the sea. From the garden you have direct access to the swimming pool. Spacious entrance hall with beautiful and modern wine closet. The living room is custom, luxury and top quality, table, sofa, seat, cabinets with a beautiful fireplace. Modern suspended ceiling. Also the bedrooms are equipped with nice beds, mattresses and TV, nice custom made wardrobes of the best quality. The apartment comes with an underground parking space. The apartment is ready to move in and everything is included in the price. Also, New Daikin AC, Alarm connected,...