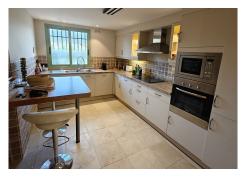

## R4821895

Los Flamingos

REF# R4821895 475.000 €

| BEDS | BATHS | BUILT  | PLOT  | TERRACE |
|------|-------|--------|-------|---------|
| 2    | 2     | 110 m² | 50 m² | 26 m²   |

Beautiful and spacious 2 bedroom, 2 bathrooms ground floor apartment with 2 terraces and a private garden in the prestigious Los Flamingos Golf Resort. Fully furnished luxury apartment in the best block. By car only 5 min from the beach and 2 minutes from the Hotel Villa Padierna. Private complex with 24/24 security, 2 outdoor pools (one of which is heated) and beautiful gardens. Exclusive, modern ground floor apartment, modern design, and furnished to the highest standards. The living room and master bedroom open directly onto the terrace and garden, enjoying a stunning view over the gardens, swimming pool and over the sea. From the garden you have direct access to the swimming pool. Spacious entrance hall with beautiful and modern wine closet. The living room is custom, luxury and top quality, table, sofa, seat, cabinets with a beautiful fireplace. Modern suspended ceiling. Also the bedrooms are equipped with nice beds, mattresses and TV, nice custom made wardrobes of the best quality. The apartment comes with an underground parking space. The apartment is ready to move in and everything is included in the price. Also, New Daikin AC, Alarm connected,...