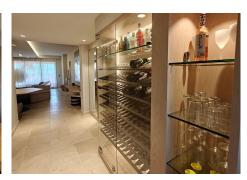

## R4821895

Los Flamingos

REF# R4821895 475.000 €

| BEDS | BATHS | BUILT  | PLOT  | TERRACE |
|------|-------|--------|-------|---------|
| 2    | 2     | 110 m² | 50 m² | 26 m²   |

Beautiful and spacious 2 bedroom, 2 bathrooms ground floor apartment with 2 terraces and a private garden in the prestigious Los Flamingos Golf Resort. Fully furnished luxury apartment in the best block. By car only 5 min from the beach and 2 minutes from the Hotel Villa Padierna. Private complex with 24/24 security, 2 outdoor pools (one of which is heated) and beautiful gardens. Exclusive, modern ground floor apartment, modern design, and furnished to the highest standards. The living room and master bedroom open directly onto the terrace and garden, enjoying a stunning view over the gardens, swimming pool and over the sea. From the garden you have direct access to the swimming pool. Spacious entrance hall with beautiful and modern wine closet. The living room is custom, luxury and top quality, table, sofa, seat, cabinets with a beautiful fireplace. Modern suspended ceiling. Also the bedrooms are equipped with nice beds, mattresses and TV, nice custom made wardrobes of the best quality. The apartment comes with an underground parking space. The apartment is ready to move in and everything is included in the price. Also, New Daikin AC, Alarm connected,...