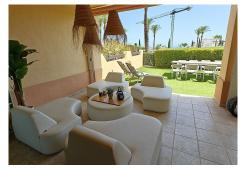

## R4821895

Los Flamingos

REF# R4821895 475.000 €

| BEDS | BATHS | BUILT  | PLOT  | TERRACE |
|------|-------|--------|-------|---------|
| 2    | 2     | 110 m² | 50 m² | 26 m²   |

Beautiful and spacious 2 bedroom, 2 bathrooms ground floor apartment with 2 terraces and a private garden in the prestigious Los Flamingos Golf Resort. Fully furnished luxury apartment in the best block. By car only 5 min from the beach and 2 minutes from the Hotel Villa Padierna. Private complex with 24/24 security, 2 outdoor pools (one of which is heated) and beautiful gardens. Exclusive, modern ground floor apartment, modern design, and furnished to the highest standards. The living room and master bedroom open directly onto the terrace and garden, enjoying a stunning view over the gardens, swimming pool and over the sea. From the garden you have direct access to the swimming pool. Spacious entrance hall with beautiful and modern wine closet. The living room is custom, luxury and top quality, table, sofa, seat, cabinets with a beautiful fireplace. Modern suspended ceiling. Also the bedrooms are equipped with nice beds, mattresses and TV, nice custom made wardrobes of the best quality. The apartment comes with an underground parking space. The apartment is ready to move in and everything is included in the price. Also, New Daikin AC, Alarm connected,...