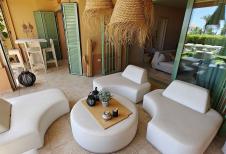

## R4821895

Los Flamingos

REF# R4821895 475.000 €

| BEDS | BATHS | BUILT  | PLOT  | TERRACE |
|------|-------|--------|-------|---------|
| 2    | 2     | 110 m² | 50 m² | 26 m²   |

Beautiful and spacious 2 bedroom, 2 bathrooms ground floor apartment with 2 terraces and a private garden in the prestigious Los Flamingos Golf Resort. Fully furnished luxury apartment in the best block. By car only 5 min from the beach and 2 minutes from the Hotel Villa Padierna. Private complex with 24/24 security, 2 outdoor pools (one of which is heated) and beautiful gardens. Exclusive, modern ground floor apartment, modern design, and furnished to the highest standards. The living room and master bedroom open directly onto the terrace and garden, enjoying a stunning view over the gardens, swimming pool and over the sea. From the garden you have direct access to the swimming pool. Spacious entrance hall with beautiful and modern wine closet. The living room is custom, luxury and top quality, table, sofa, seat, cabinets with a beautiful fireplace. Modern suspended ceiling. Also the bedrooms are equipped with nice beds, mattresses and TV, nice custom made wardrobes of the best quality. The apartment comes with an underground parking space. The apartment is ready to move in and everything is included in the price. Also, New Daikin AC, Alarm connected,...