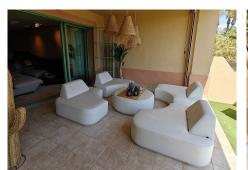

## R4821895

Los Flamingos

REF# R4821895 475.000 €

| BEDS | BATHS | BUILT  | PLOT  | TERRACE |
|------|-------|--------|-------|---------|
| 2    | 2     | 110 m² | 50 m² | 26 m²   |

Beautiful and spacious 2 bedroom, 2 bathrooms ground floor apartment with 2 terraces and a private garden in the prestigious Los Flamingos Golf Resort. Fully furnished luxury apartment in the best block. By car only 5 min from the beach and 2 minutes from the Hotel Villa Padierna. Private complex with 24/24 security, 2 outdoor pools (one of which is heated) and beautiful gardens. Exclusive, modern ground floor apartment, modern design, and furnished to the highest standards. The living room and master bedroom open directly onto the terrace and garden, enjoying a stunning view over the gardens, swimming pool and over the sea. From the garden you have direct access to the swimming pool. Spacious entrance hall with beautiful and modern wine closet. The living room is custom, luxury and top quality, table, sofa, seat, cabinets with a beautiful fireplace. Modern suspended ceiling. Also the bedrooms are equipped with nice beds, mattresses and TV, nice custom made wardrobes of the best quality. The apartment comes with an underground parking space. The apartment is ready to move in and everything is included in the price. Also, New Daikin AC, Alarm connected,...