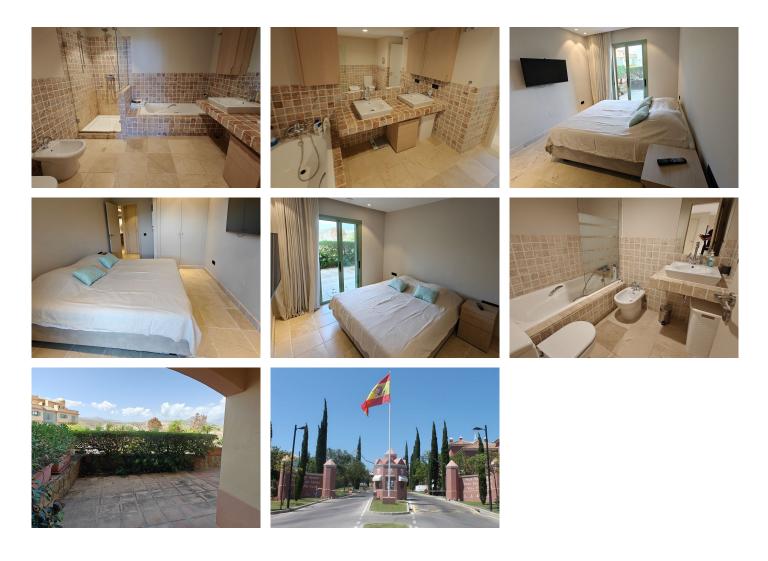

## R4821895

Los Flamingos

REF# R4821895 475.000 €

| BEDS | BATHS | BUILT  | PLOT  | TERRACE |
|------|-------|--------|-------|---------|
| 2    | 2     | 110 m² | 50 m² | 26 m²   |

Beautiful and spacious 2 bedroom, 2 bathrooms ground floor apartment with 2 terraces and a private garden in the prestigious Los Flamingos Golf Resort. Fully furnished luxury apartment in the best block. By car only 5 min from the beach and 2 minutes from the Hotel Villa Padierna. Private complex with 24/24 security, 2 outdoor pools (one of which is heated) and beautiful gardens. Exclusive, modern ground floor apartment, modern design, and furnished to the highest standards. The living room and master bedroom open directly onto the terrace and garden, enjoying a stunning view over the gardens, swimming pool and over the sea. From the garden you have direct access to the swimming pool. Spacious entrance hall with beautiful and modern wine closet. The living room is custom, luxury and top quality, table, sofa, seat, cabinets with a beautiful fireplace. Modern suspended ceiling. Also the bedrooms are equipped with nice beds, mattresses and TV, nice custom made wardrobes of the best quality. The apartment comes with an underground parking space. The apartment is ready to move in and everything is included in the price. Also, New Daikin AC, Alarm connected,...