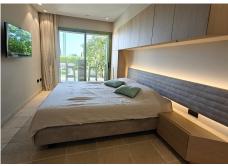

## R4821895

Los Flamingos

REF# R4821895 475.000 €

| BEDS | BATHS | BUILT  | PLOT  | TERRACE |
|------|-------|--------|-------|---------|
| 2    | 2     | 110 m² | 50 m² | 26 m²   |

Beautiful and spacious 2 bedroom, 2 bathrooms ground floor apartment with 2 terraces and a private garden in the prestigious Los Flamingos Golf Resort. Fully furnished luxury apartment in the best block. By car only 5 min from the beach and 2 minutes from the Hotel Villa Padierna. Private complex with 24/24 security, 2 outdoor pools (one of which is heated) and beautiful gardens. Exclusive, modern ground floor apartment, modern design, and furnished to the highest standards. The living room and master bedroom open directly onto the terrace and garden, enjoying a stunning view over the gardens, swimming pool and over the sea. From the garden you have direct access to the swimming pool. Spacious entrance hall with beautiful and modern wine closet. The living room is custom, luxury and top quality, table, sofa, seat, cabinets with a beautiful fireplace. Modern suspended ceiling. Also the bedrooms are equipped with nice beds, mattresses and TV, nice custom made wardrobes of the best quality. The apartment comes with an underground parking space. The apartment is ready to move in and everything is included in the price. Also, New Daikin AC, Alarm connected,...