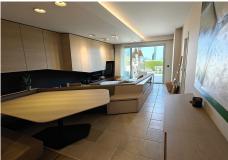

## R4821895

Los Flamingos

REF# R4821895 475.000 €

| BEDS | BATHS | BUILT  | PLOT  | TERRACE |
|------|-------|--------|-------|---------|
| 2    | 2     | 110 m² | 50 m² | 26 m²   |

Beautiful and spacious 2 bedroom, 2 bathrooms ground floor apartment with 2 terraces and a private garden in the prestigious Los Flamingos Golf Resort. Fully furnished luxury apartment in the best block. By car only 5 min from the beach and 2 minutes from the Hotel Villa Padierna. Private complex with 24/24 security, 2 outdoor pools (one of which is heated) and beautiful gardens. Exclusive, modern ground floor apartment, modern design, and furnished to the highest standards. The living room and master bedroom open directly onto the terrace and garden, enjoying a stunning view over the gardens, swimming pool and over the sea. From the garden you have direct access to the swimming pool. Spacious entrance hall with beautiful and modern wine closet. The living room is custom, luxury and top quality, table, sofa, seat, cabinets with a beautiful fireplace. Modern suspended ceiling. Also the bedrooms are equipped with nice beds, mattresses and TV, nice custom made wardrobes of the best quality. The apartment comes with an underground parking space. The apartment is ready to move in and everything is included in the price. Also, New Daikin AC, Alarm connected,...