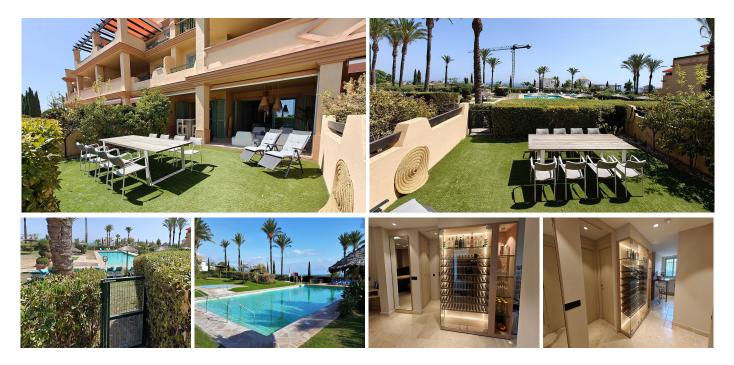

## R4821895

Los Flamingos

REF# R4821895 475.000 €

| BEDS | BATHS | BUILT  | PLOT  | TERRACE |
|------|-------|--------|-------|---------|
| 2    | 2     | 110 m² | 50 m² | 26 m²   |

Beautiful and spacious 2 bedroom, 2 bathrooms ground floor apartment with 2 terraces and a private garden in the prestigious Los Flamingos Golf Resort. Fully furnished luxury apartment in the best block. By car only 5 min from the beach and 2 minutes from the Hotel Villa Padierna. Private complex with 24/24 security, 2 outdoor pools (one of which is heated) and beautiful gardens. Exclusive, modern ground floor apartment, modern design, and furnished to the highest standards. The living room and master bedroom open directly onto the terrace and garden, enjoying a stunning view over the gardens, swimming pool and over the sea. From the garden you have direct access to the swimming pool. Spacious entrance hall with beautiful and modern wine closet. The living room is custom, luxury and top quality, table, sofa, seat, cabinets with a beautiful fireplace. Modern suspended ceiling. Also the bedrooms are equipped with nice beds, mattresses and TV, nice custom made wardrobes of the best quality. The apartment comes with an underground parking space. The apartment is ready to move in and everything is included in the price. Also, New Daikin AC, Alarm connected,...