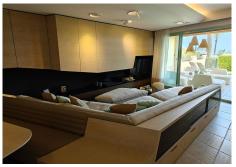

## R4821895

Los Flamingos

REF# R4821895 475.000 €

| BEDS | BATHS | BUILT  | PLOT  | TERRACE |
|------|-------|--------|-------|---------|
| 2    | 2     | 110 m² | 50 m² | 26 m²   |

Beautiful and spacious 2 bedroom, 2 bathrooms ground floor apartment with 2 terraces and a private garden in the prestigious Los Flamingos Golf Resort. Fully furnished luxury apartment in the best block. By car only 5 min from the beach and 2 minutes from the Hotel Villa Padierna. Private complex with 24/24 security, 2 outdoor pools (one of which is heated) and beautiful gardens. Exclusive, modern ground floor apartment, modern design, and furnished to the highest standards. The living room and master bedroom open directly onto the terrace and garden, enjoying a stunning view over the gardens, swimming pool and over the sea. From the garden you have direct access to the swimming pool. Spacious entrance hall with beautiful and modern wine closet. The living room is custom, luxury and top quality, table, sofa, seat, cabinets with a beautiful fireplace. Modern suspended ceiling. Also the bedrooms are equipped with nice beds, mattresses and TV, nice custom made wardrobes of the best quality. The apartment comes with an underground parking space. The apartment is ready to move in and everything is included in the price. Also, New Daikin AC, Alarm connected,...