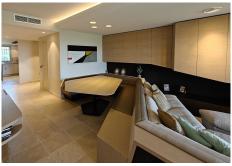

## R4821895

Los Flamingos

REF# R4821895 475.000 €

| BEDS | BATHS | BUILT  | PLOT  | TERRACE |
|------|-------|--------|-------|---------|
| 2    | 2     | 110 m² | 50 m² | 26 m²   |

Beautiful and spacious 2 bedroom, 2 bathrooms ground floor apartment with 2 terraces and a private garden in the prestigious Los Flamingos Golf Resort. Fully furnished luxury apartment in the best block. By car only 5 min from the beach and 2 minutes from the Hotel Villa Padierna. Private complex with 24/24 security, 2 outdoor pools (one of which is heated) and beautiful gardens. Exclusive, modern ground floor apartment, modern design, and furnished to the highest standards. The living room and master bedroom open directly onto the terrace and garden, enjoying a stunning view over the gardens, swimming pool and over the sea. From the garden you have direct access to the swimming pool. Spacious entrance hall with beautiful and modern wine closet. The living room is custom, luxury and top quality, table, sofa, seat, cabinets with a beautiful fireplace. Modern suspended ceiling. Also the bedrooms are equipped with nice beds, mattresses and TV, nice custom made wardrobes of the best quality. The apartment comes with an underground parking space. The apartment is ready to move in and everything is included in the price. Also, New Daikin AC, Alarm connected,...